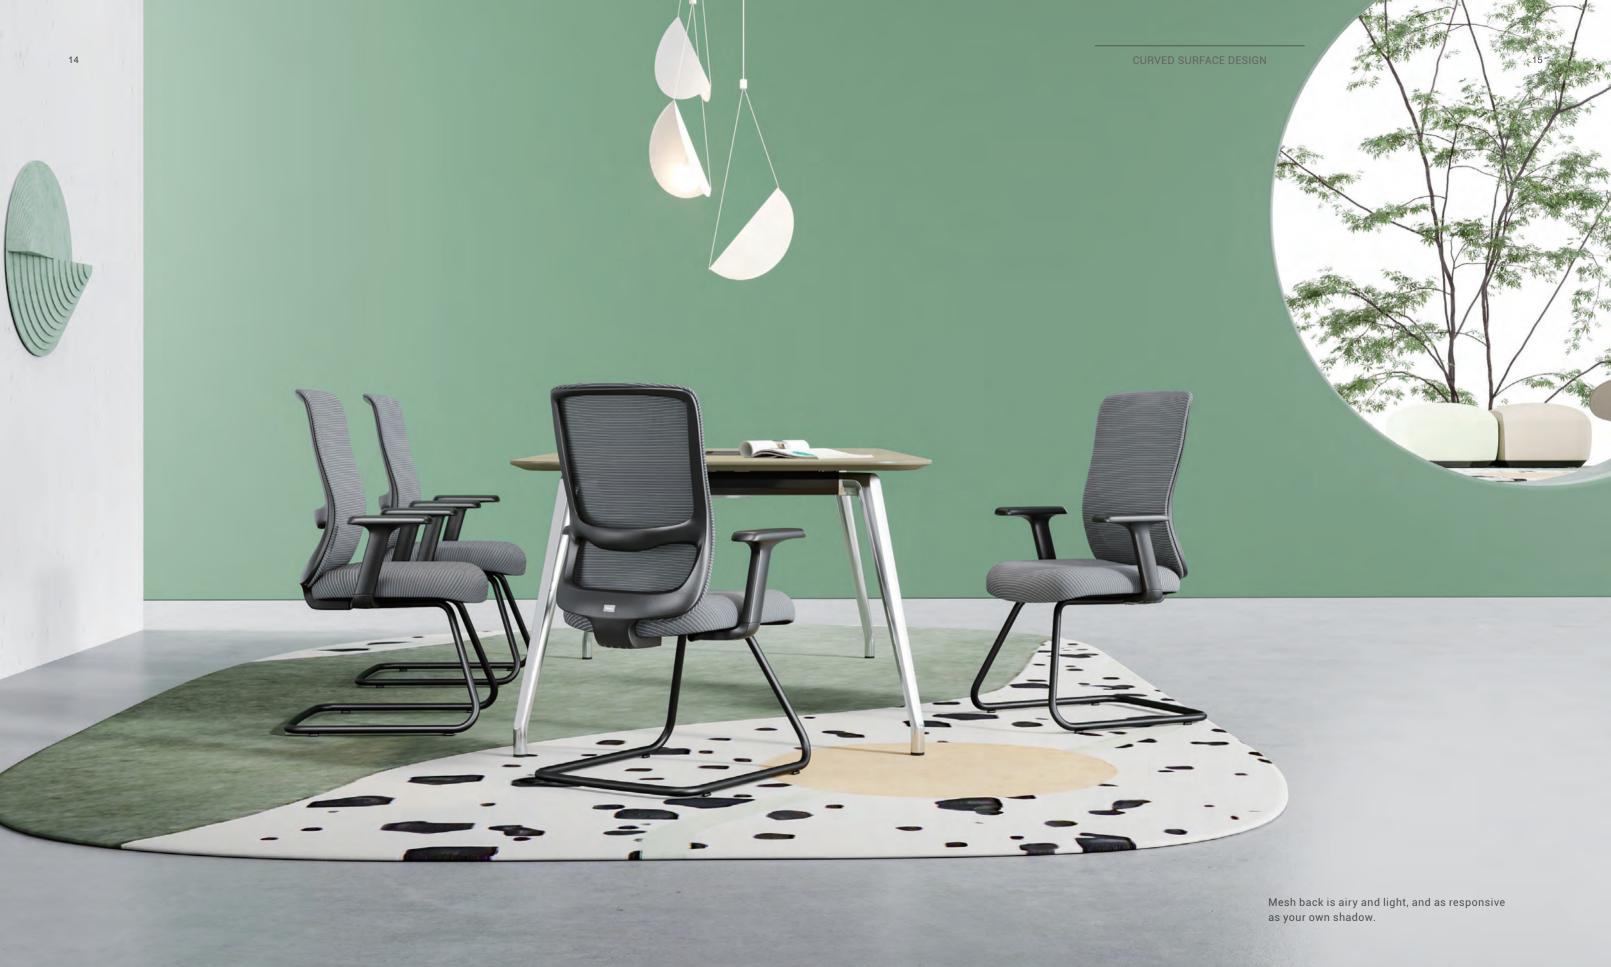

# CURVED SURFACE DESIGN.

Olive is an office chair featuring flowing curves. The design highlight is that any part in contact with the human body forgoes the straight and square routine and embraces a smooth flow. By doing so, Olive casts a dynamic spell on the space, creates a sense of affability, and alleviates the tension in the air.

Curved like a cascade, the cushion effectively relieves the pressure felt by your knees and promotes the blood circulation process. Also, it can be moved forward and backward within a range of 55mm. Expanded seat depth effortlessly accommodate people of different body shapes.

# BIDIRECTIONAL MOVABLE CUSHION

- 40° rotatable lumbar support
   Give you appropriate support no matter what posture
   you are in.
- Tilt tension control
   The tilt tension can be adjusted by setting the mechanism.
- Reliable nylon base
   Injection-molded as a whole; excellent weight-bearing capacity; stylistic curving facets.

# PU-upholstered armrest

70mm adjustable height based on ergonomics gives your shoulder, arm, and wrist strong support; soft PU upholstery is skin-friendly and comfortable.

11