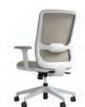

**OLIVE** 

CURVED SURFACE DESIGN

# CURVED SURFACE DESIGN.

Olive is an office chair featuring flowing curves. The design highlight is that any part in contact with the human body forgoes the straight and square routine and embraces a smooth flow. By doing so, Olive casts a dynamic spell on the space, creates a sense of affability, and alleviates the tension in the air.