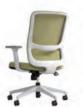

Curved like a cascade, the cushion effectively relieves the pressure felt by your knees and promotes the blood circulation process. Also, it can be moved forward and backward within a range of 55mm. Expanded seat depth effortlessly accommodate people of different body shapes.