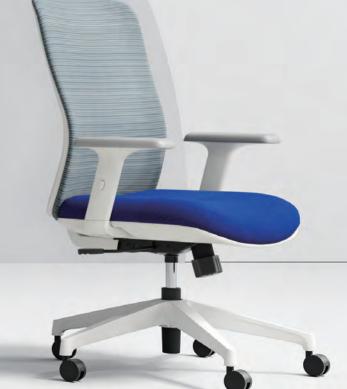

**OLIVE** 

CURVED SURFACE DESIGN

# CURVED SURFACE DESIGN.

Olive is an office chair featuring flowing curves. The design highlight is that any part in contact with the human body forgoes the straight and square routine and embraces a smooth flow. By doing so, Olive casts a dynamic spell on the space, creates a sense of affability, and alleviates the tension in the air.