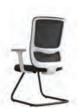

# Recline with ease

No matter you are sitting up, reclining, or lying on one side, four-gear adjustment and omnidirectional shoring make you feel valued and supported at every level.

Black nylon base

Sled base

# Two bases available

Nylon five-star bases bring smooth communications and PA casters cause no harm to the floor.

Sled bases bent at one go provide long-lasting companionship and make you focus on the discussion with its excellent steadiness.