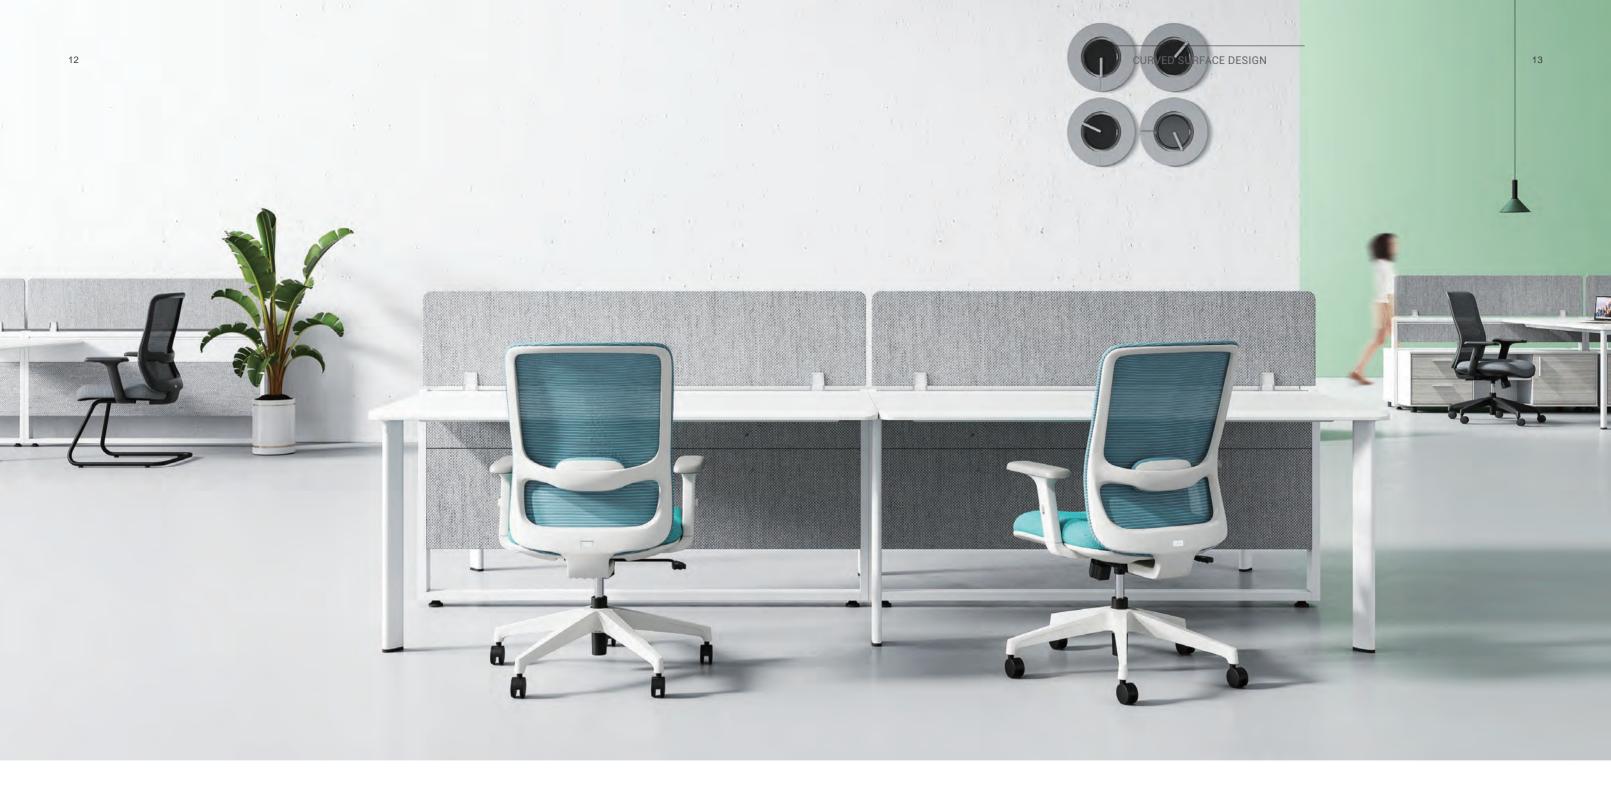

**OLIVE** 

CURVED SURFACE DESIGN

# CURVED SURFACE DESIGN.

Olive is an office chair featuring flowing curves. The design highlight is that any part in contact with the human body forgoes the straight and square routine and embraces a smooth flow. By doing so, Olive casts a dynamic spell on the space, creates a sense of affability, and alleviates the tension in the air.