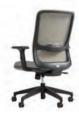

# CURVED SURFACE DESIGN.

Olive is an office chair featuring flowing curves. The design highlight is that any part in contact with the human body forgoes the straight and square routine and embraces a smooth flow. By doing so, Olive casts a dynamic spell on the space, creates a sense of affability, and alleviates the tension in the air.

Curved like a cascade, the cushion effectively relieves the pressure felt by your knees and promotes the blood circulation process. Also, it can be moved forward and backward within a range of 55mm. Expanded seat depth effortlessly accommodate people of different body shapes.