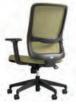

# PU-upholstered armrest

70mm adjustable height based on ergonomics gives your shoulder, arm, and wrist strong support; soft PU upholstery is skin-friendly and comfortable.

11