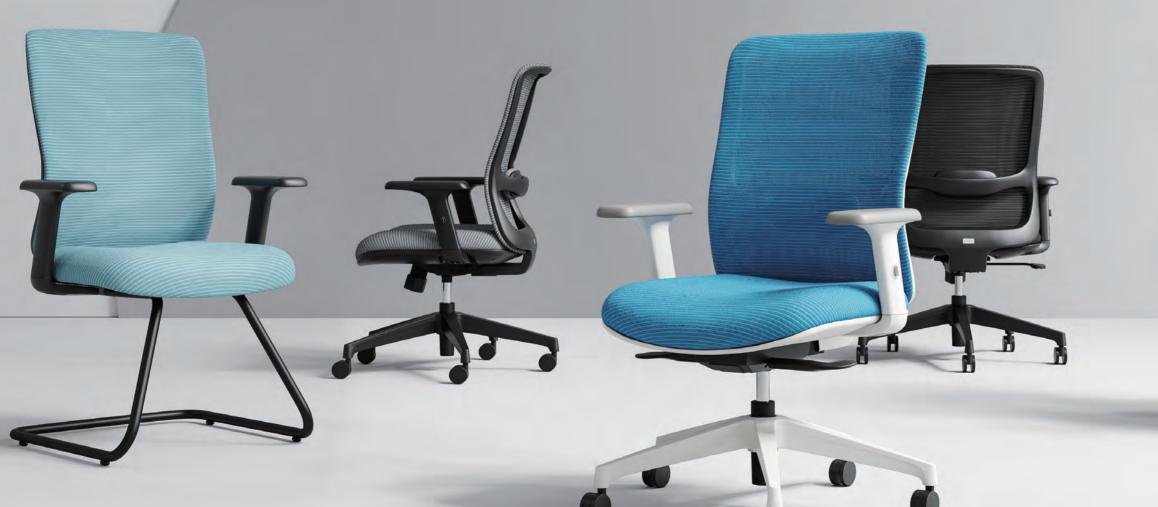

# Recline with ease

No matter you are sitting up, reclining, or lying on one side, four-gear adjustment and omnidirectional shoring make you feel valued and supported at every level.

Black nylon base

Sled base

# Two bases available

Nylon five-star bases bring smooth communications and PA casters cause no harm to the floor.

Sled bases bent at one go provide long-lasting companionship and make you focus on the discussion with its excellent steadiness.