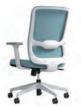

# BIDIRECTIONAL MOVABLE CUSHION

- 40° rotatable lumbar support
   Give you appropriate support no matter what posture
   you are in.
- Tilt tension control
   The tilt tension can be adjusted by setting the mechanism.
- Reliable nylon base
   Injection-molded as a whole; excellent weight-bearing capacity; stylistic curving facets.