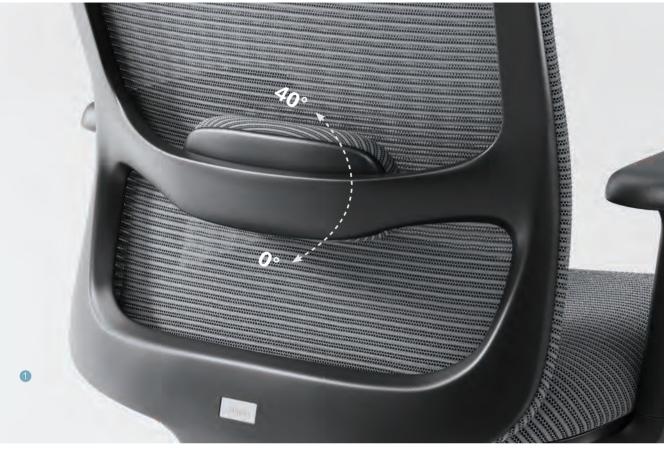

# BIDIRECTIONAL MOVABLE CUSHION

- 40° rotatable lumbar support
   Give you appropriate support no matter what posture
   you are in.
- Tilt tension control
   The tilt tension can be adjusted by setting the mechanism.
- Reliable nylon base
   Injection-molded as a whole; excellent weight-bearing capacity; stylistic curving facets.