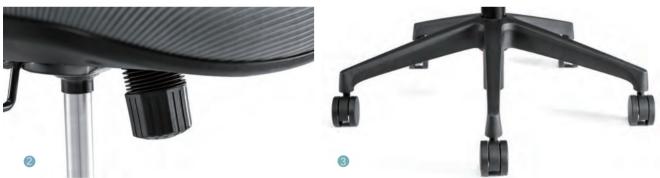

# Recline with ease

No matter you are sitting up, reclining, or lying on one side, four-gear adjustment and omnidirectional shoring make you feel valued and supported at every level.

Black nylon base

Sled base

# Two bases available

Nylon five-star bases bring smooth communications and PA casters cause no harm to the floor.

Sled bases bent at one go provide long-lasting companionship and make you focus on the discussion with its excellent steadiness.