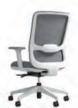

# PU-upholstered armrest

70mm adjustable height based on ergonomics gives your shoulder, arm, and wrist strong support; soft PU upholstery is skin-friendly and comfortable.

11