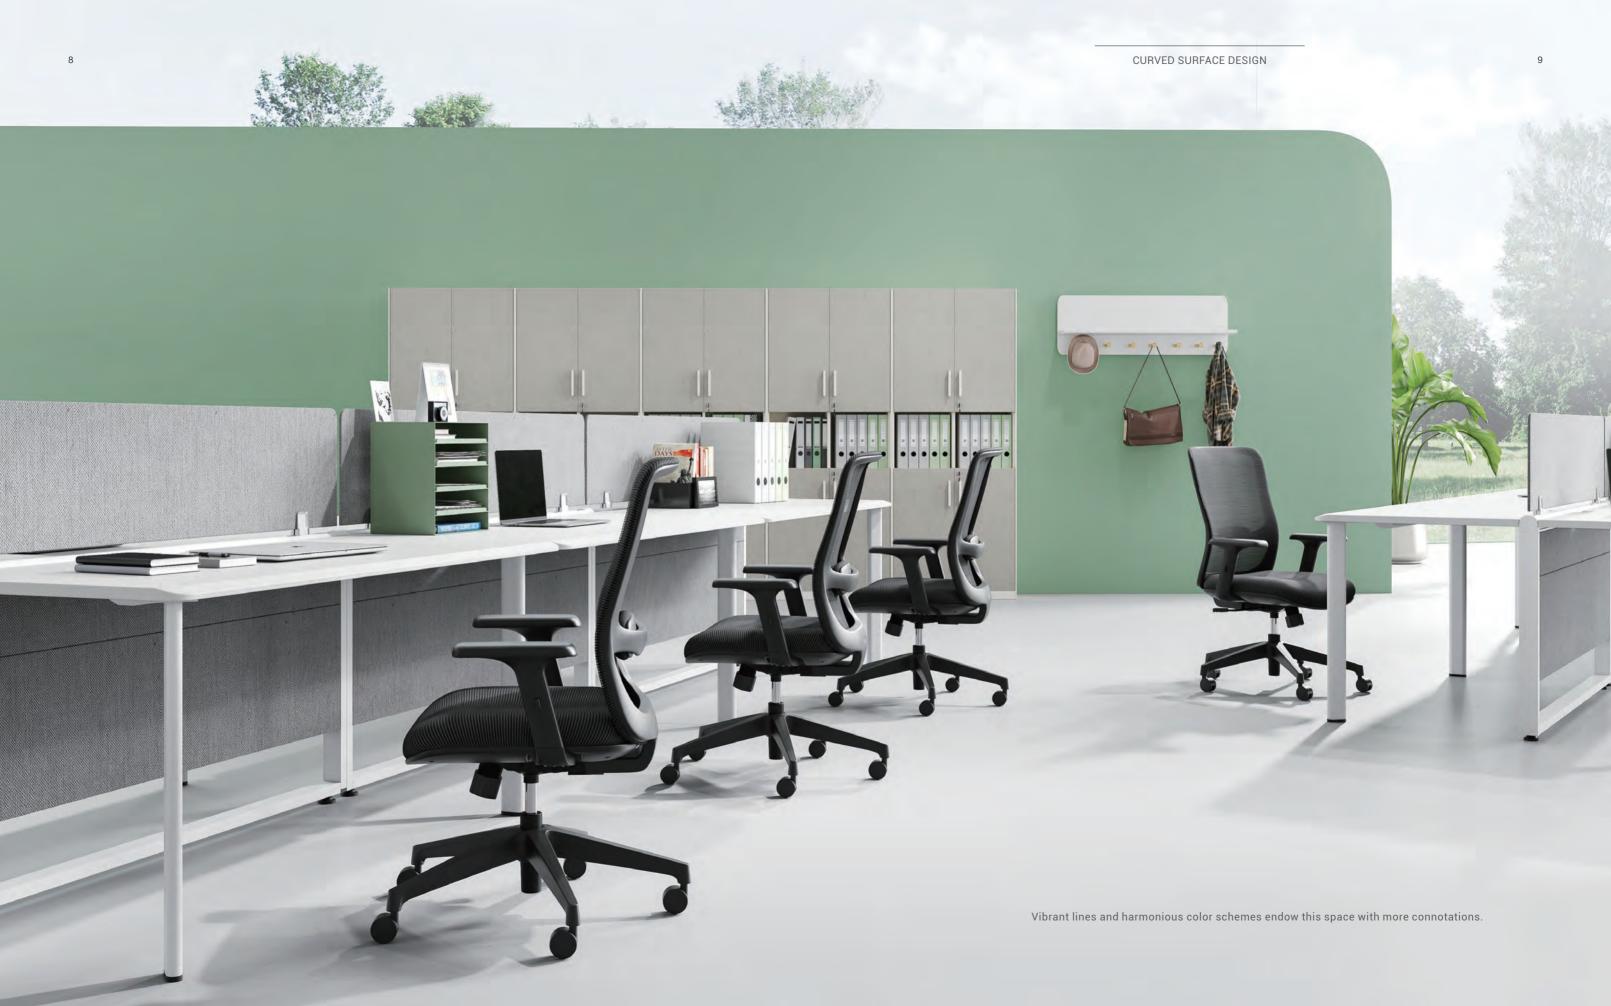

**OLIVE** 

CURVED SURFACE DESIGN

# CURVED SURFACE DESIGN.

Olive is an office chair featuring flowing curves. The design highlight is that any part in contact with the human body forgoes the straight and square routine and embraces a smooth flow. By doing so, Olive casts a dynamic spell on the space, creates a sense of affability, and alleviates the tension in the air.