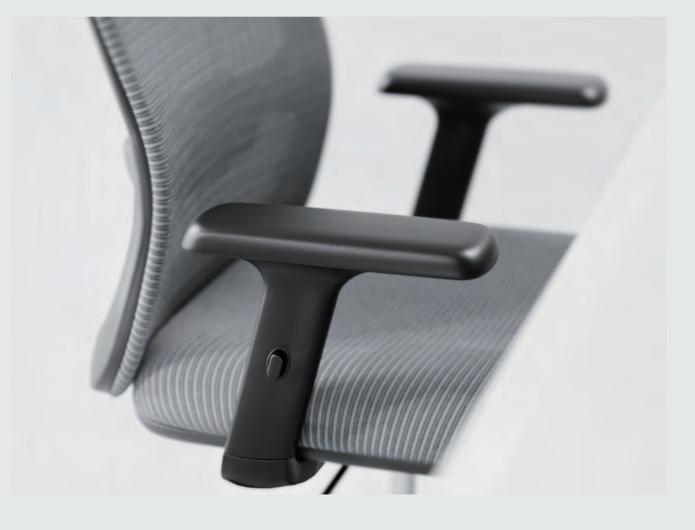

# PU-upholstered armrest

70mm adjustable height based on ergonomics gives your shoulder, arm, and wrist strong support; soft PU upholstery is skin-friendly and comfortable.

11