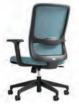

# BIDIRECTIONAL MOVABLE CUSHION

- 40° rotatable lumbar support
   Give you appropriate support no matter what posture
   you are in.
- Tilt tension control
   The tilt tension can be adjusted by setting the mechanism.
- Reliable nylon base
   Injection-molded as a whole; excellent weight-bearing capacity; stylistic curving facets.