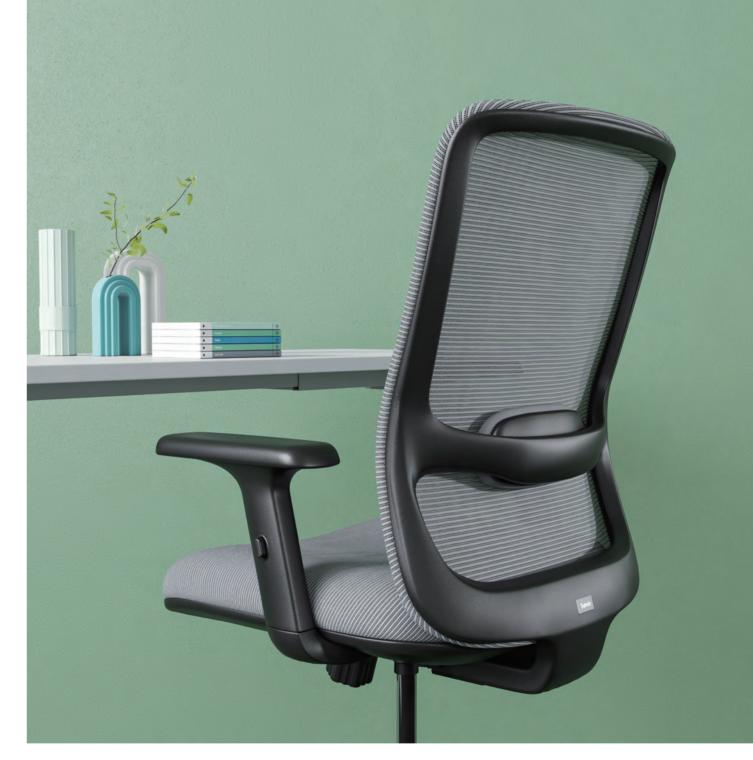

**OLIVE** 

CURVED SURFACE DESIGN

# CURVED SURFACE DESIGN.

Olive is an office chair featuring flowing curves. The design highlight is that any part in contact with the human body forgoes the straight and square routine and embraces a smooth flow. By doing so, Olive casts a dynamic spell on the space, creates a sense of affability, and alleviates the tension in the air.

# PU-upholstered armrest

70mm adjustable height based on ergonomics gives your shoulder, arm, and wrist strong support; soft PU upholstery is skin-friendly and comfortable.

11