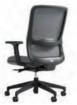

# Recline with ease

No matter you are sitting up, reclining, or lying on one side, four-gear adjustment and omnidirectional shoring make you feel valued and supported at every level.

Black nylon base

Sled base

# Two bases available

Nylon five-star bases bring smooth communications and PA casters cause no harm to the floor.

Sled bases bent at one go provide long-lasting companionship and make you focus on the discussion with its excellent steadiness.