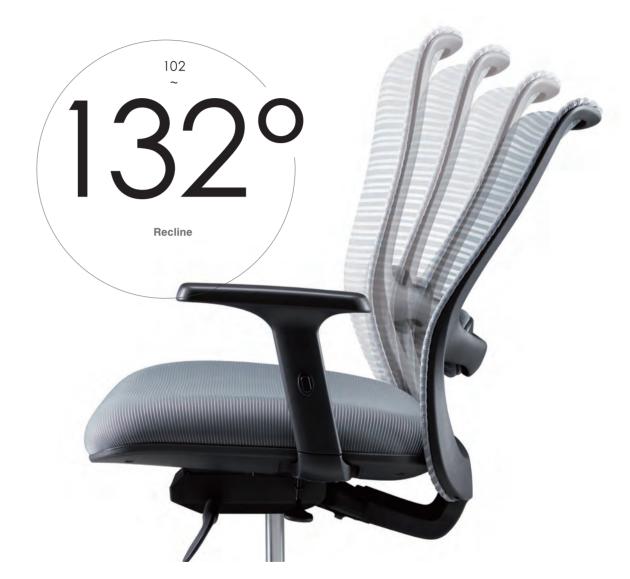

# Recline with ease

No matter you are sitting up, reclining, or lying on one side, four-gear adjustment and omnidirectional shoring make you feel valued and supported at every level.

Black nylon base

Sled base