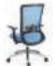

# **Elegant in Shape, Inspired by Swan Wings**

Interesting ideas are always inadvertently generated. Designers wandered alongside the lake and saw the elegant swan, thus got the idea of Winger, which means wings. The backrest and the lumbar support is shaped like a swan spreading its wings, which makes the modern office space full of vitality.

## Endow the Space with Elegance

8-hour high-intensity work needs effective support. Winger executive chair has ergonomic design that corresponds to natural gesture of human body. Korean Wentex twinwire mesh fabric is fine and pliable, offering flexible support to your back and waist. The optional headrest fits the cervical curvature to release neck fatigue.