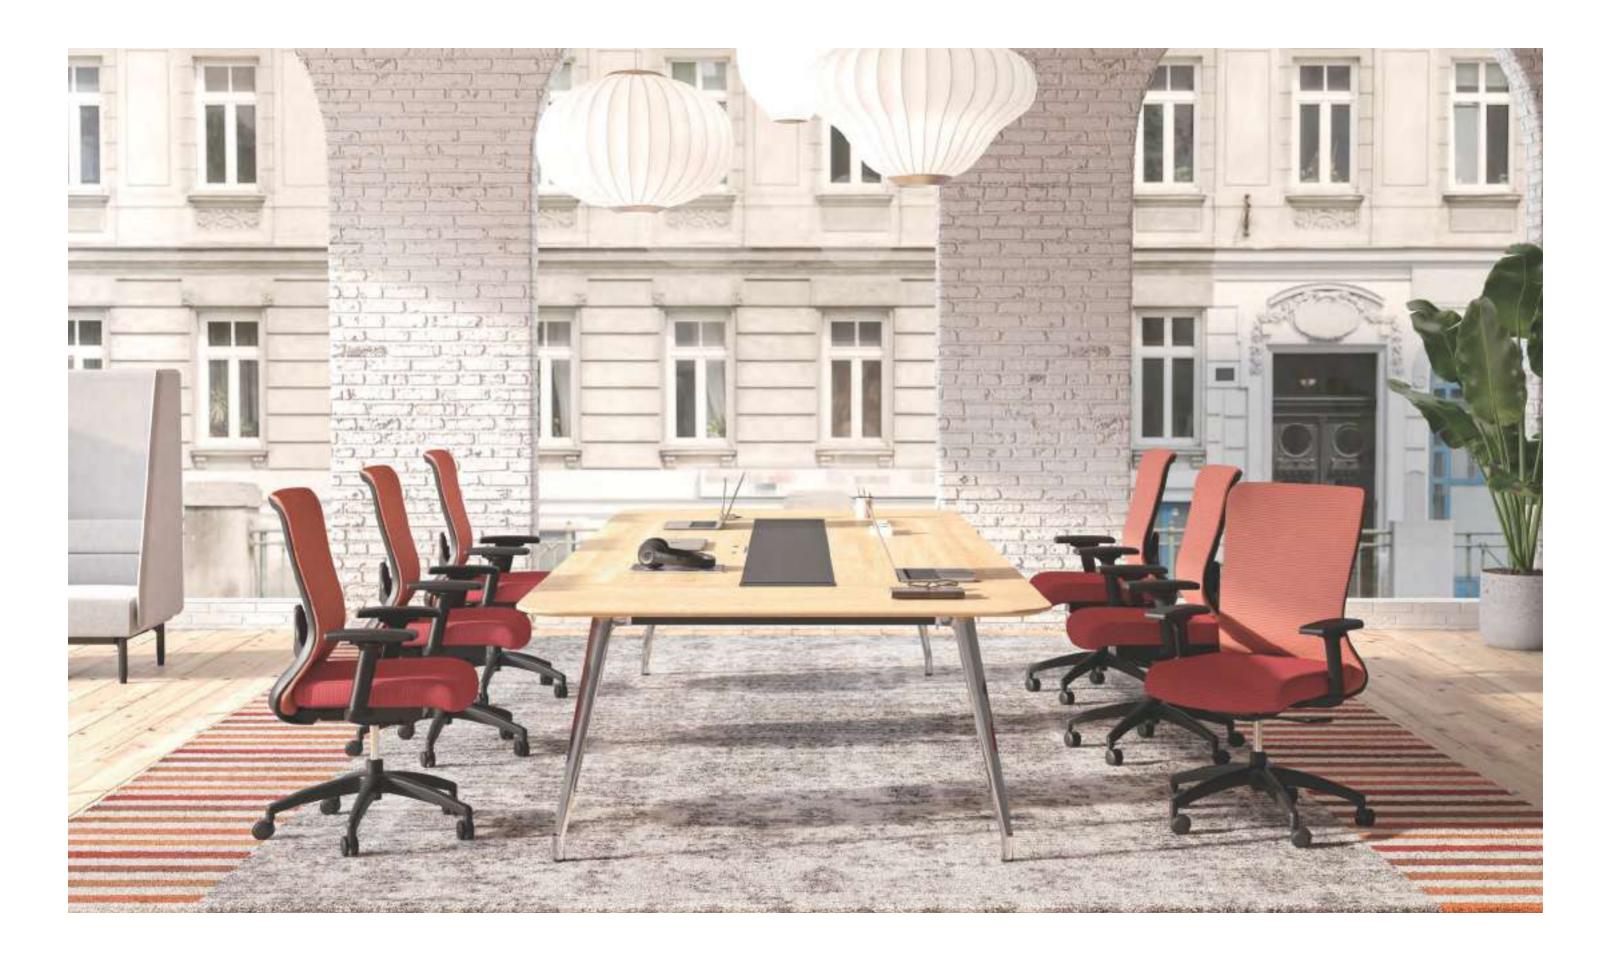

## **WINGER**

Born with Elegance, Smart and Satisfying

The true elegance lies in natural expression of manners.

The true wisdom sources from powerful mind and lightens your life.

Winger, the embodiment of both elegance and wisdom.

# **Elegant in Shape, Inspired by Swan Wings**

Interesting ideas are always inadvertently generated. Designers wandered alongside the lake and saw the elegant swan, thus got the idea of Winger, which means wings. The backrest and the lumbar support is shaped like a swan spreading its wings, which makes the modern office space full of vitality.

## Endow the Space with Elegance

8-hour high-intensity work needs effective support. Winger executive chair has ergonomic design that corresponds to natural gesture of human body. Korean Wentex twinwire mesh fabric is fine and pliable, offering flexible support to your back and waist. The optional headrest fits the cervical curvature to release neck fatigue.