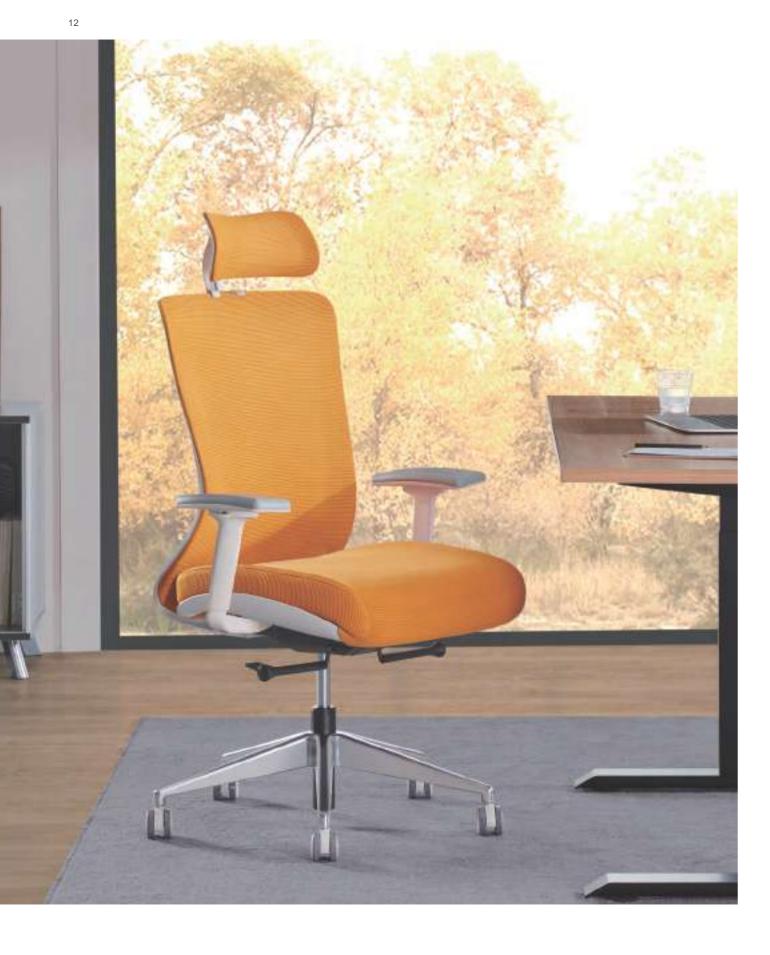

# **Elegant in Shape, Inspired by Swan Wings**

Interesting ideas are always inadvertently generated. Designers wandered alongside the lake and saw the elegant swan, thus got the idea of Winger, which means wings. The backrest and the lumbar support is shaped like a swan spreading its wings, which makes the modern office space full of vitality.

## Endow the Space with Elegance

8-hour high-intensity work needs effective support. Winger executive chair has ergonomic design that corresponds to natural gesture of human body. Korean Wentex twinwire mesh fabric is fine and pliable, offering flexible support to your back and waist. The optional headrest fits the cervical curvature to release neck fatigue.

## Adjustable Headrest

The height of the headrest can be adjusted by 45mm to accommodate different body sizes.

14 15