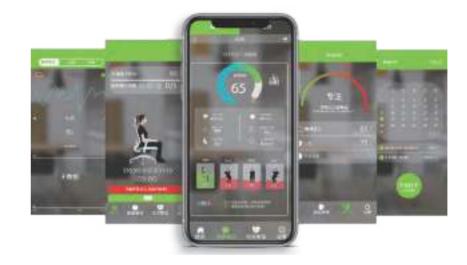

#### **Smart Control over Mobile Phone**

You can download Smart Chair application and scan the QR code to connect to the chair, and your sitting data can be recoded online.

#### Use Instructions

Download Smart Chair app and scan the code on the chair for connection; or push the button on the chair for blue tooth

#### Settings

sedentary sitting reminder/ sitting posture reminder