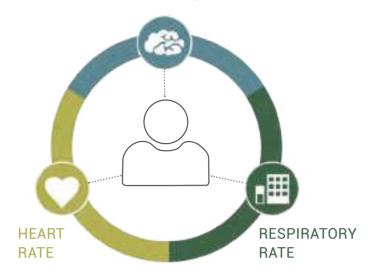

### **Smart Monitoring for Your Health**

With an inductive function, it serves as a health keeper who monitors your real-time blood pressure, heart rate, and respiratory rate.