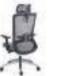

# **Elegant in Shape, Inspired by Swan Wings**

Interesting ideas are always inadvertently generated. Designers wandered alongside the lake and saw the elegant swan, thus got the idea of Winger, which means wings. The backrest and the lumbar support is shaped like a swan spreading its wings, which makes the modern office space full of vitality.

## Endow the Space with Elegance

8-hour high-intensity work needs effective support. Winger executive chair has ergonomic design that corresponds to natural gesture of human body. Korean Wentex twinwire mesh fabric is fine and pliable, offering flexible support to your back and waist. The optional headrest fits the cervical curvature to release neck fatigue.