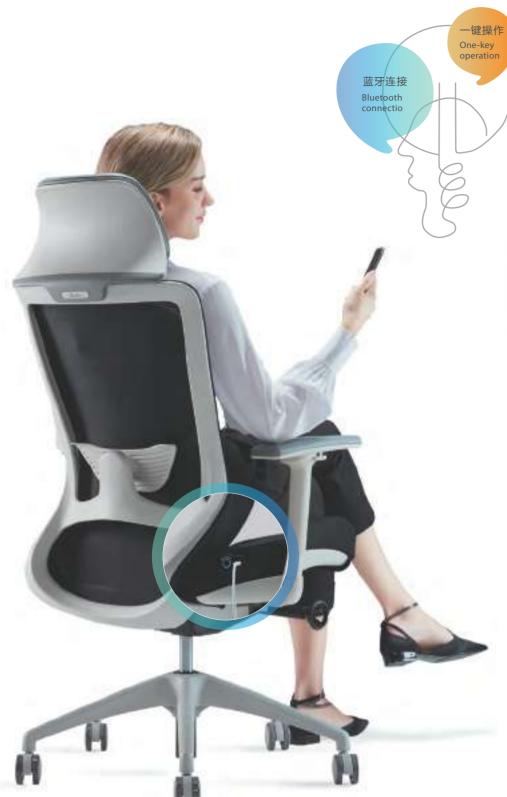

#### **Smart Control over Mobile Phone**

You can download Smart Chair application and scan the QR code to connect to the chair, and your sitting data can be recoded online.

# **Smart Chip with Easy Control**

Sitting Gesture Alarm&Biological Index Monitoring

### **Smart Monitoring for Your Health**

With an inductive function, it serves as a health keeper who monitors your real-time blood pressure, heart rate, and respiratory rate.

#### Use Instructions

Download Smart Chair app and scan the code on the chair for connection; or push the button on the chair for blue tooth