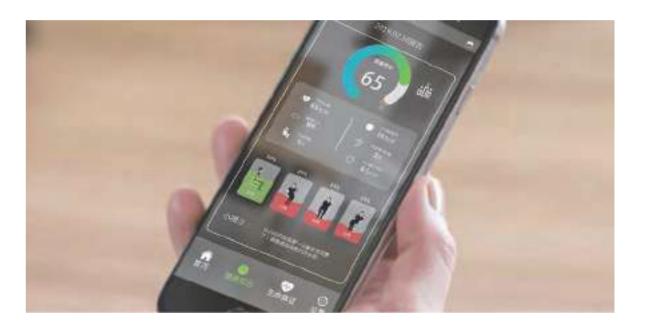

# **Smart Chip with Easy Control**

Sitting Gesture Alarm&Biological Index Monitoring

### **Smart Monitoring for Your Health**

With an inductive function, it serves as a health keeper who monitors your real-time blood pressure, heart rate, and respiratory rate.

#### Settings

sedentary sitting reminder/ sitting posture reminder