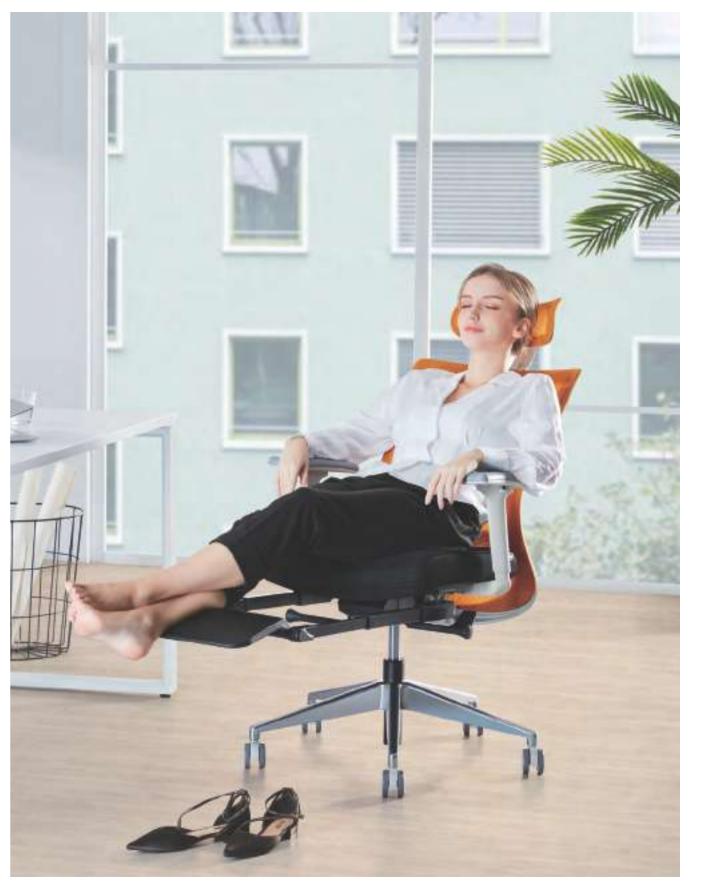

## Smart in Functions Optional Footrest for Firstclass Comfort

A 20-minute break at noon can rejuvenate your work in the afternoon. Winger II is equipped with a foldable footrest. Pulling it out, and you can lie down and rest your feet on it.

#### Just Lie down for A Sweet Nap

The backrest may tilt for 125°, like a deck chair occupying space of one chair.

# Armrest leftward-rightward adjustment range: 0-20mm

Make sure your upper arms are parallel to your spine and your elbows are at a right Angle, so that both shoulders are relaxed during noon nap.