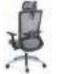

# **Elegant in Shape, Inspired by Swan Wings**

Interesting ideas are always inadvertently generated. Designers wandered alongside the lake and saw the elegant swan, thus got the idea of Winger, which means wings. The backrest and the lumbar support is shaped like a swan spreading its wings, which makes the modern office space full of vitality.

## Endow the Space with Elegance

8-hour high-intensity work needs effective support. Winger executive chair has ergonomic design that corresponds to natural gesture of human body. Korean Wentex twinwire mesh fabric is fine and pliable, offering flexible support to your back and waist. The optional headrest fits the cervical curvature to release neck fatigue.