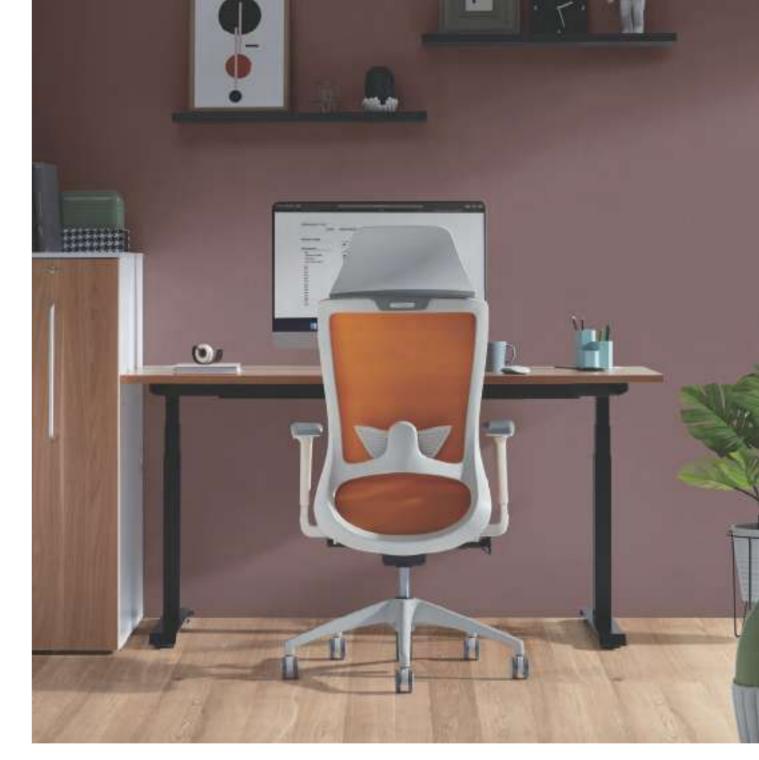

## Endow the Space with Elegance

8-hour high-intensity work needs effective support. Winger executive chair has ergonomic design that corresponds to natural gesture of human body. Korean Wentex twinwire mesh fabric is fine and pliable, offering flexible support to your back and waist. The optional headrest fits the cervical curvature to release neck fatigue.

## Adjustable Headrest

The height of the headrest can be adjusted by 45mm to accommodate different body sizes.

14 15