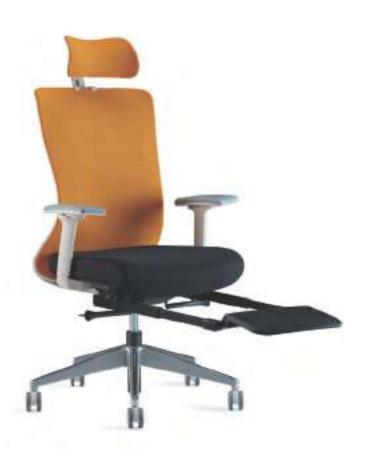

## Smart in Functions Optional Footrest for Firstclass Comfort

A 20-minute break at noon can rejuvenate your work in the afternoon. Winger II is equipped with a foldable footrest. Pulling it out, and you can lie down and rest your feet on it.

#### Just Lie down for A Sweet Nap

The backrest may tilt for 125°, like a deck chair occupying space of one chair.