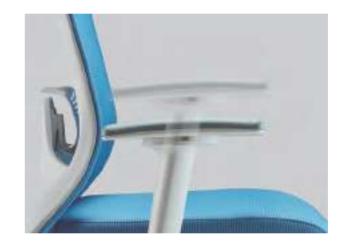

## Adjustable Headrest

The height of the headrest can be adjusted by 45mm to accommodate different body sizes.

14 15