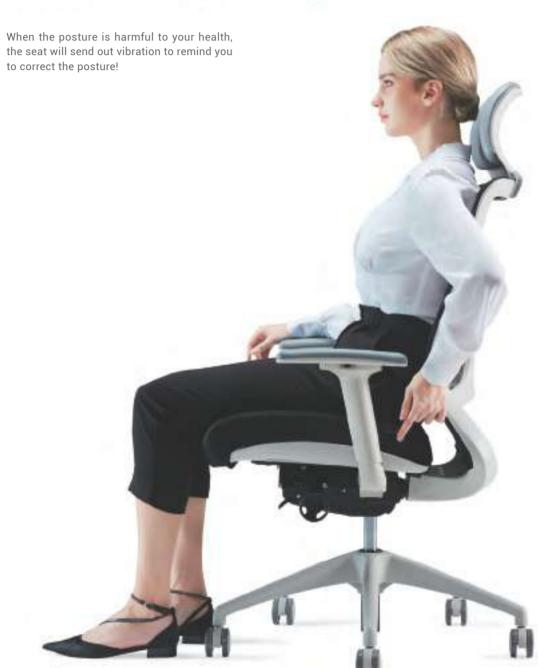

# **Smart Chip with Easy Control**

Sitting Gesture Alarm&Biological Index Monitoring

#### Smart Chip, A Healthy Gesture Reminder

## Adjustment

Keep you body in the middle of the chair.

Perform healthy sitting posture adjustment.
Return to initial position after leaving the seat.