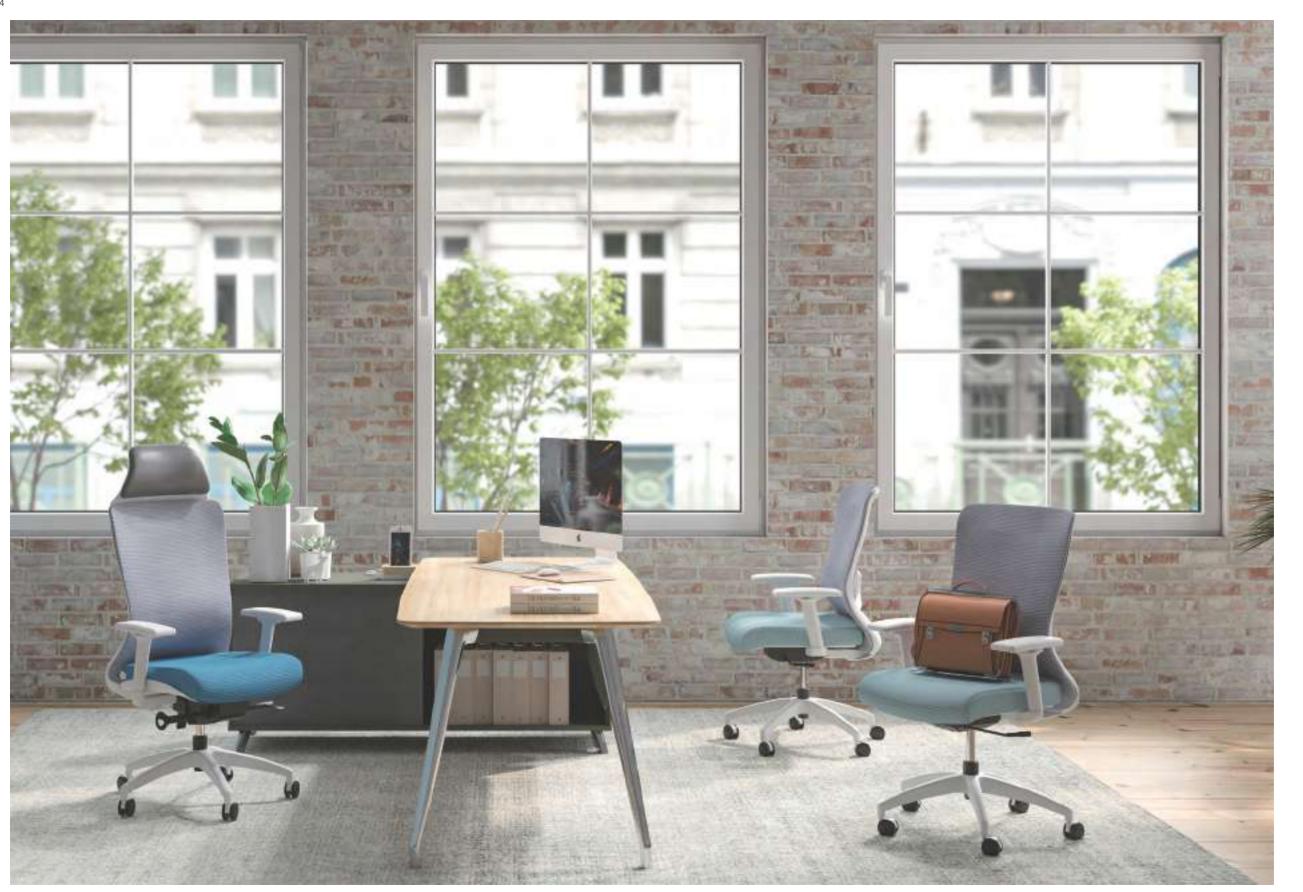

# **Elegant in Shape, Inspired by Swan Wings**

Interesting ideas are always inadvertently generated. Designers wandered alongside the lake and saw the elegant swan, thus got the idea of Winger, which means wings. The backrest and the lumbar support is shaped like a swan spreading its wings, which makes the modern office space full of vitality.

## Endow the Space with Elegance

8-hour high-intensity work needs effective support. Winger executive chair has ergonomic design that corresponds to natural gesture of human body. Korean Wentex twinwire mesh fabric is fine and pliable, offering flexible support to your back and waist. The optional headrest fits the cervical curvature to release neck fatigue.