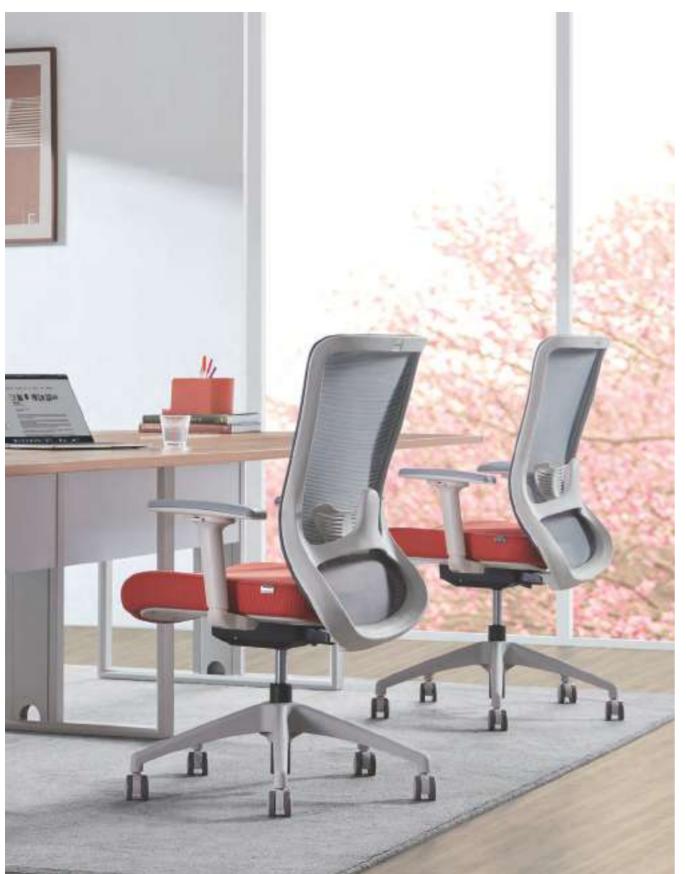

# **Elegant in Shape, Inspired by Swan Wings**

Interesting ideas are always inadvertently generated. Designers wandered alongside the lake and saw the elegant swan, thus got the idea of Winger, which means wings. The backrest and the lumbar support is shaped like a swan spreading its wings, which makes the modern office space full of vitality.

## Endow the Space with Elegance

8-hour high-intensity work needs effective support. Winger executive chair has ergonomic design that corresponds to natural gesture of human body. Korean Wentex twinwire mesh fabric is fine and pliable, offering flexible support to your back and waist. The optional headrest fits the cervical curvature to release neck fatigue.