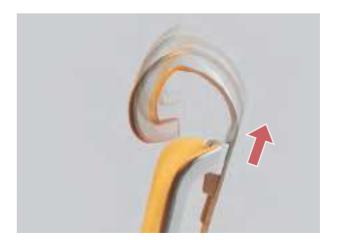

### Mobility Lumbar Support, Unburden Your Waist and Back

Height of the lumbar support can be adjusted to reduce pressure on the lower back and the disc.