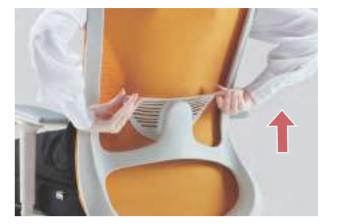

### Mobility Lumbar Support, Unburden Your Waist and Back

Height of the lumbar support can be adjusted to reduce pressure on the lower back and the disc.