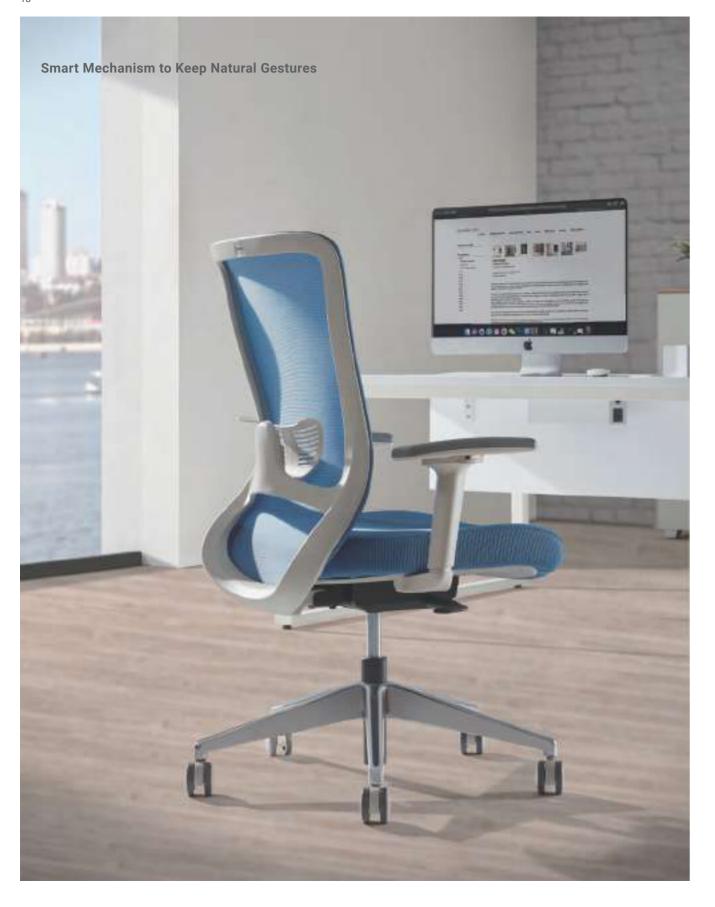

## Endow the Space with Elegance

8-hour high-intensity work needs effective support. Winger executive chair has ergonomic design that corresponds to natural gesture of human body. Korean Wentex twinwire mesh fabric is fine and pliable, offering flexible support to your back and waist. The optional headrest fits the cervical curvature to release neck fatigue.