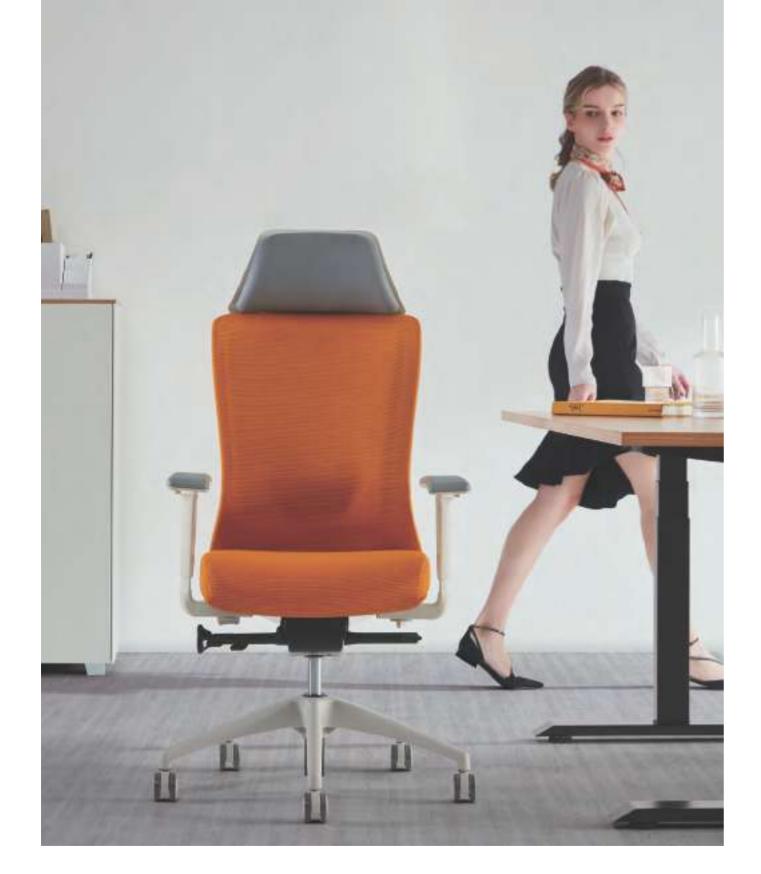

# **Elegant in Shape, Inspired by Swan Wings**

Interesting ideas are always inadvertently generated. Designers wandered alongside the lake and saw the elegant swan, thus got the idea of Winger, which means wings. The backrest and the lumbar support is shaped like a swan spreading its wings, which makes the modern office space full of vitality.

## Endow the Space with Elegance

8-hour high-intensity work needs effective support. Winger executive chair has ergonomic design that corresponds to natural gesture of human body. Korean Wentex twinwire mesh fabric is fine and pliable, offering flexible support to your back and waist. The optional headrest fits the cervical curvature to release neck fatigue.