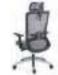

# **Elegant in Shape, Inspired by Swan Wings**

Interesting ideas are always inadvertently generated. Designers wandered alongside the lake and saw the elegant swan, thus got the idea of Winger, which means wings. The backrest and the lumbar support is shaped like a swan spreading its wings, which makes the modern office space full of vitality.

## Endow the Space with Elegance

8-hour high-intensity work needs effective support. Winger executive chair has ergonomic design that corresponds to natural gesture of human body. Korean Wentex twinwire mesh fabric is fine and pliable, offering flexible support to your back and waist. The optional headrest fits the cervical curvature to release neck fatigue.