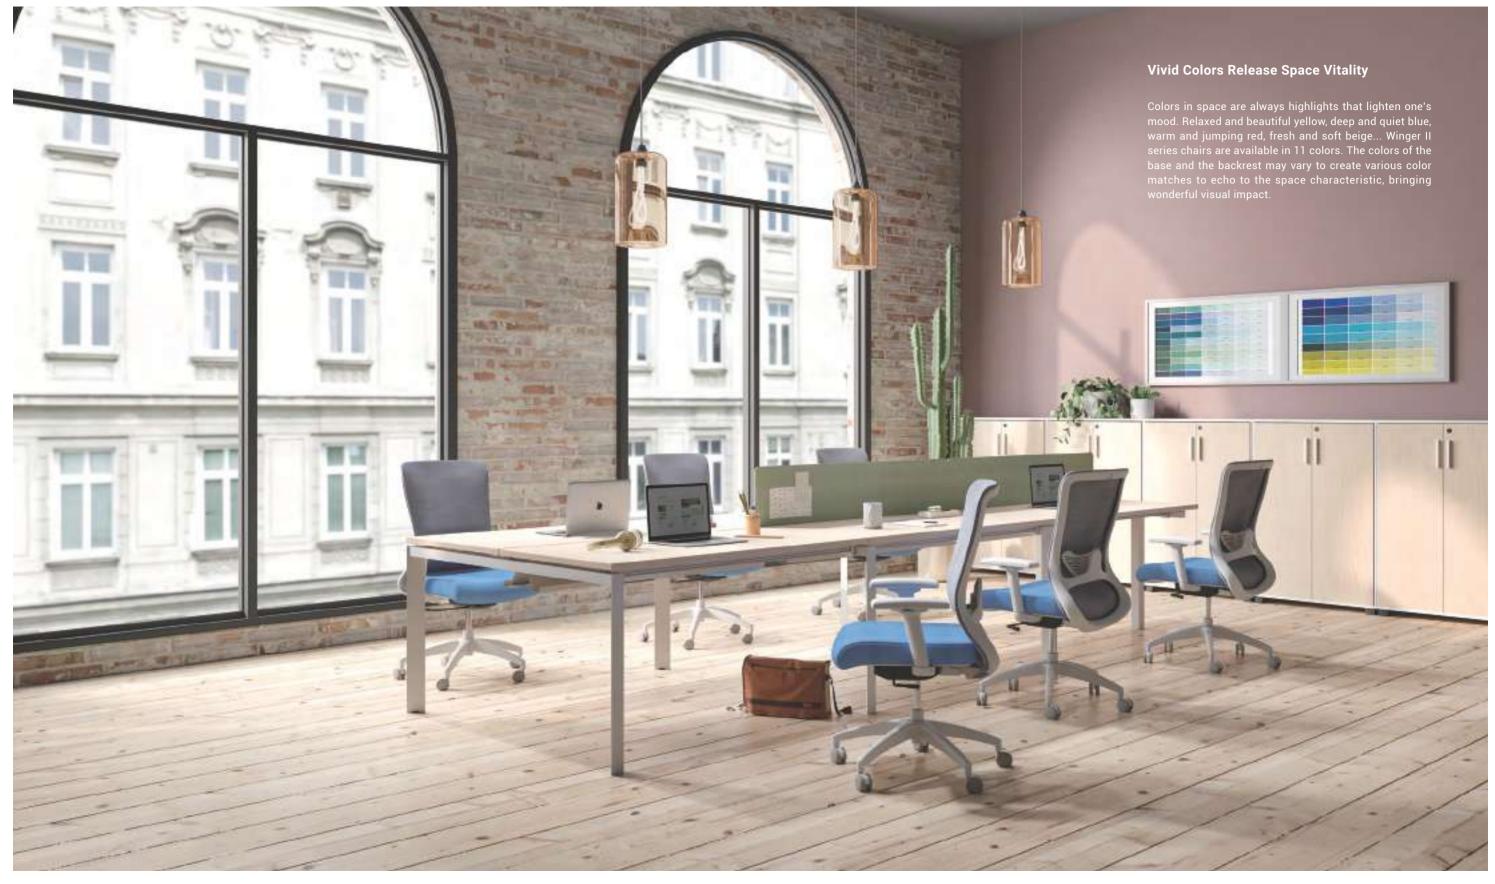

# **Elegant in Shape, Inspired by Swan Wings**

Interesting ideas are always inadvertently generated. Designers wandered alongside the lake and saw the elegant swan, thus got the idea of Winger, which means wings. The backrest and the lumbar support is shaped like a swan spreading its wings, which makes the modern office space full of vitality.

## Endow the Space with Elegance

8-hour high-intensity work needs effective support. Winger executive chair has ergonomic design that corresponds to natural gesture of human body. Korean Wentex twinwire mesh fabric is fine and pliable, offering flexible support to your back and waist. The optional headrest fits the cervical curvature to release neck fatigue.