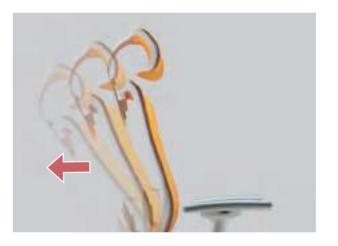

#### Just Lie down for A Sweet Nap

The backrest may tilt for 125°, like a deck chair occupying space of one chair.