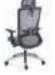

# **Elegant in Shape, Inspired by Swan Wings**

Interesting ideas are always inadvertently generated. Designers wandered alongside the lake and saw the elegant swan, thus got the idea of Winger, which means wings. The backrest and the lumbar support is shaped like a swan spreading its wings, which makes the modern office space full of vitality.

## Endow the Space with Elegance

8-hour high-intensity work needs effective support. Winger executive chair has ergonomic design that corresponds to natural gesture of human body. Korean Wentex twinwire mesh fabric is fine and pliable, offering flexible support to your back and waist. The optional headrest fits the cervical curvature to release neck fatigue.