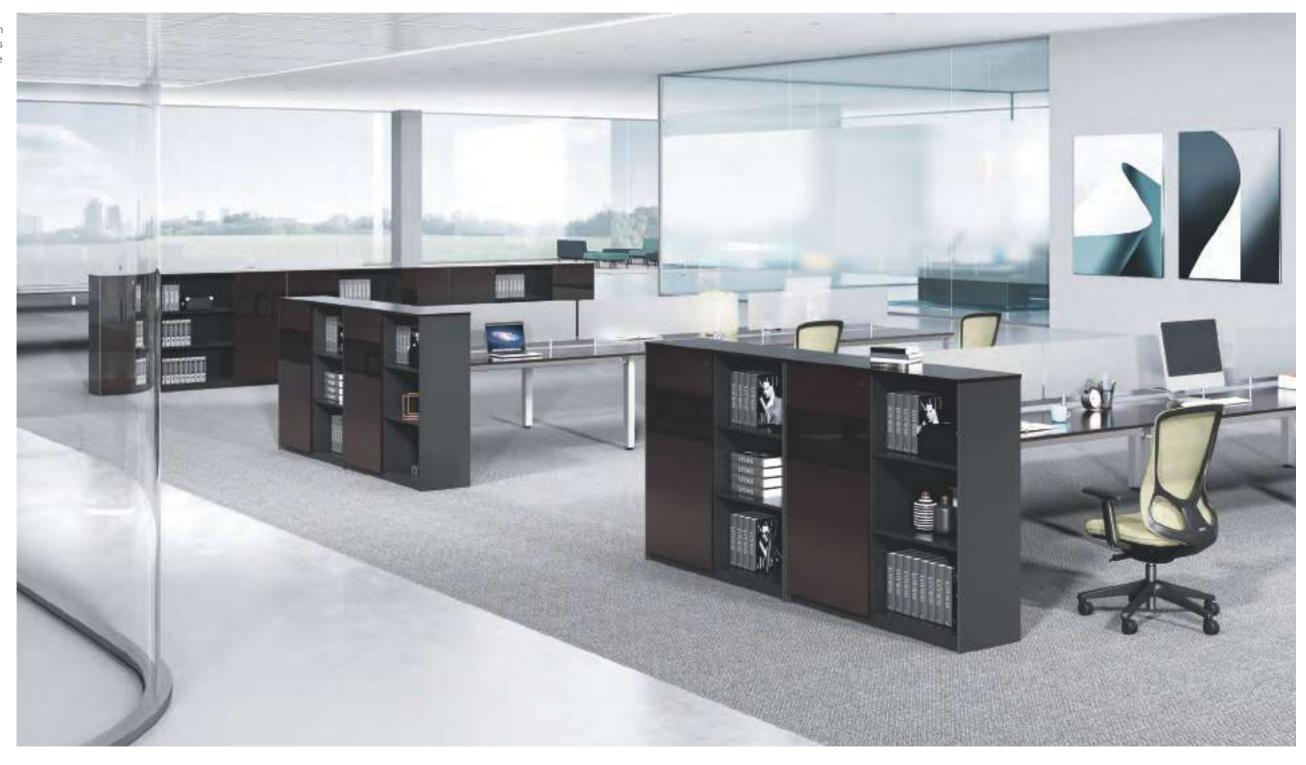

### **Diverse Collocation and Flexible** Arrangement

Cooperation requires a tacit understanding as well as a safe distance. With W cabinet, a variety of configurations can be collocated flexibly and presented independently. No matter of what style and size of your office is, the Universal Cabinet can easily brighten the workspace and ensure file security.

E90-2

W807\*D400\*H2005(mm)

E91L-2

E90-2.A

W1199\*D400\*H2005(mm) W807\*D400\*H2005(mm)

E93-2 W1592\*D400\*H2005(mm)

E95-2 W2377\*D400\*H2005(mm)

# Partition Cabinet: Flexible Combination for Efficient Cooperation

Modern working modes require us to cooperate in a more flexible way, and this partition cabinet seems to be the perfect solution. You could work independently, or as a group. These cabinets could be arranged in 2 rows, 3 rows, or any other ways as you like. What a nice place for office working, for meeting and for staff training.

# File Cabinet: Large Storage Capacity, Applicable Globally

For office working, for meeting, for anything. With large storage capacity and 370mm interval of international standard between shelf boards, it could meet the needs of customers in overseas markets. Equipped with mute hydraulic hinge, doors in the cabinet could close/open with simply a slight push/pull, creating a peace and quiet office environment.