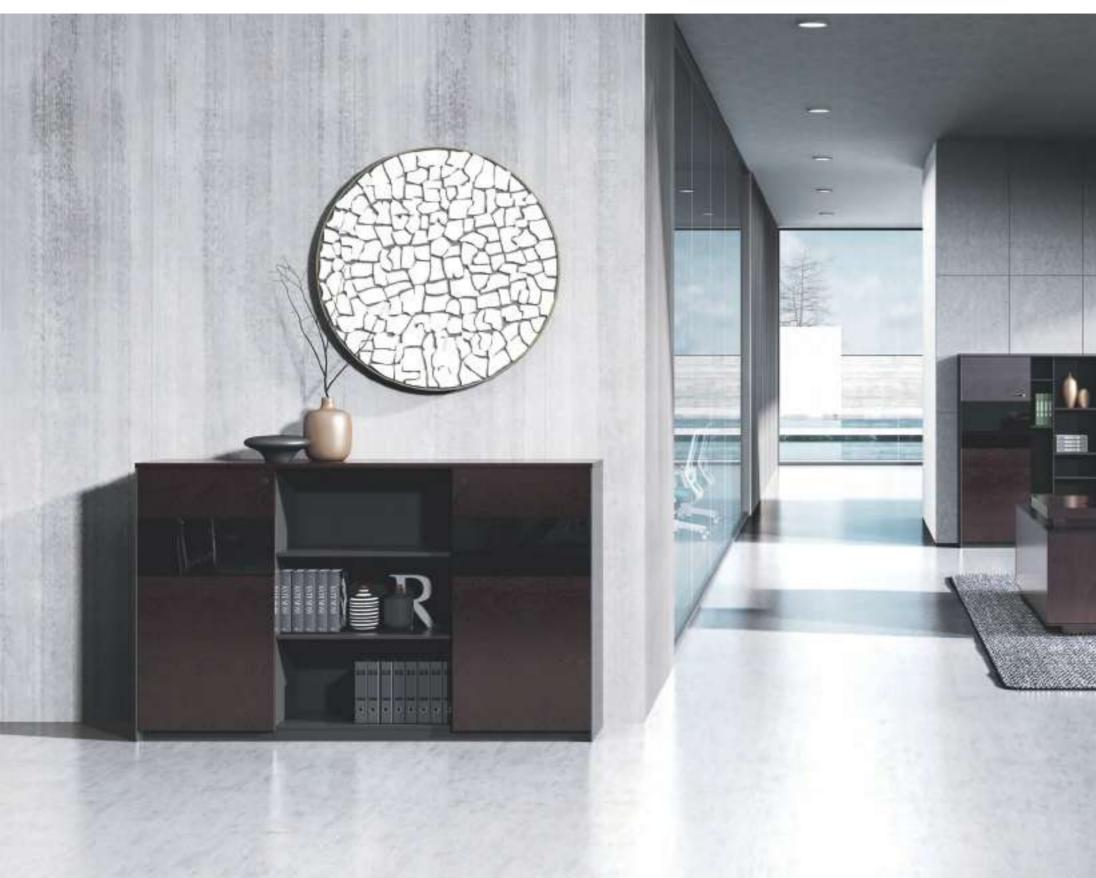

Good file cabinets should be capable of storage, document management and making the space beautiful.

# President's Space: Elegant and Exquisite

High cabinet of walnut color paired with grey glass door, sedate yet elegant; semiopen storage design makes it easy for you to see at one glimpse what's on the shelf; z-shaped banding double strengthens the cabinet, creating stereo visual effect. The masterly technique and unworldly quality of back cabinet highlight its user's taste in work and life.

E99-2 W4364\*D400\*H2005(mm)