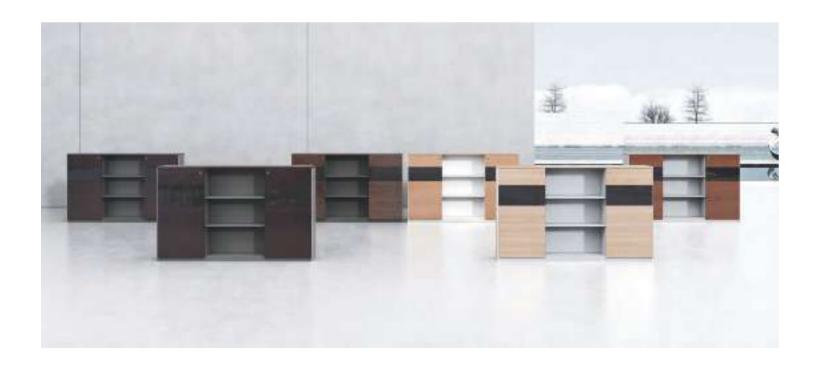

### **Diverse Collocation and Flexible** Arrangement

Cooperation requires a tacit understanding as well as a safe distance. With W cabinet, a variety of configurations can be collocated flexibly and presented independently. No matter of what style and size of your office is, the Universal Cabinet can easily brighten the workspace and ensure file security.

E90-2

W807\*D400\*H2005(mm)

E91L-2

E90-2.A

W1199\*D400\*H2005(mm) W807\*D400\*H2005(mm)

E93-2 W1592\*D400\*H2005(mm)

E95-2 W2377\*D400\*H2005(mm)