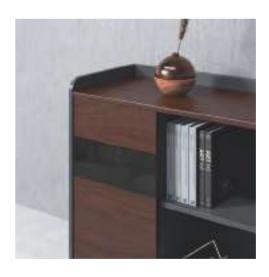

### Personal Galleries Design Idea

The man-height semi-open back cabinet allows you easy access to documents with no need to step on a stool or tip your toes. The golden ratio division design is adopted for various sizes of books, craftwork and digital devices. The handle-less wardrobe has a mirror and hangers inside for your coats and scarves. The removable storage box with buckle is easy to use and its leather shell is moisture-proof, dust-proof and skin-friendly. The cabinet door has a coded lock which integrates USB and sound-and-light alarm, providing intelligent protection for your confidential documents.

E908-2 W2398\*D400\*H1655(mm)

- 1 Multi-functional cabinet.
- ② Leather storage box.
- ③ Mobility shelves for clothes hanging or document storage.