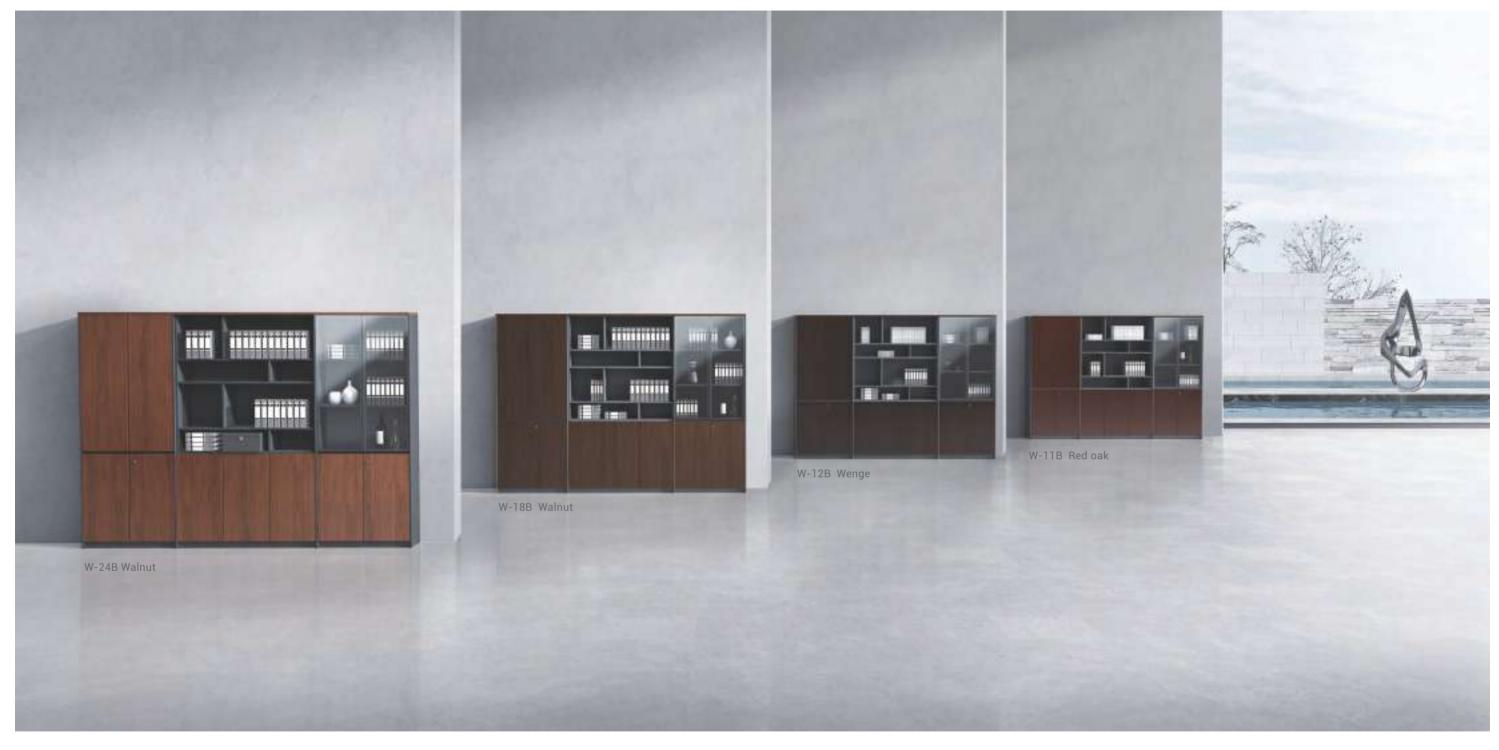

### **Diverse Collocation and Flexible** Arrangement

Cooperation requires a tacit understanding as well as a safe distance. With W cabinet, a variety of configurations can be collocated flexibly and presented independently. No matter of what style and size of your office is, the Universal Cabinet can easily brighten the workspace and ensure file security.

E90-2

W807\*D400\*H2005(mm)

E91L-2

E90-2.A

W1199\*D400\*H2005(mm) W807\*D400\*H2005(mm)

E93-2 W1592\*D400\*H2005(mm)

E95-2 W2377\*D400\*H2005(mm)