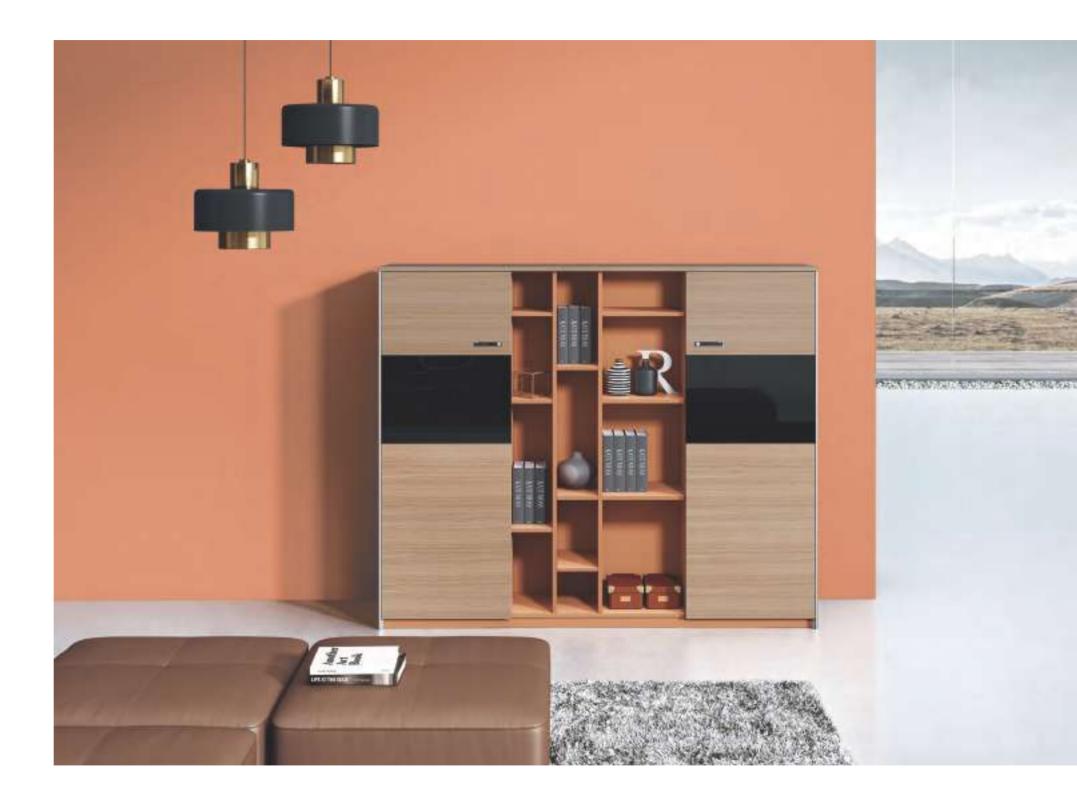

### Fashion and Well-organized Division

Back cabinet in executive space emphasizes not only its function, but also its decorative purpose. W cabinet adopts well-organized divisional method, dividing the storage space into various small space, in which items of different sizes can be placed orderly. Also, the well-structured appearance and harmoniously proportionate body make it an eye-catcher in your office.

E97-2 W3186\*D400\*H2005(mm)