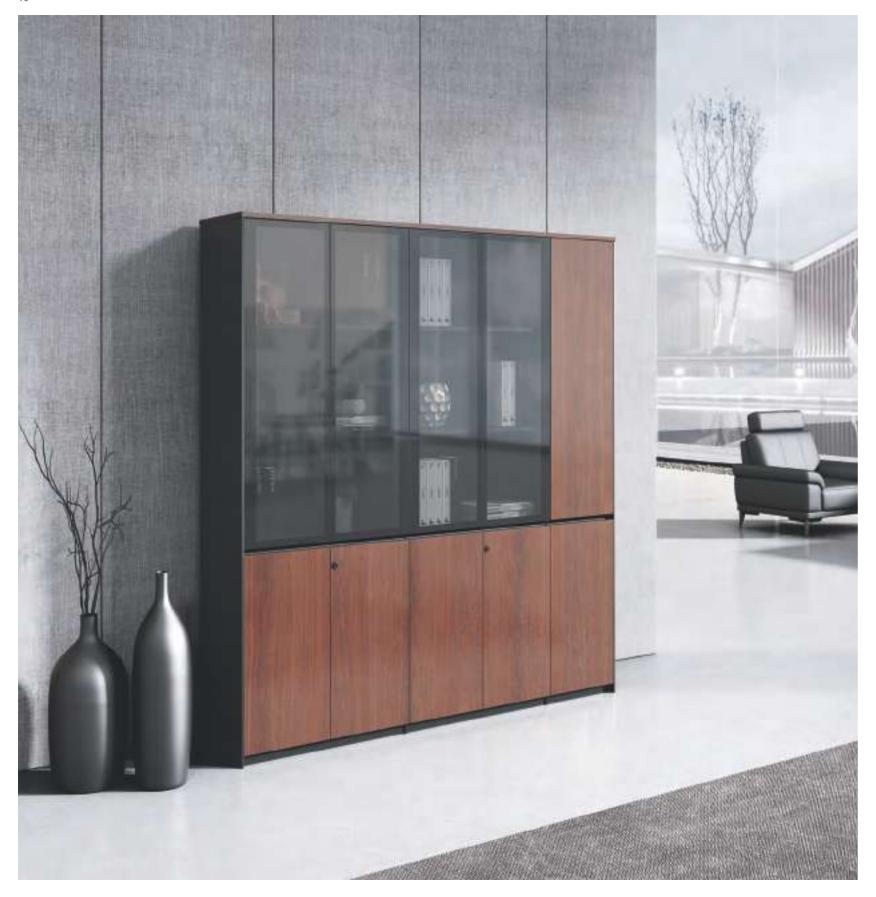

# President's Space: Elegant and Exquisite

High cabinet of walnut color paired with grey glass door, sedate yet elegant; semiopen storage design makes it easy for you to see at one glimpse what's on the shelf; z-shaped banding double strengthens the cabinet, creating stereo visual effect. The masterly technique and unworldly quality of back cabinet highlight its user's taste in work and life.

E99-2 W4364\*D400\*H2005(mm)