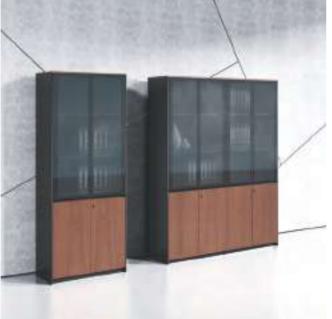

#### Metal Edge, Simple Design

With aluminum alloy and grey glass elements, presence of the frame is weakened, and the high cabinet becomes more simple yet visually agile. 1.5mm ultra-thin aluminum alloy frame enhances the intensity and bending resistance of the door panel, effectively preventing the deformation of door panel.

E98R-2 W3579\*D400\*H2005(mm)