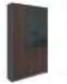

# President's Space: Elegant and Exquisite

High cabinet of walnut color paired with grey glass door, sedate yet elegant; semiopen storage design makes it easy for you to see at one glimpse what's on the shelf; z-shaped banding double strengthens the cabinet, creating stereo visual effect. The masterly technique and unworldly quality of back cabinet highlight its user's taste in work and life.

E99-2 W4364\*D400\*H2005(mm)