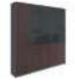

# President's Space: Elegant and Exquisite

High cabinet of walnut color paired with grey glass door, sedate yet elegant; semiopen storage design makes it easy for you to see at one glimpse what's on the shelf; z-shaped banding double strengthens the cabinet, creating stereo visual effect. The masterly technique and unworldly quality of back cabinet highlight its user's taste in work and life.

E99-2 W4364\*D400\*H2005(mm)