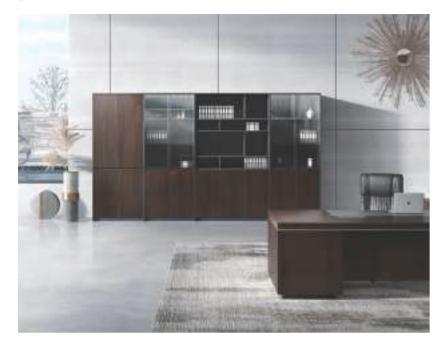

# President's Space: Elegant and Exquisite

High cabinet of walnut color paired with grey glass door, sedate yet elegant; semiopen storage design makes it easy for you to see at one glimpse what's on the shelf; z-shaped banding double strengthens the cabinet, creating stereo visual effect. The masterly technique and unworldly quality of back cabinet highlight its user's taste in work and life.

E99-2 W4364\*D400\*H2005(mm)