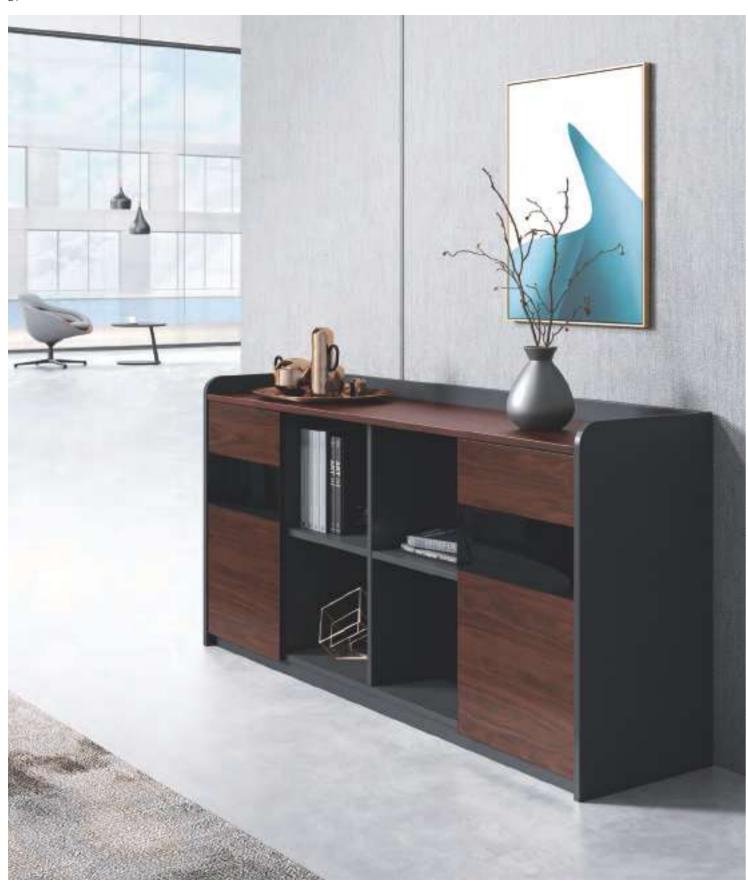

### Tea Cabinet: Stereoscopic Fence, Rounded Corner

Tea cabinet is a must in reception and for high tea.
Finished with matte formaldehyde-absorbent paint, it has clear wood grains and a mellow touch. The symmetrical division of four parts perfectly holds your sundries. The design of the stereoscopic fence is an extension of the space, and will protect objects on the surface from falling down. The 45°-rounded edges and corners will prevent you from getting hurt.

E902-3 W1621\*D400\*H805(mm)

Natural wooden colors such as wenge, walnut, oak, and maple dominate the design with supplements of black, white, and grey colors, making this work an inheritor of traditional art without losing the sense of modernity.