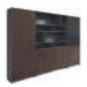

# President's Space: Elegant and Exquisite

High cabinet of walnut color paired with grey glass door, sedate yet elegant; semiopen storage design makes it easy for you to see at one glimpse what's on the shelf; z-shaped banding double strengthens the cabinet, creating stereo visual effect. The masterly technique and unworldly quality of back cabinet highlight its user's taste in work and life.

E99-2 W4364\*D400\*H2005(mm)