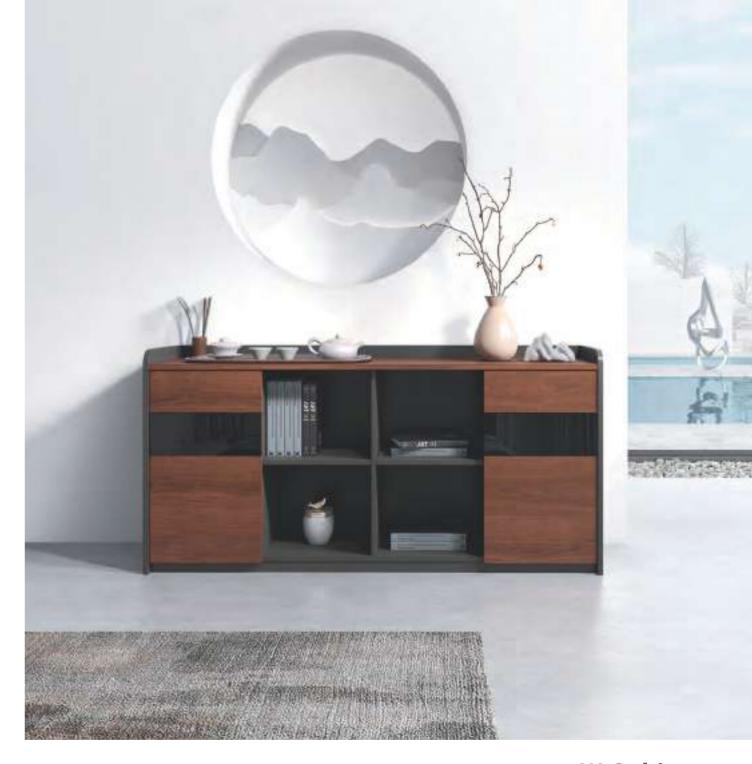

### Tea Cabinet: Stereoscopic Fence, Rounded Corner

Tea cabinet is a must in reception and for high tea.
Finished with matte formaldehyde-absorbent paint, it has clear wood grains and a mellow touch. The symmetrical division of four parts perfectly holds your sundries. The design of the stereoscopic fence is an extension of the space, and will protect objects on the surface from falling down. The 45°-rounded edges and corners will prevent you from getting hurt.

E902-3 W1621\*D400\*H805(mm)

Natural wooden colors such as wenge, walnut, oak, and maple dominate the design with supplements of black, white, and grey colors, making this work an inheritor of traditional art without losing the sense of modernity.