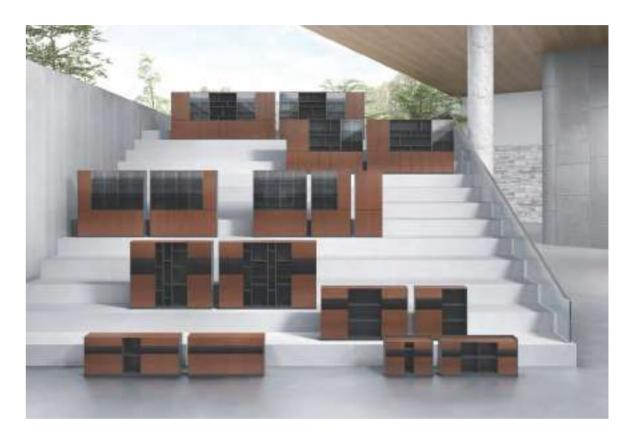

### **Diverse Collocation and Flexible** Arrangement

Cooperation requires a tacit understanding as well as a safe distance. With W cabinet, a variety of configurations can be collocated flexibly and presented independently. No matter of what style and size of your office is, the Universal Cabinet can easily brighten the workspace and ensure file security.

# Partition Cabinet: Flexible Combination for Efficient Cooperation

Modern working modes require us to cooperate in a more flexible way, and this partition cabinet seems to be the perfect solution. You could work independently, or as a group. These cabinets could be arranged in 2 rows, 3 rows, or any other ways as you like. What a nice place for office working, for meeting and for staff training.