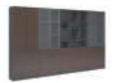

#### Metal Edge, Simple Design

With aluminum alloy and grey glass elements, presence of the frame is weakened, and the high cabinet becomes more simple yet visually agile. 1.5mm ultra-thin aluminum alloy frame enhances the intensity and bending resistance of the door panel, effectively preventing the deformation of door panel.

E98R-2 W3579\*D400\*H2005(mm)