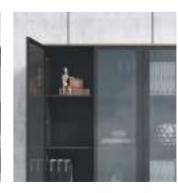

### Fashion and Well-organized Division

Back cabinet in executive space emphasizes not only its function, but also its decorative purpose. W cabinet adopts well-organized divisional method, dividing the storage space into various small space, in which items of different sizes can be placed orderly. Also, the well-structured appearance and harmoniously proportionate body make it an eye-catcher in your office.

E97-2 W3186\*D400\*H2005(mm)