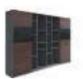

# President's Space: Elegant and Exquisite

High cabinet of walnut color paired with grey glass door, sedate yet elegant; semiopen storage design makes it easy for you to see at one glimpse what's on the shelf; z-shaped banding double strengthens the cabinet, creating stereo visual effect. The masterly technique and unworldly quality of back cabinet highlight its user's taste in work and life.

E99-2 W4364\*D400\*H2005(mm)