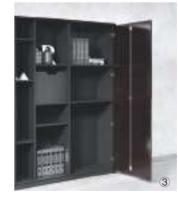

# President's Space: Elegant and Exquisite

High cabinet of walnut color paired with grey glass door, sedate yet elegant; semiopen storage design makes it easy for you to see at one glimpse what's on the shelf; z-shaped banding double strengthens the cabinet, creating stereo visual effect. The masterly technique and unworldly quality of back cabinet highlight its user's taste in work and life.

E99-2 W4364\*D400\*H2005(mm)