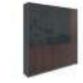

#### Metal Edge, Simple Design

With aluminum alloy and grey glass elements, presence of the frame is weakened, and the high cabinet becomes more simple yet visually agile. 1.5mm ultra-thin aluminum alloy frame enhances the intensity and bending resistance of the door panel, effectively preventing the deformation of door panel.

E98R-2 W3579\*D400\*H2005(mm)