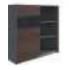

#### Metal Edge, Simple Design

With aluminum alloy and grey glass elements, presence of the frame is weakened, and the high cabinet becomes more simple yet visually agile. 1.5mm ultra-thin aluminum alloy frame enhances the intensity and bending resistance of the door panel, effectively preventing the deformation of door panel.

E98R-2 W3579\*D400\*H2005(mm)