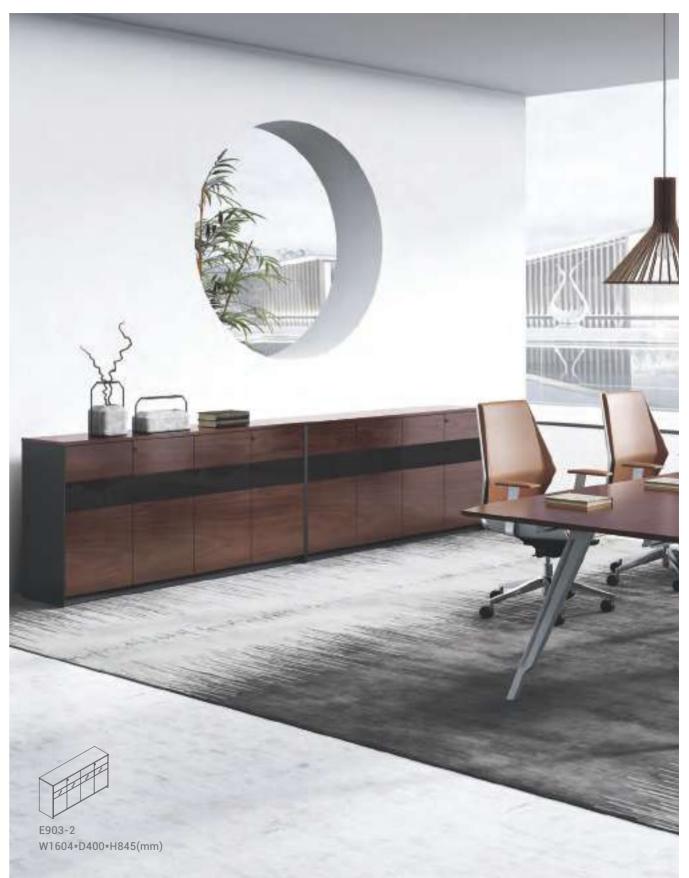

# **Colorful Back Cabinets Light the Space**

The colorful one-piece frame brightened with the collision of popular Morandi-style colors and burlywood adds a trendy accent to the space, and makes it a preference for newly-merged companies in Internet, finance and advertising industries. The Z-shaped edge band brings a sense of depth visually to the cabinet and creates a pleasant working environment.

E907-2 W1999\*D400\*H1655(mm)