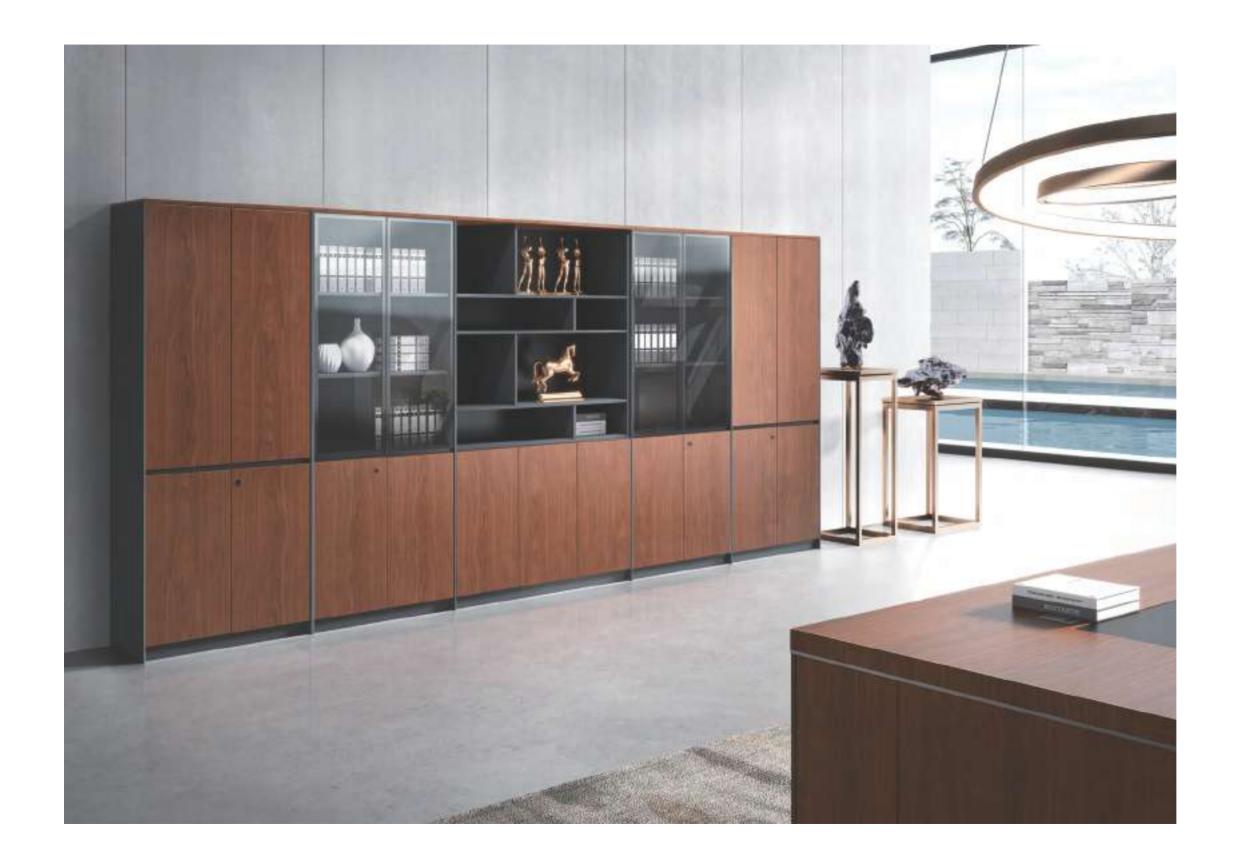

# President's Space: Elegant and Exquisite

High cabinet of walnut color paired with grey glass door, sedate yet elegant; semiopen storage design makes it easy for you to see at one glimpse what's on the shelf; z-shaped banding double strengthens the cabinet, creating stereo visual effect. The masterly technique and unworldly quality of back cabinet highlight its user's taste in work and life.

E99-2 W4364\*D400\*H2005(mm)