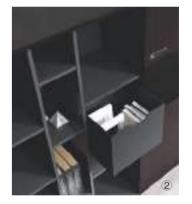

### Personal Galleries Design Idea

The man-height semi-open back cabinet allows you easy access to documents with no need to step on a stool or tip your toes. The golden ratio division design is adopted for various sizes of books, craftwork and digital devices. The handle-less wardrobe has a mirror and hangers inside for your coats and scarves. The removable storage box with buckle is easy to use and its leather shell is moisture-proof, dust-proof and skin-friendly. The cabinet door has a coded lock which integrates USB and sound-and-light alarm, providing intelligent protection for your confidential documents.

E908-2 W2398\*D400\*H1655(mm)

- 1 Multi-functional cabinet.
- ② Leather storage box.
- ③ Mobility shelves for clothes hanging or document storage.