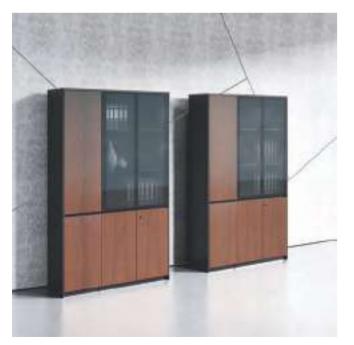

# President's Space: Elegant and Exquisite

High cabinet of walnut color paired with grey glass door, sedate yet elegant; semiopen storage design makes it easy for you to see at one glimpse what's on the shelf; z-shaped banding double strengthens the cabinet, creating stereo visual effect. The masterly technique and unworldly quality of back cabinet highlight its user's taste in work and life.

E99-2 W4364\*D400\*H2005(mm)