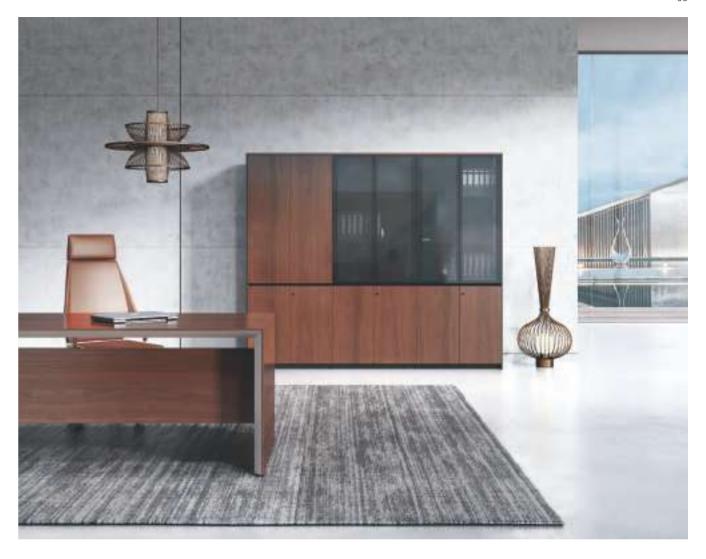

**W** Cabinet

info@isunon.com

Sunon's W cabinet made technological innovations about traditional cabinets, gave up gaudy decorations and set eyes on its functionality. Orderly scattered back cabinets, file cabinets, short cabinets, and tea cabinets create a powerful, accessible and human-centered working ecosystem.

# President's Space: Elegant and Exquisite

High cabinet of walnut color paired with grey glass door, sedate yet elegant; semiopen storage design makes it easy for you to see at one glimpse what's on the shelf; z-shaped banding double strengthens the cabinet, creating stereo visual effect. The masterly technique and unworldly quality of back cabinet highlight its user's taste in work and life.