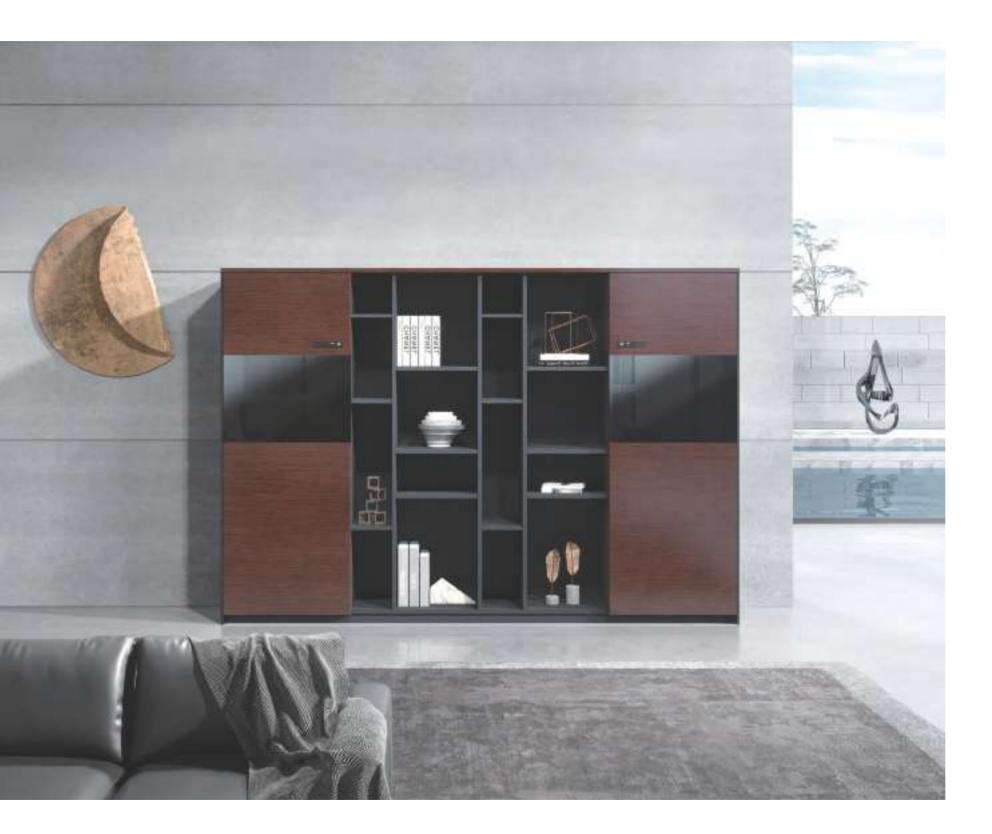

# President's Space: Elegant and Exquisite

High cabinet of walnut color paired with grey glass door, sedate yet elegant; semiopen storage design makes it easy for you to see at one glimpse what's on the shelf; z-shaped banding double strengthens the cabinet, creating stereo visual effect. The masterly technique and unworldly quality of back cabinet highlight its user's taste in work and life.

### Fashion and Well-organized Division

Back cabinet in executive space emphasizes not only its function, but also its decorative purpose. W cabinet adopts well-organized divisional method, dividing the storage space into various small space, in which items of different sizes can be placed orderly. Also, the well-structured appearance and harmoniously proportionate body make it an eye-catcher in your office.

### Personal Galleries Design Idea

The man-height semi-open back cabinet allows you easy access to documents with no need to step on a stool or tip your toes. The golden ratio division design is adopted for various sizes of books, craftwork and digital devices. The handle-less wardrobe has a mirror and hangers inside for your coats and scarves. The removable storage box with buckle is easy to use and its leather shell is moisture-proof, dust-proof and skin-friendly. The cabinet door has a coded lock which integrates USB and sound-and-light alarm, providing intelligent protection for your confidential documents.