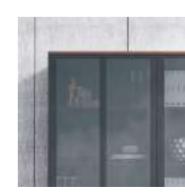

# President's Space: Elegant and Exquisite

High cabinet of walnut color paired with grey glass door, sedate yet elegant; semiopen storage design makes it easy for you to see at one glimpse what's on the shelf; z-shaped banding double strengthens the cabinet, creating stereo visual effect. The masterly technique and unworldly quality of back cabinet highlight its user's taste in work and life.

#### Metal Edge, Simple Design

With aluminum alloy and grey glass elements, presence of the frame is weakened, and the high cabinet becomes more simple yet visually agile. 1.5mm ultra-thin aluminum alloy frame enhances the intensity and bending resistance of the door panel, effectively preventing the deformation of door panel.