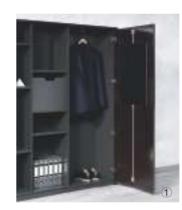

### Personal Galleries Design Idea

The man-height semi-open back cabinet allows you easy access to documents with no need to step on a stool or tip your toes. The golden ratio division design is adopted for various sizes of books, craftwork and digital devices. The handle-less wardrobe has a mirror and hangers inside for your coats and scarves. The removable storage box with buckle is easy to use and its leather shell is moisture-proof, dust-proof and skin-friendly. The cabinet door has a coded lock which integrates USB and sound-and-light alarm, providing intelligent protection for your confidential documents.

E908-2 W2398\*D400\*H1655(mm)

- 1 Multi-functional cabinet.
- ② Leather storage box.
- ③ Mobility shelves for clothes hanging or document storage.