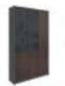

#### Metal Edge, Simple Design

With aluminum alloy and grey glass elements, presence of the frame is weakened, and the high cabinet becomes more simple yet visually agile. 1.5mm ultra-thin aluminum alloy frame enhances the intensity and bending resistance of the door panel, effectively preventing the deformation of door panel.

E98R-2 W3579\*D400\*H2005(mm)