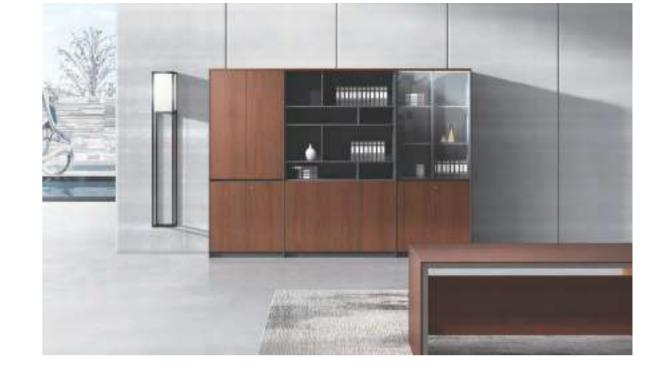

#### Metal Edge, Simple Design

With aluminum alloy and grey glass elements, presence of the frame is weakened, and the high cabinet becomes more simple yet visually agile. 1.5mm ultra-thin aluminum alloy frame enhances the intensity and bending resistance of the door panel, effectively preventing the deformation of door panel.

E98R-2 W3579\*D400\*H2005(mm)