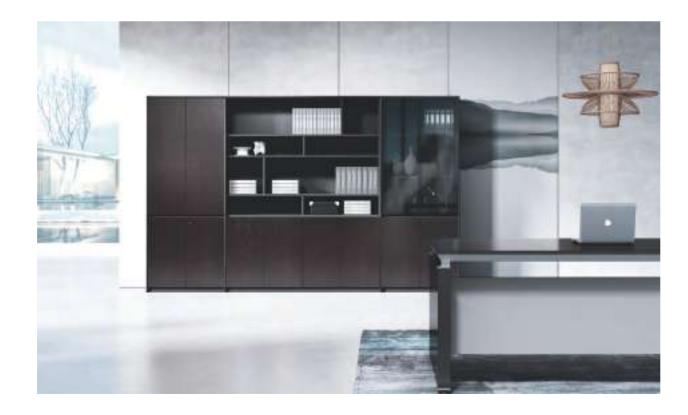

# President's Space: Elegant and Exquisite

High cabinet of walnut color paired with grey glass door, sedate yet elegant; semiopen storage design makes it easy for you to see at one glimpse what's on the shelf; z-shaped banding double strengthens the cabinet, creating stereo visual effect. The masterly technique and unworldly quality of back cabinet highlight its user's taste in work and life.

E99-2 W4364\*D400\*H2005(mm)