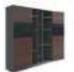

# President's Space: Elegant and Exquisite

High cabinet of walnut color paired with grey glass door, sedate yet elegant; semiopen storage design makes it easy for you to see at one glimpse what's on the shelf; z-shaped banding double strengthens the cabinet, creating stereo visual effect. The masterly technique and unworldly quality of back cabinet highlight its user's taste in work and life.

E99-2 W4364\*D400\*H2005(mm)