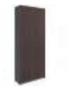

#### Metal Edge, Simple Design

With aluminum alloy and grey glass elements, presence of the frame is weakened, and the high cabinet becomes more simple yet visually agile. 1.5mm ultra-thin aluminum alloy frame enhances the intensity and bending resistance of the door panel, effectively preventing the deformation of door panel.

E98R-2 W3579\*D400\*H2005(mm)