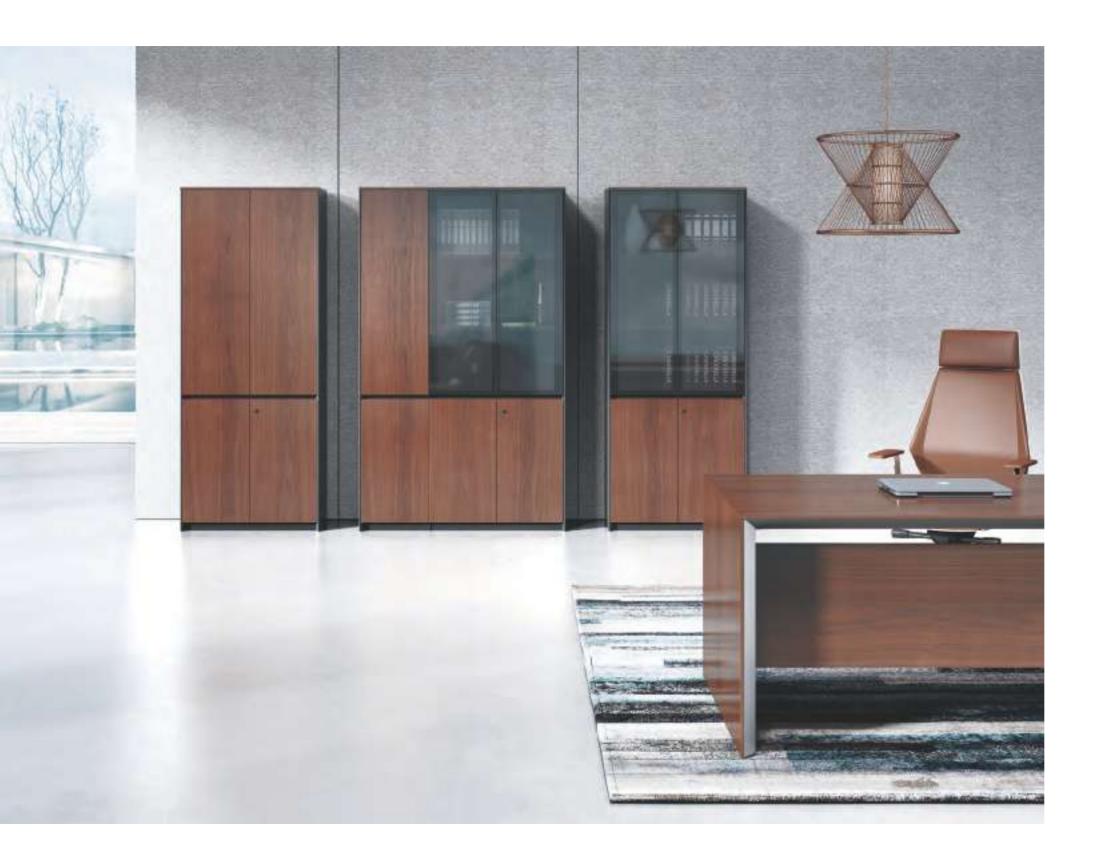

#### Metal Edge, Simple Design

With aluminum alloy and grey glass elements, presence of the frame is weakened, and the high cabinet becomes more simple yet visually agile. 1.5mm ultra-thin aluminum alloy frame enhances the intensity and bending resistance of the door panel, effectively preventing the deformation of door panel.

E98R-2 W3579\*D400\*H2005(mm)