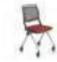

### Arms

The shape of the armrest is inspired by the eagle wings, which makes the overall shape dynamic and powerful, adding vitality to the quiet office space. The seat plate is reversible, which makes it easy to be stacked and carried.

### **Product Specifications of Arms**

CP19S W565\*D767\*H876(mm)

CP19.FDG

W565\*D600\*H846(mm)

CP19SD

CP19.PL W565\*D618\*H876(mm)

W565\*D767\*H876(mm)

CP19.FPL

CP19.DL W565\*D618\*H876(mm)

W565\*D618\*H876(mm)

CP19.FDL W565\*D618\*H876(mm)

CP19.PG W565\*D600\*H846(mm)

CP19.DG

CP19BA W495\*D515\*H760(mm)

CP20TC W1228\*D678\*H580(mm)