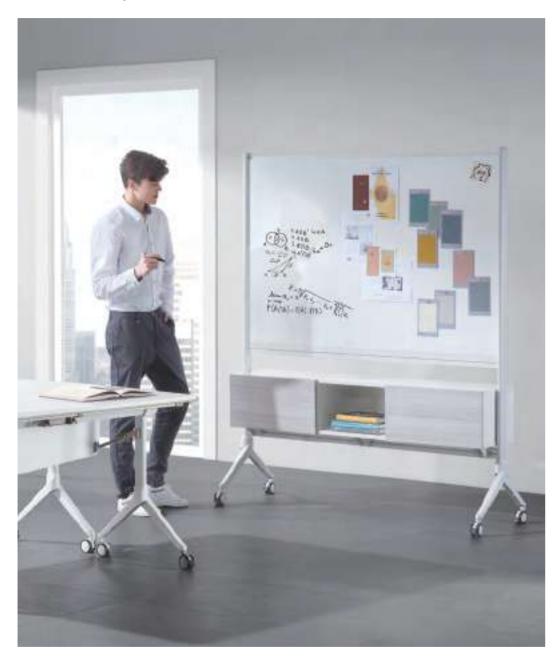

### Neatness is everywhere

Two types of functional white boards with or without a cabinet, designed with a concealed slot on the bottom edge for hanging a pencil box, in which eraser tools and pens are well placed. 185.5 cm high, suitable for people of various heights to write on.