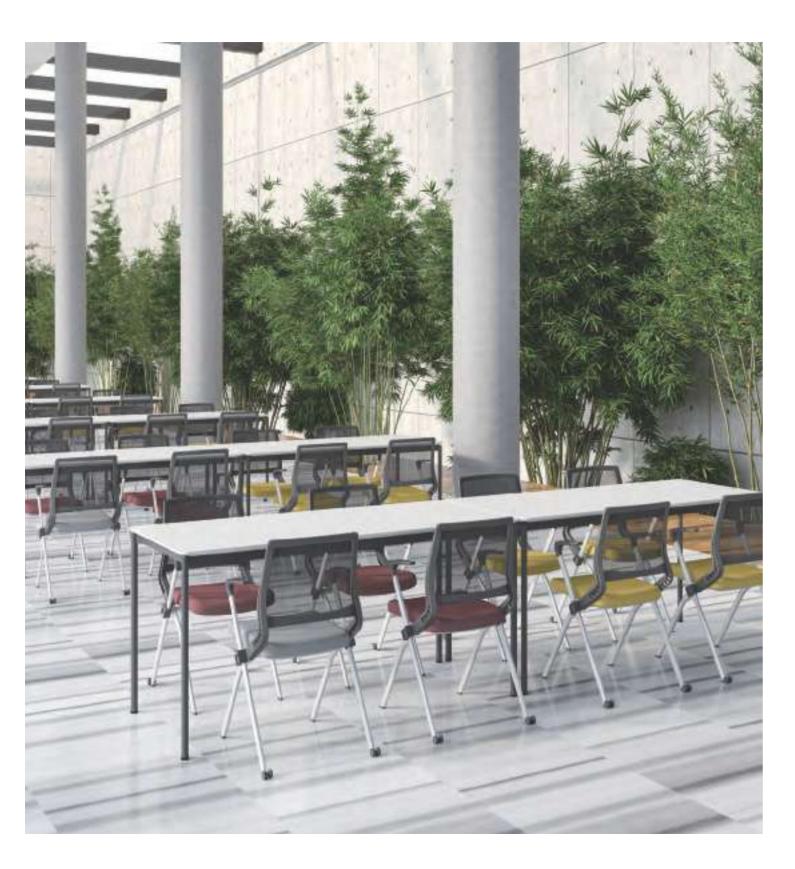

People can have discussions at this space. The S-shaped chair back line follows the natural spine curve to offer proper support to you back. The lumbar support is hollow to be more breathable. The flexible universal castor is equipped under feet for easy turning around. Let discussion and communication happen anytime, anywhere.