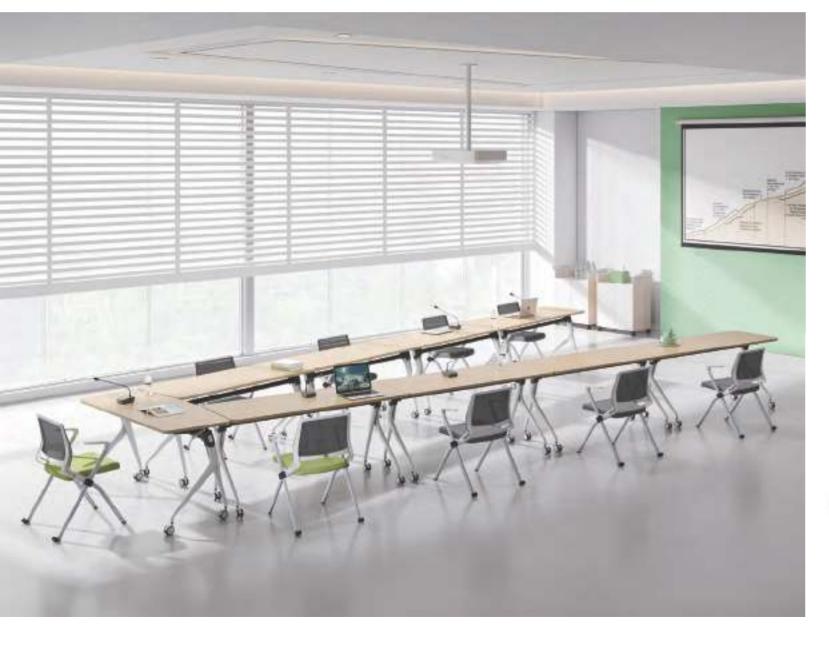

# Rectangle shape- group discussion

Efficiency always takes the first priority when it comes to staff training. Mdecor collects desks, cabinets, and white boards for efficient learning. The feet design takes inspiration from elegant ballet dancers and the chair is easy to move with omni-directional castors. Mdecor tables can be easily folded and stacked, saving more room for different training lessons.

### Come and Go at Your Will, Suitable for Interactive Learning

Begin your training with the Mdecor system, and motivate yourself to become a fast learner in heated discussion. You could pull the table over, or go towards the group and join them. The castors are flexible in height within the range of 5mm to maintain table stability. Suitable for groups of four to eight members, Mdecor is a smart choice for small-space training.

# One of a Kind, Linear Arrangement for Professional Training

Desktop with wood grain is available for choice to build a space of warmth and care and a space for efficient learning.