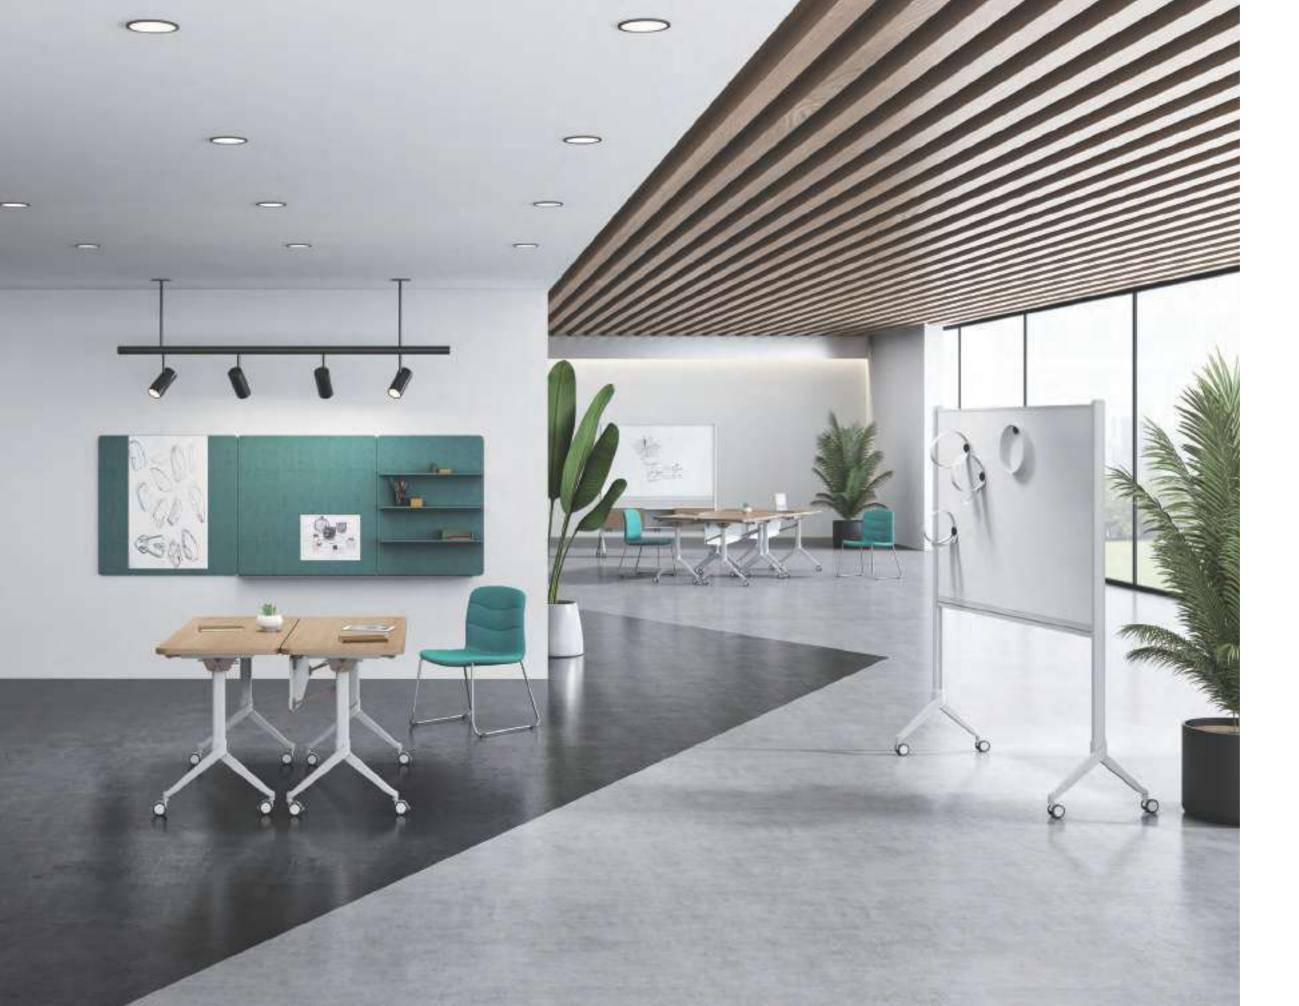

### Neatness is everywhere

Two types of functional white boards with or without a cabinet, designed with a concealed slot on the bottom edge for hanging a pencil box, in which eraser tools and pens are well placed. 185.5 cm high, suitable for people of various heights to write on.

Neatness is highly required in learning space. L-shaped mobile cabinet that can be sit on includes one drawer and three chests: an experienced organizer at your service.