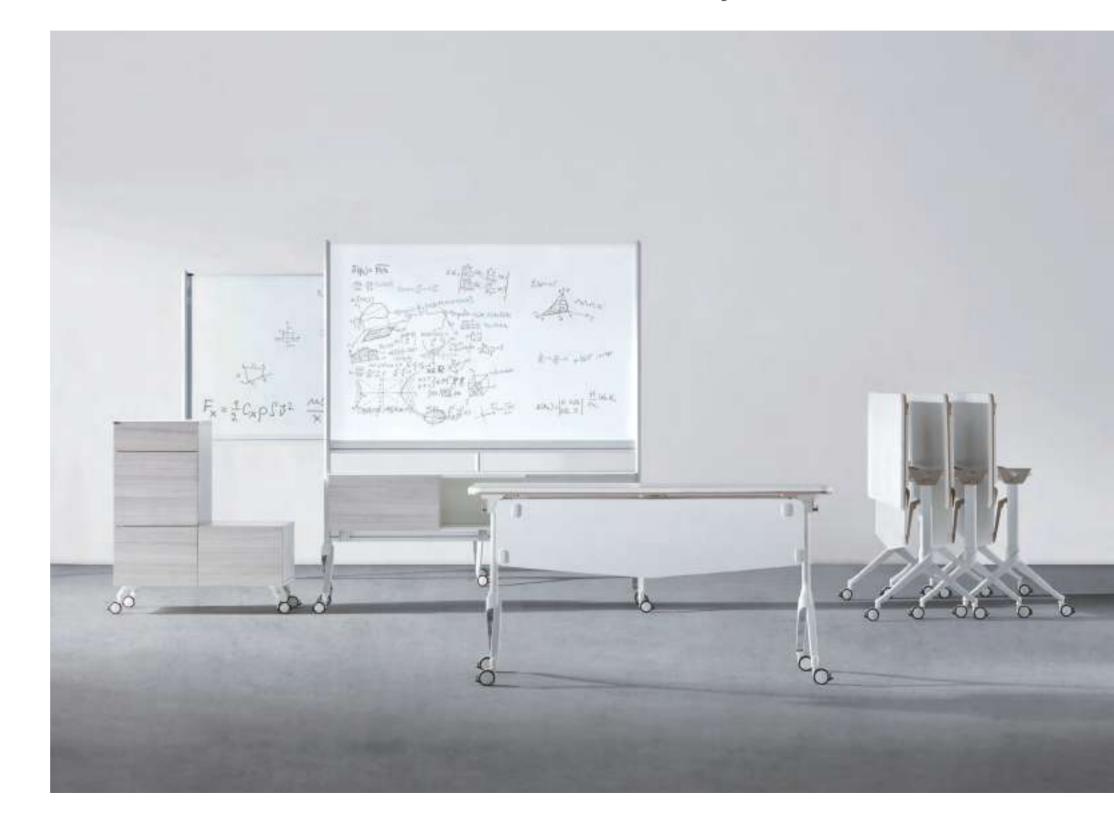

# Rectangle shape- group discussion

Efficiency always takes the first priority when it comes to staff training. Mdecor collects desks, cabinets, and white boards for efficient learning. The feet design takes inspiration from elegant ballet dancers and the chair is easy to move with omni-directional castors. Mdecor tables can be easily folded and stacked, saving more room for different training lessons.

### Easy to Stack, More Space for Sharing

The innovative design of the foldable desktop with a switch in the middle edge allows you to turn it by 90° using only one hand. The modesty panel moves with the desktop to maintain its all-time beauty. Mdecor could be stacked to save more space.

### Neatness is everywhere

Two types of functional white boards with or without a cabinet, designed with a concealed slot on the bottom edge for hanging a pencil box, in which eraser tools and pens are well placed. 185.5 cm high, suitable for people of various heights to write on.

Neatness is highly required in learning space. L-shaped mobile cabinet that can be sit on includes one drawer and three chests: an experienced organizer at your service.