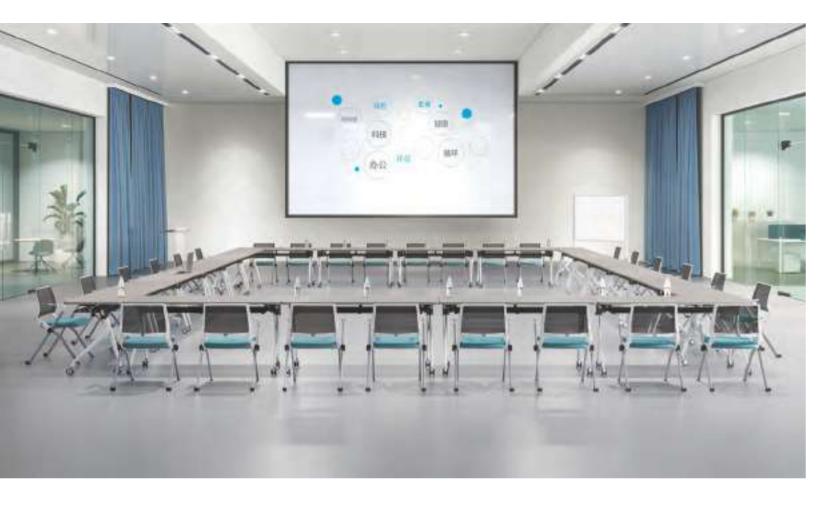

### **U-shape Ensures High Concentration**

Be undistracted, and follow the lecturer to explore the vast sea of knowledge.

### Arc-Shape Layout Minimizes Visual Distractions

The casters adapt to the evolving requirements, and can be locked when necessary.

It can work together in countless ways to satisfy the needs of different-sized meeting.