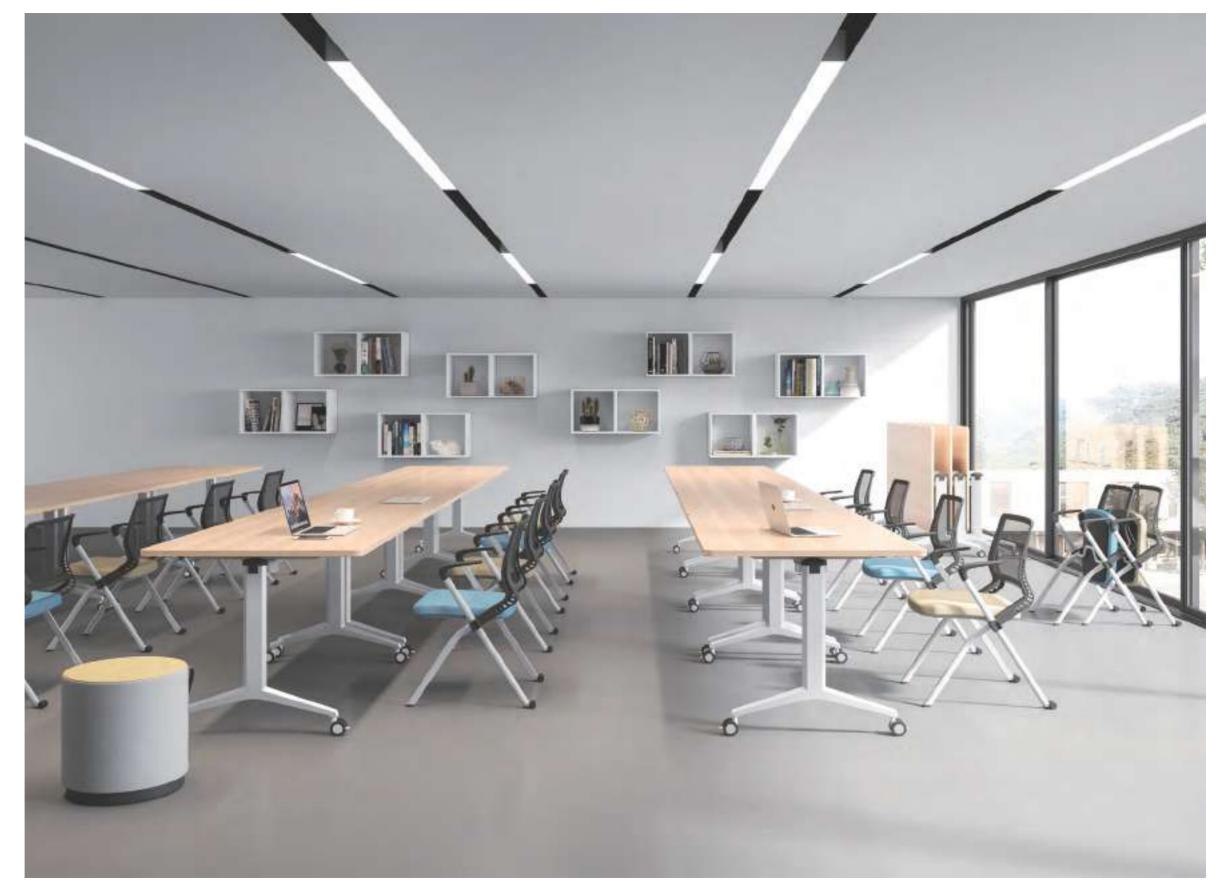

# Rectangle shape- group discussion

Efficiency always takes the first priority when it comes to staff training. Mdecor collects desks, cabinets, and white boards for efficient learning. The feet design takes inspiration from elegant ballet dancers and the chair is easy to move with omni-directional castors. Mdecor tables can be easily folded and stacked, saving more room for different training lessons.

### Come and Go at Your Will, Suitable for Interactive Learning

Begin your training with the Mdecor system, and motivate yourself to become a fast learner in heated discussion. You could pull the table over, or go towards the group and join them. The castors are flexible in height within the range of 5mm to maintain table stability. Suitable for groups of four to eight members, Mdecor is a smart choice for small-space training.

### Easy to Stack, More Space for Sharing

The innovative design of the foldable desktop with a switch in the middle edge allows you to turn it by 90° using only one hand. The modesty panel moves with the desktop to maintain its all-time beauty. Mdecor could be stacked to save more space.