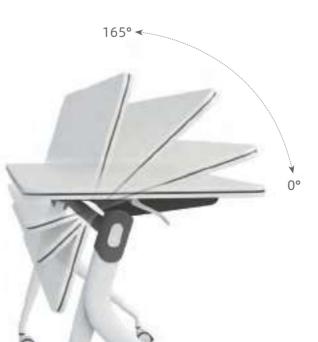

### Easy to Stack, More Space for Sharing

The innovative design of the foldable desktop with a switch in the middle edge allows you to turn it by 90° using only one hand. The modesty panel moves with the desktop to maintain its all-time beauty. Mdecor could be stacked to save more space.