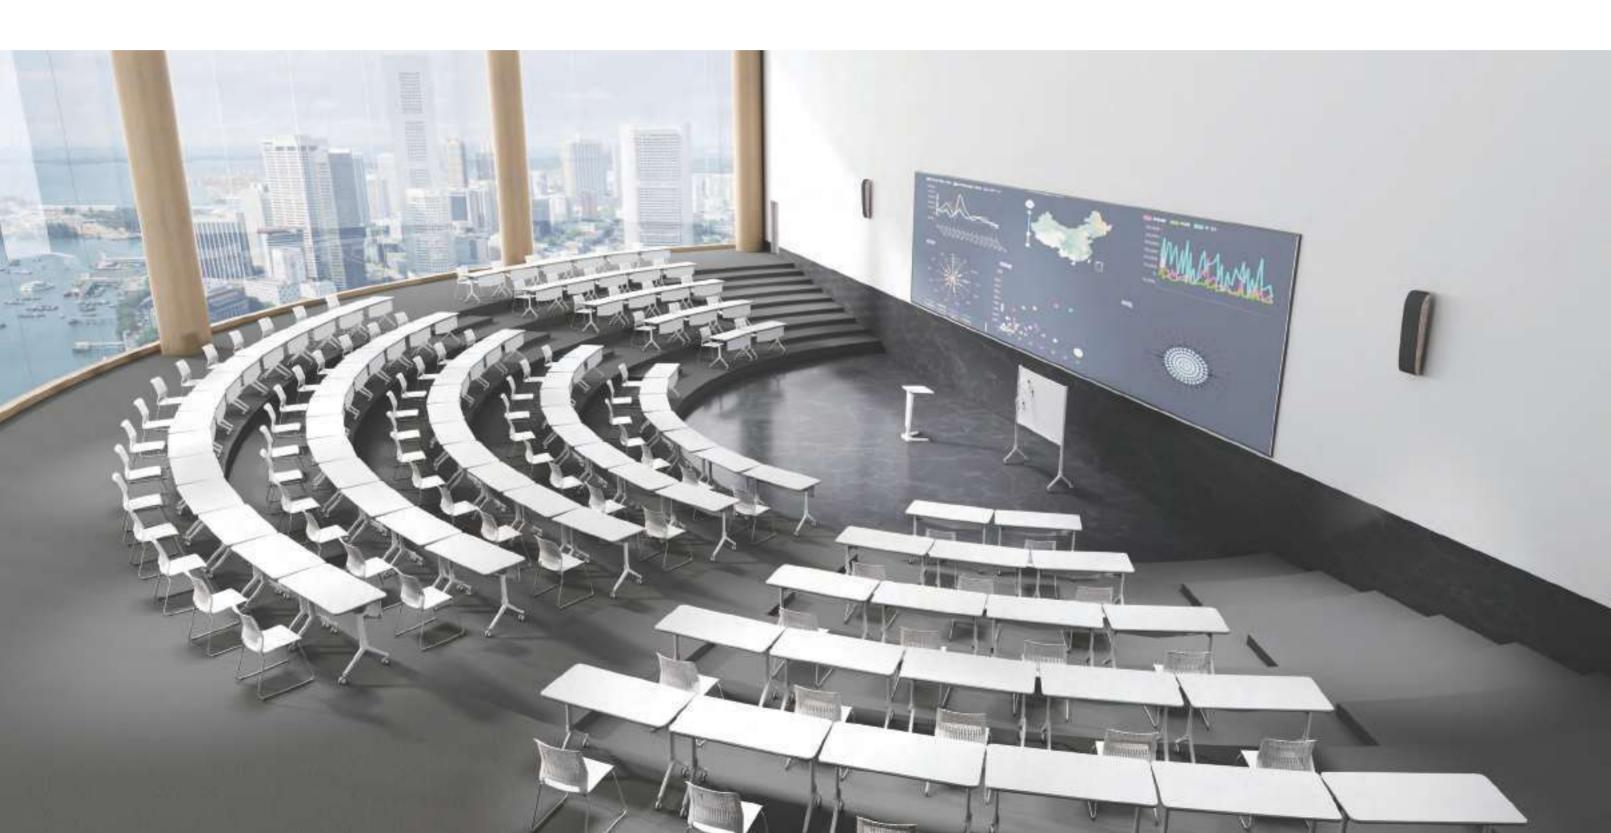

### V-shape seminar model

Say goodbye to the monotonous meeting spaces. 5 shapes of tabletops adapt to different meeting requirements and the unique V-shape minimizes visual distractions.

### **U-shape Ensures High Concentration**

Be undistracted, and follow the lecturer to explore the vast sea of knowledge.

### Arc-Shape Layout Minimizes Visual Distractions

The casters adapt to the evolving requirements, and can be locked when necessary.

It can work together in countless ways to satisfy the needs of different-sized meeting.