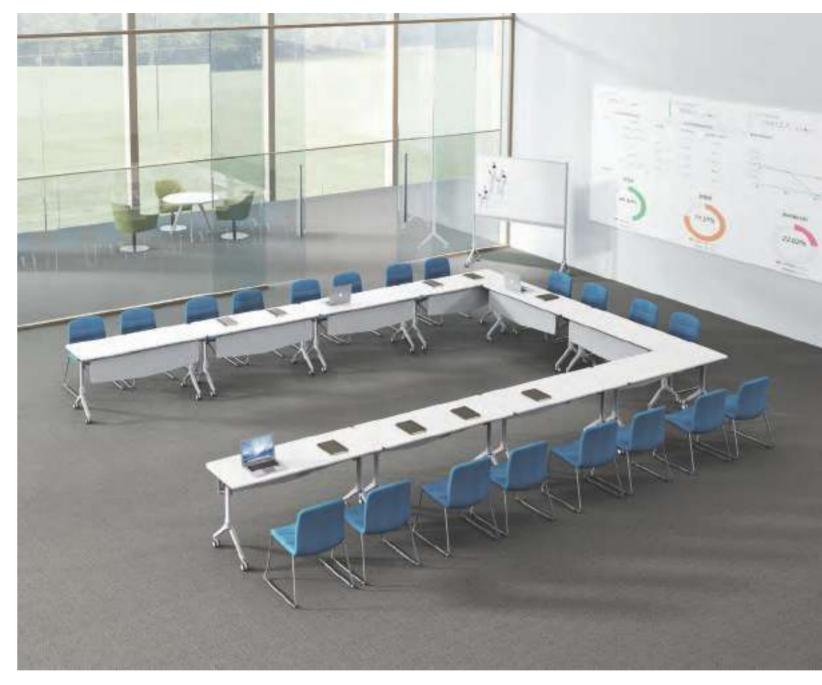

### Arc-Shape Layout Minimizes Visual Distractions

The casters adapt to the evolving requirements, and can be locked when necessary.

It can work together in countless ways to satisfy the needs of different-sized meeting.