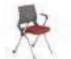

### Arms

The shape of the armrest is inspired by the eagle wings, which makes the overall shape dynamic and powerful, adding vitality to the quiet office space. The seat plate is reversible, which makes it easy to be stacked and carried.

### **Product Specifications of Arms**

CP19S W565\*D767\*H876(mm)

CP19.FDG

W565\*D600\*H846(mm)

CP19SD

CP19.PL W565\*D618\*H876(mm)

W565\*D767\*H876(mm)

CP19.FPL