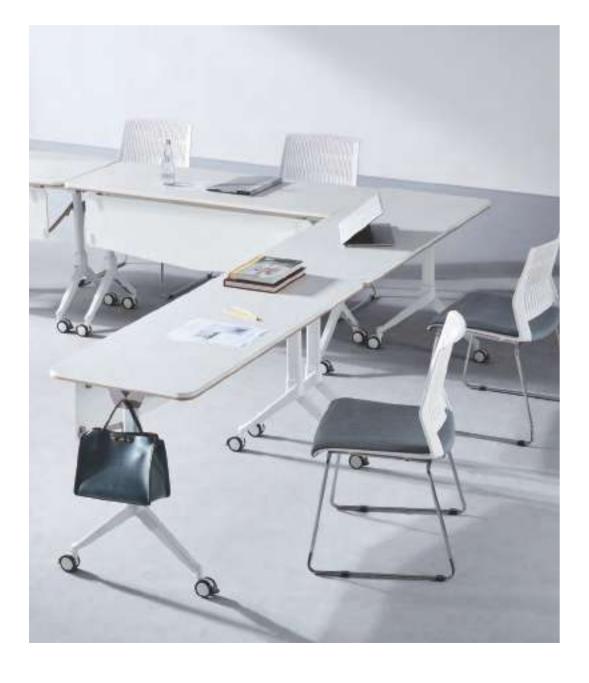

### **Dual-color Banding Technique with Touching Hook Details**

The perfect match of warm white and mocha color and seamless banding carries beauty into details. It is equipped with a hook rather than a table pocket, freeing your legs with larger space. With a height of 66cm, the desk is perfect for hanging your bag and umbrella.