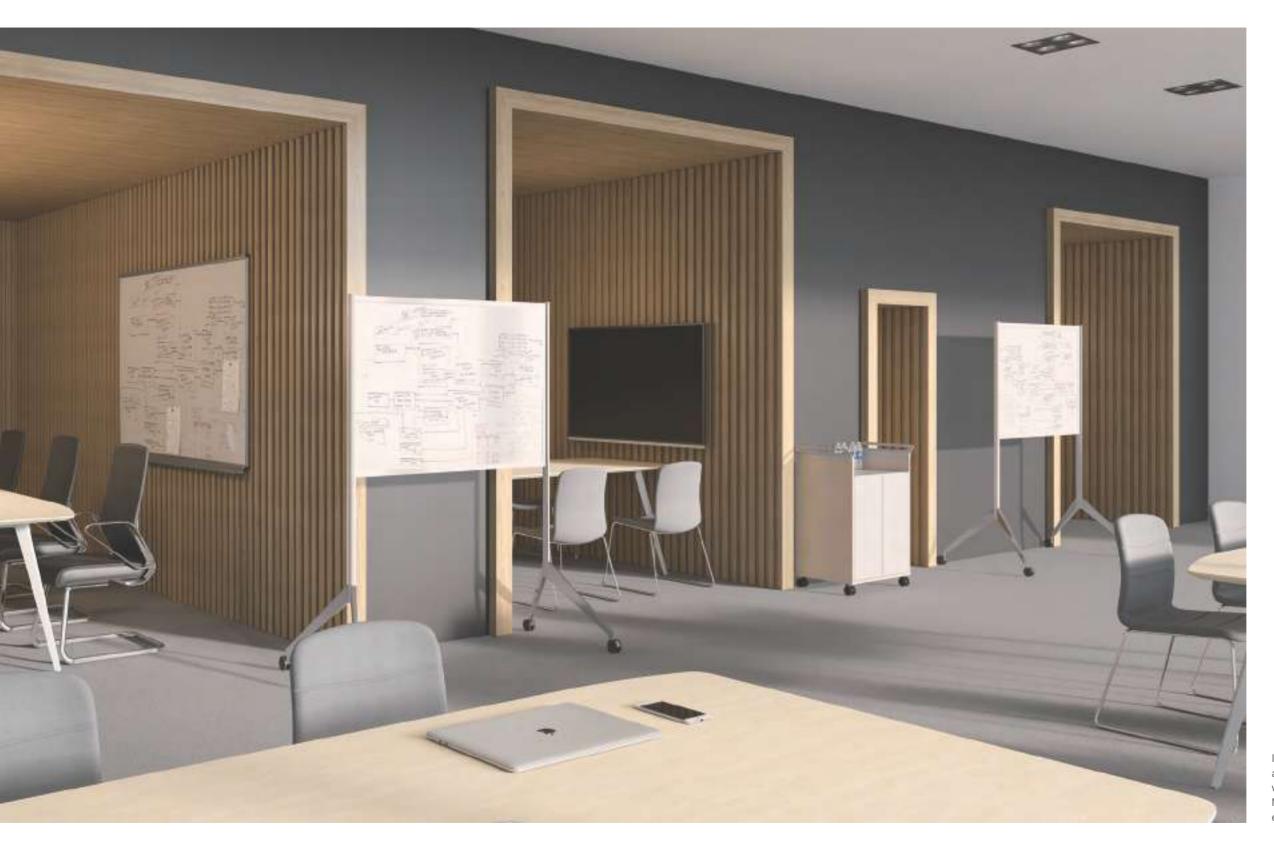

### Neatness is everywhere

Two types of functional white boards with or without a cabinet, designed with a concealed slot on the bottom edge for hanging a pencil box, in which eraser tools and pens are well placed. 185.5 cm high, suitable for people of various heights to write on.

Neatness is highly required in learning space. L-shaped mobile cabinet that can be sit on includes one drawer and three chests: an experienced organizer at your service.

### Welss

Inspiration never stands by, and sharing should happen anytime, anywhere. Welss training series is equipped with a T-shaped podium, convenient for giving a speech. Mobile whiteboard helps you to share your ideas with everyone present, clearly and visually.