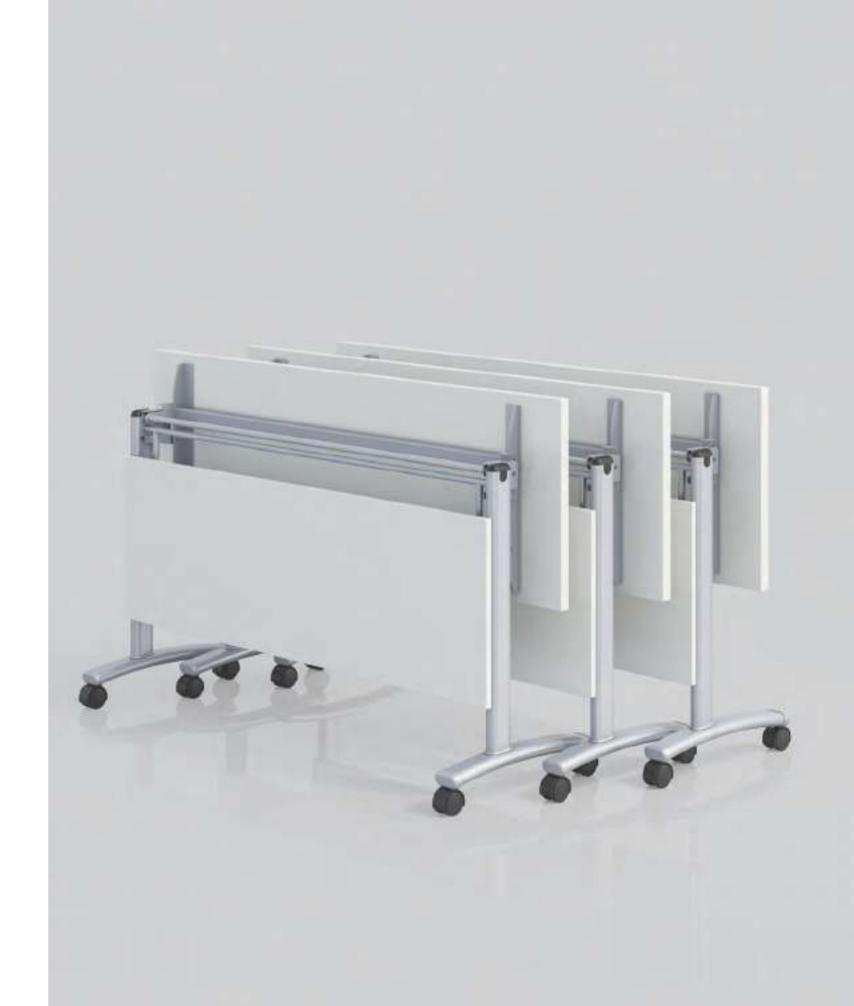

### **Compression without compromise**

Optimize your real estate footprint through a practical folding control.

### Easy to Stack, More Space for Sharing

The innovative design of the foldable desktop with a switch in the middle edge allows you to turn it by 90° using only one hand. The modesty panel moves with the desktop to maintain its all-time beauty. Mdecor could be stacked to save more space.