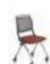

### Arms

The shape of the armrest is inspired by the eagle wings, which makes the overall shape dynamic and powerful, adding vitality to the quiet office space. The seat plate is reversible, which makes it easy to be stacked and carried.

### **Product Specifications of Arms**

CP19S W565\*D767\*H876(mm)

CP19.FDG

W565\*D600\*H846(mm)

CP19SD

CP19.PL W565\*D618\*H876(mm)

W565\*D767\*H876(mm)

CP19.FPL

CP19.DL W565\*D618\*H876(mm)

W565\*D618\*H876(mm)

CP19.FDL W565\*D618\*H876(mm)

CP19.PG W565\*D600\*H846(mm)

CP19.DG

CP19BA W495\*D515\*H760(mm)

CP20TC W1228\*D678\*H580(mm)