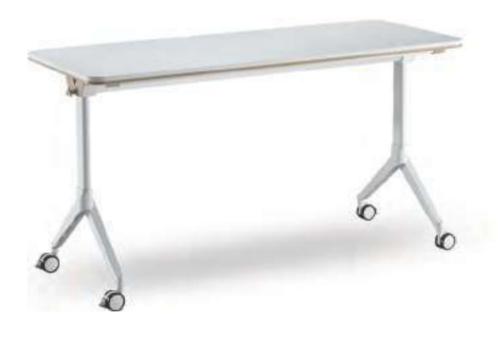

Flexible casters move freely and silently. Unique legs that are elegantly shaped provide longlasting support for the countertop. This training desk can work together in countless ways to adapt to enduring changes.

# Rectangle shape- group discussion

Efficiency always takes the first priority when it comes to staff training. Mdecor collects desks, cabinets, and white boards for efficient learning. The feet design takes inspiration from elegant ballet dancers and the chair is easy to move with omni-directional castors. Mdecor tables can be easily folded and stacked, saving more room for different training lessons.