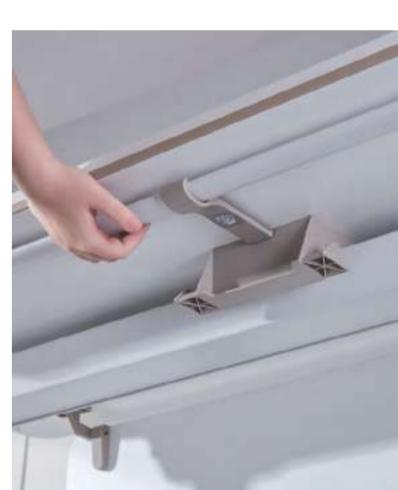

### **Dual-color Banding Technique with Touching Hook Details**

The perfect match of warm white and mocha color and seamless banding carries beauty into details. It is equipped with a hook rather than a table pocket, freeing your legs with larger space. With a height of 66cm, the desk is perfect for hanging your bag and umbrella.