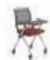

### Arms

The shape of the armrest is inspired by the eagle wings, which makes the overall shape dynamic and powerful, adding vitality to the quiet office space. The seat plate is reversible, which makes it easy to be stacked and carried.

### **Product Specifications of Arms**

CP19S W565\*D767\*H876(mm)

CP19.FDG

W565\*D600\*H846(mm)

CP19SD

CP19.PL W565\*D618\*H876(mm)

W565\*D767\*H876(mm)

CP19.FPL

CP19.DL W565\*D618\*H876(mm)

W565\*D618\*H876(mm)

CP19.FDL W565\*D618\*H876(mm)

CP19.PG W565\*D600\*H846(mm)

CP19.DG

CP19BA W495\*D515\*H760(mm)

CP20TC W1228\*D678\*H580(mm)