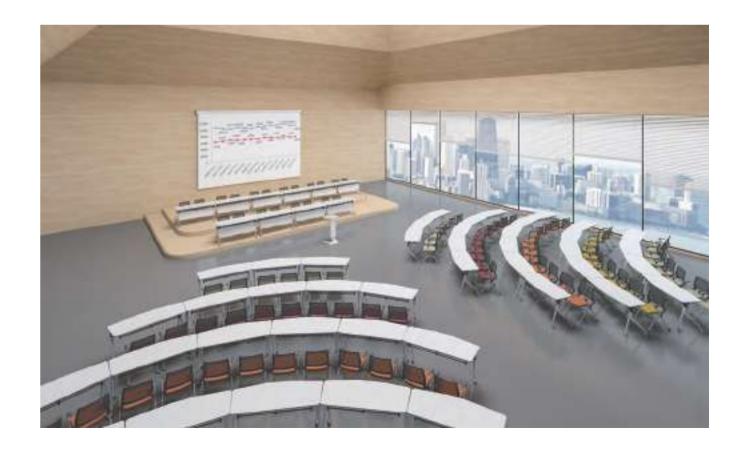

### V-shape seminar model

Say goodbye to the monotonous meeting spaces. 5 shapes of tabletops adapt to different meeting requirements and the unique V-shape minimizes visual distractions.

### **U-shape Ensures High Concentration**

Be undistracted, and follow the lecturer to explore the vast sea of knowledge.

### Arc-Shape Layout Minimizes Visual Distractions

The casters adapt to the evolving requirements, and can be locked when necessary.

It can work together in countless ways to satisfy the needs of different-sized meeting.