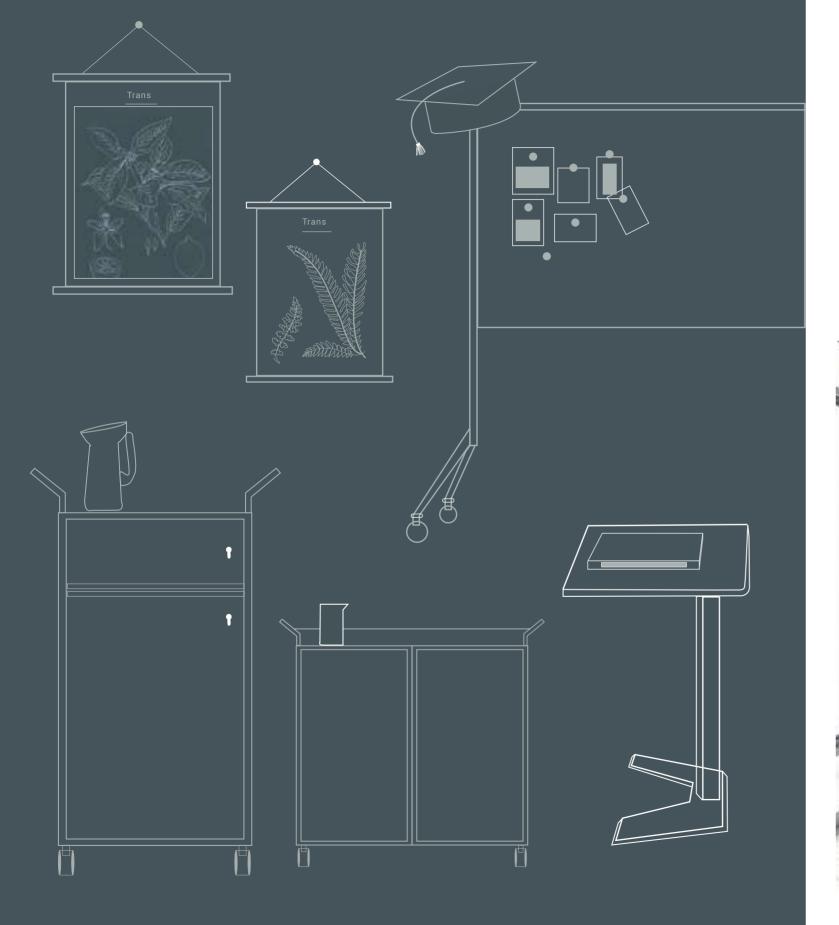

### **Trans**

Trans, leisure work and free communication.

### Break the Boundary

Brainstorming at any time.

A place where different ideas meet.

A rich of feet and colors offer options for every aesthetic.

A place to settle in and tackle a few tasks.

Rebuild the communication experience.

The training space needs to be flexible, interactive and fun to motivate employees' creativity.

Trans series training tables are available in a variety of colors and types of feet,

It is a highlight when standing alone and a fine match to other products.

### Neatness is everywhere

Two types of functional white boards with or without a cabinet, designed with a concealed slot on the bottom edge for hanging a pencil box, in which eraser tools and pens are well placed. 185.5 cm high, suitable for people of various heights to write on.

Neatness is highly required in learning space. L-shaped mobile cabinet that can be sit on includes one drawer and three chests: an experienced organizer at your service.