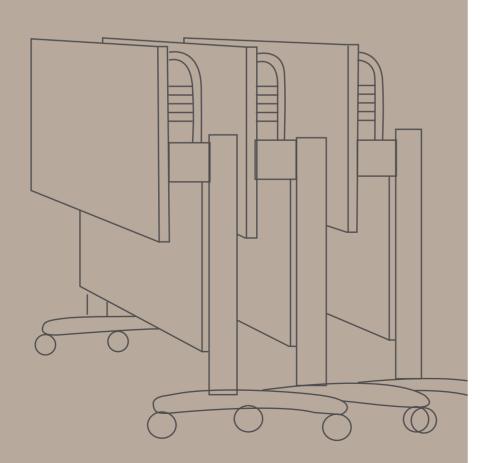

### **Compression without compromise**

Optimize your real estate footprint through a practical folding control.

### Easy to Stack, More Space for Sharing

The innovative design of the foldable desktop with a switch in the middle edge allows you to turn it by 90° using only one hand. The modesty panel moves with the desktop to maintain its all-time beauty. Mdecor could be stacked to save more space.