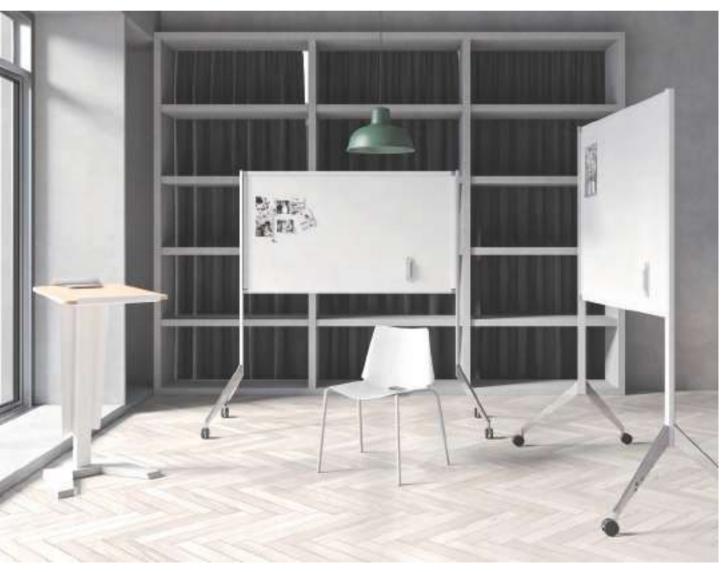

### Welss

Inspiration never stands by, and sharing should happen anytime, anywhere. Welss training series is equipped with a T-shaped podium, convenient for giving a speech. Mobile whiteboard helps you to share your ideas with everyone present, clearly and visually.