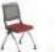

### Arms

The shape of the armrest is inspired by the eagle wings, which makes the overall shape dynamic and powerful, adding vitality to the quiet office space. The seat plate is reversible, which makes it easy to be stacked and carried.

### **Product Specifications of Arms**

CP19S W565\*D767\*H876(mm)

CP19.FDG

W565\*D600\*H846(mm)

CP19SD

CP19.PL W565\*D618\*H876(mm)

W565\*D767\*H876(mm)

CP19.FPL