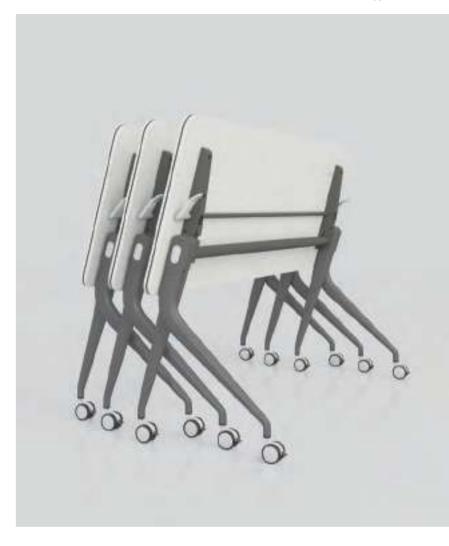

Flexible casters move freely and silently. Unique legs that are elegantly shaped provide longlasting support for the countertop. This training desk can work together in countless ways to adapt to enduring changes.

### Easy to Stack, More Space for Sharing

The innovative design of the foldable desktop with a switch in the middle edge allows you to turn it by 90° using only one hand. The modesty panel moves with the desktop to maintain its all-time beauty. Mdecor could be stacked to save more space.