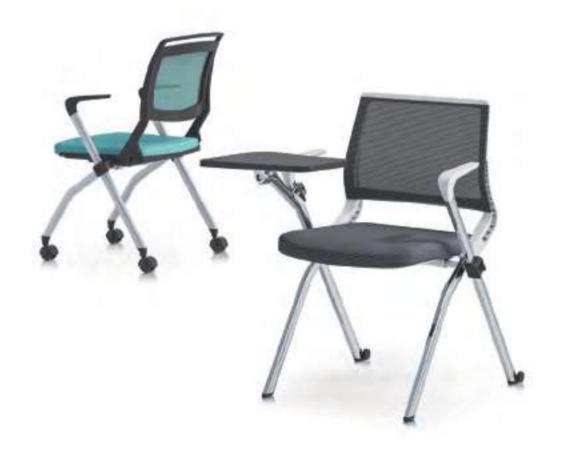

### **Training Chair**

### Arms

The shape of the armrest is inspired by the eagle wings, which makes the overall shape dynamic and powerful, adding vitality to the quiet office space. The seat plate is reversible, which makes it easy to be stacked and carried.