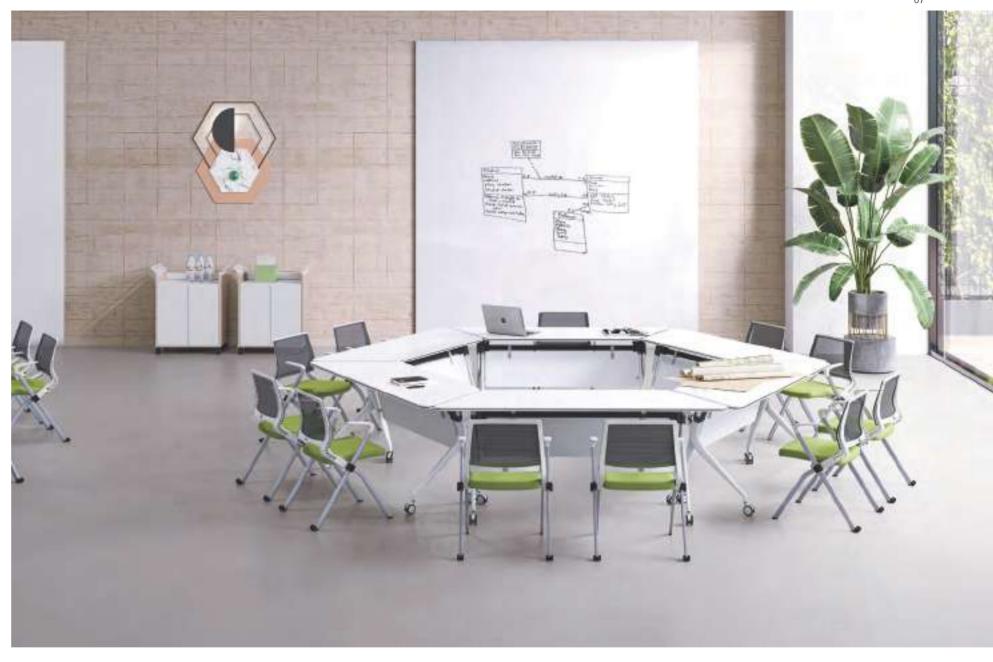

# Honeycomb shape-team collaboration

Honeycomb shape is the perfect solution for team collaboration, creating an equal and welcoming atmosphere. Eco-friendly board resists friction and erosion, and stays as good as new with a wipe.