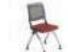

### Arms

The shape of the armrest is inspired by the eagle wings, which makes the overall shape dynamic and powerful, adding vitality to the quiet office space. The seat plate is reversible, which makes it easy to be stacked and carried.

### **Product Specifications of Arms**

CP19S W565\*D767\*H876(mm)

CP19.FDG

W565\*D600\*H846(mm)

CP19SD

CP19.PL W565\*D618\*H876(mm)

W565\*D767\*H876(mm)

CP19.FPL

CP19.DL W565\*D618\*H876(mm)

W565\*D618\*H876(mm)

CP19.FDL W565\*D618\*H876(mm)

CP19.PG W565\*D600\*H846(mm)

CP19.DG

CP19BA W495\*D515\*H760(mm)

CP20TC W1228\*D678\*H580(mm)