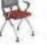

### Arms

The shape of the armrest is inspired by the eagle wings, which makes the overall shape dynamic and powerful, adding vitality to the quiet office space. The seat plate is reversible, which makes it easy to be stacked and carried.

### **Product Specifications of Arms**

CP19S W565\*D767\*H876(mm)

CP19.FDG

W565\*D600\*H846(mm)

CP19SD

CP19.PL W565\*D618\*H876(mm)

W565\*D767\*H876(mm)

CP19.FPL

CP19.DL W565\*D618\*H876(mm)

W565\*D618\*H876(mm)

CP19.FDL W565\*D618\*H876(mm)

CP19.PG W565\*D600\*H846(mm)

CP19.DG

CP19BA W495\*D515\*H760(mm)

CP20TC W1228\*D678\*H580(mm)