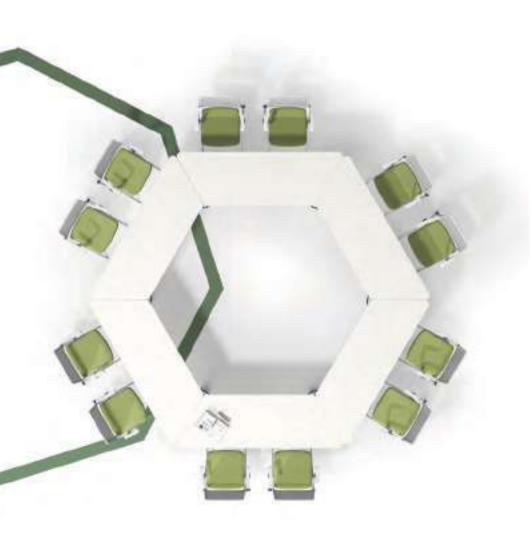

# Honeycomb shape-team collaboration

Honeycomb shape is the perfect solution for team collaboration, creating an equal and welcoming atmosphere. Eco-friendly board resists friction and erosion, and stays as good as new with a wipe.