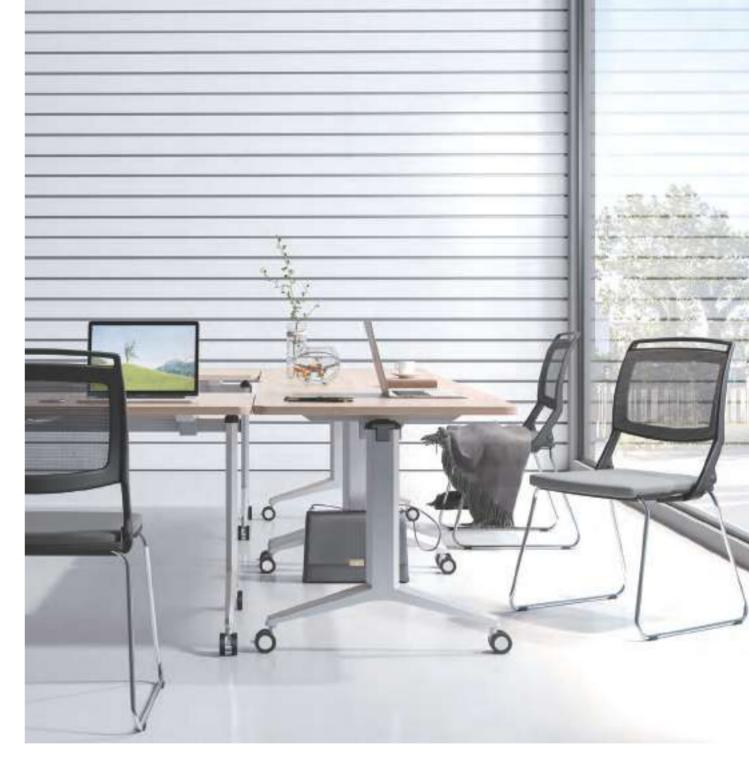

# Rectangle shape- group discussion

Efficiency always takes the first priority when it comes to staff training. Mdecor collects desks, cabinets, and white boards for efficient learning. The feet design takes inspiration from elegant ballet dancers and the chair is easy to move with omni-directional castors. Mdecor tables can be easily folded and stacked, saving more room for different training lessons.

### Come and Go at Your Will, Suitable for Interactive Learning

Begin your training with the Mdecor system, and motivate yourself to become a fast learner in heated discussion. You could pull the table over, or go towards the group and join them. The castors are flexible in height within the range of 5mm to maintain table stability. Suitable for groups of four to eight members, Mdecor is a smart choice for small-space training.

### Easy to Stack, More Space for Sharing

The innovative design of the foldable desktop with a switch in the middle edge allows you to turn it by 90° using only one hand. The modesty panel moves with the desktop to maintain its all-time beauty. Mdecor could be stacked to save more space.