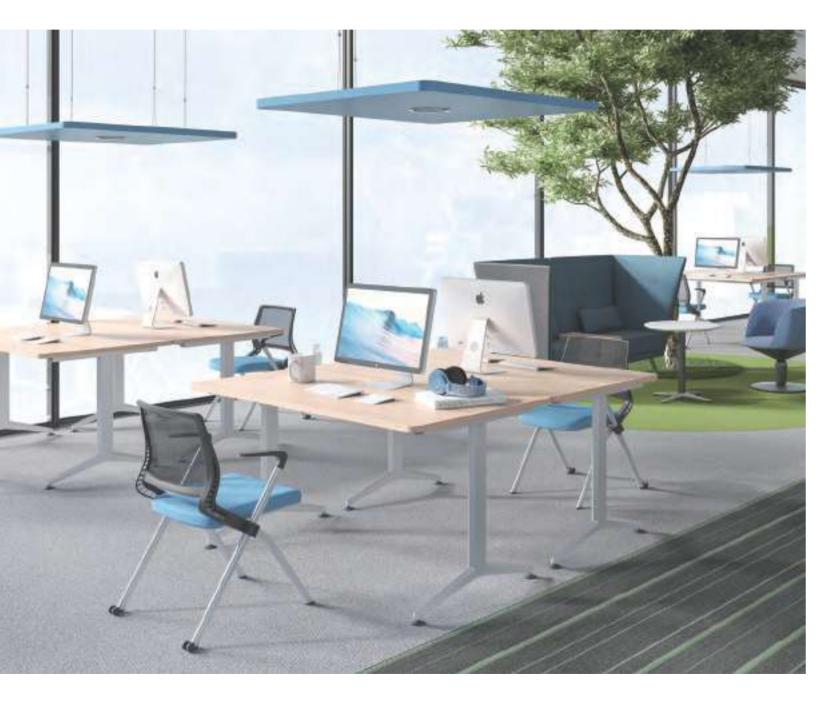

# Rectangle shape- group discussion

Efficiency always takes the first priority when it comes to staff training. Mdecor collects desks, cabinets, and white boards for efficient learning. The feet design takes inspiration from elegant ballet dancers and the chair is easy to move with omni-directional castors. Mdecor tables can be easily folded and stacked, saving more room for different training lessons.

### Come and Go at Your Will, Suitable for Interactive Learning

Begin your training with the Mdecor system, and motivate yourself to become a fast learner in heated discussion. You could pull the table over, or go towards the group and join them. The castors are flexible in height within the range of 5mm to maintain table stability. Suitable for groups of four to eight members, Mdecor is a smart choice for small-space training.