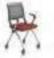

### Arms

The shape of the armrest is inspired by the eagle wings, which makes the overall shape dynamic and powerful, adding vitality to the quiet office space. The seat plate is reversible, which makes it easy to be stacked and carried.

### **Product Specifications of Arms**

CP19S W565\*D767\*H876(mm)

CP19.FDG

W565\*D600\*H846(mm)

CP19SD

CP19.PL W565\*D618\*H876(mm)

W565\*D767\*H876(mm)

CP19.FPL

CP19.DL W565\*D618\*H876(mm)

W565\*D618\*H876(mm)

CP19.FDL W565\*D618\*H876(mm)

CP19.PG W565\*D600\*H846(mm)

CP19.DG

CP19BA W495\*D515\*H760(mm)

CP20TC W1228\*D678\*H580(mm)