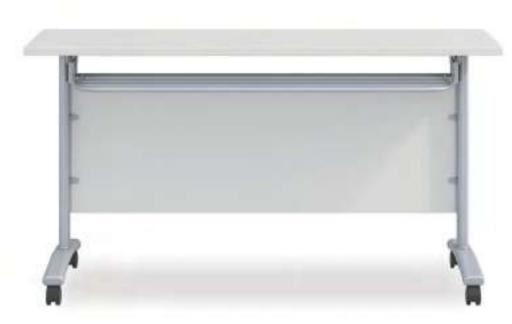

# Rectangle shape- group discussion

Efficiency always takes the first priority when it comes to staff training. Mdecor collects desks, cabinets, and white boards for efficient learning. The feet design takes inspiration from elegant ballet dancers and the chair is easy to move with omni-directional castors. Mdecor tables can be easily folded and stacked, saving more room for different training lessons.

### Easy to Stack, More Space for Sharing

The innovative design of the foldable desktop with a switch in the middle edge allows you to turn it by 90° using only one hand. The modesty panel moves with the desktop to maintain its all-time beauty. Mdecor could be stacked to save more space.