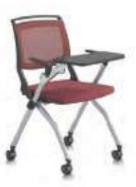

### Arms

The shape of the armrest is inspired by the eagle wings, which makes the overall shape dynamic and powerful, adding vitality to the quiet office space. The seat plate is reversible, which makes it easy to be stacked and carried.