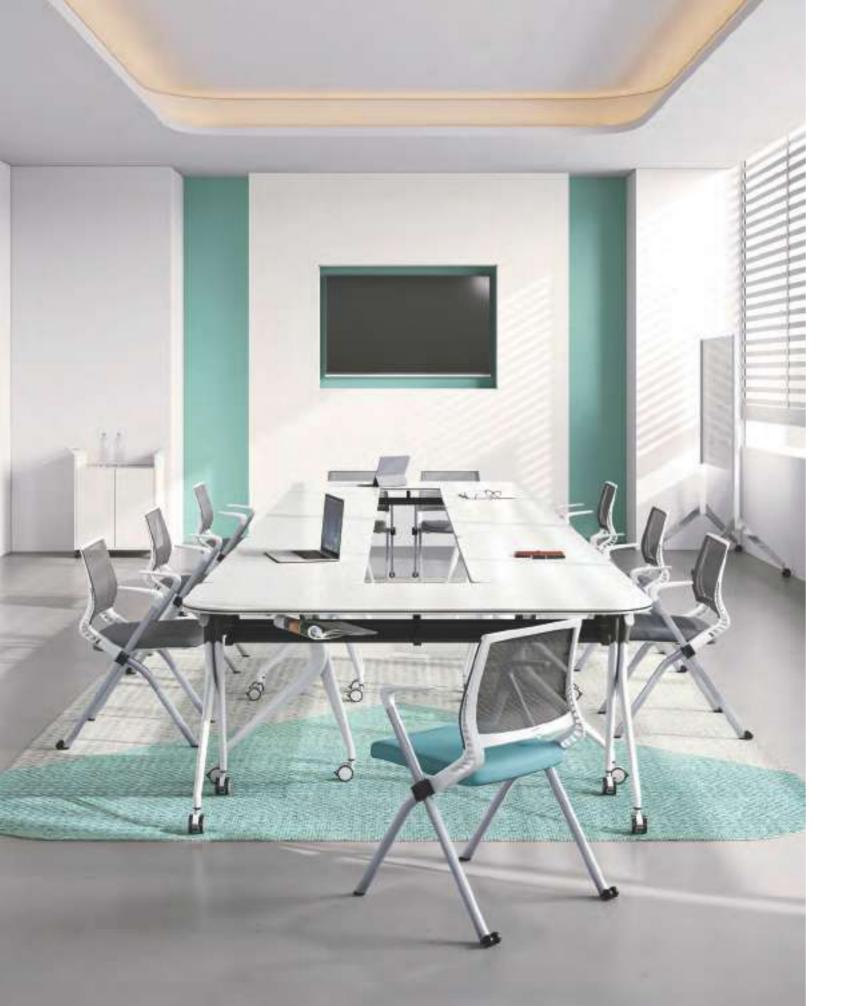

# Rectangle-shape (with rounded corner)— training model

Rectangle-shape enables face-to-face communications and brings a collision of ideas. The rounded corner avoids bumps and enhances visual aesthetics.

Flexible casters move freely and silently. Unique legs that are elegantly shaped provide longlasting support for the countertop. This training desk can work together in countless ways to adapt to enduring changes.