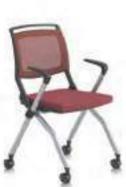

### Arms

The shape of the armrest is inspired by the eagle wings, which makes the overall shape dynamic and powerful, adding vitality to the quiet office space. The seat plate is reversible, which makes it easy to be stacked and carried.