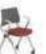

### Arms

The shape of the armrest is inspired by the eagle wings, which makes the overall shape dynamic and powerful, adding vitality to the quiet office space. The seat plate is reversible, which makes it easy to be stacked and carried.

### **Product Specifications of Arms**

CP19S W565\*D767\*H876(mm)

CP19.FDG

W565\*D600\*H846(mm)

CP19SD

CP19.PL W565\*D618\*H876(mm)

W565\*D767\*H876(mm)

CP19.FPL