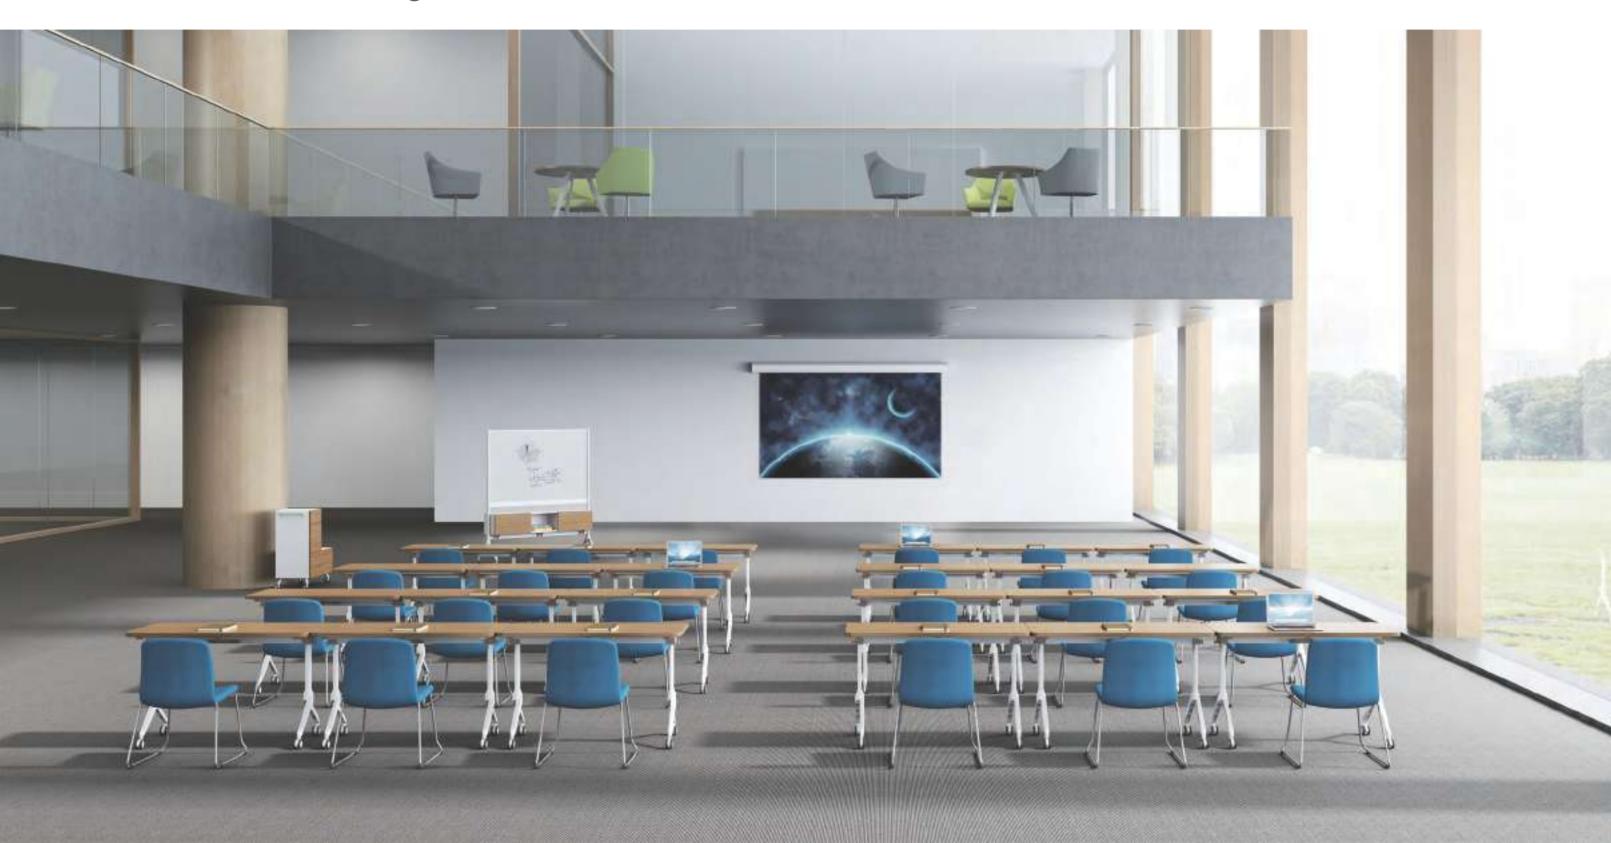

### **U-shape Ensures High Concentration**

Be undistracted, and follow the lecturer to explore the vast sea of knowledge.