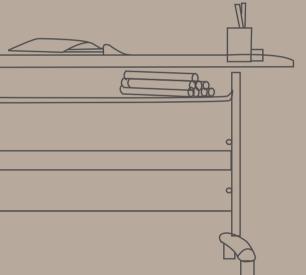

### **Dual-color Banding Technique with Touching Hook Details**

The perfect match of warm white and mocha color and seamless banding carries beauty into details. It is equipped with a hook rather than a table pocket, freeing your legs with larger space. With a height of 66cm, the desk is perfect for hanging your bag and umbrella.

### Easy to Stack, More Space for Sharing

The innovative design of the foldable desktop with a switch in the middle edge allows you to turn it by 90° using only one hand. The modesty panel moves with the desktop to maintain its all-time beauty. Mdecor could be stacked to save more space.