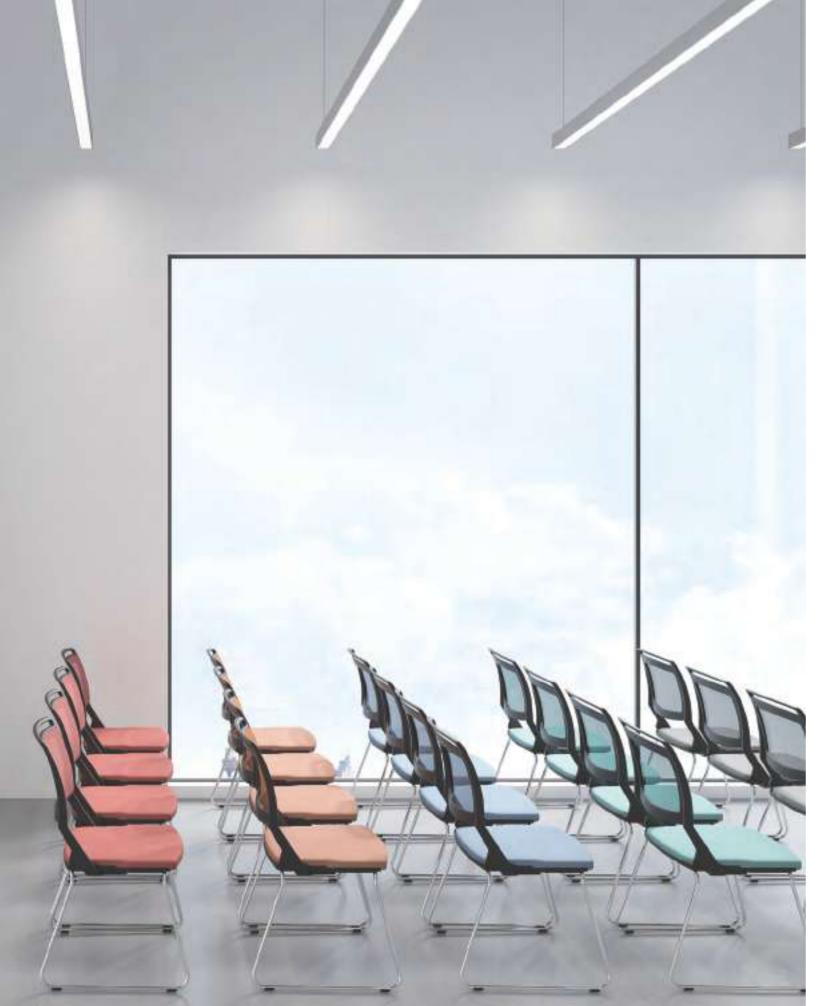

### **Training Chair**

People can have discussions at this space. The S-shaped chair back line follows the natural spine curve to offer proper support to you back. The lumbar support is hollow to be more breathable. The flexible universal castor is equipped under feet for easy turning around. Let discussion and communication happen anytime, anywhere.