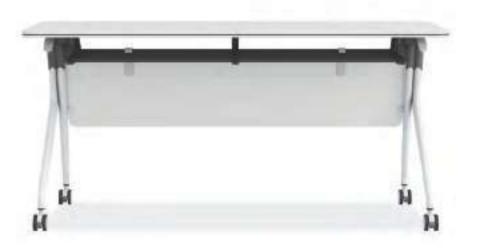

Flexible casters move freely and silently. Unique legs that are elegantly shaped provide longlasting support for the countertop. This training desk can work together in countless ways to adapt to enduring changes.

### Easy to Stack, More Space for Sharing

The innovative design of the foldable desktop with a switch in the middle edge allows you to turn it by 90° using only one hand. The modesty panel moves with the desktop to maintain its all-time beauty. Mdecor could be stacked to save more space.