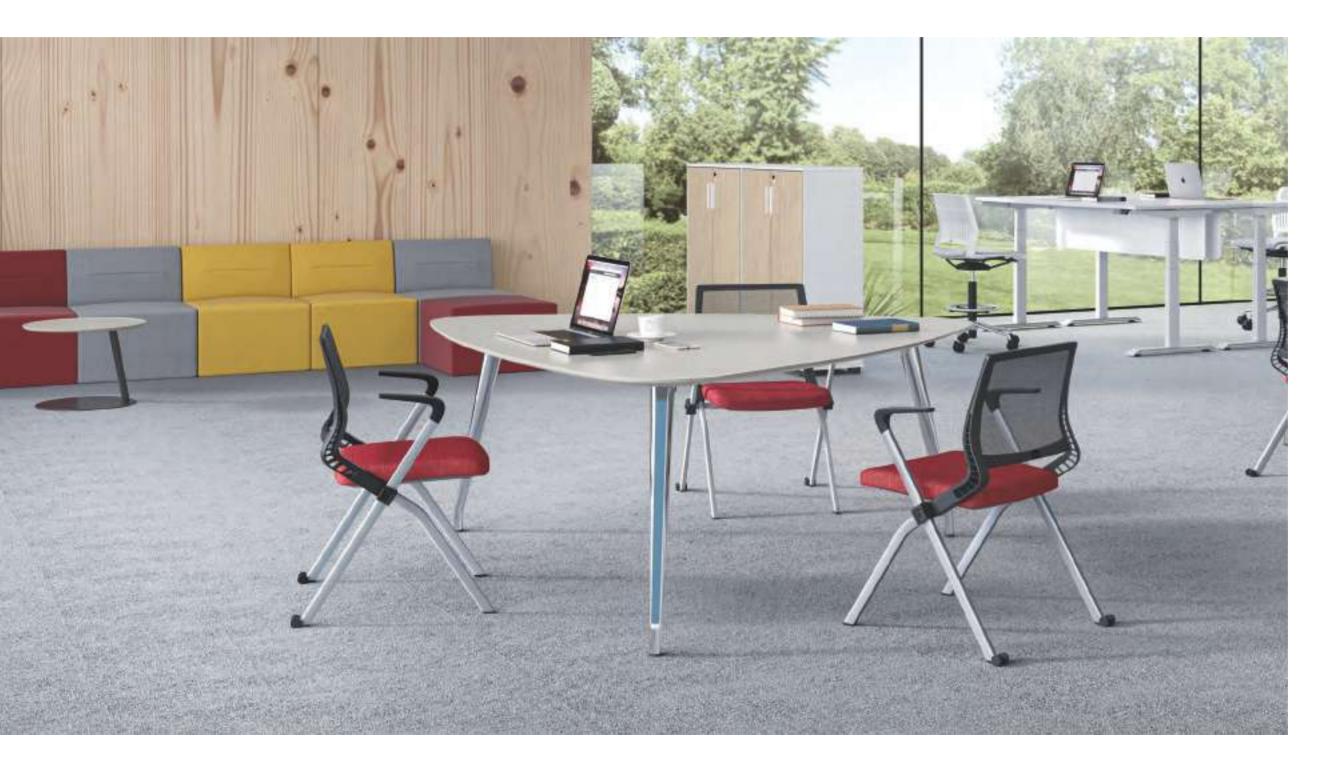

# Honeycomb shape-team collaboration

Honeycomb shape is the perfect solution for team collaboration, creating an equal and welcoming atmosphere. Eco-friendly board resists friction and erosion, and stays as good as new with a wipe.

# Rectangle-shape (with rounded corner)— training model

Rectangle-shape enables face-to-face communications and brings a collision of ideas. The rounded corner avoids bumps and enhances visual aesthetics.

# Rectangle shape- group discussion

Efficiency always takes the first priority when it comes to staff training. Mdecor collects desks, cabinets, and white boards for efficient learning. The feet design takes inspiration from elegant ballet dancers and the chair is easy to move with omni-directional castors. Mdecor tables can be easily folded and stacked, saving more room for different training lessons.