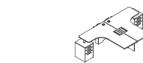

### **Break Angle Desktop Of Executive Table**

(2200\*1800\*750)

Commercial office, diversified storage
Thin desktop design, graceful and good-looking, Side cabinet storage with classified design, reasonable space layout design, break angle desktop design, meet daily work demand and can be used as informal conference or reception.

## Side cabinet classified storage

2250\*1880\*750/2450\*1880\*750

Rectangle Workstation manager desk, which is different from L shape manager desk, is simple, fashionable, and can meet the needs of different people.