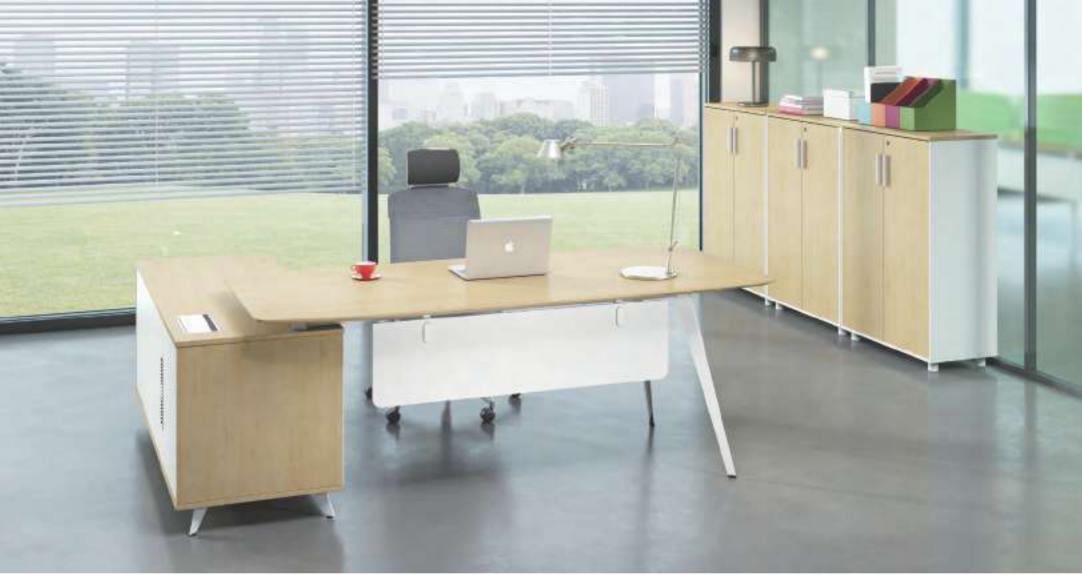

### **Break Angle Desktop Of Executive Table**

(2200\*1800\*750)

Commercial office, diversified storage
Thin desktop design, graceful and good-looking, Side cabinet storage with classified design, reasonable space layout design, break angle desktop design, meet daily work demand and can be used as informal conference or reception.

#### **Executive Desk**

DS88L.22/DS88R.22

W1800\*D900\*H750 W2000\*D900\*H750

DS86L / DS86R W2250\*D1880\*H750 W2450\*D1880\*H750

DS86L / DS86R W1800\*D1580\*H750 W2000\*D1580\*H750