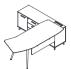

### **Break Angle Desktop Of Executive Table**

(2200\*1800\*750)

Commercial office, diversified storage
Thin desktop design, graceful and good-looking, Side cabinet storage with classified design, reasonable space layout design, break angle desktop design, meet daily work demand and can be used as informal conference or reception.

Side cabinet wire box