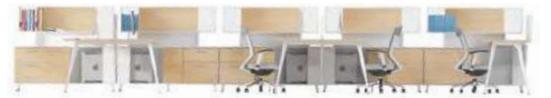

#### The Combination Of Staff Workstation's Middle Axis Cabinet

Flexible combination, efficient to work
Middle axis cabinet design, flexible
partition, strong storage, orderedplan, make
full use of space, free combination
form, facilitate each workstation
communication and cooperation, make our
work more efficient.

## The Combination Of Staff Workstation's Middle Axis Cabinet

Focus work,integrated side cabinet
Side cabinet adopt polyester fiber
sound-proof panel,can reduce the noise
spread,focus their attention,efficieent
office space,pin can penetrate into pinup
panel to record work matters ,make our
work more timely and orderty.

#### **Side Cabinet Staff Workstation Combination**

Ordered space,reasonable plan
Combination of workstation with screen,form
efficient, dedicated and separated office space
Integrated classifed side cabinet design,reasonable
space layout,make work orderty.