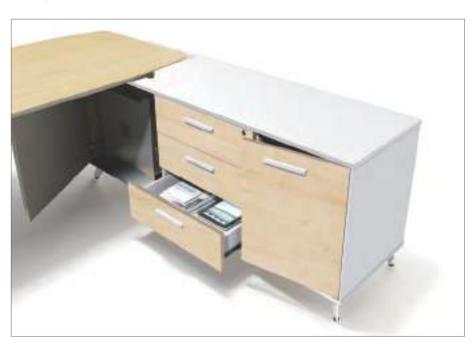

## Side cabinet classified storage

2250\*1880\*750/2450\*1880\*750

Rectangle Workstation manager desk, which is different from L shape manager desk, is simple, fashionable, and can meet the needs of different people.