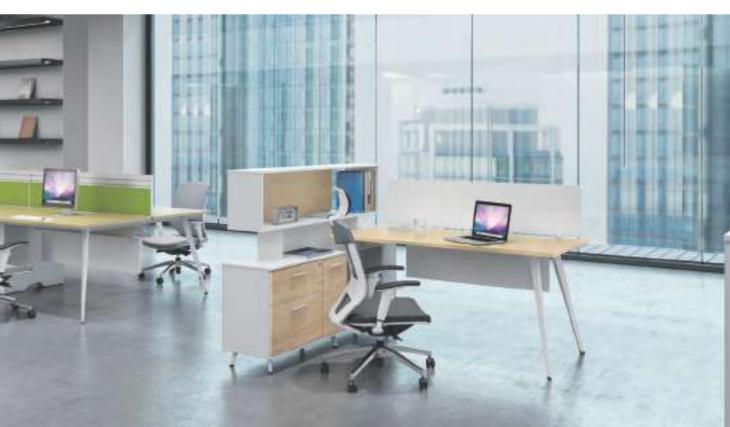

#### The Combination Of Staff Workstation's Middle Axis Cabinet

Flexible combination, efficient to work
Middle axis cabinet design, flexible
partition, strong storage, orderedplan, make
full use of space, free combination
form, facilitate each workstation
communication and cooperation, make our
work more efficient.

## The Combination Of Staff Workstation's Middle Axis Cabinet

Focus work,integrated side cabinet
Side cabinet adopt polyester fiber
sound-proof panel,can reduce the noise
spread,focus their attention,efficieent
office space,pin can penetrate into pinup
panel to record work matters ,make our
work more timely and orderty.