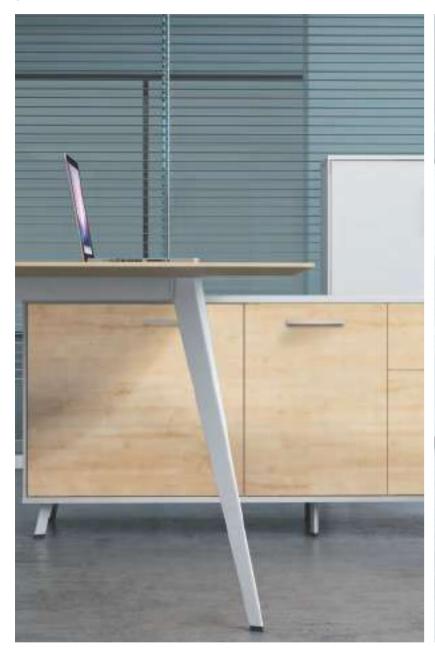

#### 75° angle leaned steel leg design

Steel leg appearance resemble swallow tail, graceful and powerful, fashionable and simple

75° degree can greatly decompose load-bearing, it is very stable triangle structure

The leg is hollow, adopt balance and symmetry design, it is finished by the process of cold-roll steel casting, resist the bending strength and strain reached to its extreme.