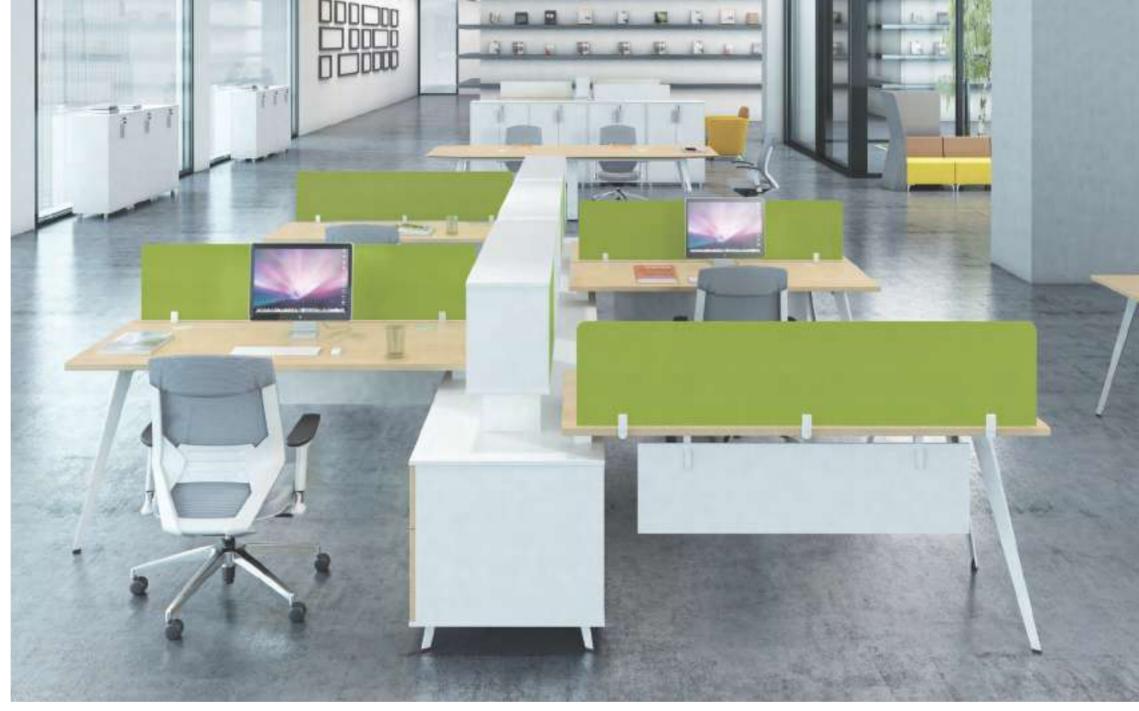

## linear shape thin screen staff workstation combination

diversified combination, communication and cooperation Staff workstation combination manner is more flexible, can match series products, form different functional area, the ordered wire management system under. desktop,fx the messy problems, make office environment to be more tidy and well-organized.

With 75 degree obligue leg, the product is light and graceful.

With imported felt material, it is soft and comfortable, easy to clean, and soundproof.