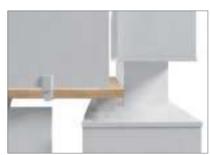

#### 75° angle leaned steel leg design

Steel leg appearance resemble swallow tail, graceful and powerful, fashionable and simple

75° degree can greatly decompose load-bearing, it is very stable triangle structure

The leg is hollow, adopt balance and symmetry design, it is finished by the process of cold-roll steel casting, resist the bending strength and strain reached to its extreme.