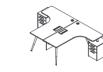

#### The Combination Of Staff Workstation's Middle Axis Cabinet

Flexible combination, efficient to work
Middle axis cabinet design, flexible
partition, strong storage, orderedplan, make
full use of space, free combination
form, facilitate each workstation
communication and cooperation, make our
work more efficient.

## The Combination Of Staff Workstation's Middle Axis Cabinet

Focus work,integrated side cabinet
Side cabinet adopt polyester fiber
sound-proof panel,can reduce the noise
spread,focus their attention,efficieent
office space,pin can penetrate into pinup
panel to record work matters ,make our
work more timely and orderty.