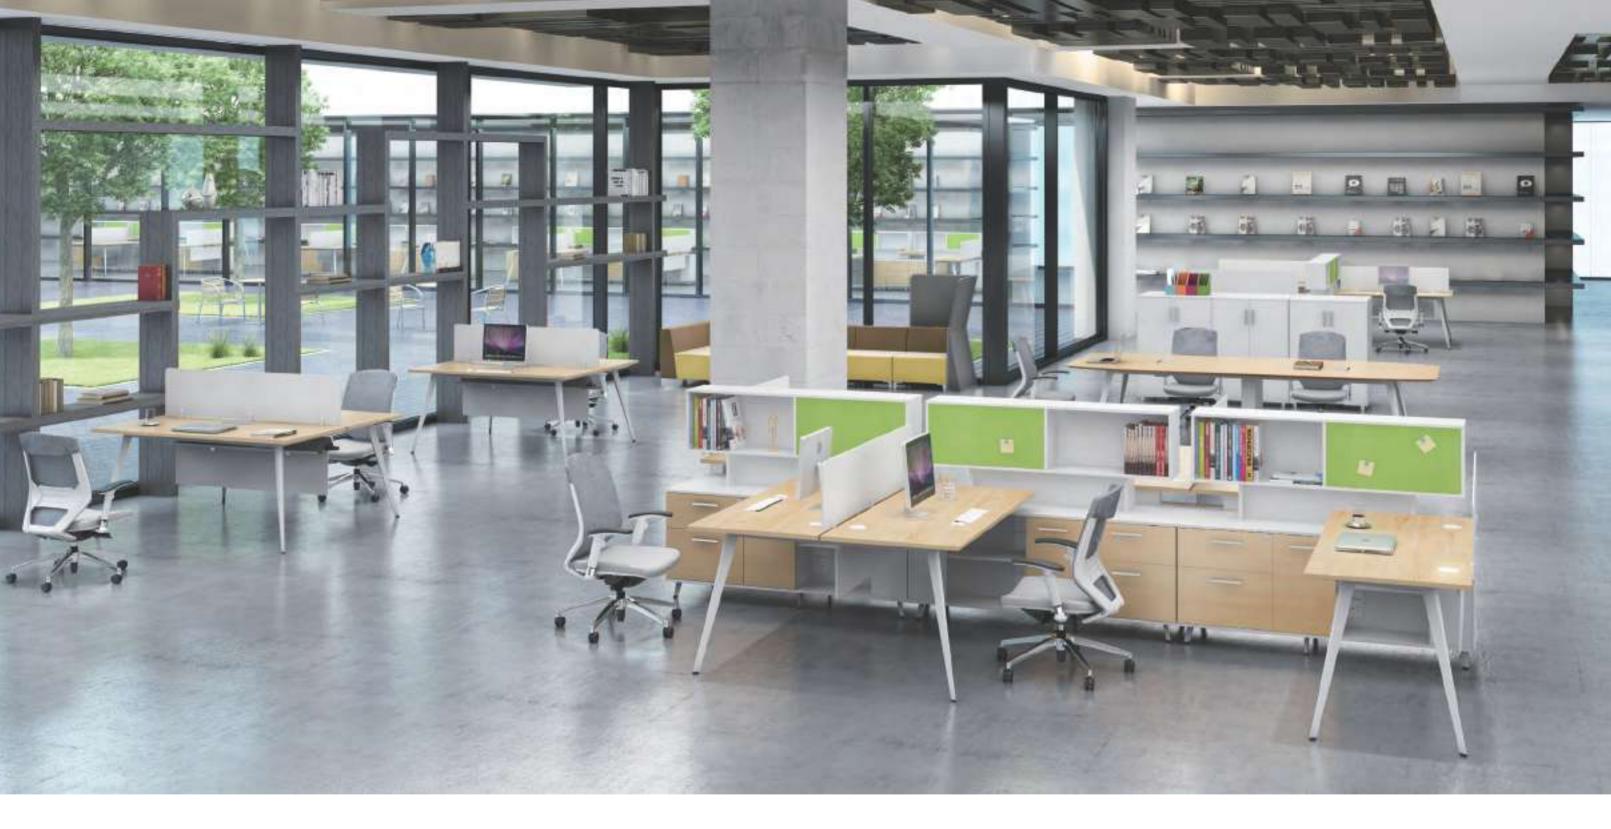

#### The Combination Of Staff Workstation's Middle Axis Cabinet

Flexible combination, efficient to work
Middle axis cabinet design, flexible
partition, strong storage, orderedplan, make
full use of space, free combination
form, facilitate each workstation
communication and cooperation, make our
work more efficient.

## The Combination Of Staff Workstation's Middle Axis Cabinet

Focus work,integrated side cabinet
Side cabinet adopt polyester fiber
sound-proof panel,can reduce the noise
spread,focus their attention,efficieent
office space,pin can penetrate into pinup
panel to record work matters ,make our
work more timely and orderty.

#### **Side Cabinet Staff Workstation Combination**

Ordered space,reasonable plan
Combination of workstation with screen,form
efficient, dedicated and separated office space
Integrated classifed side cabinet design,reasonable
space layout,make work orderty.