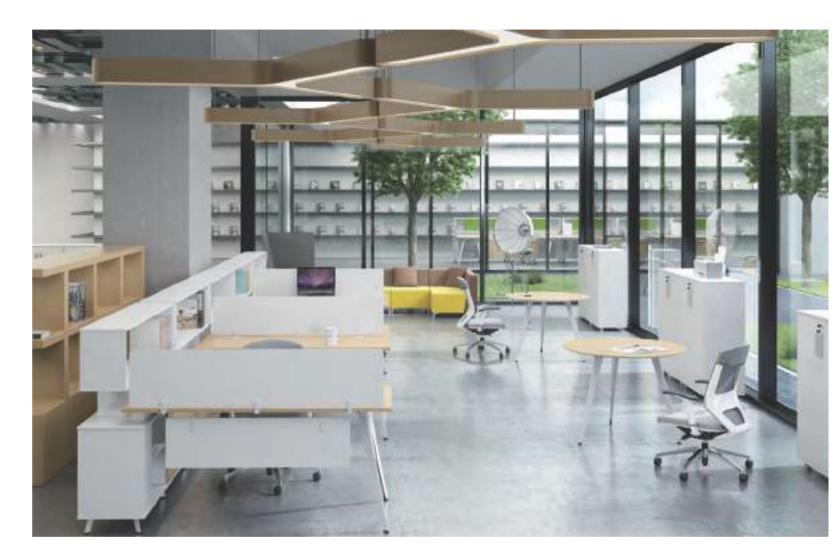

### **Break Angle Desktop Of Executive Table**

(2200\*1800\*750)

Commercial office, diversified storage
Thin desktop design, graceful and good-looking, Side cabinet storage with classified design, reasonable space layout design, break angle desktop design, meet daily work demand and can be used as informal conference or reception.

#### 75° angle leaned steel leg design

Steel leg appearance resemble swallow tail, graceful and powerful, fashionable and simple

75° degree can greatly decompose load-bearing, it is very stable triangle structure

## Side cabinet classified storage

2250\*1880\*750/2450\*1880\*750

Rectangle Workstation manager desk, which is different from L shape manager desk, is simple, fashionable, and can meet the needs of different people.

### **Square Desktop Of Executive Desk**

Separated office system,reasonable classified storage Separated office system,meet private office demand,separated desk screen design,to help people focus their attention,side cabinet+high cabinet with creative storage manner,concise classification,and easy to fetch something.