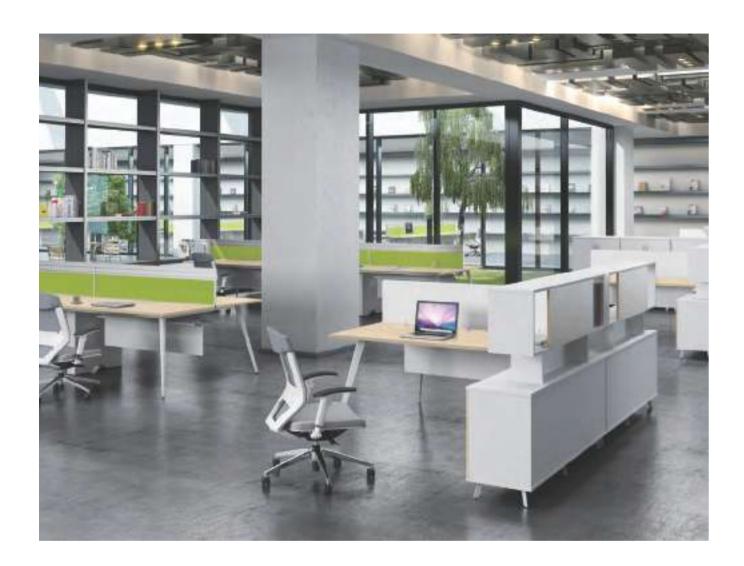

#### **Side Cabinet Staff Workstation Combination**

Ordered space,reasonable plan
Combination of workstation with screen,form
efficient, dedicated and separated office space
Integrated classifed side cabinet design,reasonable
space layout,make work orderty.

Personalized design for the feet plate, protect floor

Screen+modesty panel design

Side cabinet with large space classification