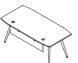

#### Meeting table

Meeting discussion,help team members to communicate Desktop adopt thin edge design,more fashionable and graceful; Adopt vertical wire box as the supporting leg in the middle position, make the meeting table have strong wire management .more stable and provide the power source support during meeting.

desktop wire box (can be used to put stationgery)