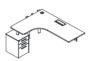

## Side cabinet classified storage

2250\*1880\*750/2450\*1880\*750

Rectangle Workstation manager desk, which is different from L shape manager desk, is simple, fashionable, and can meet the needs of different people.