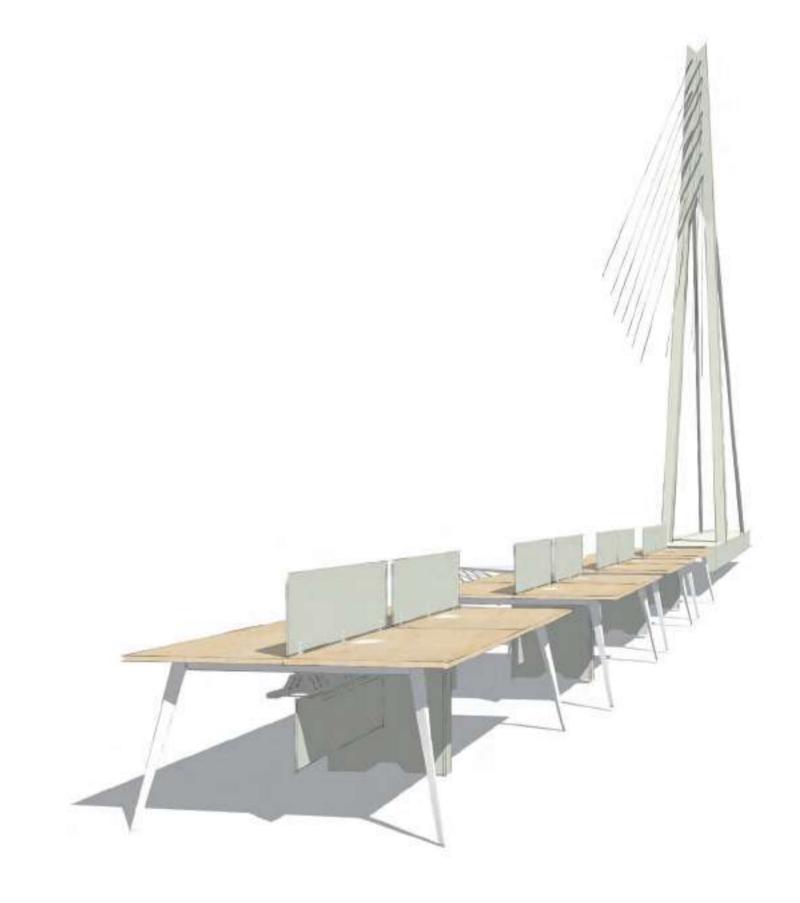

**SPARK** 

In 1994,the young architect clled Amsterdam create architectural historical artwork -Erasmus. the bridge with diagonal cable that scan 2600 foo by its splendid body, it has been named as Swan bridge due to its elegance, also the bridge with extremely stable structure and marvelous load-bearing ability.

We introduce the cassic of architectural history into office fumiture. In order to create the office space of integrated appearance with structure, we use Erasmus architectural idea to create many combined manners and form

eliegant, high-efficient, easy-communicative office space by graceful design style, accurate measurable structure and load-bearing. So,Spark is name as the work bridge in SUNON.

## The Beauty of the mechanics

Holland Erasmus bridge-the most beautiful bridge with diagonal cable,75 degree,combine the aesthetics and mechanics Spark's creative resource is from Erasmus bridge,75 degree steel leg show to be graceful and powerful,display the betuty of aesthetics.

#### 75° angle leaned steel leg design

Steel leg appearance resemble swallow tail, graceful and powerful, fashionable and simple

75° degree can greatly decompose load-bearing, it is very stable triangle structure