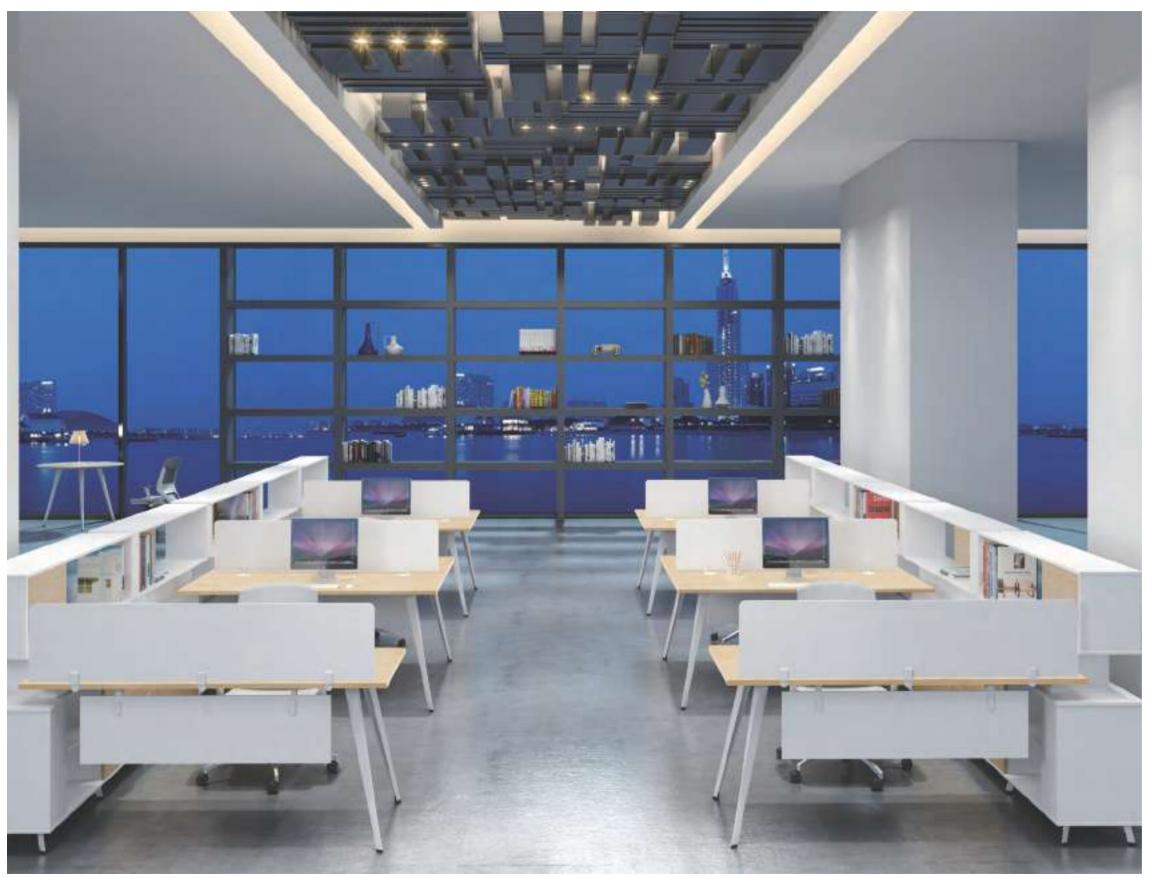

## linear shape thin screen staff workstation combination

diversified combination, communication and cooperation Staff workstation combination manner is more flexible, can match series products, form different functional area, the ordered wire management system under. desktop,fx the messy problems, make office environment to be more tidy and well-organized.

### " + " word staff table

With quiet and fresh working environment, we can work happily and efficiently.