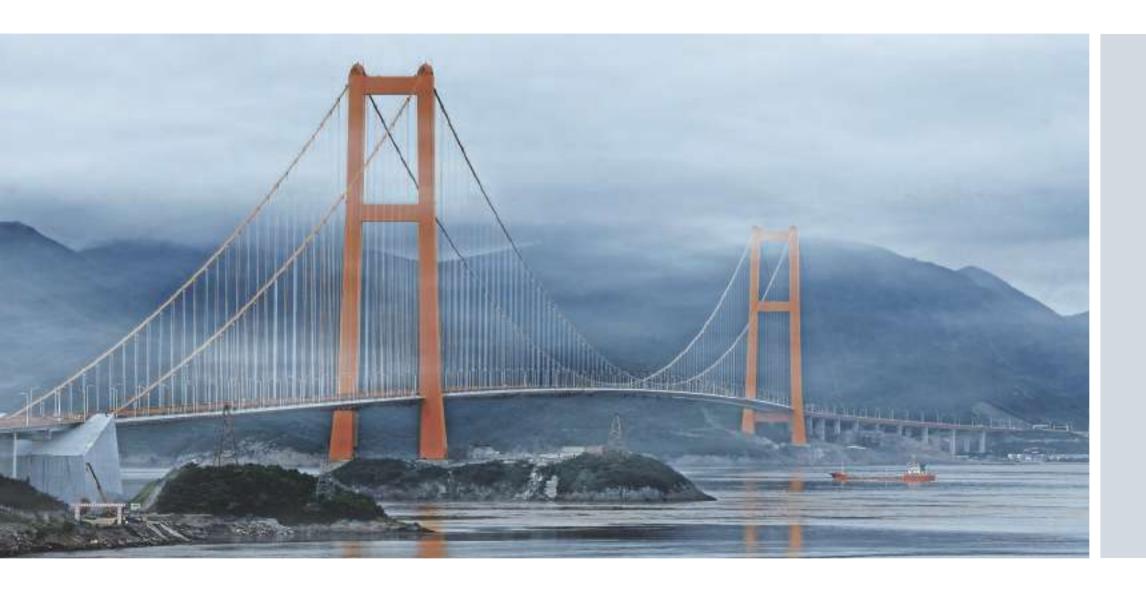

**SPARK** 

In 1994,the young architect clled Amsterdam create architectural historical artwork -Erasmus. the bridge with diagonal cable that scan 2600 foo by its splendid body, it has been named as Swan bridge due to its elegance, also the bridge with extremely stable structure and marvelous load-bearing ability.

## The Beauty of the mechanics

Holland Erasmus bridge-the most beautiful bridge with diagonal cable,75 degree,combine the aesthetics and mechanics Spark's creative resource is from Erasmus bridge,75 degree steel leg show to be graceful and powerful,display the betuty of aesthetics.