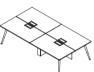

Four Seat Workstation Of Double Seat Middle Workstation Of Double Row W1200\*D1212\*H750

W1400\*D1412\*H750 W1500\*D1412\*H750 W3200\*D1412\*H750 W1600\*D1412\*H750

DS625