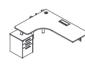

### **Break Angle Desktop Of Executive Table**

(2200\*1800\*750)

Commercial office, diversified storage
Thin desktop design, graceful and good-looking, Side cabinet storage with classified design, reasonable space layout design, break angle desktop design, meet daily work demand and can be used as informal conference or reception.

#### 75° angle leaned steel leg design

Steel leg appearance resemble swallow tail, graceful and powerful, fashionable and simple

75° degree can greatly decompose load-bearing, it is very stable triangle structure

The leg is hollow, adopt balance and symmetry design, it is finished by the process of cold-roll steel casting, resist the bending strength and strain reached to its extreme.

## Side cabinet classified storage

2250\*1880\*750/2450\*1880\*750

Rectangle Workstation manager desk, which is different from L shape manager desk, is simple, fashionable, and can meet the needs of different people.