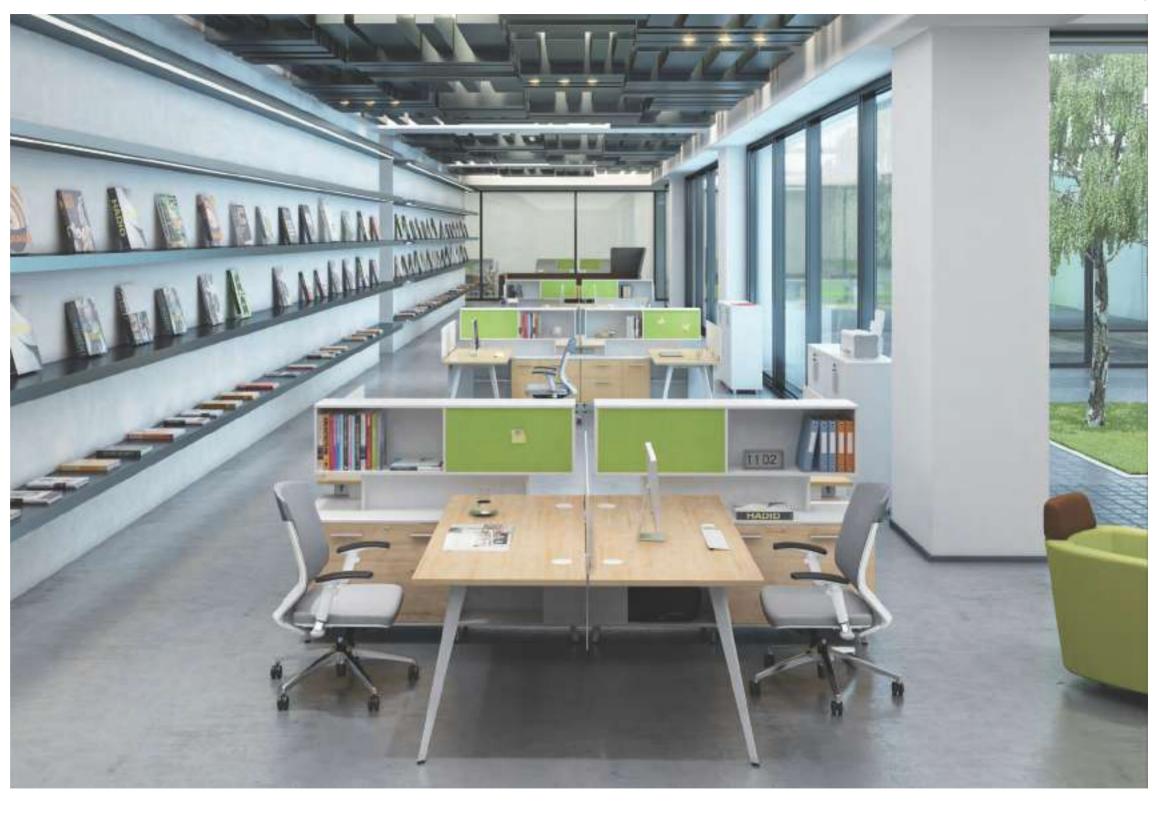

#### The Combination Of Staff Workstation's Middle Axis Cabinet

Flexible combination, efficient to work
Middle axis cabinet design, flexible
partition, strong storage, orderedplan, make
full use of space, free combination
form, facilitate each workstation
communication and cooperation, make our
work more efficient.

## The Combination Of Staff Workstation's Middle Axis Cabinet

Focus work,integrated side cabinet
Side cabinet adopt polyester fiber
sound-proof panel,can reduce the noise
spread,focus their attention,efficieent
office space,pin can penetrate into pinup
panel to record work matters ,make our
work more timely and orderty.