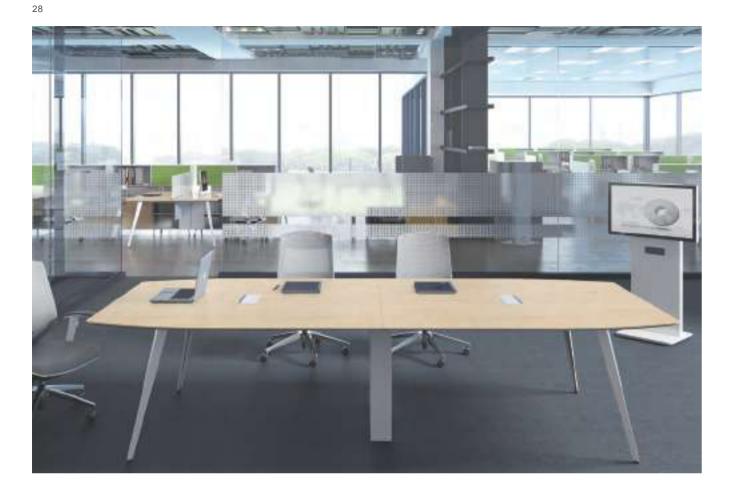

#### Meeting table

Meeting discussion,help team members to communicate Desktop adopt thin edge design,more fashionable and graceful; Adopt vertical wire box as the supporting leg in the middle position, make the meeting table have strong wire management .more stable and provide the power source support during meeting.

#### **Conference System**

Diversified match, momentary communication Spark series conference table can match different combined staff system, can be matched contemporary or small scale communica- tion demand preferably as conference area simple steel leg design,promote products light weight design,match integrated series style, make the space configuration more coordinate and uniform.