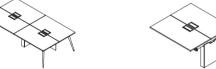

Four Seat Workstation Of Double Seat Middle Workstation Of Double Row W1200\*D1212\*H750

W1400\*D1412\*H750 W1500\*D1412\*H750 W3200\*D1412\*H750 W1600\*D1412\*H750

DS625

#### Combined Staff Workration Of Cabinet

DS66

Double Workstation With Cabinet W1200\*D1212\*H750 W1400\*D1412\*H750 W1500\*D1412\*H750 W1600\*D1412\*H750

Single Workstation With Cabinet W1200\*D600\*H750 W1400\*D700\*H750 W1500\*D700\*H750 W1600\*D700\*H750