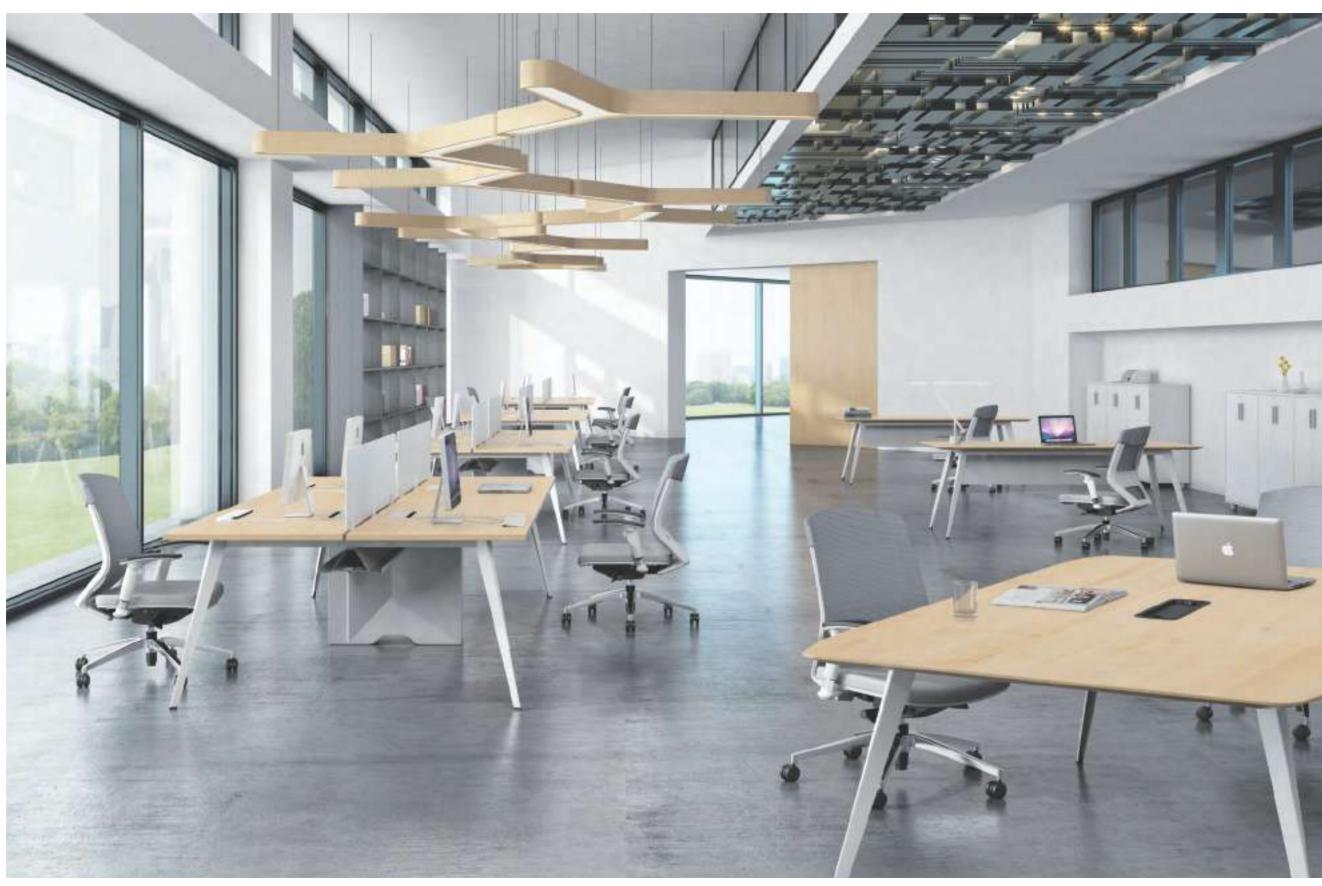

## linear shape thin screen staff workstation combination

diversified combination, communication and cooperation Staff workstation combination manner is more flexible, can match series products, form different functional area, the ordered wire management system under. desktop,fx the messy problems, make office environment to be more tidy and well-organized.

#### **Conference System**

Diversified match, momentary communication Spark series conference table can match different combined staff system, can be matched contemporary or small scale communica- tion demand preferably as conference area simple steel leg design,promote products light weight design,match integrated series style, make the space configuration more coordinate and uniform.