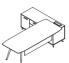

## Side cabinet classified storage

2250\*1880\*750/2450\*1880\*750

Rectangle Workstation manager desk, which is different from L shape manager desk, is simple, fashionable, and can meet the needs of different people.

Desktop Cabinet Pin Panel