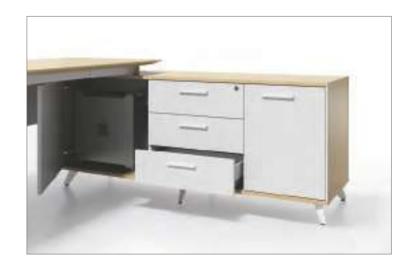

## Side cabinet classified storage

2250\*1880\*750/2450\*1880\*750

Rectangle Workstation manager desk, which is different from L shape manager desk, is simple, fashionable, and can meet the needs of different people.