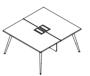

#### Meeting Table

DS57.14/15/16

W2800\*D2710\*H750

W3000\*D2710\*H750

W3200\*D2710\*H750

DS77.32 W3200\*D1400\*H750

DS76.24 W2400\*D1200\*H750

DS78.20 W2000 \*D1000\*H750

W1000 \*D1000\*H750

DS75.10 Ф 1000\*Н750