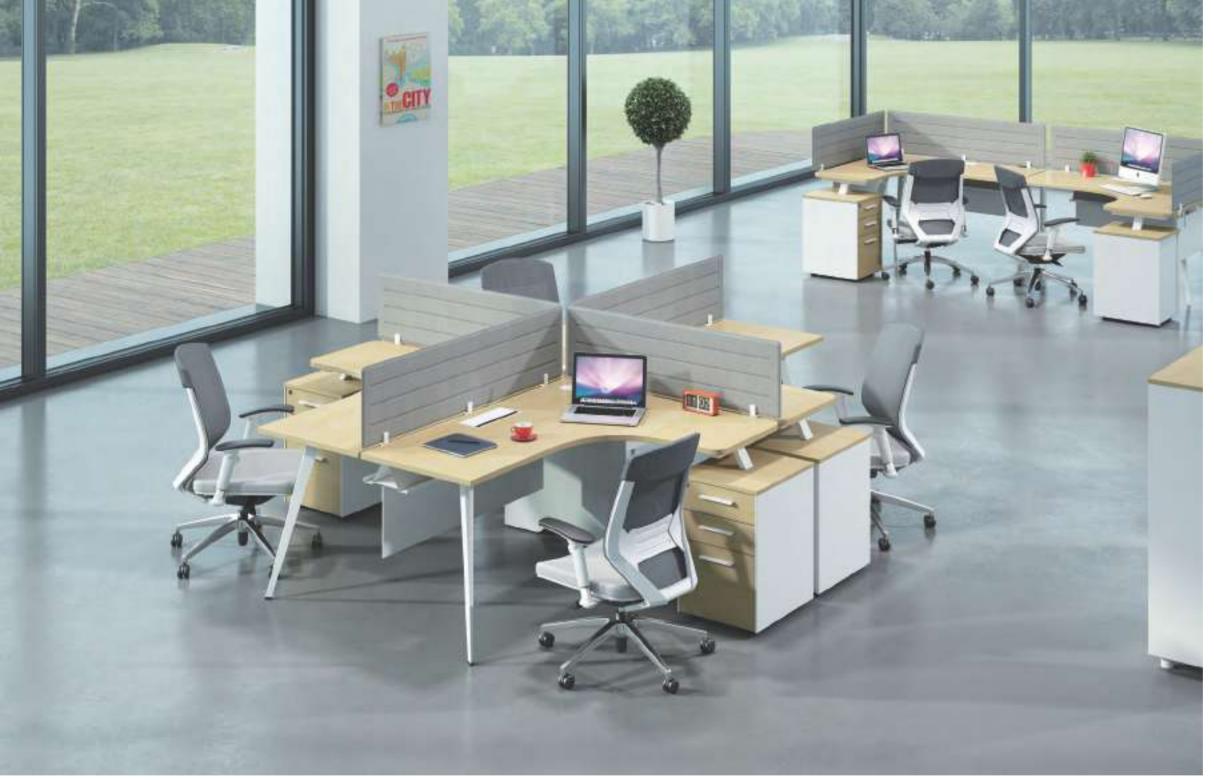

#### The Combination Of Staff Workstation's Middle Axis Cabinet

Flexible combination, efficient to work
Middle axis cabinet design, flexible
partition, strong storage, orderedplan, make
full use of space, free combination
form, facilitate each workstation
communication and cooperation, make our
work more efficient.

## The Combination Of Staff Workstation's Middle Axis Cabinet

Focus work,integrated side cabinet
Side cabinet adopt polyester fiber
sound-proof panel,can reduce the noise
spread,focus their attention,efficieent
office space,pin can penetrate into pinup
panel to record work matters ,make our
work more timely and orderty.

#### **Fabric Screen Combination Of Staff Workstation**

Various color,brisk office environment Spark own various fabric screen choice,smooth texture,can be used to the separated and independent work demand,also can bring necessary visual effect when communication.

Free combination, to match conference table, make work and conference to be more matchable; Side cabinet design, can plan the space reasonably based on area, form systematic office space.

#### **Side Cabinet Staff Workstation Combination**

Ordered space,reasonable plan
Combination of workstation with screen,form
efficient, dedicated and separated office space
Integrated classifed side cabinet design,reasonable
space layout,make work orderty.

Personalized design for the feet plate, protect floor

Screen+modesty panel design

Side cabinet with large space classification