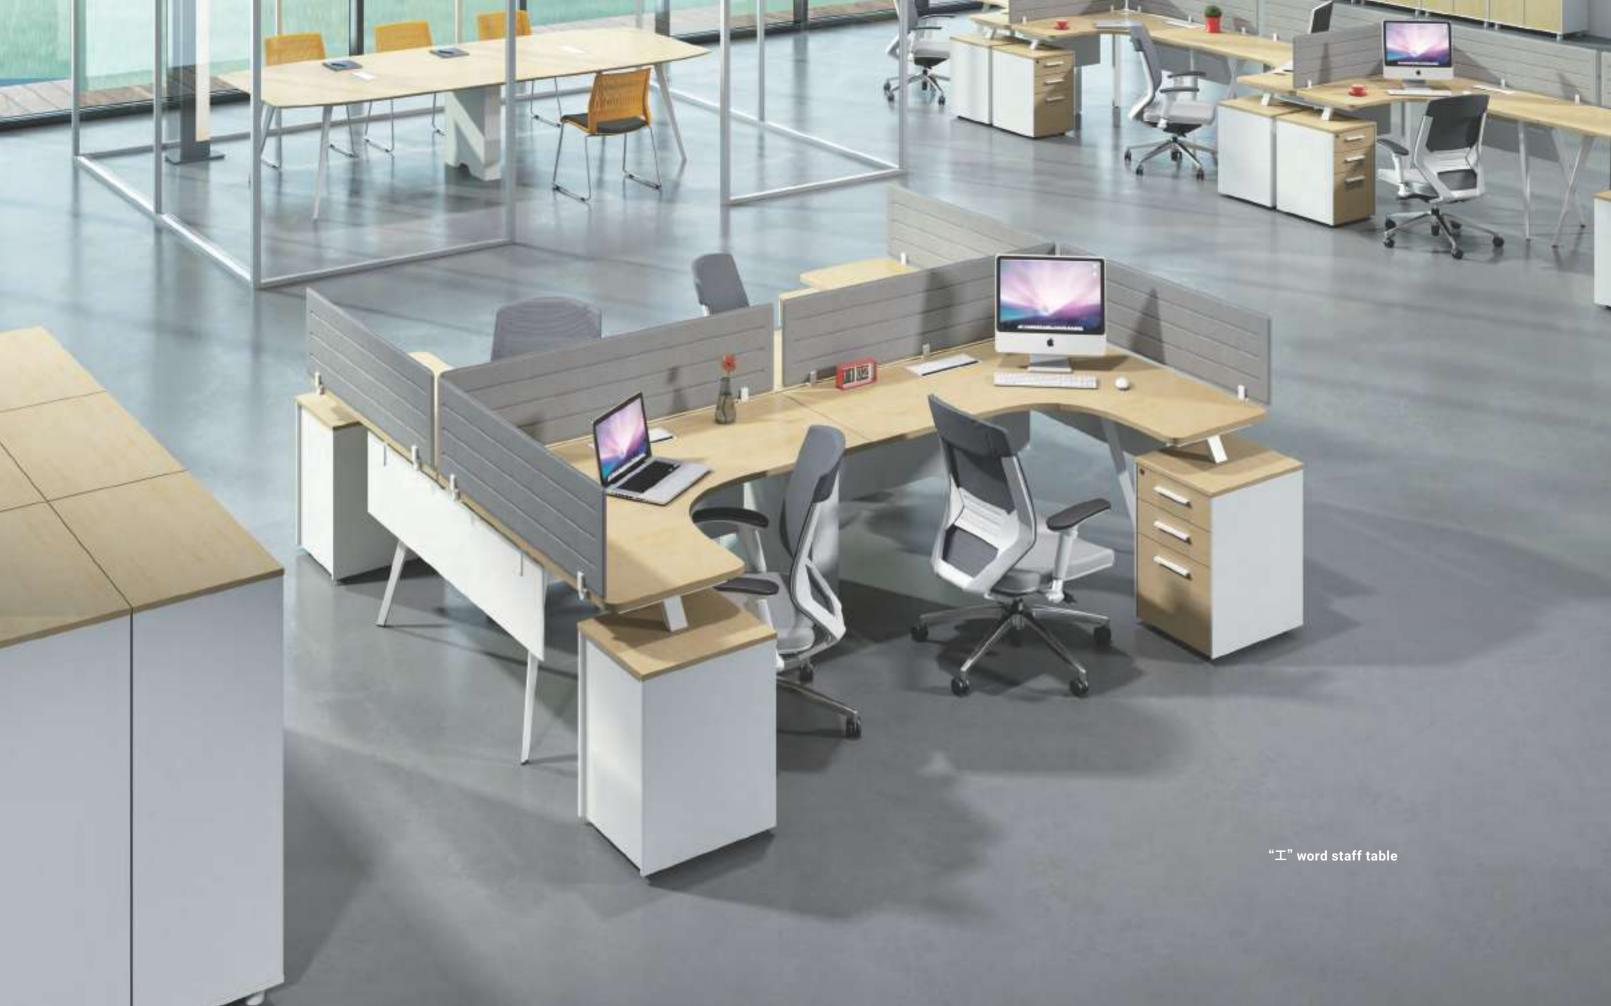

### " + " word staff table

With quiet and fresh working environment, we can work happily and efficiently.

#### The Combination Of Staff Workstation's Middle Axis Cabinet

Flexible combination, efficient to work
Middle axis cabinet design, flexible
partition, strong storage, orderedplan, make
full use of space, free combination
form, facilitate each workstation
communication and cooperation, make our
work more efficient.

## The Combination Of Staff Workstation's Middle Axis Cabinet

Focus work,integrated side cabinet
Side cabinet adopt polyester fiber
sound-proof panel,can reduce the noise
spread,focus their attention,efficieent
office space,pin can penetrate into pinup
panel to record work matters ,make our
work more timely and orderty.