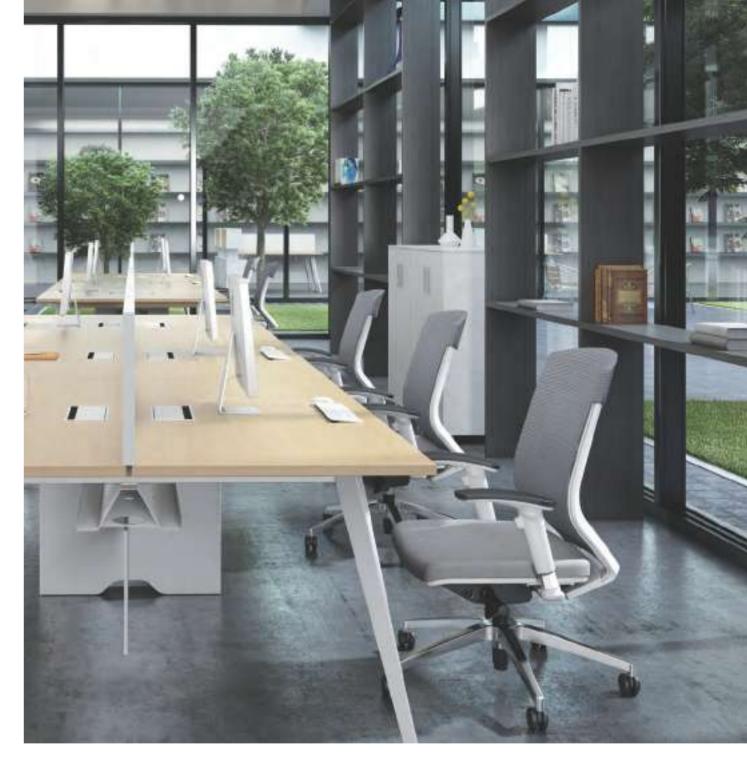

### **Break Angle Desktop Of Executive Table**

(2200\*1800\*750)

Commercial office, diversified storage
Thin desktop design, graceful and good-looking, Side cabinet storage with classified design, reasonable space layout design, break angle desktop design, meet daily work demand and can be used as informal conference or reception.

#### 75° angle leaned steel leg design

Steel leg appearance resemble swallow tail, graceful and powerful, fashionable and simple

75° degree can greatly decompose load-bearing, it is very stable triangle structure

## Side cabinet classified storage

2250\*1880\*750/2450\*1880\*750

Rectangle Workstation manager desk, which is different from L shape manager desk, is simple, fashionable, and can meet the needs of different people.