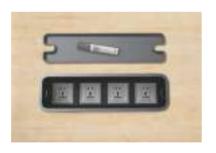

e flexible, can match series products, form different functional area, the ordered wire management system under. desktop,fx the messy problems, make office environment to be more tidy and well-organized.







With 75 degree obligue leg, the product is light and graceful.



With imported felt material, it is soft and comfortable, easy to clean, and soundproof.

### " + " word staff table

With quiet and fresh working environment, we can work happily and efficiently.





#### Meeting table

Meeting discussion,help team members to communicate Desktop adopt thin edge design,more fashionable and graceful; Adopt vertical wire box as the supporting leg in the middle position, make the meeting table have strong wire management .more stable and provide the power source support during meeting.



desktop wire box (can be used to put stationgery)

#### **Conference System**

Diversified match, momentary communication Spark series conference table can match different combined staff system, can be matched contemporary or small scale communica- tion demand preferably as conference area simple steel leg design,promote products light weight design,match integrated series style, make the space configuration more coordinate and uniform.







#### **Executive Desk**



DS88L.22/DS88R.22



W1800\*D900\*H750 W2000\*D900\*H750



DS86L / DS86R W2250\*D1880\*H750 W2450\*D1880\*H750



DS86L / DS86R W1800\*D1580\*H750 W2000\*D1580\*H750

#### Independent Staff Workration



DS60 Single Workstation





DS65

W2400\*D1212\*H750 W2800\*D1412\*H750 W3000\*D1412\*H750



DS61 Double Workstation