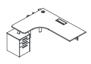

### **Break Angle Desktop Of Executive Table**

(2200\*1800\*750)

Commercial office, diversified storage
Thin desktop design, graceful and good-looking, Side cabinet storage with classified design, reasonable space layout design, break angle desktop design, meet daily work demand and can be used as informal conference or reception.

#### 75° angle leaned steel leg design

Steel leg appearance resemble swallow tail, graceful and powerful, fashionable and simple

75° degree can greatly decompose load-bearing, it is very stable triangle structure

The leg is hollow, adopt balance and symmetry design, it is finished by the process of cold-roll steel casting, resist the bending strength and strain reached to its extreme.

## Side cabinet classified storage

2250\*1880\*750/2450\*1880\*750

Rectangle Workstation manager desk, which is different from L shape manager desk, is simple, fashionable, and can meet the needs of different people.