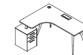

## Side cabinet classified storage

2250\*1880\*750/2450\*1880\*750

Rectangle Workstation manager desk, which is different from L shape manager desk, is simple, fashionable, and can meet the needs of different people.