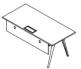

#### Independent Staff Workration

DS60 Single Workstation

DS65

W2400\*D1212\*H750 W2800\*D1412\*H750 W3000\*D1412\*H750

DS61 Double Workstation Of Singe Row

W2400\*D600\*H750 W2800\*D700\*H750 W3000\*D700\*H750 W3200\*D700\*H750

DS621

Middle Workstation Of Singe Row W1200\*D600\*H750 W1400\*D700\*H750 W1500\*D700\*H750 W1600\*D700\*H750

DS63

Double Workstation W1200\*D1212\*H750 W1400\*D1412\*H750 W1500\*D1412\*H750 W1600\*D1412\*H750