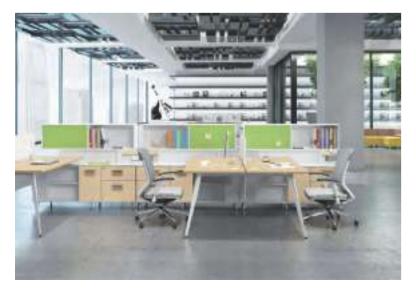

#### The Combination Of Staff Workstation's Middle Axis Cabinet

Flexible combination, efficient to work
Middle axis cabinet design, flexible
partition, strong storage, orderedplan, make
full use of space, free combination
form, facilitate each workstation
communication and cooperation, make our
work more efficient.

## The Combination Of Staff Workstation's Middle Axis Cabinet

Focus work,integrated side cabinet
Side cabinet adopt polyester fiber
sound-proof panel,can reduce the noise
spread,focus their attention,efficieent
office space,pin can penetrate into pinup
panel to record work matters ,make our
work more timely and orderty.