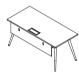

DS621

Middle Workstation Of Singe Row W1200\*D600\*H750 W1400\*D700\*H750 W1500\*D700\*H750 W1600\*D700\*H750

DS63

Double Workstation W1200\*D1212\*H750 W1400\*D1412\*H750 W1500\*D1412\*H750 W1600\*D1412\*H750