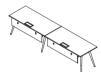

#### Independent Staff Workration

DS60 Single Workstation

DS65

W2400\*D1212\*H750 W2800\*D1412\*H750 W3000\*D1412\*H750

DS61 Double Workstation Of Singe Row

W2400\*D600\*H750 W2800\*D700\*H750 W3000\*D700\*H750 W3200\*D700\*H750