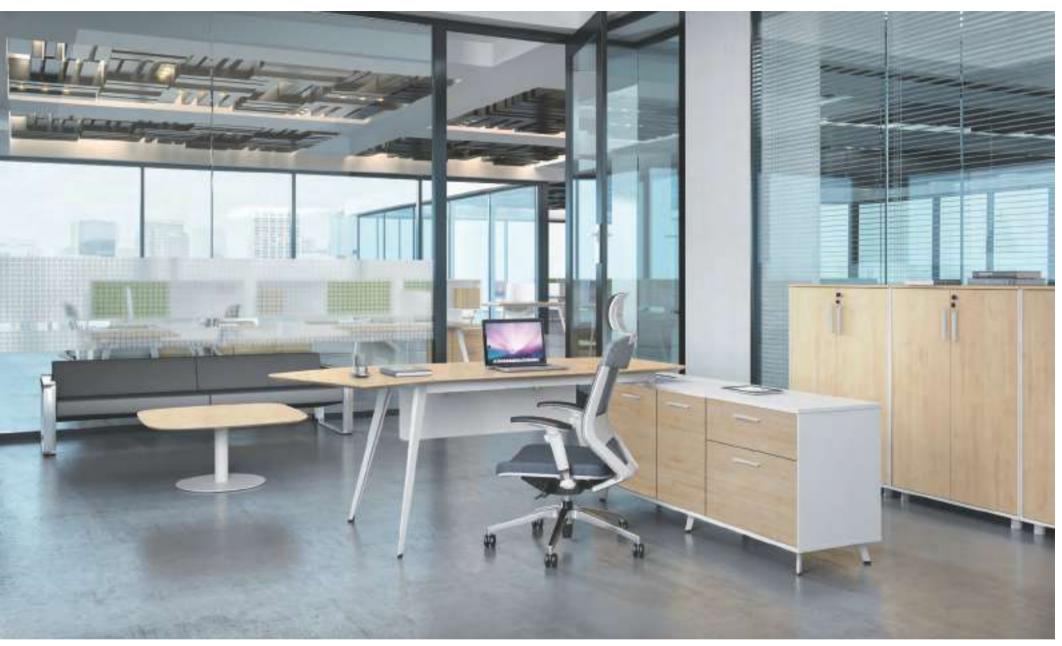

### **Break Angle Desktop Of Executive Table**

(2200\*1800\*750)

Commercial office, diversified storage
Thin desktop design, graceful and good-looking, Side cabinet storage with classified design, reasonable space layout design, break angle desktop design, meet daily work demand and can be used as informal conference or reception.

## Side cabinet classified storage

2250\*1880\*750/2450\*1880\*750

Rectangle Workstation manager desk, which is different from L shape manager desk, is simple, fashionable, and can meet the needs of different people.