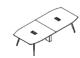

#### Meeting table

Meeting discussion,help team members to communicate Desktop adopt thin edge design,more fashionable and graceful; Adopt vertical wire box as the supporting leg in the middle position, make the meeting table have strong wire management .more stable and provide the power source support during meeting.

#### **Conference System**

Diversified match, momentary communication Spark series conference table can match different combined staff system, can be matched contemporary or small scale communica- tion demand preferably as conference area simple steel leg design,promote products light weight design,match integrated series style, make the space configuration more coordinate and uniform.