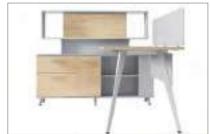

#### The Combination Of Staff Workstation's Middle Axis Cabinet

Flexible combination, efficient to work
Middle axis cabinet design, flexible
partition, strong storage, orderedplan, make
full use of space, free combination
form, facilitate each workstation
communication and cooperation, make our
work more efficient.

## The Combination Of Staff Workstation's Middle Axis Cabinet

Focus work,integrated side cabinet
Side cabinet adopt polyester fiber
sound-proof panel,can reduce the noise
spread,focus their attention,efficieent
office space,pin can penetrate into pinup
panel to record work matters ,make our
work more timely and orderty.