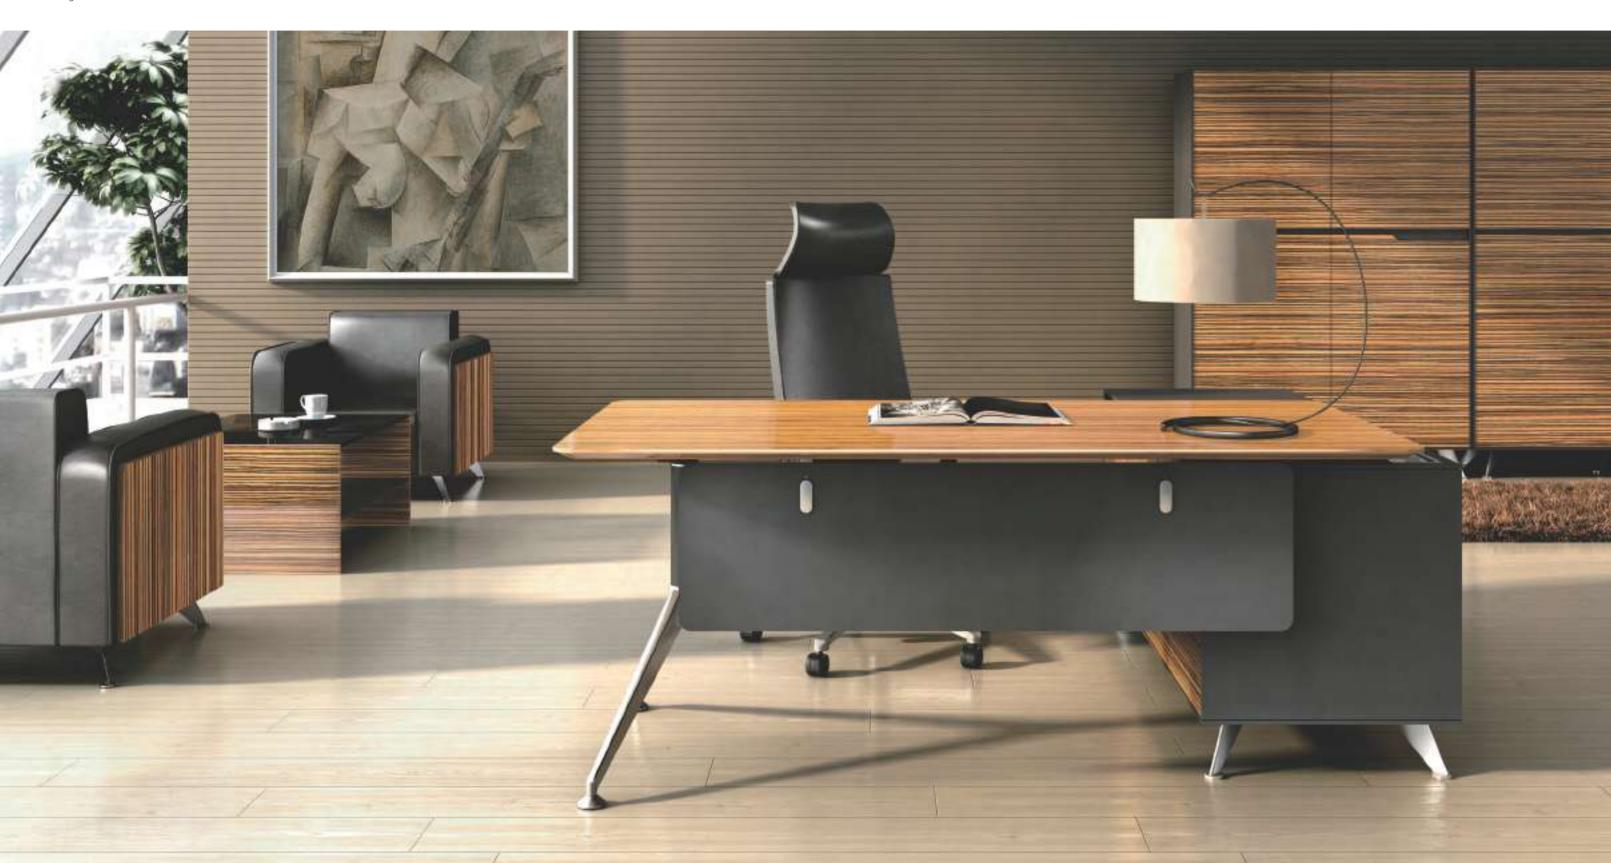

### A Perfect Combination of veneer and leather

SHARP reception sofas maintain its simple and agile style, and create a fashionable and honorable reception space with the perfect combination of zebra veneer and black leather.

**Solid Wood Paint Series** 

P01-P19

An office table and office room carry the highly recognition and compliment SHARP gives to the administrative elite.

a:b=0.618

Delicate details, Golden section design