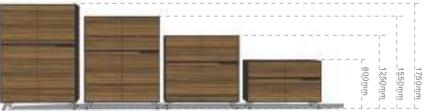

# A Perfect Combination of accepting and display

The three-door and two-door file cabinets with four heights available, namely 800mm, 1250mm, 1550mm, 1750mm, satisfy all the requirements of file store in office life. The closed cabinet design and the cabinet doors without handles make office environment more orderly.