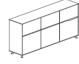

# A Perfect Combination of accepting and display

The three-door and two-door file cabinets with four heights available, namely 800mm, 1250mm, 1550mm, 1750mm, satisfy all the requirements of file store in office life. The closed cabinet design and the cabinet doors without handles make office environment more orderly.

Two-Door file Cabinets with different heights

Three-Door file Cabinets with different heights

Anti-Fire Faceplate Series

P20-P26

Wiring methods of common line boxes

Shell-open methods of common line boxes

Lightsome modeling, extremely brief baffles and fashionable style offer senior white-collar elite in the pioneering industry the space to work and enjoy at the same time.