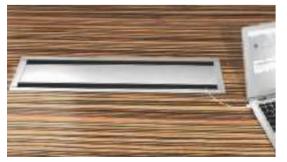

Closing state of line box

Intelligent control, Opening state of line box

Using state of line box

Cabinet body uses cummerbund instead of conventional handles, concise and generous.

Enhanced accepting function of cabinet body.

Open the wiring at both sides of the line box of conference table

Opening state of conference table line box