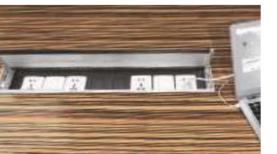

Closing state of line box

Intelligent control, Opening state of line box

Using state of line box

Cabinet body uses cummerbund instead of conventional handles, concise and generous.

Enhanced accepting function of cabinet body.

Keys and buckles inside cabinet body

Wiring inside the cabinet body is concealed and beautiful.

Open the wiring at both sides of the line box of conference table

Opening state of conference table line box