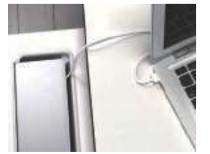

Closing state of line box

Intelligent control, Opening state of line box

Using state of line box

Cabinet body uses cummerbund instead of conventional handles, concise and generous.

Enhanced accepting function of cabinet body.

Keys and buckles inside cabinet body

Wiring inside the cabinet body is concealed and beautiful.