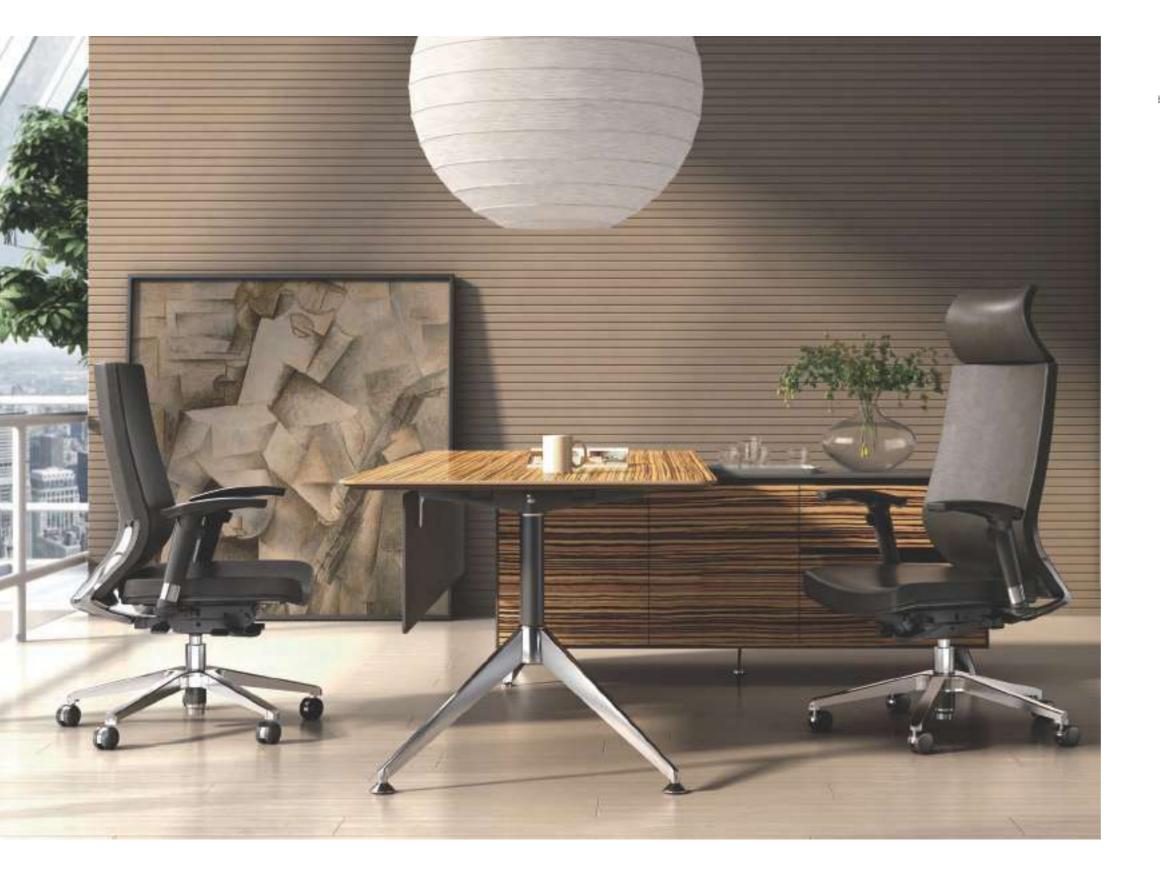

# **SHARP**

As SHARP, As Smart

SHARP series: The min thinness is only 8mm, seeking thinnest potential and showing off your personality, lightness and style; a collocation of diverse materials and a variety of flexible combinations ensure the powerful functions, as SHARP as smart.

### **Esthetics of SHARP**

SHARP considers designing, to a great extent, as seeking perfect proportion. Its unique furcated table legs are a successful and artful combination of various materials. Through accurate proportion aesthetics, unique design elements and diverse materials, one can experience a noble office life with temperament.