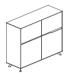

# A Perfect Combination of accepting and display

The three-door and two-door file cabinets with four heights available, namely 800mm, 1250mm, 1550mm, 1750mm, satisfy all the requirements of file store in office life. The closed cabinet design and the cabinet doors without handles make office environment more orderly.

Two-Door file Cabinets with different heights

Three-Door file Cabinets with different heights

Anti-Fire Faceplate Series

P20-P26

Wiring methods of common line boxes

Shell-open methods of common line boxes

Lightsome modeling, extremely brief baffles and fashionable style offer senior white-collar elite in the pioneering industry the space to work and enjoy at the same time.