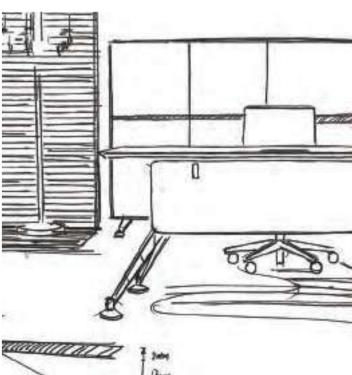

### **Esthetics of SHARP**

SHARP considers designing, to a great extent, as seeking perfect proportion. Its unique furcated table legs are a successful and artful combination of various materials. Through accurate proportion aesthetics, unique design elements and diverse materials, one can experience a noble office life with temperament.

Closing state of line box

Intelligent control, Opening state of line box

Using state of line box

Cabinet body uses cummerbund instead of conventional handles, concise and generous.

Enhanced accepting function of cabinet body.

Keys and buckles inside cabinet body

Wiring inside the cabinet body is concealed and beautiful.