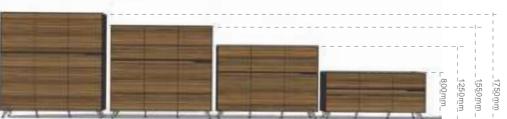

# A Perfect Combination of accepting and display

The three-door and two-door file cabinets with four heights available, namely 800mm, 1250mm, 1550mm, 1750mm, satisfy all the requirements of file store in office life. The closed cabinet design and the cabinet doors without handles make office environment more orderly.