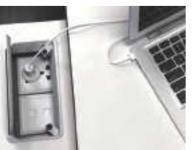

Open the wiring at both sides of the line box of conference table

Opening state of conference table line box