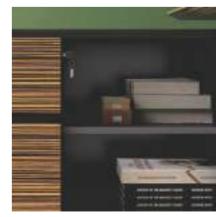

# A Perfect Combination of accepting and display

The three-door and two-door file cabinets with four heights available, namely 800mm, 1250mm, 1550mm, 1750mm, satisfy all the requirements of file store in office life. The closed cabinet design and the cabinet doors without handles make office environment more orderly.

Two-Door file Cabinets with different heights

Three-Door file Cabinets with different heights

Anti-Fire Faceplate Series

P20-P26

Wiring methods of common line boxes

Shell-open methods of common line boxes

Lightsome modeling, extremely brief baffles and fashionable style offer senior white-collar elite in the pioneering industry the space to work and enjoy at the same time.