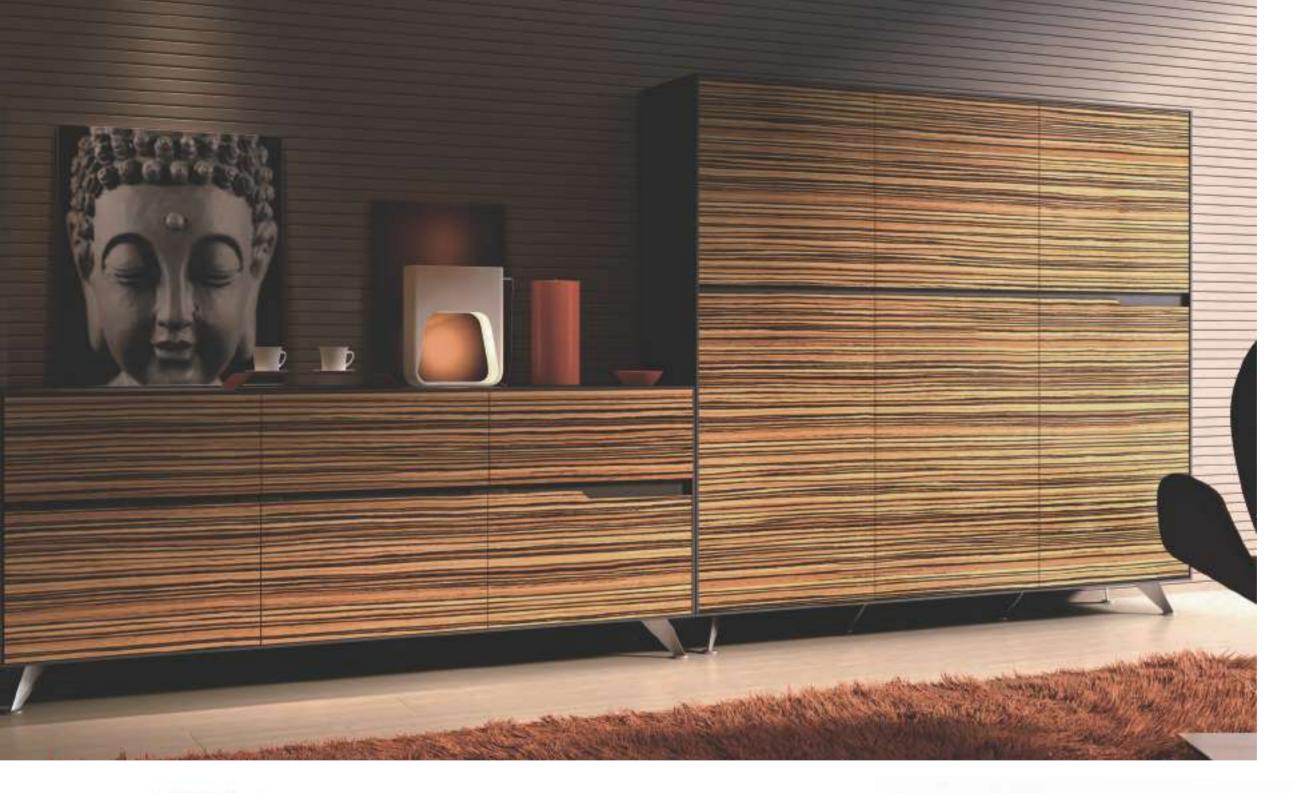

# A Perfect Combination of accepting and display

The three-door and two-door file cabinets with four heights available, namely 800mm, 1250mm, 1550mm, 1750mm, satisfy all the requirements of file store in office life. The closed cabinet design and the cabinet doors without handles make office environment more orderly.

Two-Door file Cabinets with different heights

Three-Door file Cabinets with different heights

Anti-Fire Faceplate Series

P20-P26

Wiring methods of common line boxes

Shell-open methods of common line boxes

Lightsome modeling, extremely brief baffles and fashionable style offer senior white-collar elite in the pioneering industry the space to work and enjoy at the same time.