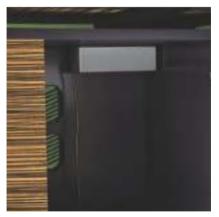

Closing state of line box

Intelligent control, Opening state of line box

Using state of line box

Cabinet body uses cummerbund instead of conventional handles, concise and generous.

Enhanced accepting function of cabinet body.

Keys and buckles inside cabinet body

Wiring inside the cabinet body is concealed and beautiful.