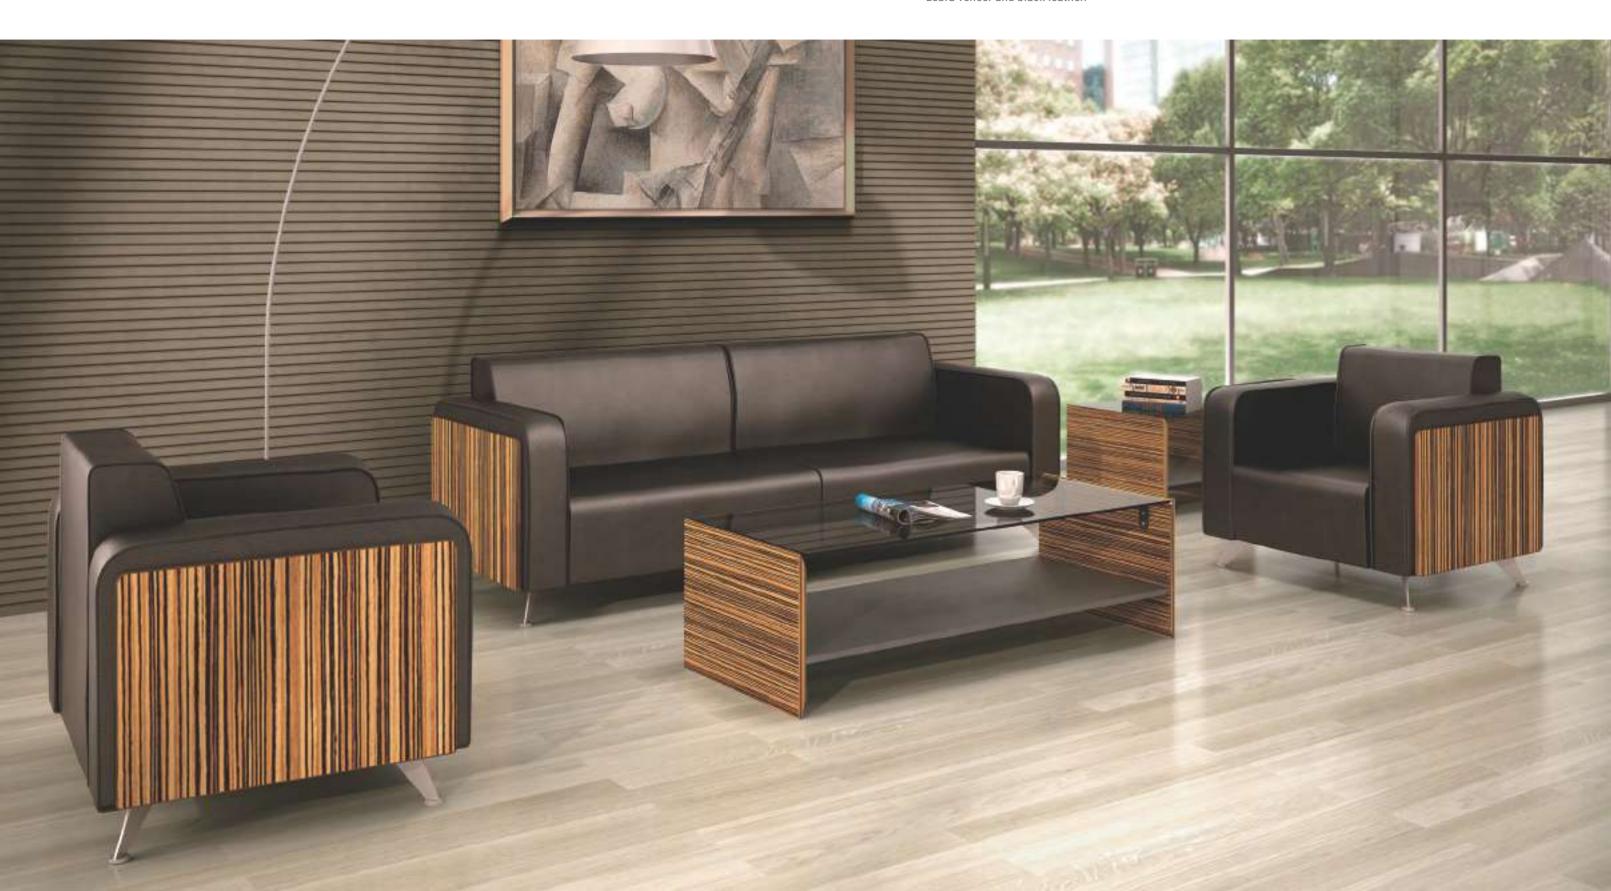

### A Perfect Combination of veneer and leather

SHARP reception sofas maintain its simple and agile style, and create a fashionable and honorable reception space with the perfect combination of zebra veneer and black leather.