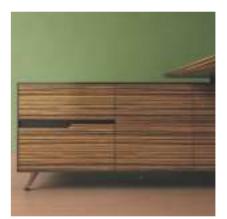

# A Perfect Combination of accepting and display

The three-door and two-door file cabinets with four heights available, namely 800mm, 1250mm, 1550mm, 1750mm, satisfy all the requirements of file store in office life. The closed cabinet design and the cabinet doors without handles make office environment more orderly.

Two-Door file Cabinets with different heights

Three-Door file Cabinets with different heights

Anti-Fire Faceplate Series

P20-P26

Wiring methods of common line boxes

Shell-open methods of common line boxes

Lightsome modeling, extremely brief baffles and fashionable style offer senior white-collar elite in the pioneering industry the space to work and enjoy at the same time.