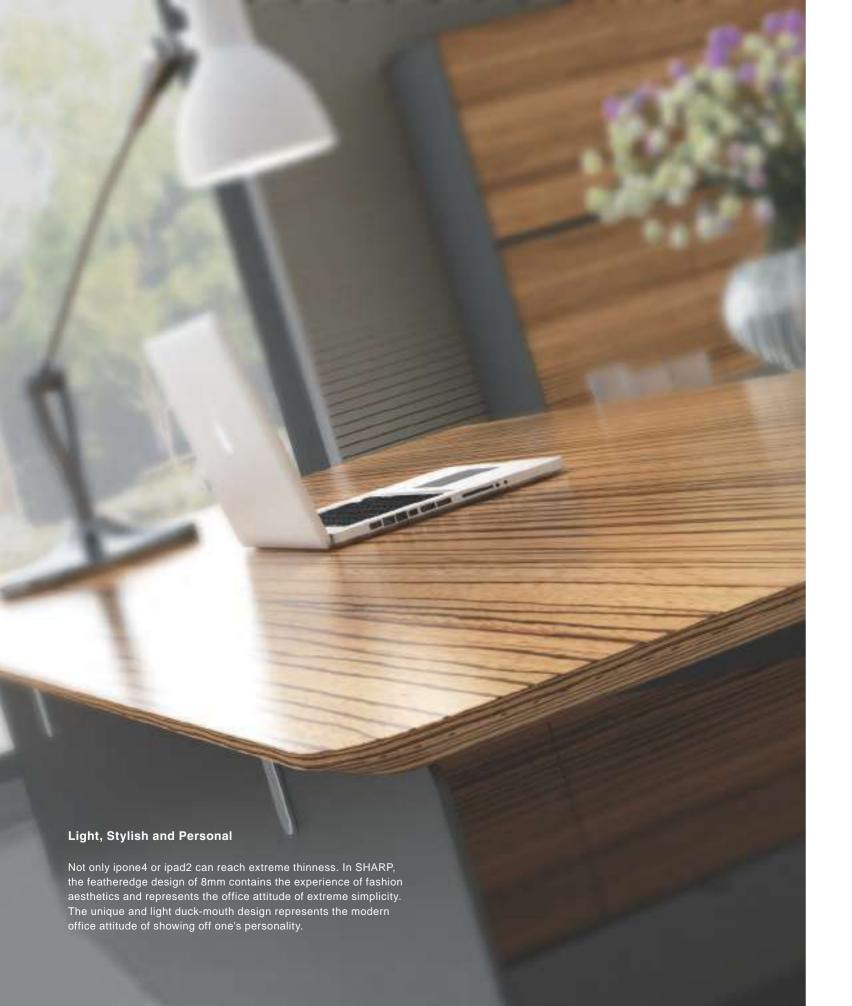

# **SHARP**

As SHARP, As Smart

SHARP series: The min thinness is only 8mm, seeking thinnest potential and showing off your personality, lightness and style; a collocation of diverse materials and a variety of flexible combinations ensure the powerful functions, as SHARP as smart.

**Solid Wood Paint Series** 

P01-P19

An office table and office room carry the highly recognition and compliment SHARP gives to the administrative elite.

a:b=0.618

Delicate details, Golden section design