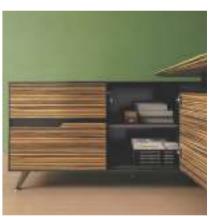

# A Perfect Combination of accepting and display

The three-door and two-door file cabinets with four heights available, namely 800mm, 1250mm, 1550mm, 1750mm, satisfy all the requirements of file store in office life. The closed cabinet design and the cabinet doors without handles make office environment more orderly.

Two-Door file Cabinets with different heights

Three-Door file Cabinets with different heights

Anti-Fire Faceplate Series

P20-P26

Wiring methods of common line boxes

Shell-open methods of common line boxes

Lightsome modeling, extremely brief baffles and fashionable style offer senior white-collar elite in the pioneering industry the space to work and enjoy at the same time.