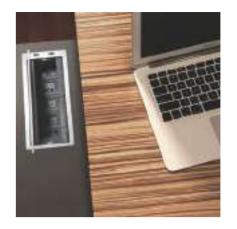

Closing state of line box

Intelligent control, Opening state of line box

Using state of line box

Cabinet body uses cummerbund instead of conventional handles, concise and generous.

Enhanced accepting function of cabinet body.

Keys and buckles inside cabinet body

Wiring inside the cabinet body is concealed and beautiful.