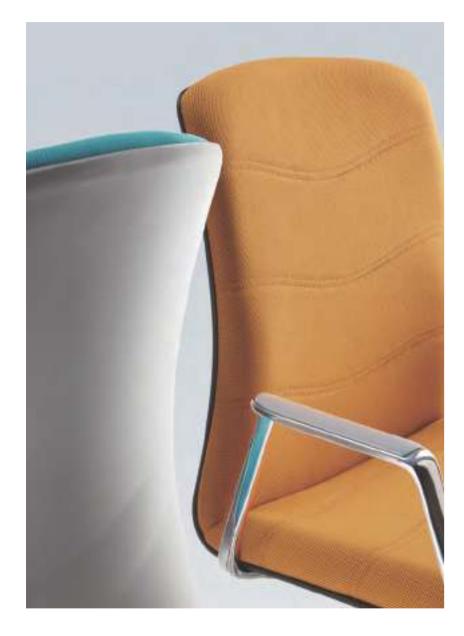

The fine fabric is her supple surface. The built-in 13mm-thick steel frame under the ABS shell constructs her muscular soul.

The 1:1 perfect splicing offers reassuring support for your body curvature. The unibody cast armrest, easy on the eyes with a refined contour. Tilt effortlessly on the Italy-made Donati base, break bounds and go free.

Who says a meeting has to play by the rules? It's time to say goodbye to old conventions, cut down on the formalities, shake off the red tapes, and embrace infinite possibilities.

The soft-to-touch fabric lacks no firmness.
The backrest, catching your eyes with a unique pattern " || ",
an expansion of visual dimensionality.
Less is more, with refreshed spirit and light body,
say "Hello" to the world on Rachel.