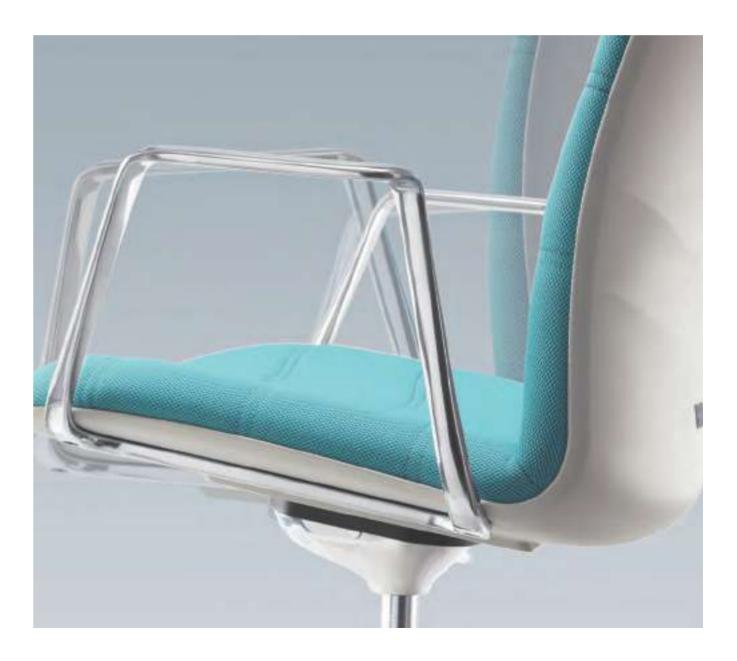

The fine fabric is her supple surface. The built-in 13mm-thick steel frame under the ABS shell constructs her muscular soul.

The 1:1 perfect splicing offers reassuring support for your body curvature. The unibody cast armrest, easy on the eyes with a refined contour. Tilt effortlessly on the Italy-made Donati base, break bounds and go free.