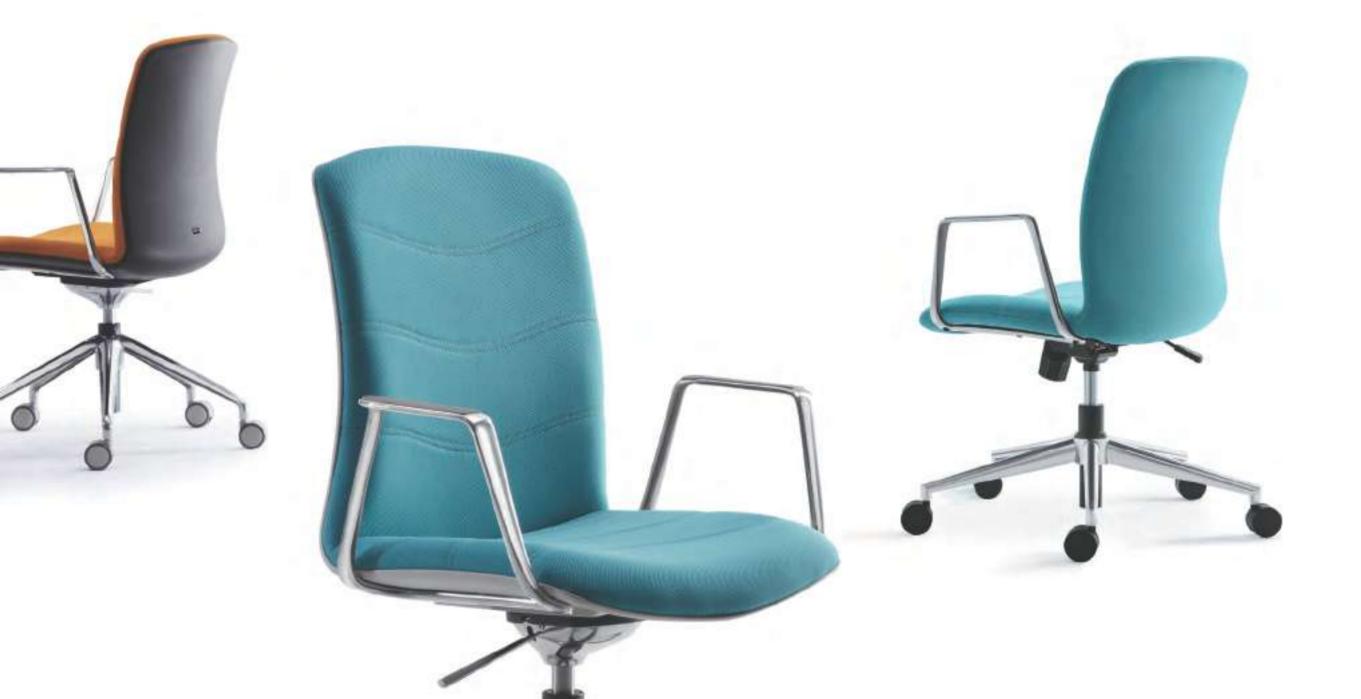

The fine fabric is her supple surface. The built-in 13mm-thick steel frame under the ABS shell constructs her muscular soul.

The 1:1 perfect splicing offers reassuring support for your body curvature. The unibody cast armrest, easy on the eyes with a refined contour. Tilt effortlessly on the Italy-made Donati base, break bounds and go free.

Who says a meeting has to play by the rules? It's time to say goodbye to old conventions, cut down on the formalities, shake off the red tapes, and embrace infinite possibilities.

The soft-to-touch fabric lacks no firmness.
The backrest, catching your eyes with a unique pattern " || ",
an expansion of visual dimensionality.
Less is more, with refreshed spirit and light body,
say "Hello" to the world on Rachel.