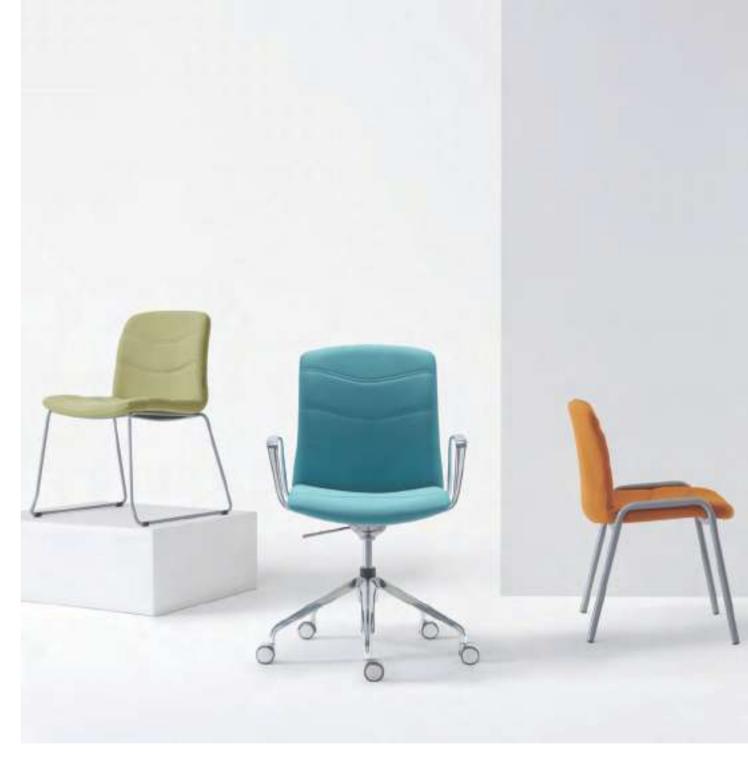

India Branch & Experience Center Add: Floor I & II, 643, Rd Number 36, Aditya Enclave, Venkatagiri, Jubilee Hills, Hyderabad, Telangana 500033, India

**RACHEL** 

TAKE YOUR BODY ON A JOURNEY

Drawing the charm of mountains and colors of the earth, unload your burden and fall into nature with Rachel.

The fine fabric is her supple surface. The built-in 13mm-thick steel frame under the ABS shell constructs her muscular soul.

The 1:1 perfect splicing offers reassuring support for your body curvature. The unibody cast armrest, easy on the eyes with a refined contour. Tilt effortlessly on the Italy-made Donati base, break bounds and go free.

Who says a meeting has to play by the rules? It's time to say goodbye to old conventions, cut down on the formalities, shake off the red tapes, and embrace infinite possibilities.

The soft-to-touch fabric lacks no firmness.
The backrest, catching your eyes with a unique pattern " || ",
an expansion of visual dimensionality.
Less is more, with refreshed spirit and light body,
say "Hello" to the world on Rachel.