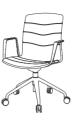

The fine fabric is her supple surface. The built-in 13mm-thick steel frame under the ABS shell constructs her muscular soul.

The 1:1 perfect splicing offers reassuring support for your body curvature. The unibody cast armrest, easy on the eyes with a refined contour. Tilt effortlessly on the Italy-made Donati base, break bounds and go free.

Who says a meeting has to play by the rules? It's time to say goodbye to old conventions, cut down on the formalities, shake off the red tapes, and embrace infinite possibilities.

The soft-to-touch fabric lacks no firmness.
The backrest, catching your eyes with a unique pattern " || ",
an expansion of visual dimensionality.
Less is more, with refreshed spirit and light body,
say "Hello" to the world on Rachel.