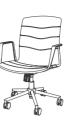

The fine fabric is her supple surface. The built-in 13mm-thick steel frame under the ABS shell constructs her muscular soul.

The 1:1 perfect splicing offers reassuring support for your body curvature. The unibody cast armrest, easy on the eyes with a refined contour. Tilt effortlessly on the Italy-made Donati base, break bounds and go free.

Who says a meeting has to play by the rules? It's time to say goodbye to old conventions, cut down on the formalities, shake off the red tapes, and embrace infinite possibilities.

The soft-to-touch fabric lacks no firmness.
The backrest, catching your eyes with a unique pattern " || ",
an expansion of visual dimensionality.
Less is more, with refreshed spirit and light body,
say "Hello" to the world on Rachel.