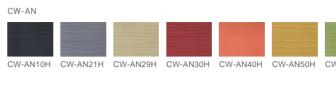

Backrest

CW-AN

| W-AN60H | CW-AN70H | CW-AN80H |
|---------|----------|----------|
|         |          |          |