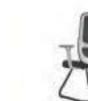

Backrest

CW-AN

| W-AN60H | CW-AN70H | CW-AN80H |
|---------|----------|----------|
|         |          |          |