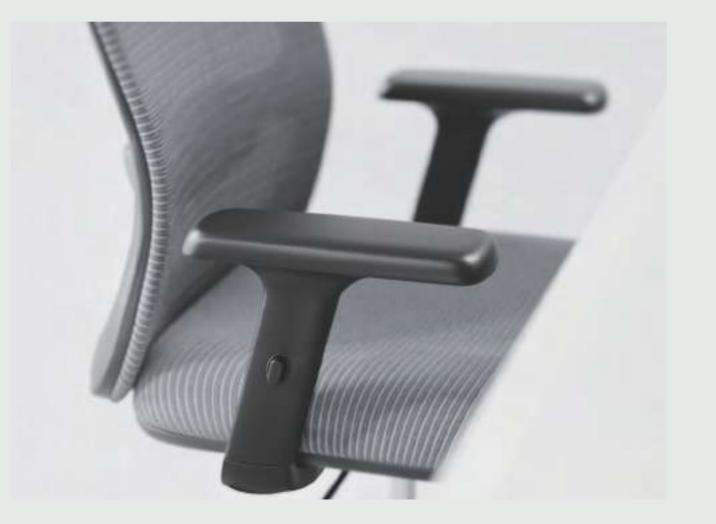

## PU-upholstered armrest

70mm adjustable height based on ergonomics gives your shoulder, arm, and wrist strong support; soft PU upholstery is skin-friendly and comfortable.

Recline with ease

No matter you are sitting up, reclining, or lying on one side, four-gear adjustment and omnidirectional shoring make you feel valued and supported at every level.