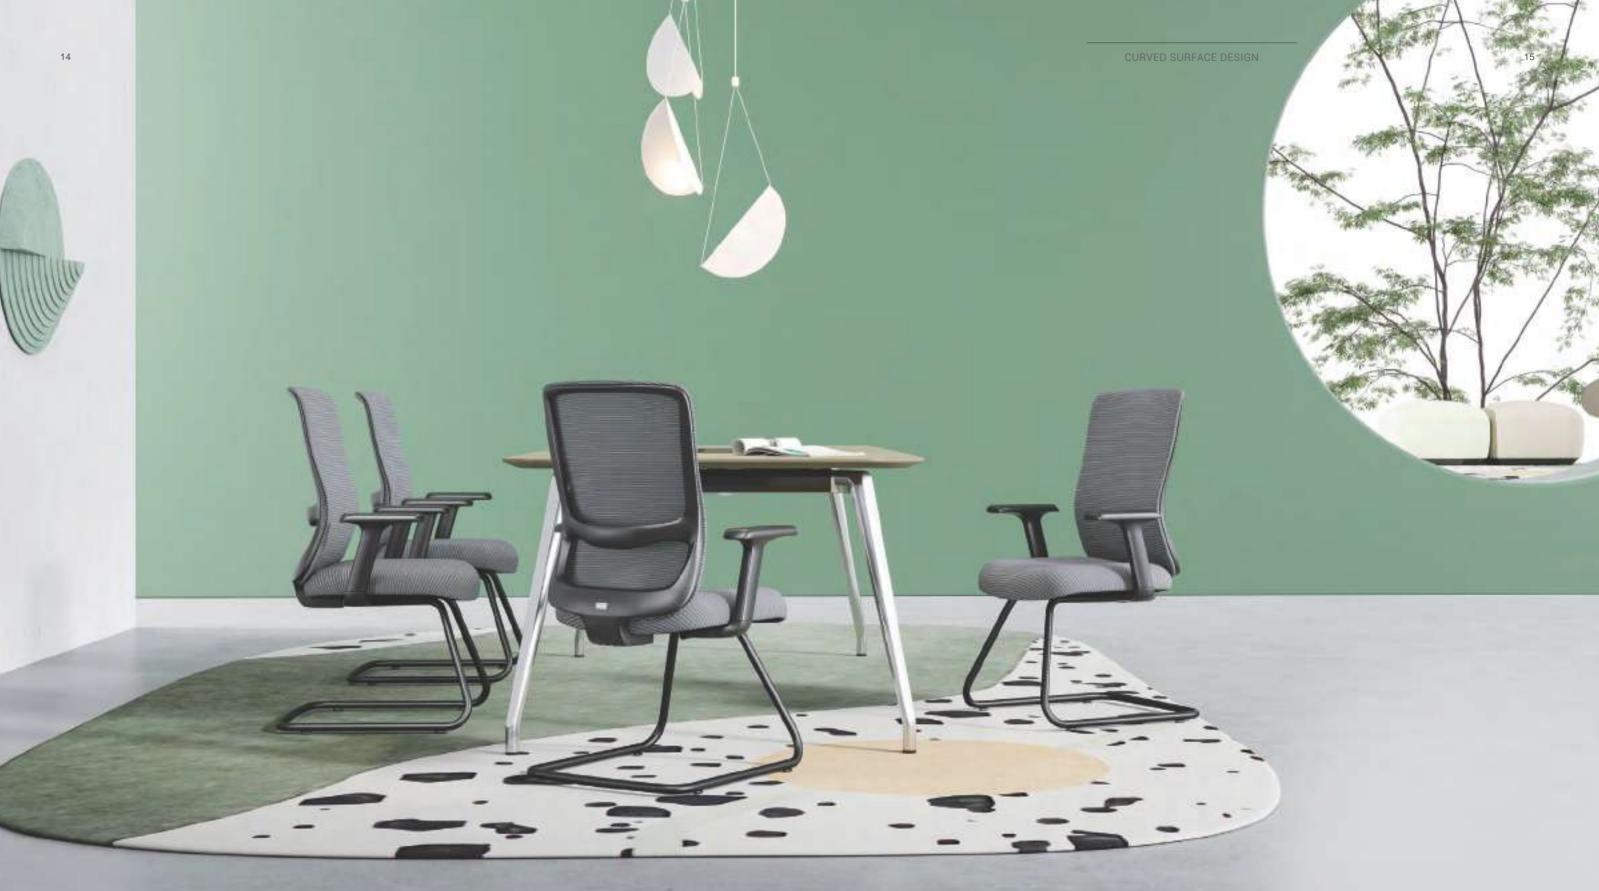

# CURVED SURFACE DESIGN •

Olive is an office chair featuring flowing curves. The design highlight is that any part in contact with the human body forgoes the straight and square routine and embraces a smooth flow. By doing so, Olive casts a dynamic spell on the space, creates a sense of affability, and alleviates the tension in the air.

CURVED SURFACE DESIGN

Olive's all-curved surface perfectly fits with the lines of your shoulder, waist, back, hip, and arm, and helps you to maintain a relaxed condition. It offers a package of five configurations to indulge you with a pressure-relieving sitting experience throughout working hours.