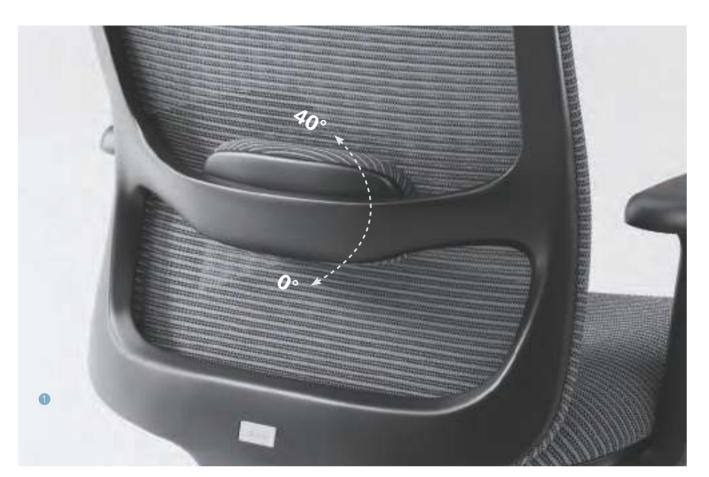

BIDIRECTIONAL MOVABLE CUSHION

- 1. 40° rotatable lumbar support Give you appropriate support no matter what posture you are in.
- 2. Tilt tension control The tilt tension can be adjusted by setting the mechanism.