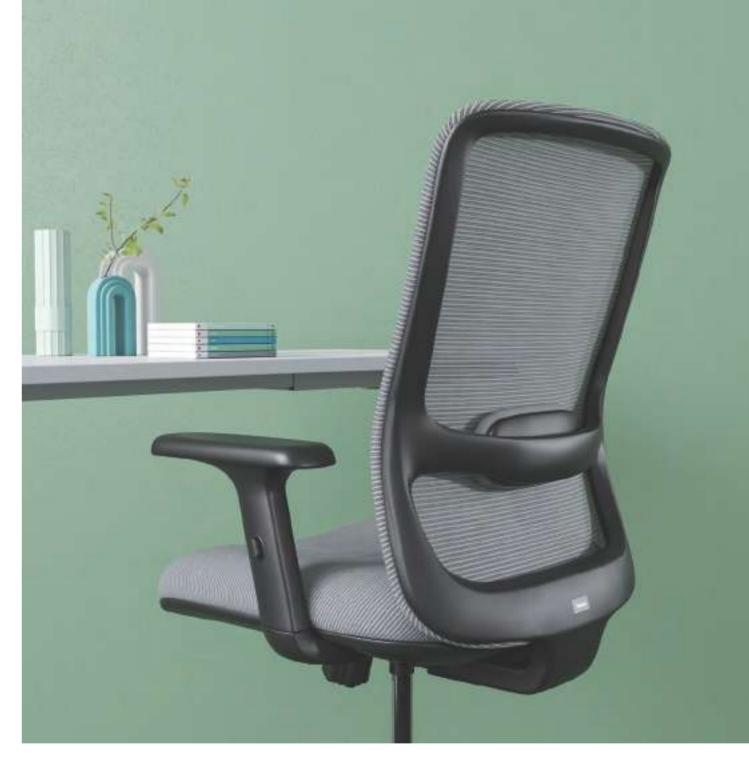

# CURVED SURFACE DESIGN •

Olive is an office chair featuring flowing curves. The design highlight is that any part in contact with the human body forgoes the straight and square routine and embraces a smooth flow. By doing so, Olive casts a dynamic spell on the space, creates a sense of affability, and alleviates the tension in the air.

CURVED SURFACE DESIGN

Olive's all-curved surface perfectly fits with the lines of your shoulder, waist, back, hip, and arm, and helps you to maintain a relaxed condition. It offers a package of five configurations to indulge you with a pressure-relieving sitting experience throughout working hours.