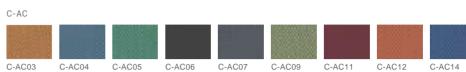

# Seat / Lumbar Support

COL66SW-2 W660\*D585\*H960(mm)

COL67SW-2 W660\*D585\*H960(mm)

W620\*D615\*H1015(mm)

COL61SW-2 W665\*D585\*H940(mm)

COL63SW-2 W625\*D600\*H940(mm)

COL65TW-2

W630\*D555\*H970(mm)