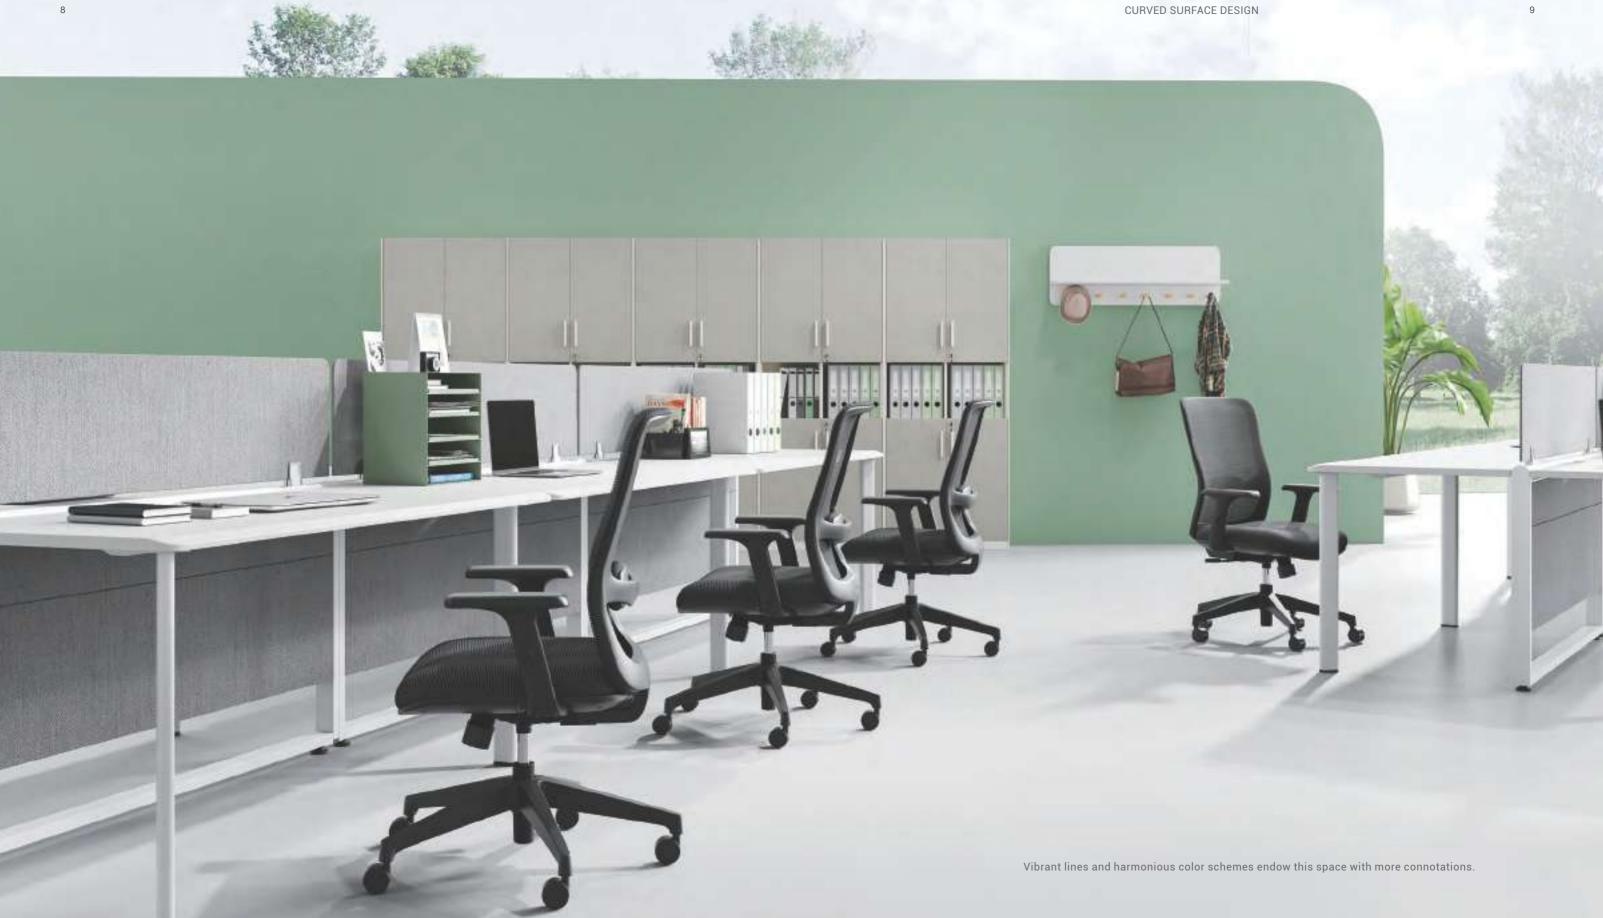

# CURVED SURFACE DESIGN •

Olive is an office chair featuring flowing curves. The design highlight is that any part in contact with the human body forgoes the straight and square routine and embraces a smooth flow. By doing so, Olive casts a dynamic spell on the space, creates a sense of affability, and alleviates the tension in the air.

CURVED SURFACE DESIGN

Olive's all-curved surface perfectly fits with the lines of your shoulder, waist, back, hip, and arm, and helps you to maintain a relaxed condition. It offers a package of five configurations to indulge you with a pressure-relieving sitting experience throughout working hours.