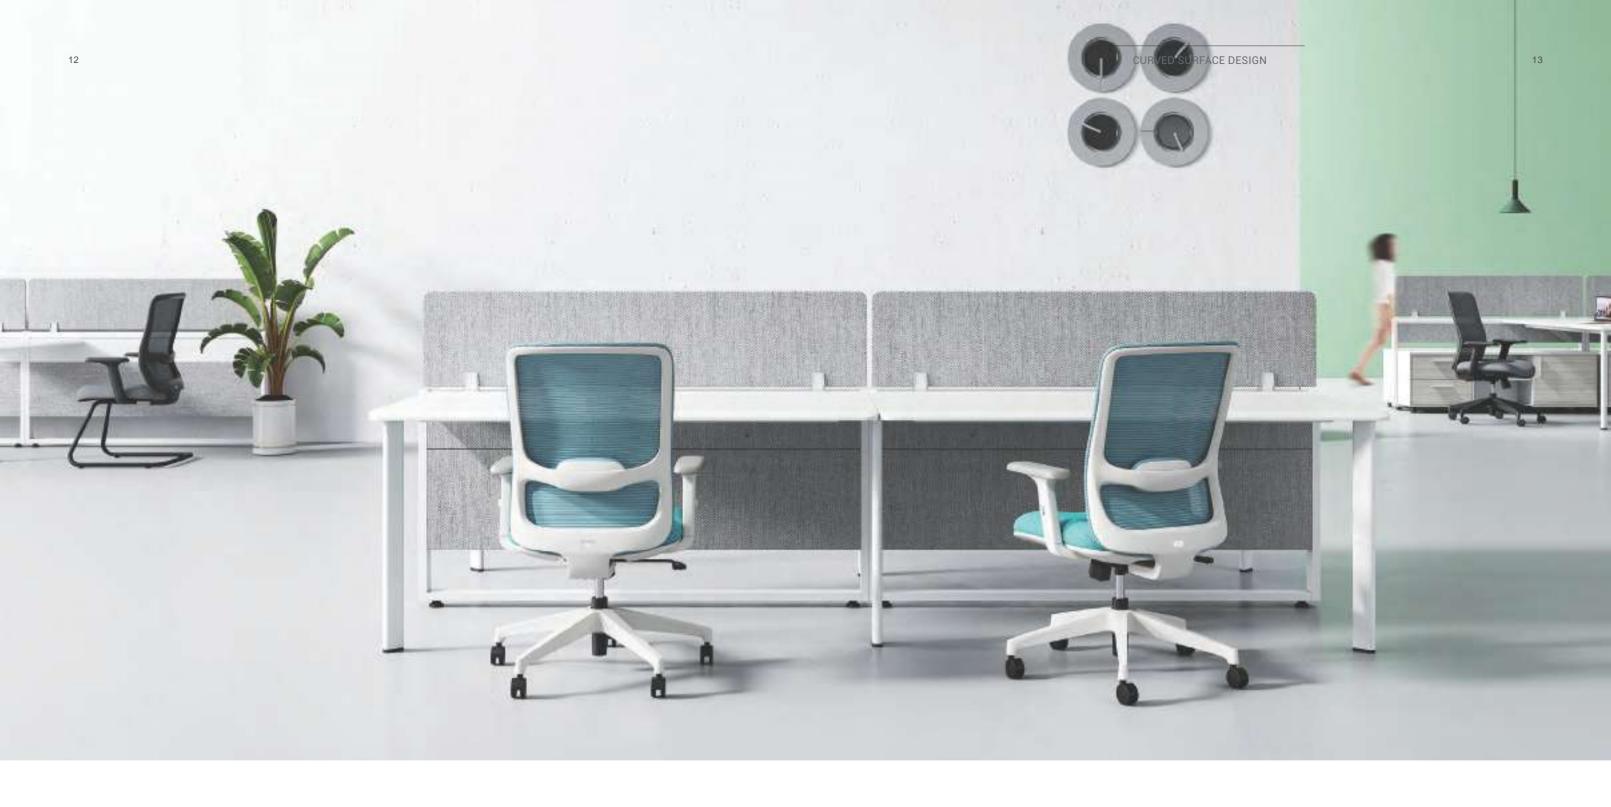

# CURVED SURFACE DESIGN •

Olive is an office chair featuring flowing curves. The design highlight is that any part in contact with the human body forgoes the straight and square routine and embraces a smooth flow. By doing so, Olive casts a dynamic spell on the space, creates a sense of affability, and alleviates the tension in the air.

CURVED SURFACE DESIGN

Olive's all-curved surface perfectly fits with the lines of your shoulder, waist, back, hip, and arm, and helps you to maintain a relaxed condition. It offers a package of five configurations to indulge you with a pressure-relieving sitting experience throughout working hours.