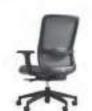

# CURVED SURFACE DESIGN •

Olive is an office chair featuring flowing curves. The design highlight is that any part in contact with the human body forgoes the straight and square routine and embraces a smooth flow. By doing so, Olive casts a dynamic spell on the space, creates a sense of affability, and alleviates the tension in the air.

CURVED SURFACE DESIGN

Olive's all-curved surface perfectly fits with the lines of your shoulder, waist, back, hip, and arm, and helps you to maintain a relaxed condition. It offers a package of five configurations to indulge you with a pressure-relieving sitting experience throughout working hours.

Mesh back is airy and light, and as responsive as your own shadow.

16

COL60SW-2 W665\*D585\*H940(mm)

COL62SW-2 W625\*D600\*H940(mm)

COL64TW-2 W630\*D555\*H970(mm)

COL70GW-2 W620\*D615\*1015(mm)