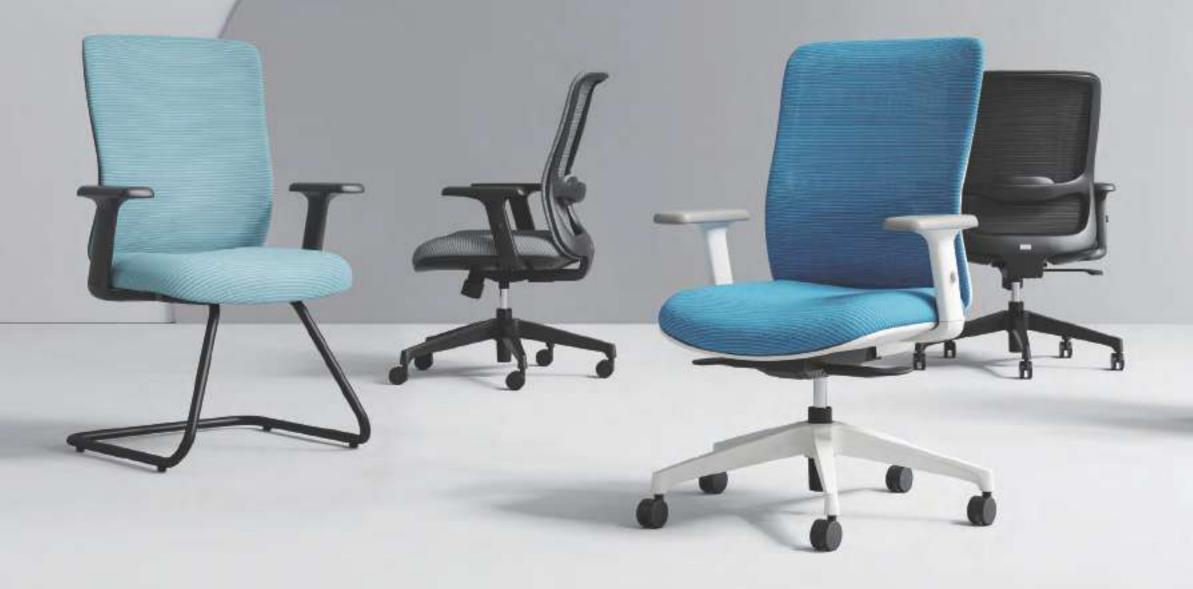

## Two bases available

Nylon five-star bases bring smooth communications and PA casters cause no harm to the floor. Sled bases bent at one go provide long-lasting companionship and make you focus on the discussion with its excellent steadiness.