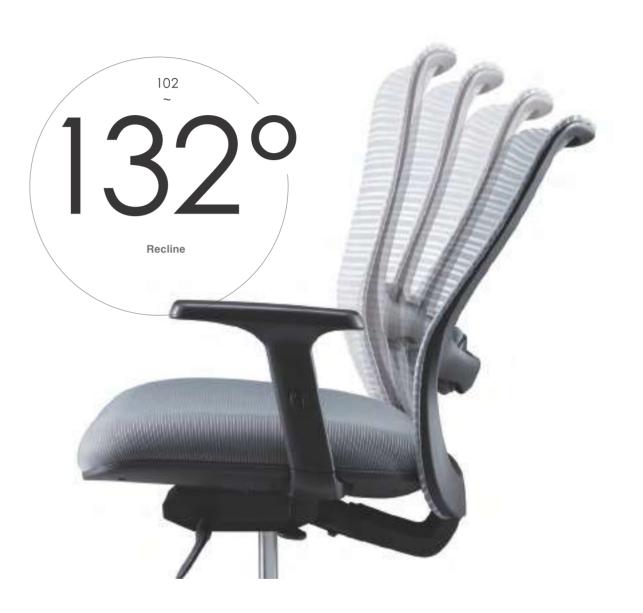

## PU-upholstered armrest

70mm adjustable height based on ergonomics gives your shoulder, arm, and wrist strong support; soft PU upholstery is skin-friendly and comfortable.

Recline with ease

No matter you are sitting up, reclining, or lying on one side, four-gear adjustment and omnidirectional shoring make you feel valued and supported at every level.