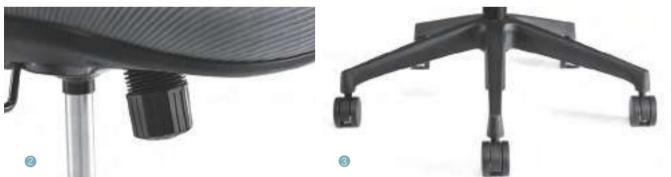

## Two bases available

Nylon five-star bases bring smooth communications and PA casters cause no harm to the floor. Sled bases bent at one go provide long-lasting companionship and make you focus on the discussion with its excellent steadiness.