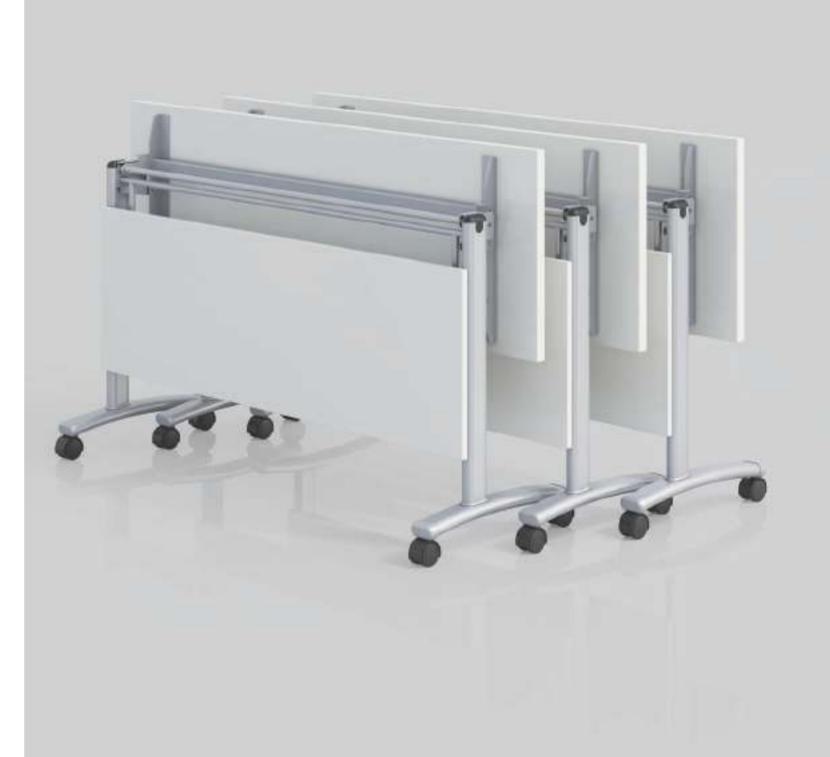

Flexible casters move freely and silently. Unique legs that are elegantly shaped provide long-lasting support for the countertop. This training desk can work together in countless ways to adapt to enduring changes.

### Easy to Stack, More Space for Sharing

The innovative design of the foldable desktop with a switch in the middle edge allows you to turn it by 90° using only one hand. The modesty panel moves with the desktop to maintain its all-time beauty. Mdecor could be stacked to save more space.