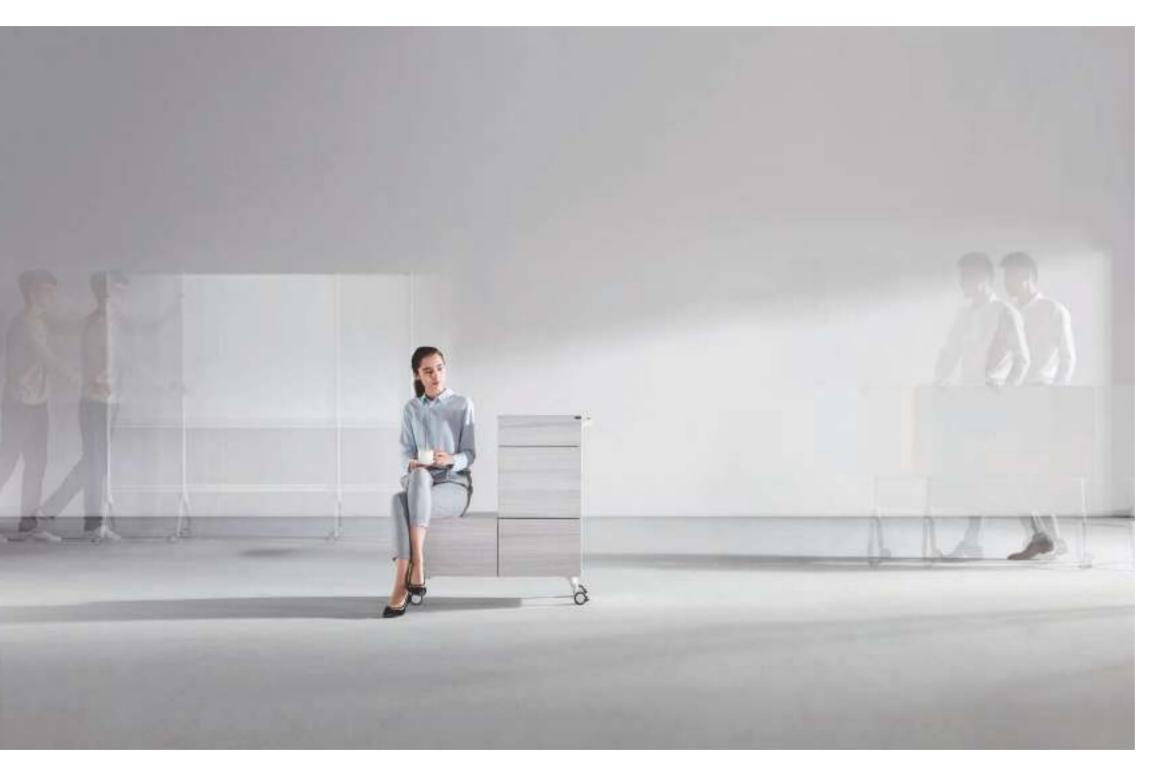

Neatness is highly required in learning space. L-shaped mobile cabinet that can be sit on includes one drawer and three chests: an experienced organizer at your service.