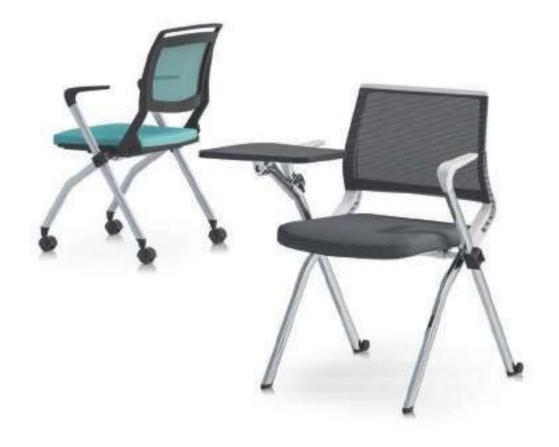

# Training Chair

The shape of the armrest is inspired by the eagle wings, which makes the overall shape dynamic and powerful, adding vitality to the quiet office space. The seat plate is reversible, which makes it easy to be stacked and carried.