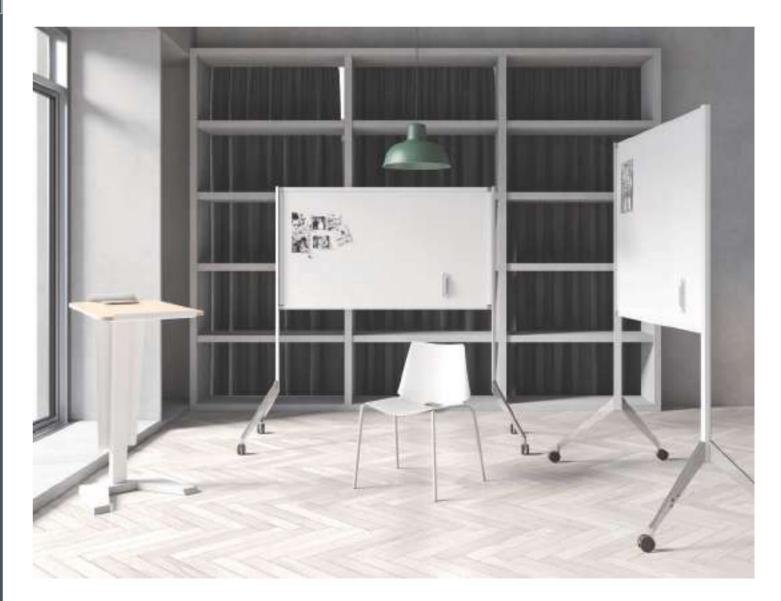

Two types of functional white boards with or without a cabinet, designed with a concealed slot on the bottom edge for hanging a pencil box, in which eraser tools and pens are well placed. 185.5 cm high, suitable for people of various heights to write on.

Neatness is highly required in learning space. L-shaped mobile cabinet that can be sit on includes one drawer and three chests: an experienced organizer at your service.