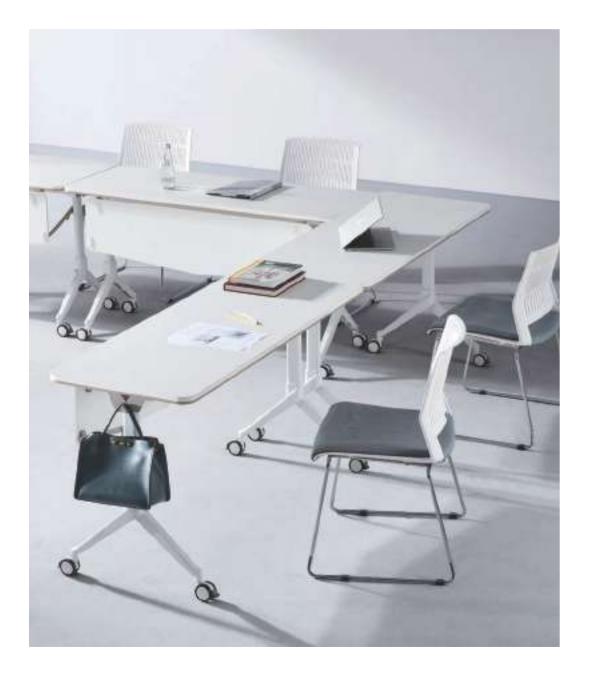

Flexible casters move freely and silently. Unique legs that are elegantly shaped provide long-lasting support for the countertop. This training desk can work together in countless ways to adapt to enduring changes.

### Dual-color Banding Technique with Touching Hook Details

The perfect match of warm white and mocha color and seamless banding carries beauty into details. It is equipped with a hook rather than a table pocket, freeing your legs with larger space. With a height of 66cm, the desk is perfect for hanging your bag and umbrella.