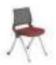

# Training Chair

The shape of the armrest is inspired by the eagle wings, which makes the overall shape dynamic and powerful, adding vitality to the quiet office space. The seat plate is reversible, which makes it easy to be stacked and carried.

### Arms