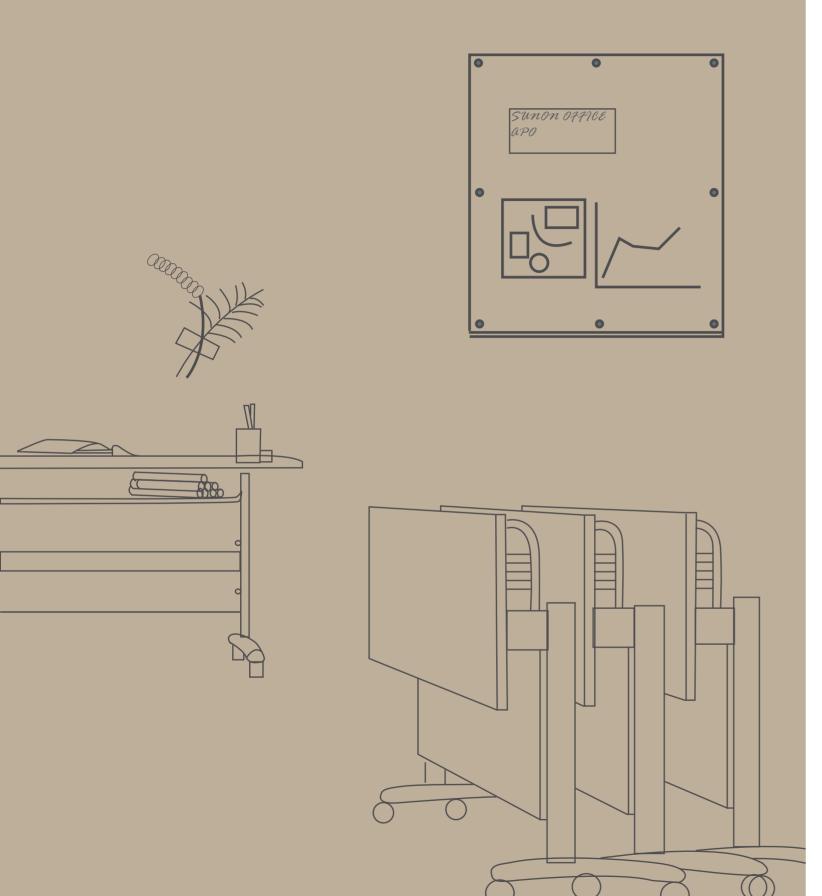

# APO

Available in 2 bases and 3 configurations, Apo's high-precision steel leg with casters ensures steadiness as well as agility, and flip button design saves the space efficiently.