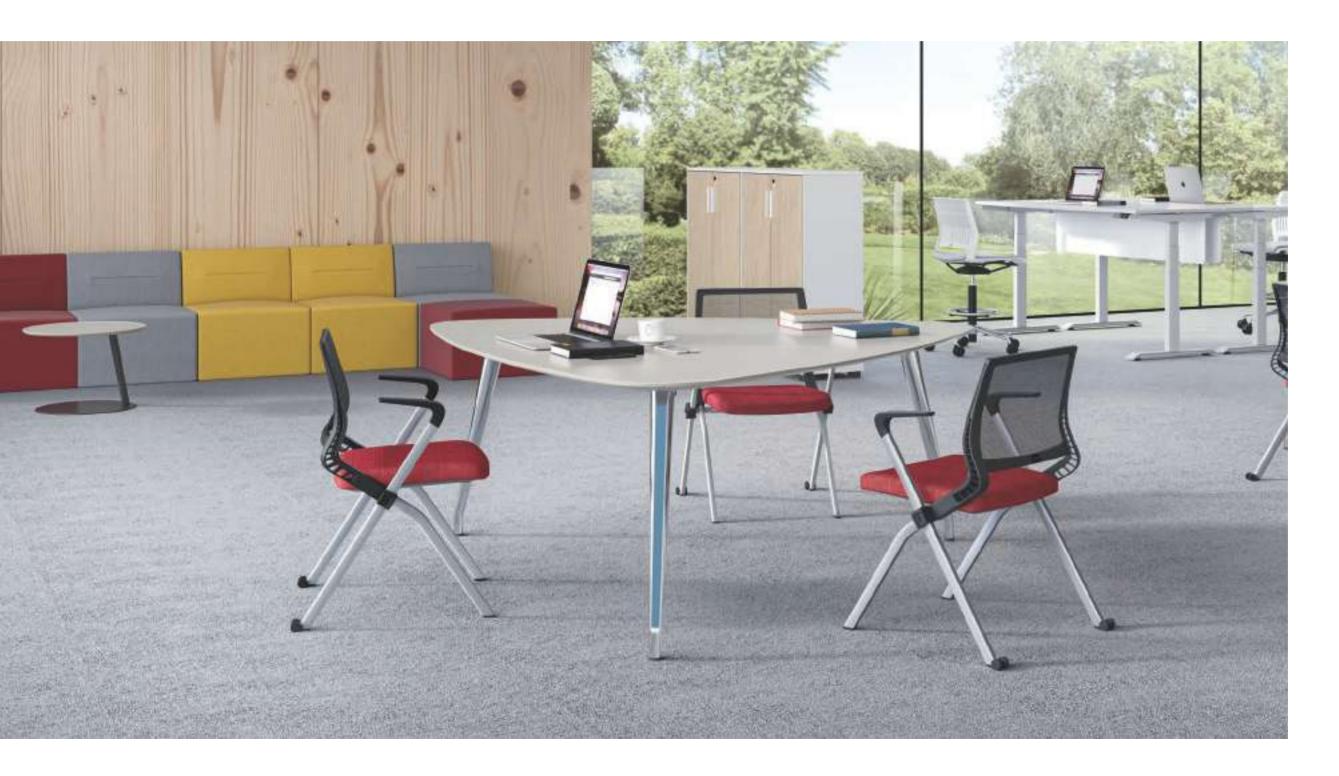

# APO

Available in 2 bases and 3 configurations, Apo's high-precision steel leg with casters ensures steadiness as well as agility, and flip button design saves the space efficiently.