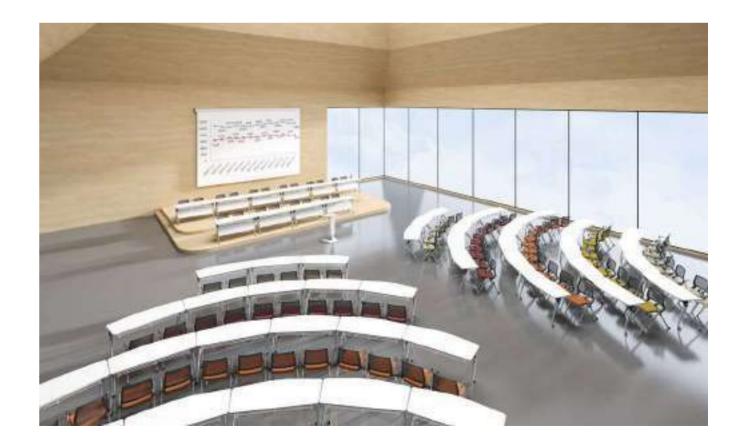

### V-shape seminar model

Say goodbye to the monotonous meeting spaces. 5 shapes of tabletops adapt to different meeting requirements and the unique V-shape minimizes visual distractions.

### U-shape Ensures High Concentration

Be undistracted, and follow the lecturer to explore the vast sea of knowledge.

It can work together in countless ways to satisfy the needs of different-sized meeting.