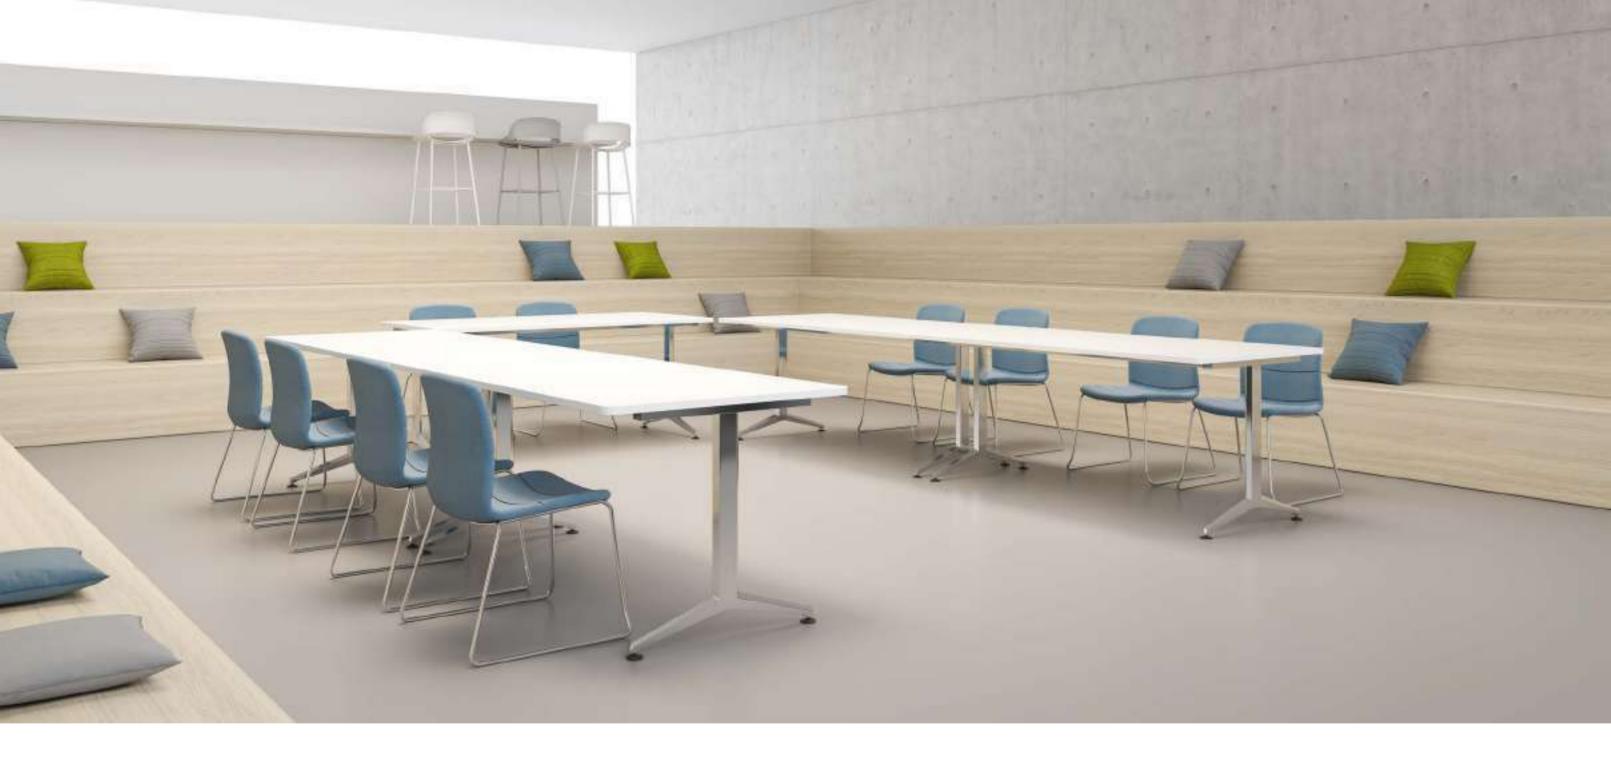

Rectangle-shape (with rounded corner) training model

Rectangle-shape enables face-to-face communications and brings a collision of ideas. The rounded corner avoids bumps and enhances visual aesthetics.

Flexible casters move freely and silently. Unique legs that are elegantly shaped provide long-lasting support for the countertop. This training desk can work together in countless ways to adapt to enduring changes.

**Rectangle shape- group** discussion