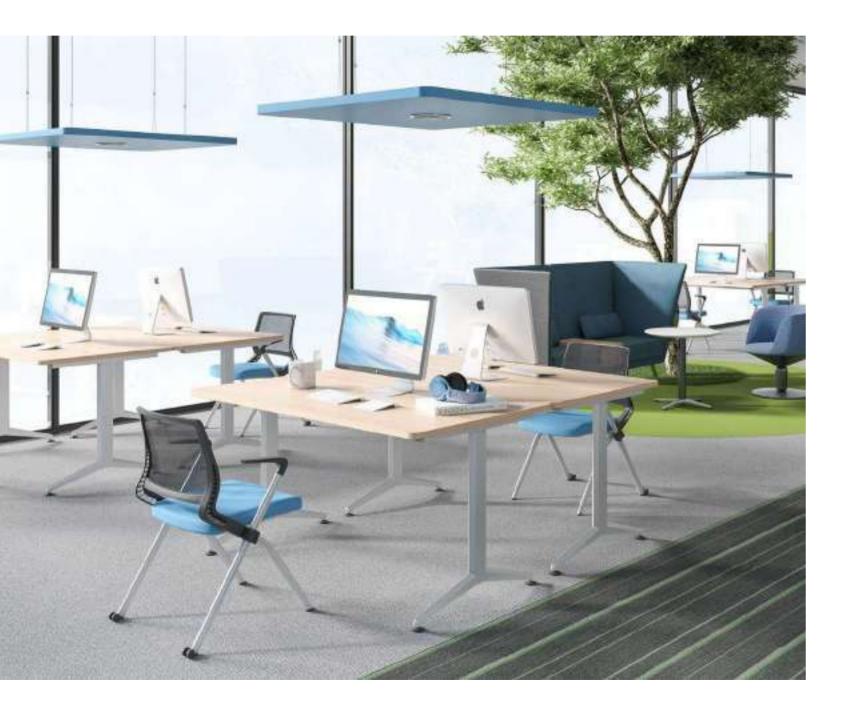

# Mdecor

Efficiency always takes the first priority when it comes to staff training. Mdecor collects desks, cabinets, and white boards for efficient learning. The feet design takes inspiration from elegant ballet dancers and the chair is easy to move with omni-directional castors. Mdecor tables can be easily folded and stacked, saving more room for different training lessons.

# Begin Your Training with Mdecor System

## Come and Go at Your Will, Suitable for Interactive Learning

Begin your training with the Mdecor system, and motivate yourself to become a fast learner in heated discussion. You could pull the table over, or go towards the group and join them. The castors are flexible in height within the range of 5mm to maintain table stability. Suitable for groups of four to eight members, Mdecor is a smart choice for small-space training.