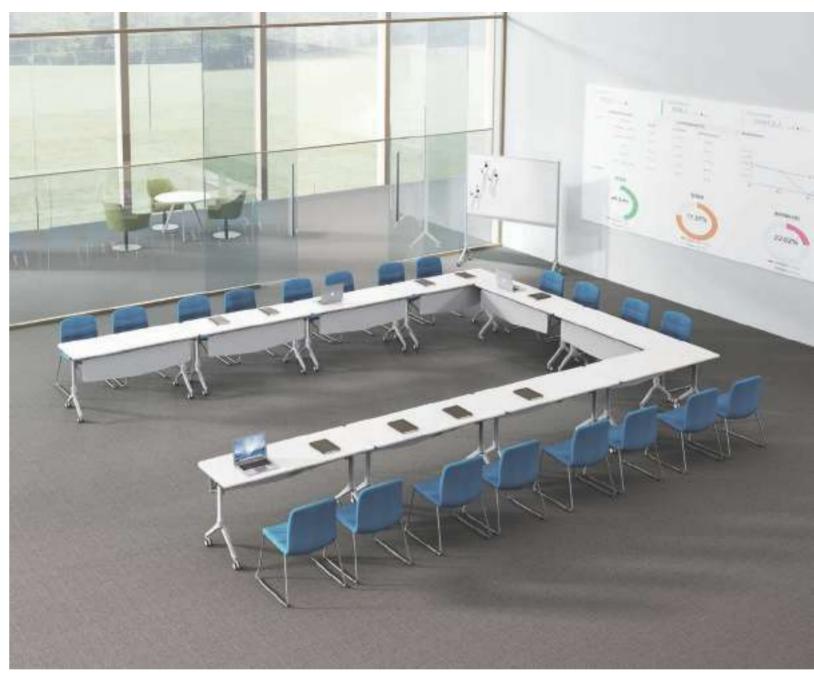

### V-shape seminar model

Say goodbye to the monotonous meeting spaces. 5 shapes of tabletops adapt to different meeting requirements and the unique V-shape minimizes visual distractions.

### U-shape Ensures High Concentration

Be undistracted, and follow the lecturer to explore the vast sea of knowledge.

It can work together in countless ways to satisfy the needs of different-sized meeting.