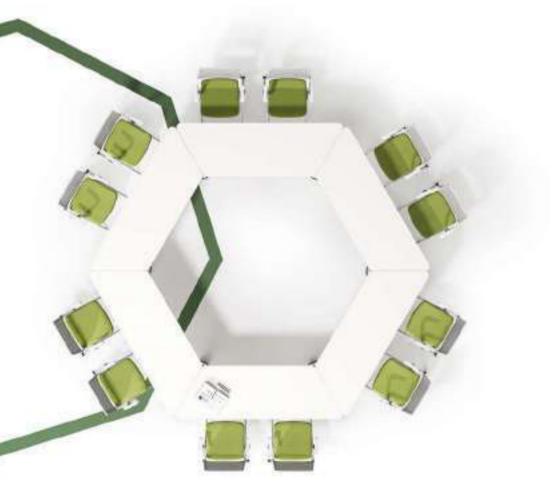

# Honeycomb shape-team collaboration

Honeycomb shape is the perfect solution for team collaboration, creating an equal and welcoming atmosphere. Eco-friendly board resists friction and erosion, and stays as good as new with a wipe.