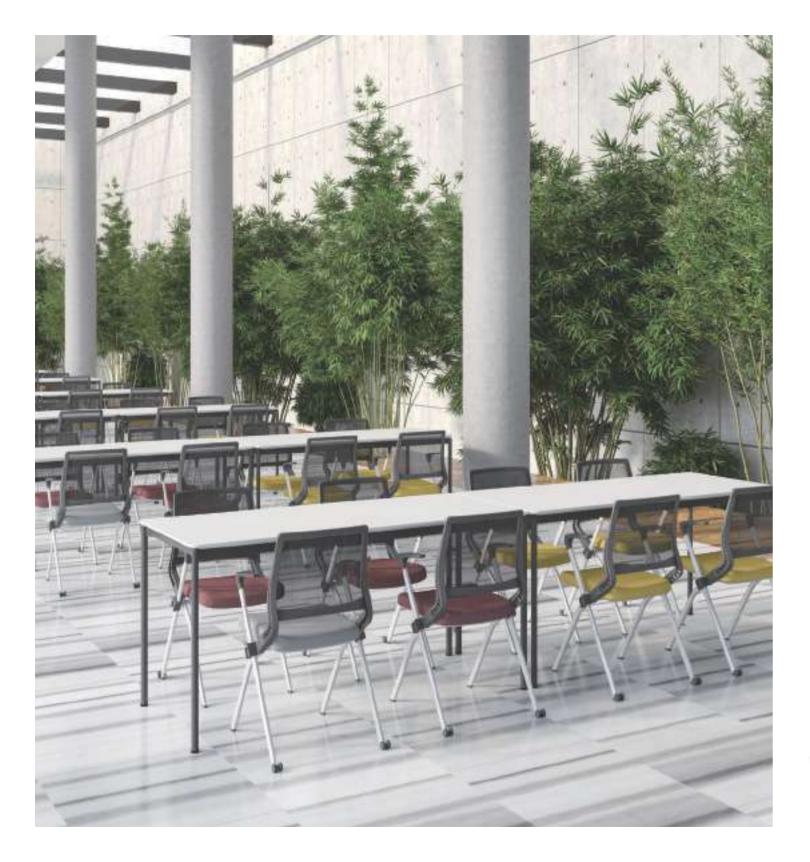

Rectangle-shape (with rounded corner) training model

Rectangle-shape enables face-to-face communications and brings a collision of ideas. The rounded corner avoids bumps and enhances visual aesthetics.

Flexible casters move freely and silently. Unique legs that are elegantly shaped provide long-lasting support for the countertop. This training desk can work together in countless ways to adapt to enduring changes.