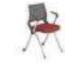

# Training Chair

The shape of the armrest is inspired by the eagle wings, which makes the overall shape dynamic and powerful, adding vitality to the quiet office space. The seat plate is reversible, which makes it easy to be stacked and carried.

People can have discussions at this space. The S-shaped chair back line follows the natural spine curve to offer proper support to you back. The lumbar support is hollow to be more breathable. The flexible universal castor is equipped under feet for easy turning around. Let discussion and communication happen anytime, anywhere.