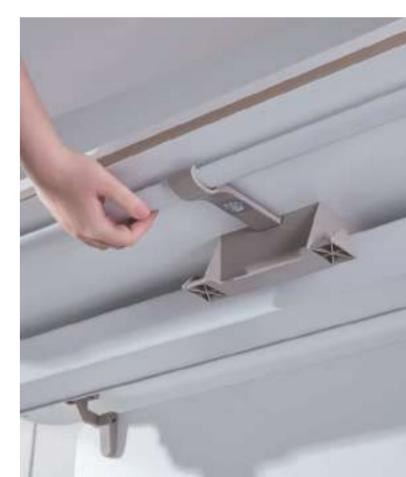

### Dual-color Banding Technique with Touching Hook Details

The perfect match of warm white and mocha color and seamless banding carries beauty into details. It is equipped with a hook rather than a table pocket, freeing your legs with larger space. With a height of 66cm, the desk is perfect for hanging your bag and umbrella.