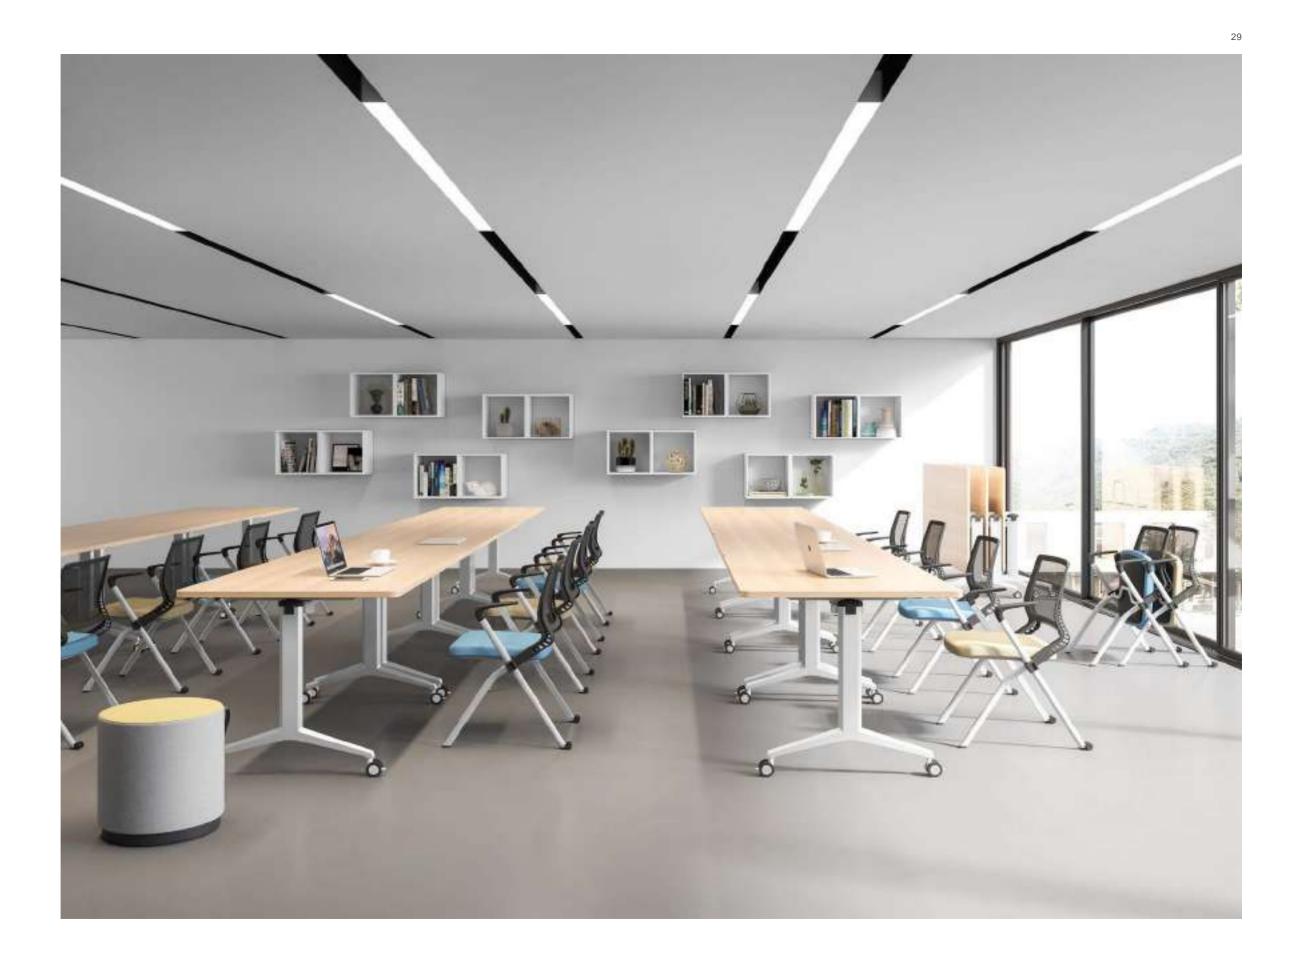

The training space needs to be flexible, interactive and fun to motivate employees' creativity. Trans series training tables are available in a variety of colors and types of feet, It is a highlight when standing alone and a fine match to other products. Folding storage design offers more possibilities for storage. The Y-shaped metal foot allows the training to be active and orderly.