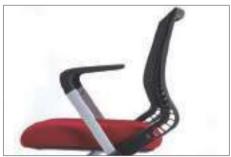

# Training Chair

The shape of the armrest is inspired by the eagle wings, which makes the overall shape dynamic and powerful, adding vitality to the quiet office space. The seat plate is reversible, which makes it easy to be stacked and carried.

People can have discussions at this space. The S-shaped chair back line follows the natural spine curve to offer proper support to you back. The lumbar support is hollow to be more breathable. The flexible universal castor is equipped under feet for easy turning around. Let discussion and communication happen anytime, anywhere.