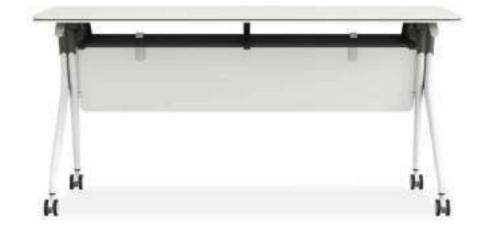

Flexible casters move freely and silently. Unique legs that are elegantly shaped provide long-lasting support for the countertop. This training desk can work together in countless ways to adapt to enduring changes.

### Easy to Stack, More Space for Sharing

The innovative design of the foldable desktop with a switch in the middle edge allows you to turn it by 90° using only one hand. The modesty panel moves with the desktop to maintain its all-time beauty. Mdecor could be stacked to save more space.