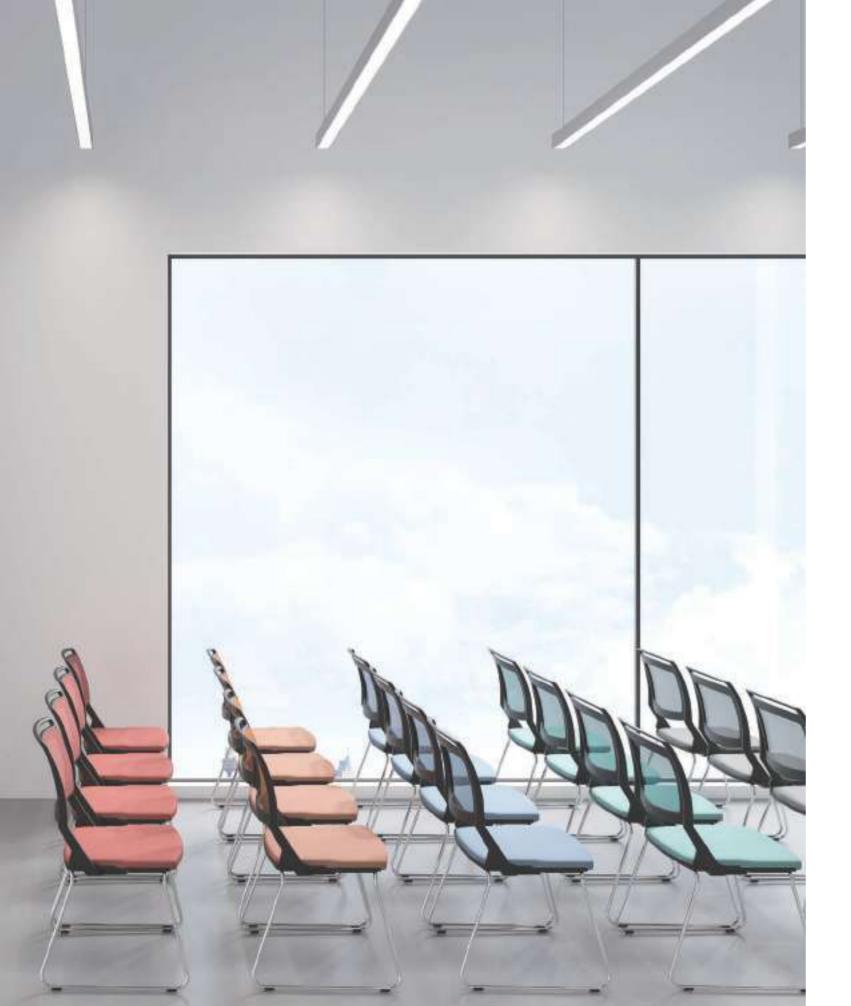

# Training Chair

The shape of the armrest is inspired by the eagle wings, which makes the overall shape dynamic and powerful, adding vitality to the quiet office space. The seat plate is reversible, which makes it easy to be stacked and carried.

People can have discussions at this space. The S-shaped chair back line follows the natural spine curve to offer proper support to you back. The lumbar support is hollow to be more breathable. The flexible universal castor is equipped under feet for easy turning around. Let discussion and communication happen anytime, anywhere.