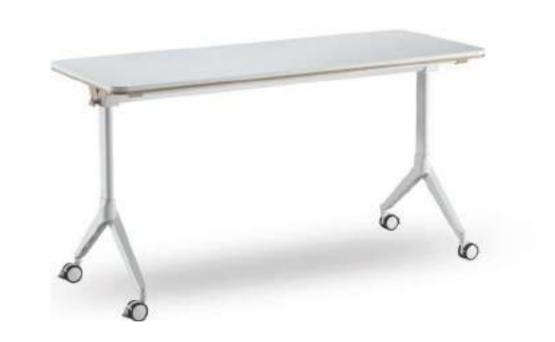

Flexible casters move freely and silently. Unique legs that are elegantly shaped provide long-lasting support for the countertop. This training desk can work together in countless ways to adapt to enduring changes.

### Easy to Stack, More Space for Sharing

The innovative design of the foldable desktop with a switch in the middle edge allows you to turn it by 90° using only one hand. The modesty panel moves with the desktop to maintain its all-time beauty. Mdecor could be stacked to save more space.