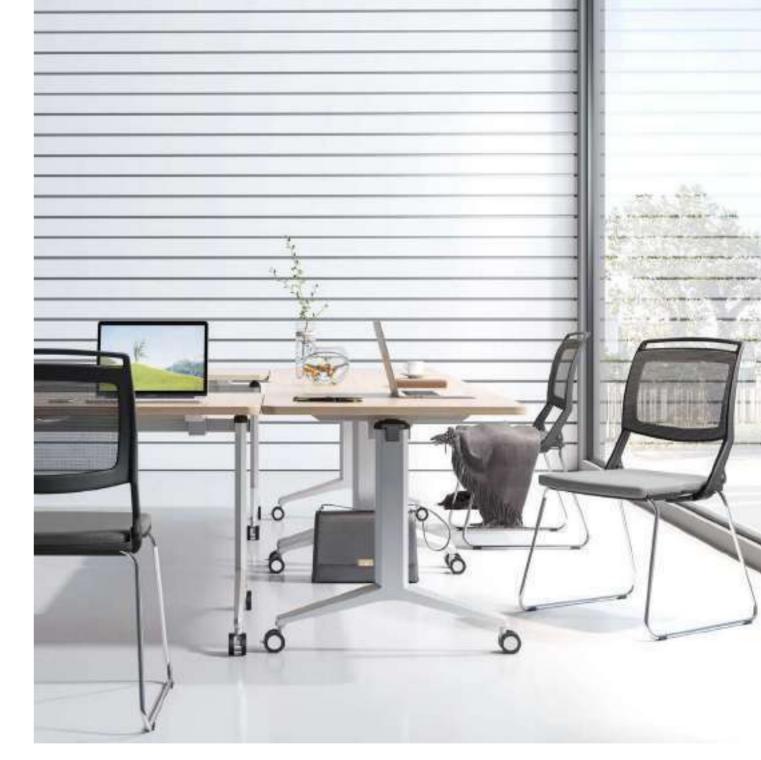

Flexible casters move freely and silently. Unique legs that are elegantly shaped provide long-lasting support for the countertop. This training desk can work together in countless ways to adapt to enduring changes.

## Come and Go at Your Will, Suitable for Interactive Learning

Begin your training with the Mdecor system, and motivate yourself to become a fast learner in heated discussion. You could pull the table over, or go towards the group and join them. The castors are flexible in height within the range of 5mm to maintain table stability. Suitable for groups of four to eight members, Mdecor is a smart choice for small-space training.