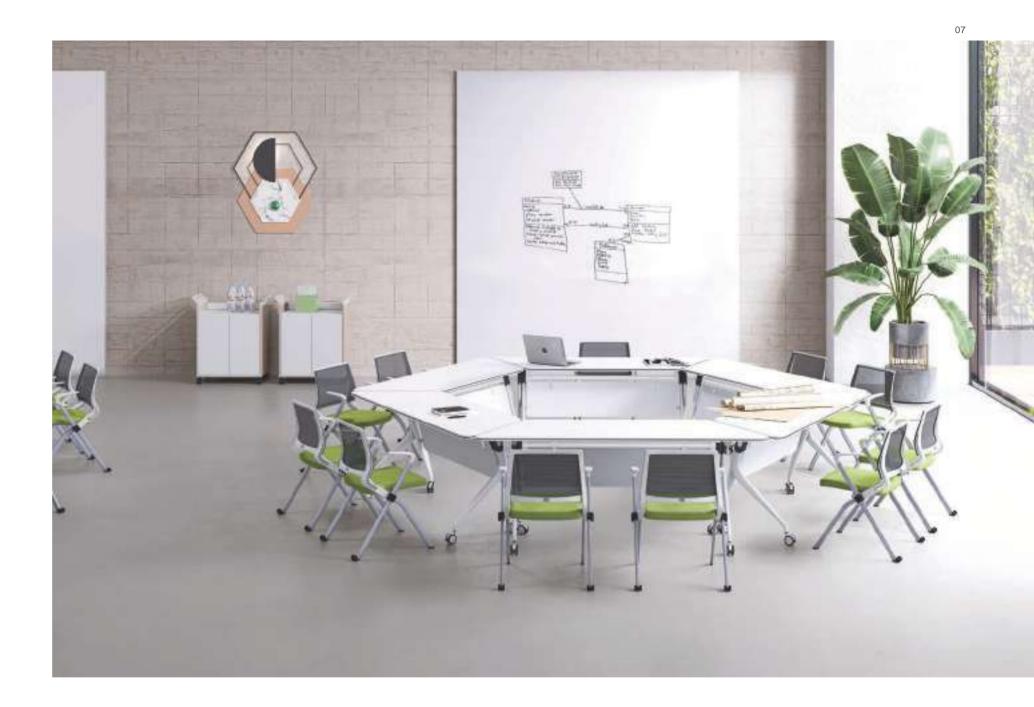

# Honeycomb shape-team collaboration

Honeycomb shape is the perfect solution for team collaboration, creating an equal and welcoming atmosphere. Eco-friendly board resists friction and erosion, and stays as good as new with a wipe.