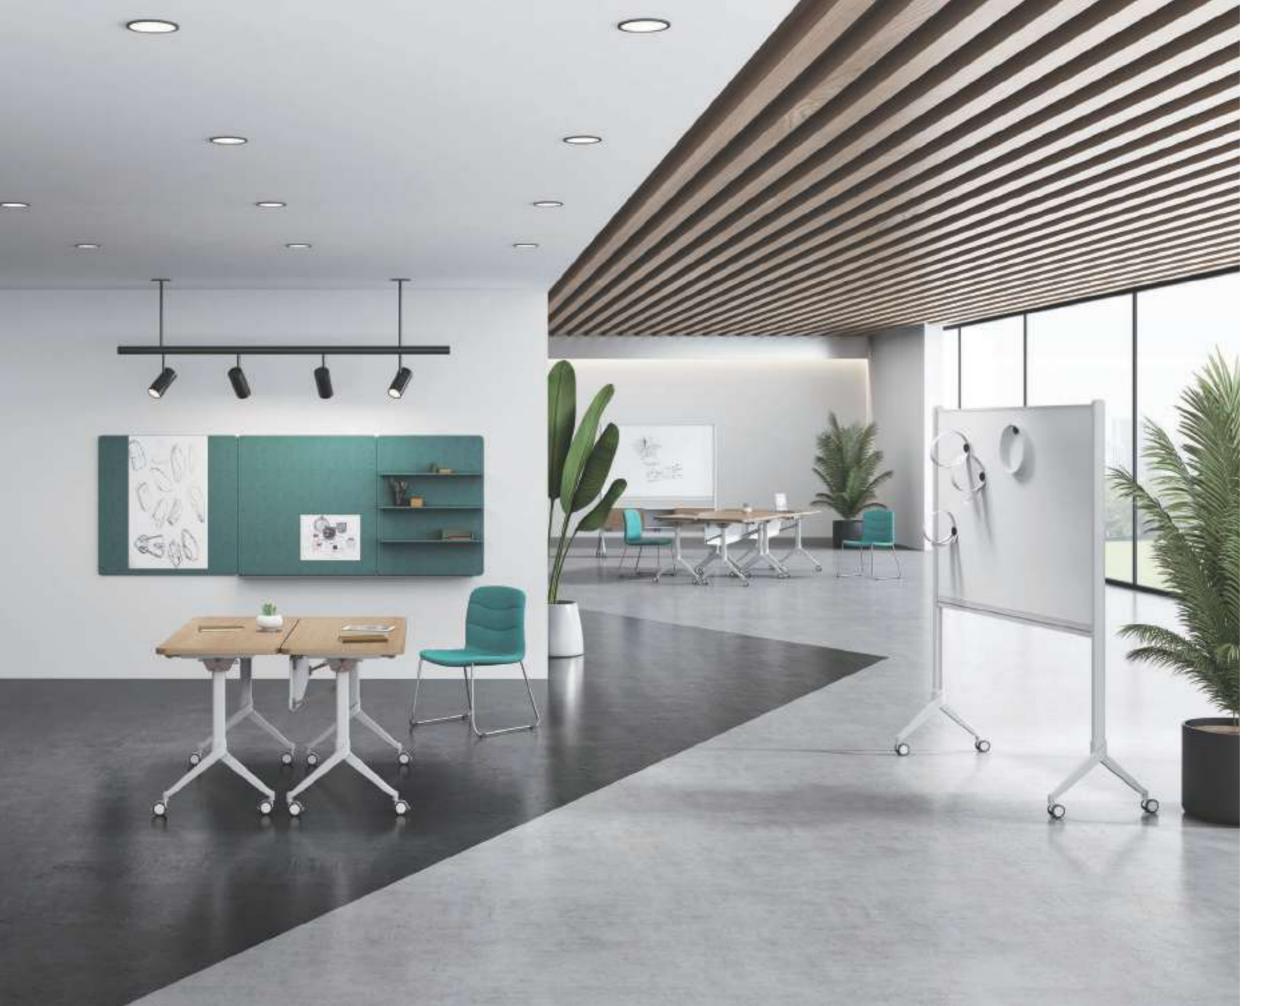

## Come and Go at Your Will, Suitable for Interactive Learning

Begin your training with the Mdecor system, and motivate yourself to become a fast learner in heated discussion. You could pull the table over, or go towards the group and join them. The castors are flexible in height within the range of 5mm to maintain table stability. Suitable for groups of four to eight members, Mdecor is a smart choice for small-space training.

### One of a Kind, Linear Arrangement for Professional Training

Desktop with wood grain is available for choice to build a space of warmth and care and a space for efficient learning.

### Dual-color Banding Technique with Touching Hook Details

The perfect match of warm white and mocha color and seamless banding carries beauty into details. It is equipped with a hook rather than a table pocket, freeing your legs with larger space. With a height of 66cm, the desk is perfect for hanging your bag and umbrella.

### Easy to Stack, More Space for Sharing

The innovative design of the foldable desktop with a switch in the middle edge allows you to turn it by 90° using only one hand. The modesty panel moves with the desktop to maintain its all-time beauty. Mdecor could be stacked to save more space.