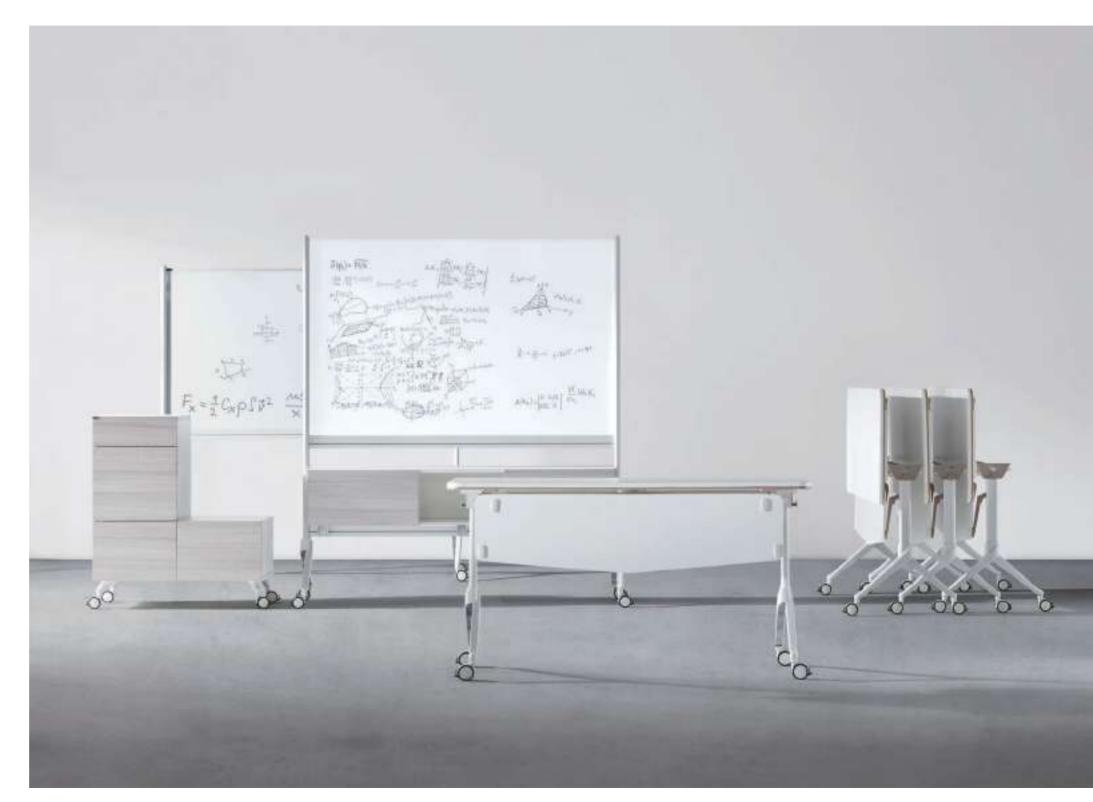

# Mdecor

Efficiency always takes the first priority when it comes to staff training. Mdecor collects desks, cabinets, and white boards for efficient learning. The feet design takes inspiration from elegant ballet dancers and the chair is easy to move with omni-directional castors. Mdecor tables can be easily folded and stacked, saving more room for different training lessons.

Two types of functional white boards with or without a cabinet, designed with a concealed slot on the bottom edge for hanging a pencil box, in which eraser tools and pens are well placed. 185.5 cm high, suitable for people of various heights to write on.

Neatness is highly required in learning space. L-shaped mobile cabinet that can be sit on includes one drawer and three chests: an experienced organizer at your service.