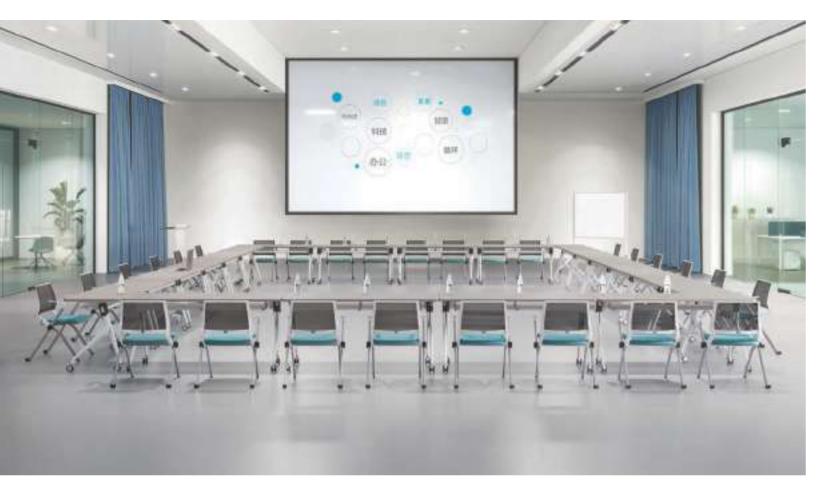

### U-shape Ensures High Concentration

Be undistracted, and follow the lecturer to explore the vast sea of knowledge.

It can work together in countless ways to satisfy the needs of different-sized meeting.