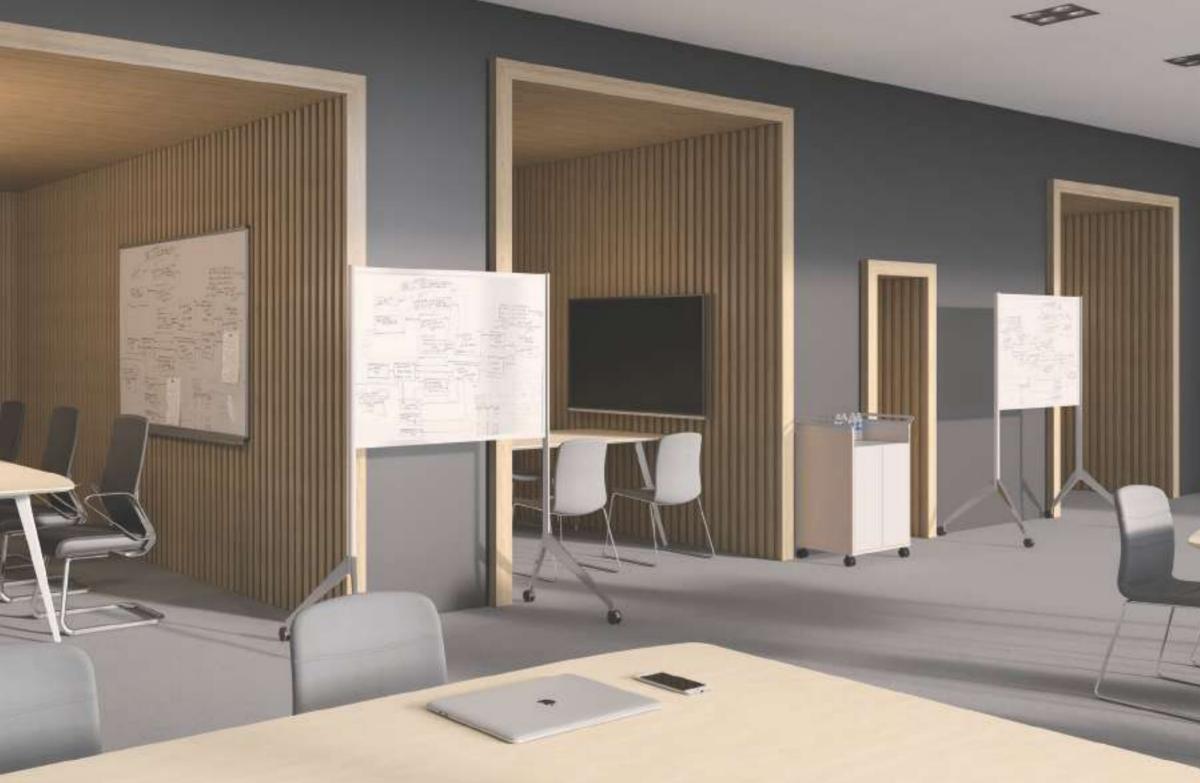

# Welss

Inspiration never stands by, and sharing should happen anytime, anywhere. Welss training series is equipped with a T-shaped podium, convenient for giving a speech. Mobile whiteboard helps you to share your ideas with everyone present, clearly and visually.