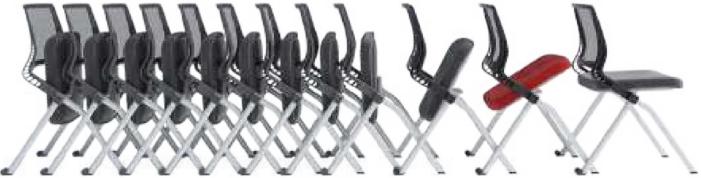

# Training Chair

The shape of the armrest is inspired by the eagle wings, which makes the overall shape dynamic and powerful, adding vitality to the quiet office space. The seat plate is reversible, which makes it easy to be stacked and carried.