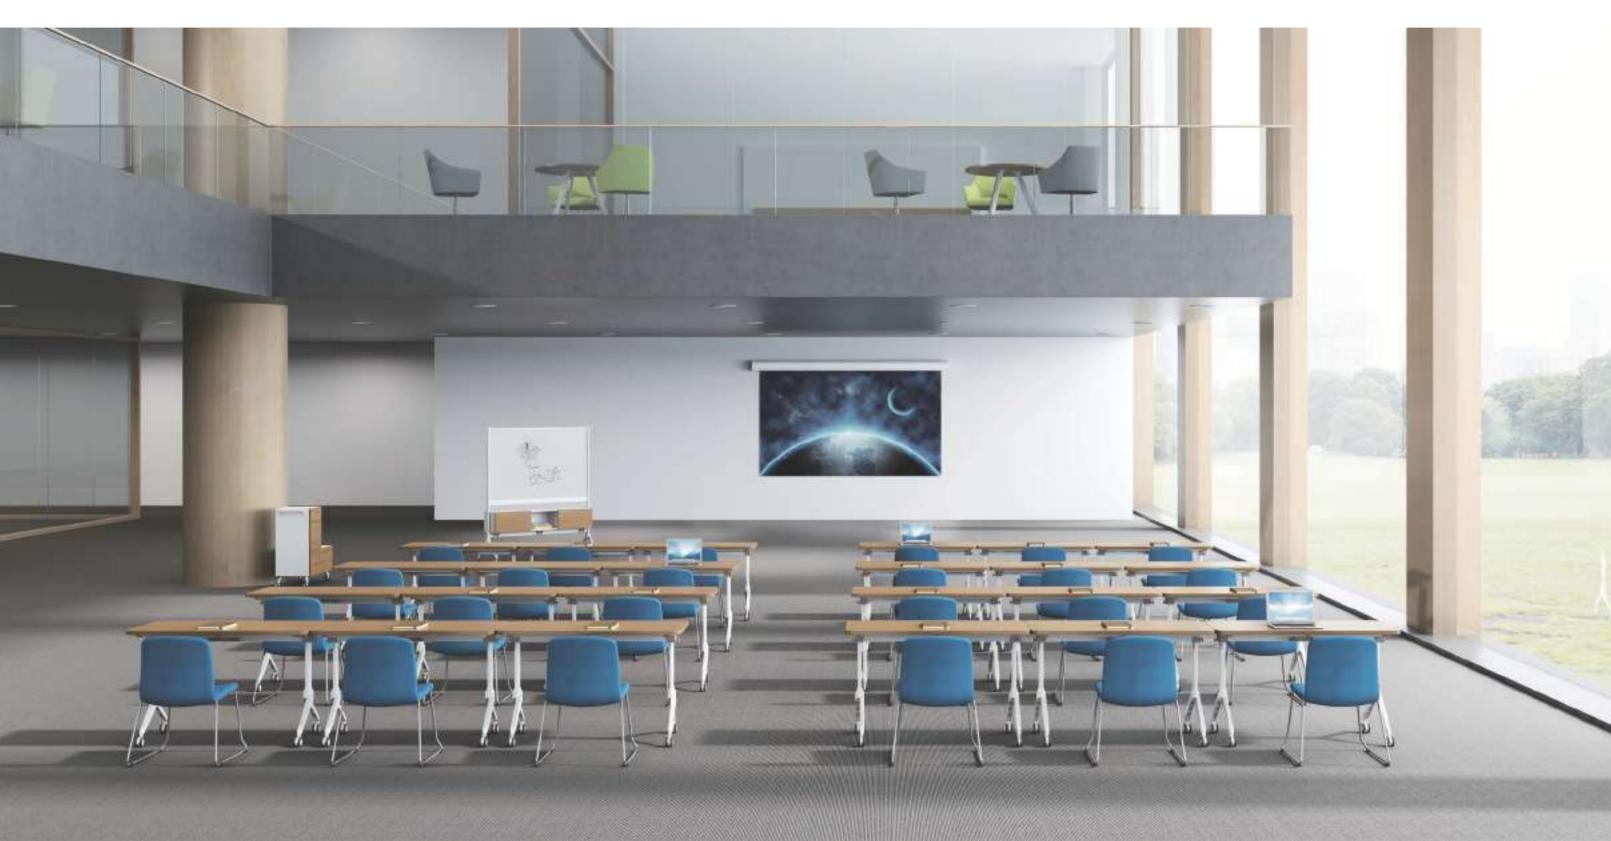

### U-shape Ensures High Concentration

Be undistracted, and follow the lecturer to explore the vast sea of knowledge.

It can work together in countless ways to satisfy the needs of different-sized meeting.

Flexible casters move freely and silently. Unique legs that are elegantly shaped provide long-lasting support for the countertop. This training desk can work together in countless ways to adapt to enduring changes.