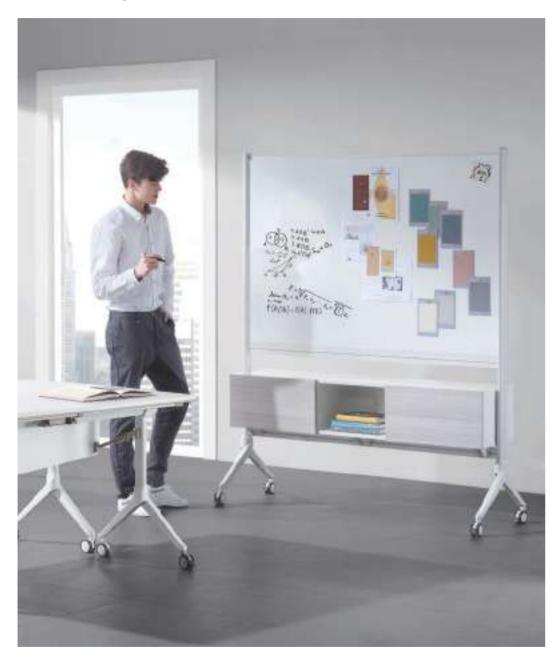

Two types of functional white boards with or without a cabinet, designed with a concealed slot on the bottom edge for hanging a pencil box, in which eraser tools and pens are well placed. 185.5 cm high, suitable for people of various heights to write on.

# Welss

Inspiration never stands by, and sharing should happen anytime, anywhere. Welss training series is equipped with a T-shaped podium, convenient for giving a speech. Mobile whiteboard helps you to share your ideas with everyone present, clearly and visually.