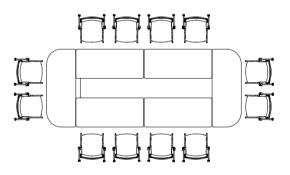

Rectangle-shape (with rounded corner) training model

Rectangle-shape enables face-to-face communications and brings a collision of ideas. The rounded corner avoids bumps and enhances visual aesthetics.

**Rectangle shape- group** discussion