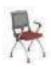

# Training Chair

The shape of the armrest is inspired by the eagle wings, which makes the overall shape dynamic and powerful, adding vitality to the quiet office space. The seat plate is reversible, which makes it easy to be stacked and carried.

### Arms