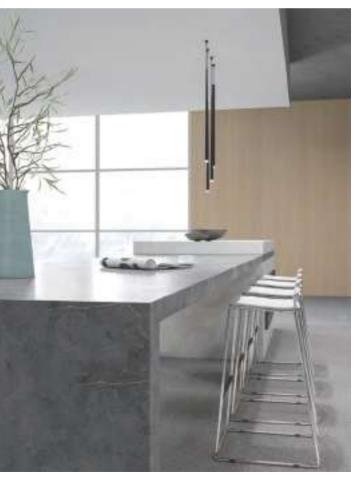

### П

Magna - Genki Forest Chair

Bionics is ingeniously applied in the design of Magna. The eye-catching legs imitate the claws of birds and display a slim outlook, making the chair stackable and easy to move with. The elegant curves neutralize the stiffness of spaces, bring visual lightness to any environment and help to create a cozy and casual atmosphere. Besides, the excellent performance of Magna is BIFMA-certified.

Magna is as pleasing to look at as it is to sit in. The back and seat are one-piece molded using eco-friendly PP+GF materials, exemplifying our pursuit for sustainability. The smooth and fluent S line fits the curve of the backbone and gives strong support for your lumbar and back, thus helps to relieve the fatigue caused by a sedentary lifestyle.

Ш wish

Expressive yet restrained, minimal yet compelling. Magna multi-functional chair pursues the integration of functionality and simplicity. Available in star bases, sled bases, four legs, stools as well as a palette of fresh, lively colors, it permits a wide range of arrangements and offers boundless flexibility.

Magna is beautiful as it is useful. The minimalist-style hollow-out design allows the body to breathe, so moisture and heat dissipate, and the body remains cool. The stool configuration adds visual lightness and fuses comfort and elegance to any environment. All lines are precisely defined to create a harmonious whole. Magna perfectly accommodates meeting, training, and leisure spaces and can be used in coffee bars, departure lounges, cafeterias, and even homes.