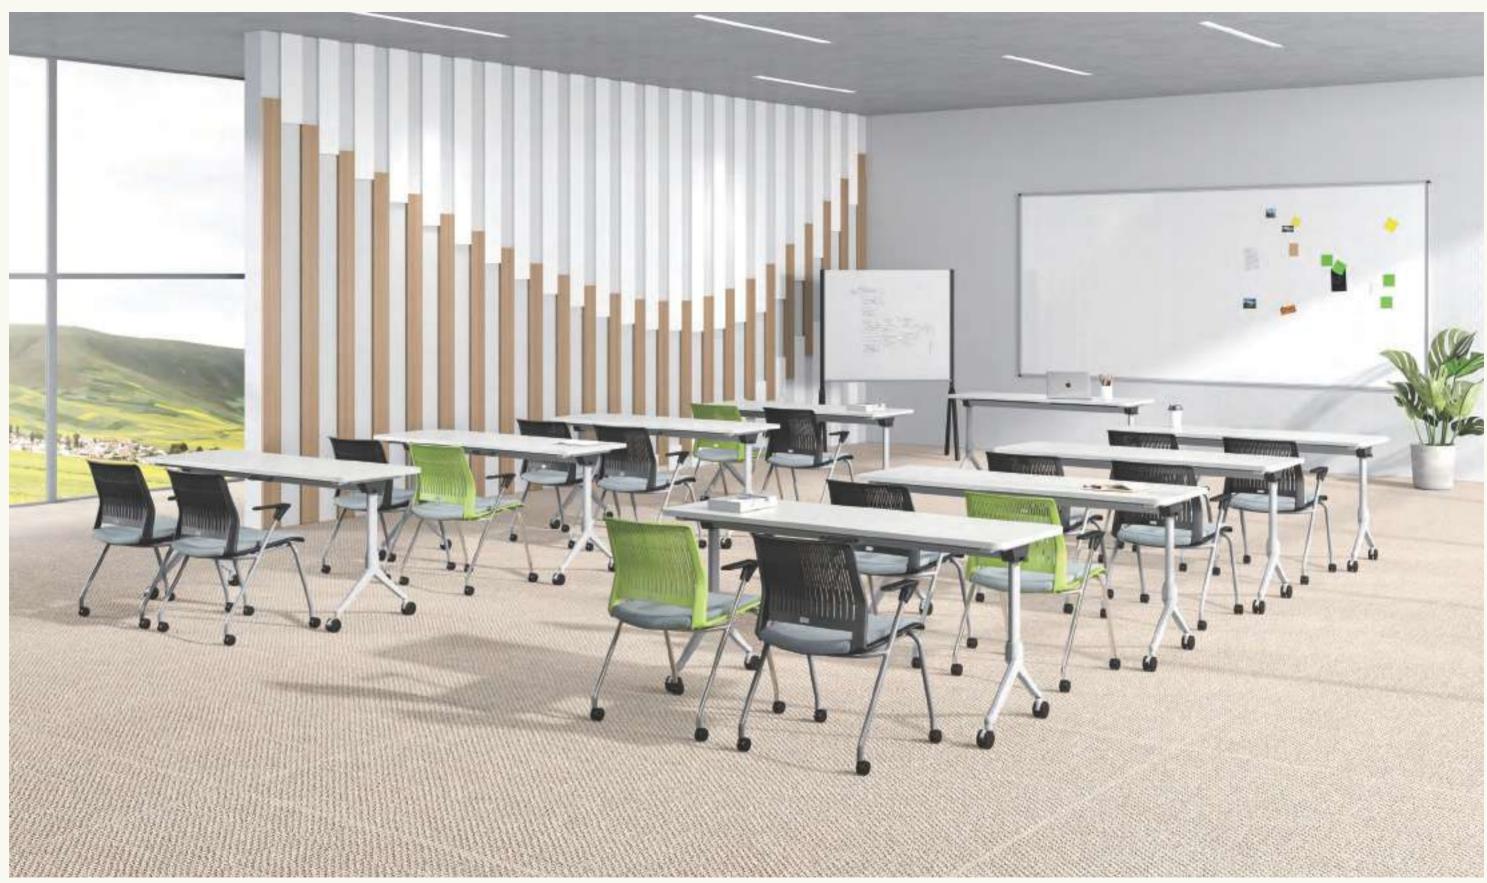

### П

Magna - Genki Forest Chair

Magna is beautiful as it is useful. The minimalist-style hollow-out design allows the body to breathe, so moisture and heat dissipate, and the body remains cool. The stool configuration adds visual lightness and fuses comfort and elegance to any environment. All lines are precisely defined to create a harmonious whole. Magna perfectly accommodates meeting, training, and leisure spaces and can be used in coffee bars, departure lounges, cafeterias, and even homes.