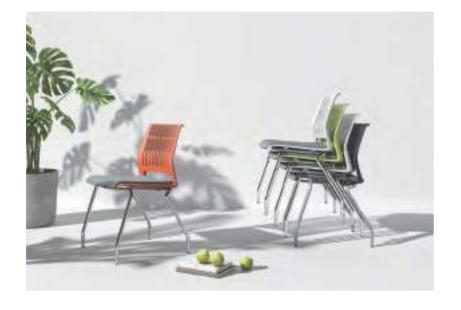

Bionics is ingeniously applied in the design of Magna. The eye-catching legs imitate the claws of birds and display a slim outlook, making the chair stackable and easy to move with. The elegant curves neutralize the stiffness of spaces, bring visual lightness to any environment and help to create a cozy and casual atmosphere. Besides, the excellent performance of Magna is BIFMA-certified.

Ш wish

Expressive yet restrained, minimal yet compelling. Magna multi-functional chair pursues the integration of functionality and simplicity. Available in star bases, sled bases, four legs, stools as well as a palette of fresh, lively colors, it permits a wide range of arrangements and offers boundless flexibility.

Magna is beautiful as it is useful. The minimalist-style hollow-out design allows the body to breathe, so moisture and heat dissipate, and the body remains cool. The stool configuration adds visual lightness and fuses comfort and elegance to any environment. All lines are precisely defined to create a harmonious whole. Magna perfectly accommodates meeting, training, and leisure spaces and can be used in coffee bars, departure lounges, cafeterias, and even homes.