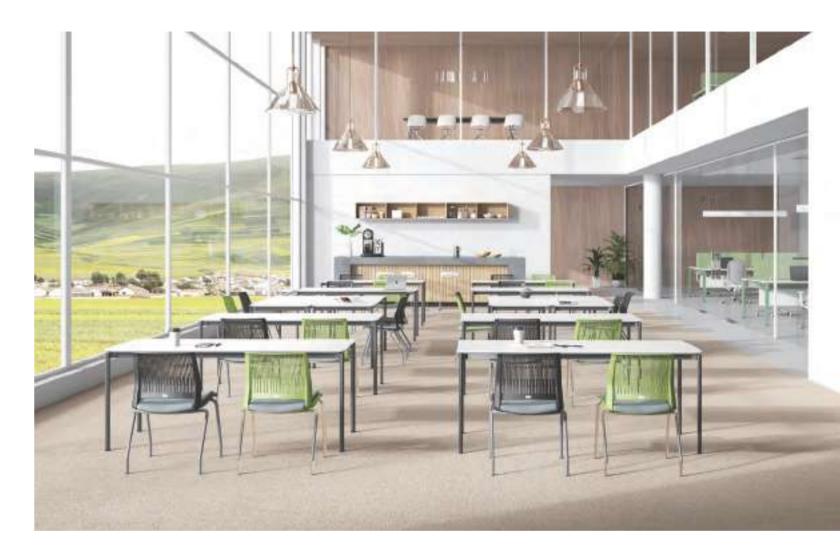

Magna is beautiful as it is useful. The minimalist-style hollow-out design allows the body to breathe, so moisture and heat dissipate, and the body remains cool. The stool configuration adds visual lightness and fuses comfort and elegance to any environment. All lines are precisely defined to create a harmonious whole. Magna perfectly accommodates meeting, training, and leisure spaces and can be used in coffee bars, departure lounges, cafeterias, and even homes.

## Fresh seating as you

As a fruit of the integration of color and nature, Magna exemplifies the power of minimalism and the beauty of modern fashion.