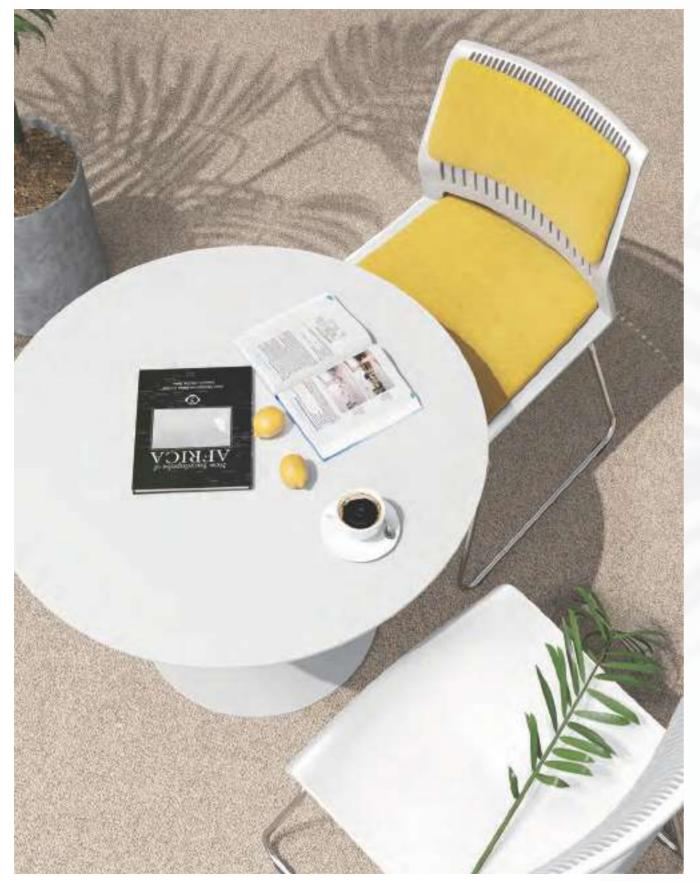

### White as snow

The warm white highlights the purity of this room. No matter you want to savor a cup of coffee or have a rest, PA casters give you distraction-proof tranquility; The height of stools can be adjusted based on the height of users and tables.