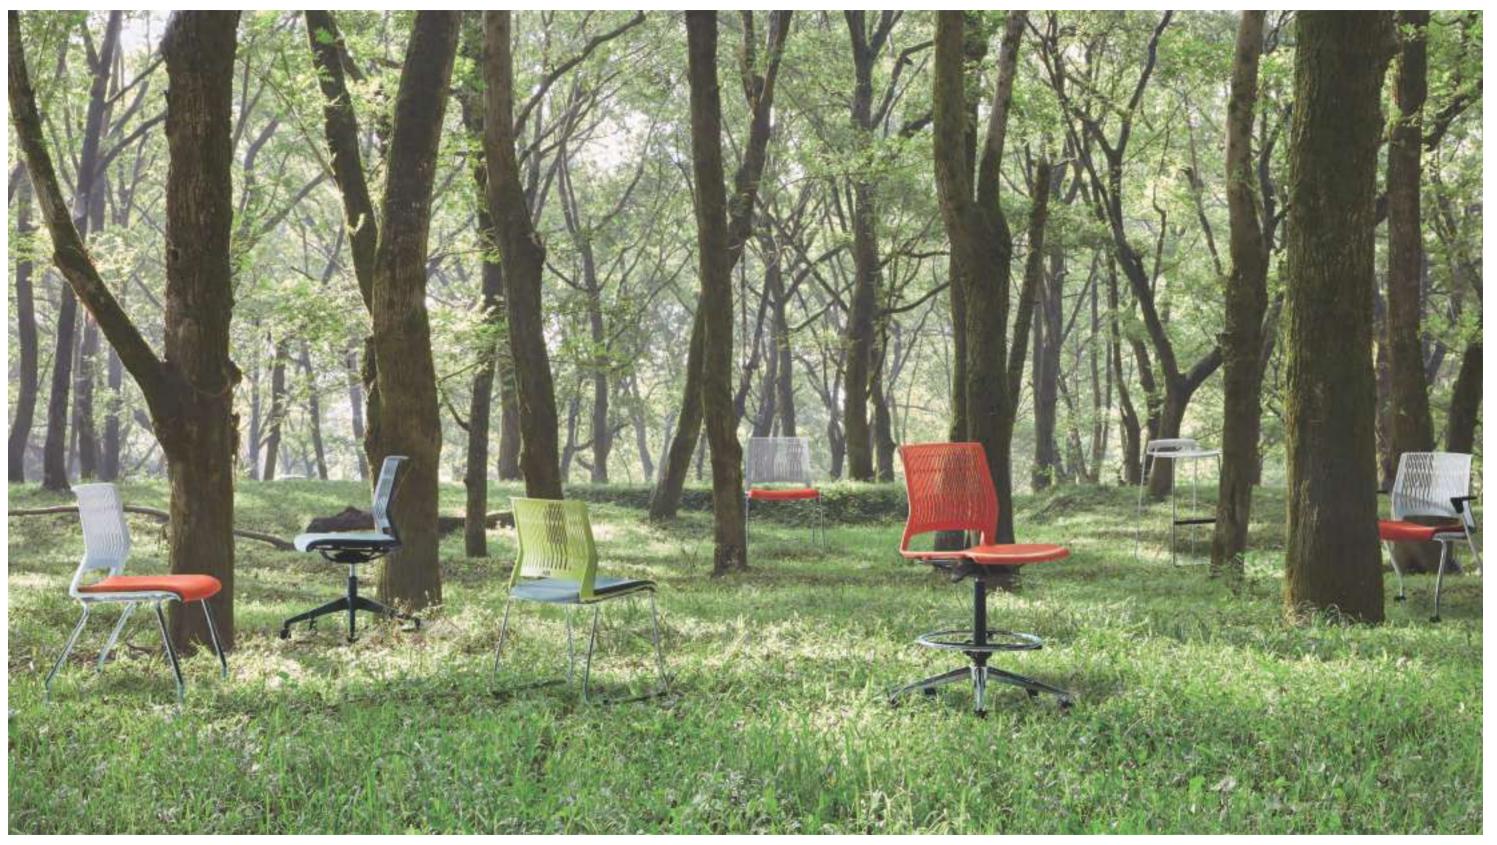

Magna - talk with light, frolic with shadow and resonate with color. It injects a slew of vigor into spaces and cuddles you with natural freshness.

Ш wish

Expressive yet restrained, minimal yet compelling. Magna multi-functional chair pursues the integration of functionality and simplicity. Available in star bases, sled bases, four legs, stools as well as a palette of fresh, lively colors, it permits a wide range of arrangements and offers boundless flexibility.

Magna is beautiful as it is useful. The minimalist-style hollow-out design allows the body to breathe, so moisture and heat dissipate, and the body remains cool. The stool configuration adds visual lightness and fuses comfort and elegance to any environment. All lines are precisely defined to create a harmonious whole. Magna perfectly accommodates meeting, training, and leisure spaces and can be used in coffee bars, departure lounges, cafeterias, and even homes.