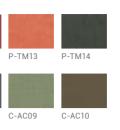

#### Product Specifications

CMG10GS W565\*D535\*H820(mm)

W565\*D535\*H820(mm)

CMG12GS

W525\*D525\*H820(mm)

CMG13GS W525\*D525\*H820(mm)

W570\*D520\*H815(mm)

C-AC11

C-AC12

W475\*D475\*H790(mm)

CMG15GS W570\*D520\*H815(mm)

CMG60BS W475\*D520\*H795(mm)

CMG61BS

CMG62BS W475\*D520\*H795(mm)

CMG16GS

lvory