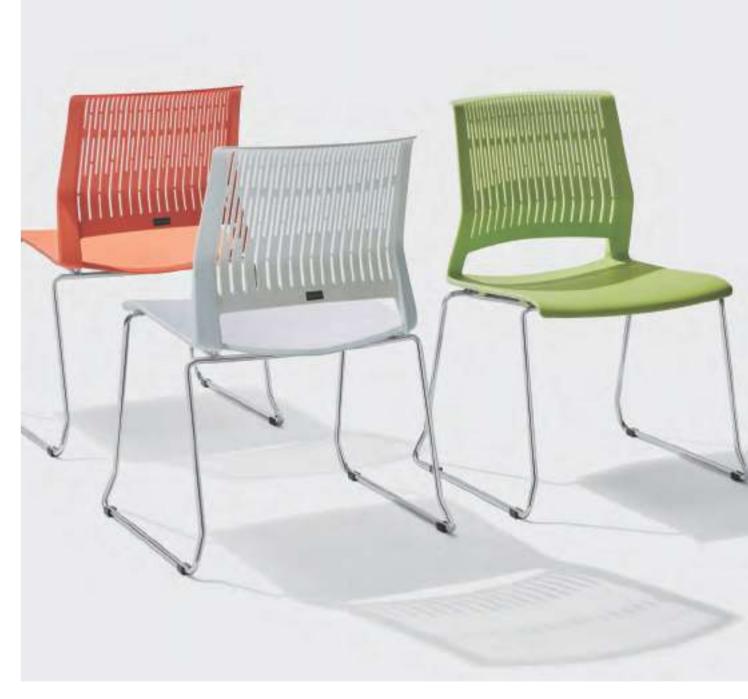

### П

Magna - Genki Forest Chair

### II Each season has its own color

Black, green, orange, and white...the natural color tune of Magna brings four seasons into rooms. A rich of colors add new dimensions to spaces and constitute a chic aura. Working in this space, you'll get refreshed immediately.

Bionics is ingeniously applied in the design of Magna. The eye-catching legs imitate the claws of birds and display a slim outlook, making the chair stackable and easy to move with. The elegant curves neutralize the stiffness of spaces, bring visual lightness to any environment and help to create a cozy and casual atmosphere. Besides, the excellent performance of Magna is BIFMA-certified.

Magna is as pleasing to look at as it is to sit in. The back and seat are one-piece molded using eco-friendly PP+GF materials, exemplifying our pursuit for sustainability. The smooth and fluent S line fits the curve of the backbone and gives strong support for your lumbar and back, thus helps to relieve the fatigue caused by a sedentary lifestyle.