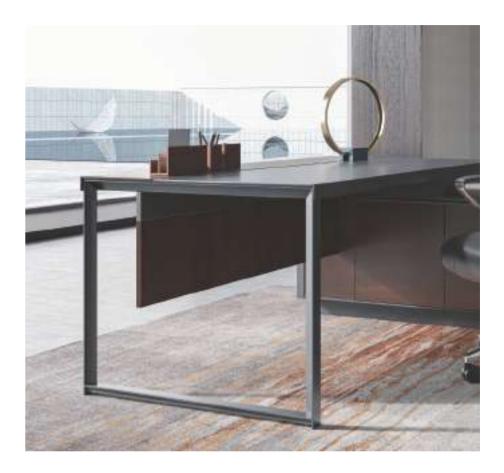

The segmented leather layer is designed for storing delicate accessories like neckties, belts, and glasses.

Flip cable trunking: Both ends of the desktop<br/>are equipped with a cable box with hairbrush<br/>and two power sockets.Door-shaped feet: Unique mechanical structure<br/>brings a sense of tension.

### Square Base with Asymmetric Aesthetics

The middle-size desk and small-size desk both have a wonderful combination of square metal feet and solid wooden feet, creating an asymmetric beauty we may also see in arms of the Venus statue. Black acrylic is used on desk edges to increase the sense of change. A variety of storage cabinets are available for small space layout.