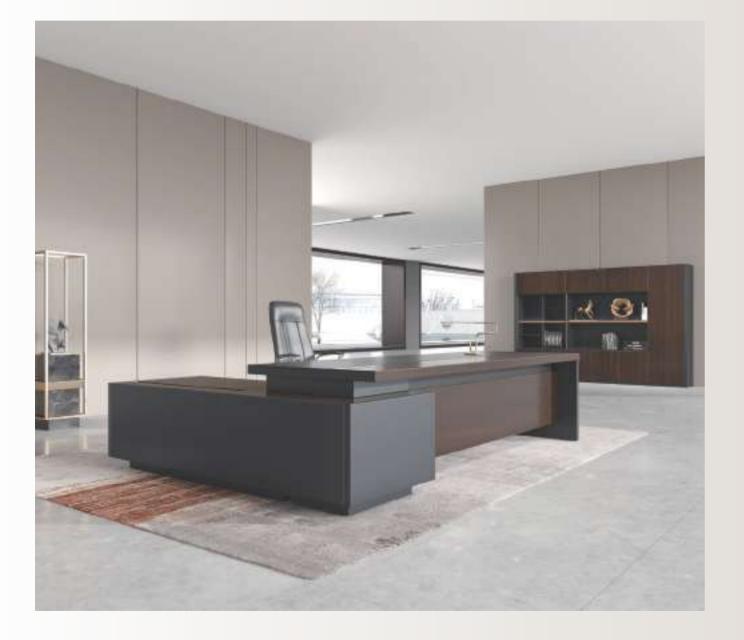

### A Gift of Status, As It Is

Larry high-end conference table is born for originality. Designed with a 65mm-thick desktop, the overall appearance is powerful and domineering. The desk feet adopts delicate leather upholstery technique, holding the desk like the Roman column, majestic and erect and creating a serious conference environment.

STRUCTURE CONTRACTOR STRUCTURE CONTRACTOR STRUCTURE

States B

States and the second second

The feet adopts delicate leather upholstery on two sides to combine the firmness of wood and softness of leather and protect the feet from collision. Grey tone is low-key yet classic.

The indented feet design makes room for your legs and brings you a comfortable sitting experience throughout the meeting.