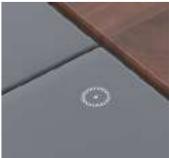

4. Multiple power sockets and USB interfaces are built inside to charge different devices.

6. Wireless charging function, charging the digital device at any time.

1. The side cabinet drawer is equipped with smart fingerprint lock for higher file security.

2. Under the sliding leather plate there are power socket, pen case, and wiring hole.

3. The large-capacity storage drawer is designed with a built-in double-layer leather pencil box.

5. Playing a song to relax yourself.