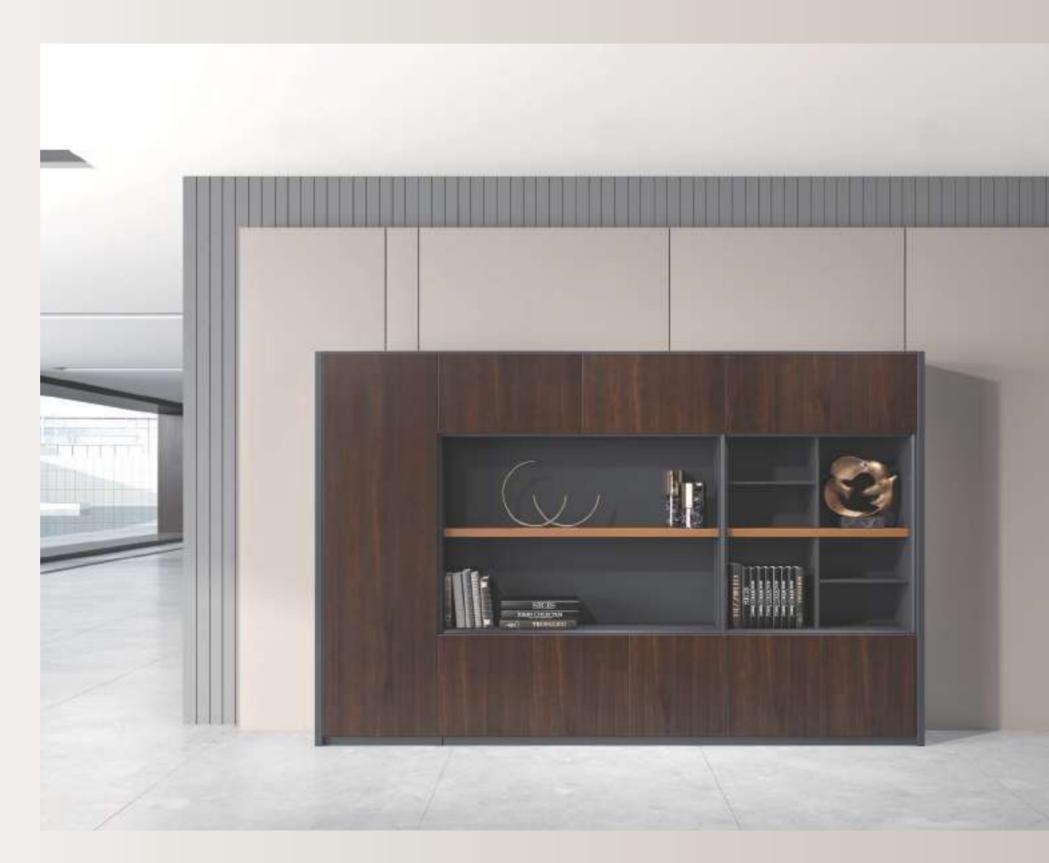

## Integration of Storage and Display

The symmetrical structure and semi-open file cabinet strike a perfect balance between openness and privacy, and the intelligent light helps to create an elegant aura.

## Integration of Storage and Display

The cabinet space has been divided into the display area, collection area, clothes area, and so on. It offers a modernized and personalized take on storage that accommodates the items people actually use during work.

Semi-open back cabinet is the right place to store private files and display art collections. With a symmetrical segmentation design, different sizes of collection can fit in. The yellow leather panel increases the stereo sense of the office space.