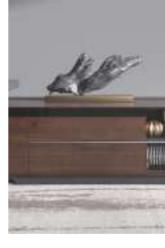

In an era where everything is about maximizing profits, we have consistently revered and inherited the spirit of ingenuity. Larry adopts hardware from international brands: Austria Blum and German Hettich combined with atmosphere lamp, artistic mountain grain on back cabinet, glass, leather, and wood is perfect confluence, for every detail is essential for implementing perfection.

Semi-open back cabinet is the right place to store private files and display art collections. With a symmetrical segmentation design, different sizes of collection can fit in. The yellow leather panel increases the stereo sense of the office space.