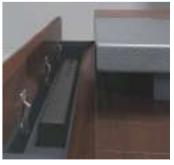

4. Multiple power sockets and USB interfaces are built inside to charge different devices.

6. Wireless charging function, charging the digital device at any time.

1. The side cabinet drawer is equipped with smart fingerprint lock for higher file security.

2. Under the sliding leather plate there are power socket, pen case, and wiring hole.

3. The large-capacity storage drawer is designed with a built-in double-layer leather pencil box.

5. Playing a song to relax yourself.