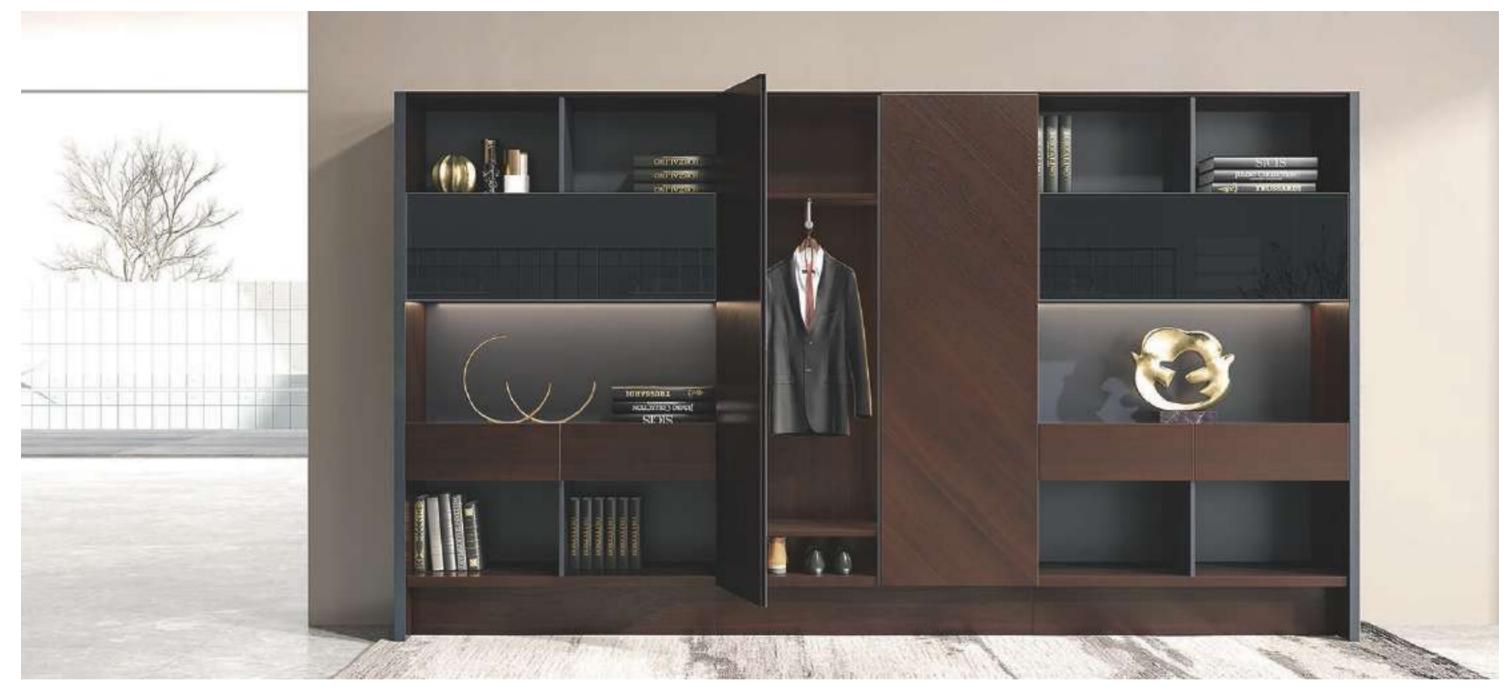

## Integration of Storage and Display

The symmetrical structure and semi-open file cabinet strike a perfect balance between openness and privacy, and the intelligent light helps to create an elegant aura.

## Integration of Storage and Display

The cabinet space has been divided into the display area, collection area, clothes area, and so on. It offers a modernized and personalized take on storage that accommodates the items people actually use during work.

Semi-open back cabinet is the right place to store private files and display art collections. With a symmetrical segmentation design, different sizes of collection can fit in. The yellow leather panel increases the stereo sense of the office space.

The segmented leather layer is designed for storing delicate accessories like neckties, belts, and glasses.

Flip cable trunking: Both ends of the desktop<br/>are equipped with a cable box with hairbrush<br/>and two power sockets.Door-shaped feet: Unique mechanical structure<br/>brings a sense of tension.