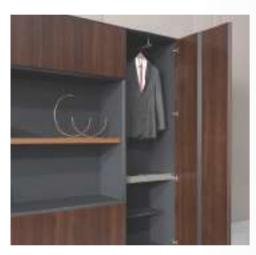

## Integration of Storage and Display

The cabinet space has been divided into the display area, collection area, clothes area, and so on. It offers a modernized and personalized take on storage that accommodates the items people actually use during work.