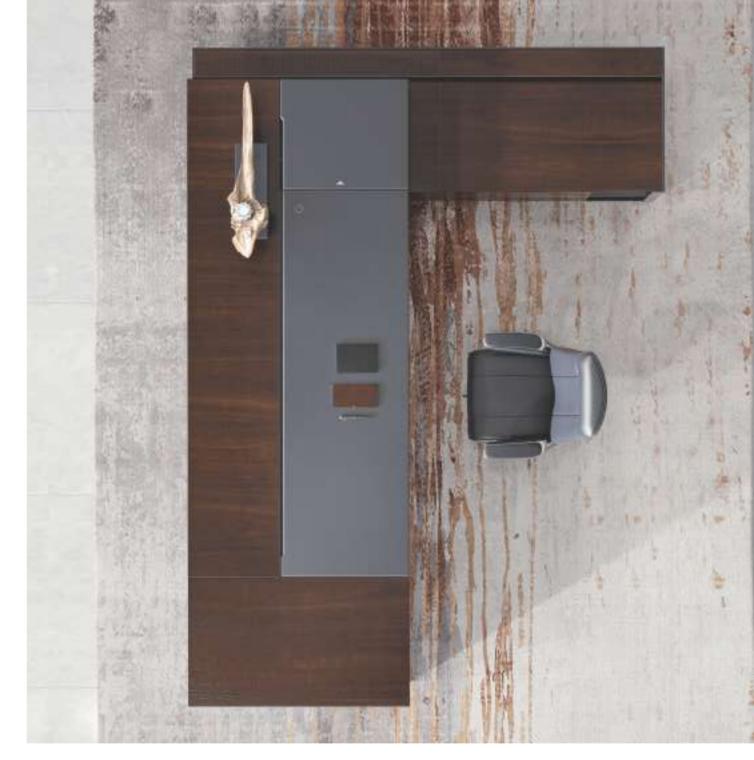

## A Gift of Status, As It Is

Larry retains a modern look with a dash of retro styling as the arrestive L-shape structure stresses the idea of propriety, which is the core of Chinese Confucianism. Reliable and restrained, it exemplifies the charisma of leaders to the full.

## A Mix of Wood and Leather

The ubiquitous "L "shape structure constituted by clean lines symbolizes "leading". Grey leather and walnut wood harmonize with each other; together with Calm chair, this space creates a sedate aura. Besides, premium leather gives you all-day comfort.

## Integration of Storage and Display

The symmetrical structure and semi-open file cabinet strike a perfect balance between openness and privacy, and the intelligent light helps to create an elegant aura.