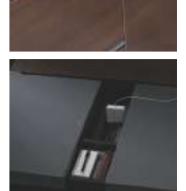

4. Multiple power sockets and USB interfaces are built inside to charge different devices.

6. Wireless charging function, charging the digital device at any time.

1. The side cabinet drawer is equipped with smart fingerprint lock for higher file security.

2. Under the sliding leather plate there are power socket, pen case, and wiring hole.

3. The large-capacity storage drawer is designed with a built-in double-layer leather pencil box.

5. Playing a song to relax yourself.