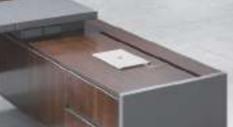

2. Under the sliding leather plate there are power socket, pen case, and wiring hole.

3. The large-capacity storage drawer is designed with a built-in double-layer leather pencil box.

5. Playing a song to relax yourself.

4. Multiple power sockets and USB interfaces are built inside to charge different devices.

6. Wireless charging function, charging the digital device at any time.

1. The side cabinet drawer is equipped with smart fingerprint lock for higher file security.