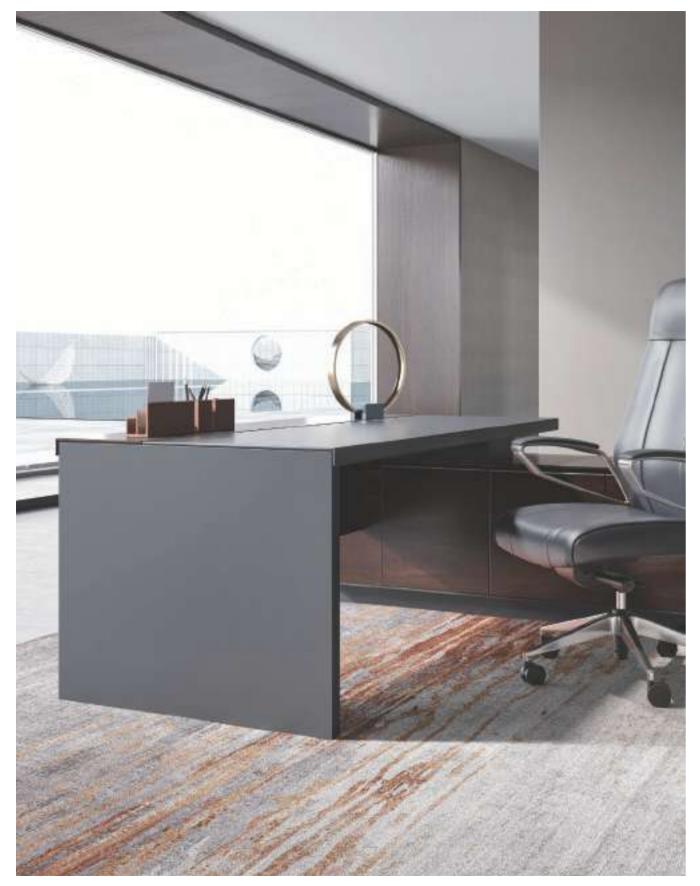

## Wiring Trunk with Slide Leather Top, A Gift of Softness

Elegance

0

Larry makes new definitions about the healthy working experience by innovatively integrating the sit-to-stand function to its side cabinet. Available in both seated and standing heights, it strikes a perfect balance between dynamism and demureness. The digital switch can be rotated slightly so that people in standing positions can also see the real-time height effortlessly.

## Interior Cabling brings Total Neatness

The lifting presidential desk has made breakthroughs in terms of cabling to ensure no wire is exposed during the lifting process. Easily accessible power sockets help to charge your tools conveniently.

A combination of wood and leather is designed to take up less visual space yet still outlasts trends. 8mm super-slim enclosed strip offers a stark contrast to the thickness of the surrounding area, which furthermore stresses its delicacy.