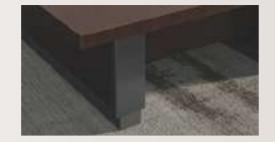

STRUCTURE CONTRACTOR STRUCTURE CONTRACTOR STRUCTURE

States B

States and the second second

The feet adopts delicate leather upholstery on two sides to combine the firmness of wood and softness of leather and protect the feet from collision. Grey tone is low-key yet classic.

The indented feet design makes room for your legs and brings you a comfortable sitting experience throughout the meeting.

## Leather Upholstery on the Feet for Higher Safety