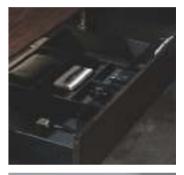

2. Under the sliding leather plate there are power socket, pen case, and wiring hole.

3. The large-capacity storage drawer is designed with a built-in double-layer leather pencil box.

5. Playing a song to relax yourself.

The segmented leather layer is designed for storing delicate accessories like neckties, belts, and glasses.

Flip cable trunking: Both ends of the desktop<br/>are equipped with a cable box with hairbrush<br/>and two power sockets.Door-shaped feet: Unique mechanical structure<br/>brings a sense of tension.