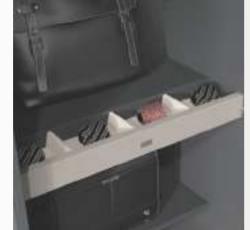

The segmented leather layer is designed for storing delicate accessories like neckties, belts, and glasses.

Flip cable trunking: Both ends of the desktop<br/>are equipped with a cable box with hairbrush<br/>and two power sockets.Door-shaped feet: Unique mechanical structure<br/>brings a sense of tension.