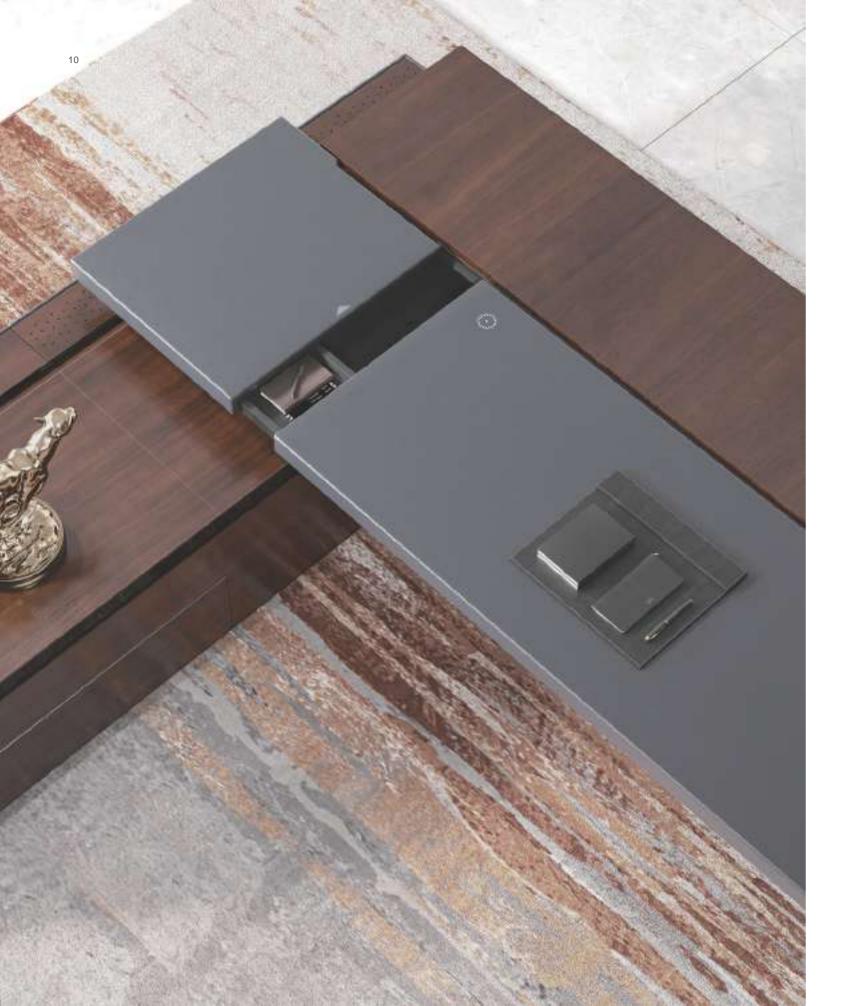

4. Multiple power sockets and USB interfaces are built inside to charge different devices.

6. Wireless charging function, charging the digital device at any time.

1. The side cabinet drawer is equipped with smart fingerprint lock for higher file security.

2. Under the sliding leather plate there are power socket, pen case, and wiring hole.

3. The large-capacity storage drawer is designed with a built-in double-layer leather pencil box.

5. Playing a song to relax yourself.

## Wiring Trunk with Slide Leather Top, A Gift of Softness

Elegance

0

Larry makes new definitions about the healthy working experience by innovatively integrating the sit-to-stand function to its side cabinet. Available in both seated and standing heights, it strikes a perfect balance between dynamism and demureness. The digital switch can be rotated slightly so that people in standing positions can also see the real-time height effortlessly.

A combination of wood and leather is designed to take up less visual space yet still outlasts trends. 8mm super-slim enclosed strip offers a stark contrast to the thickness of the surrounding area, which furthermore stresses its delicacy.

90° flip cable box makes cables managed and stowed neatly out of sight.

The under-desk leather drawer can be pulled<br/>out and used anywhere.Black paint plate and mountain-grain walnut<br/>harmoniously match to endow the space with business aura.