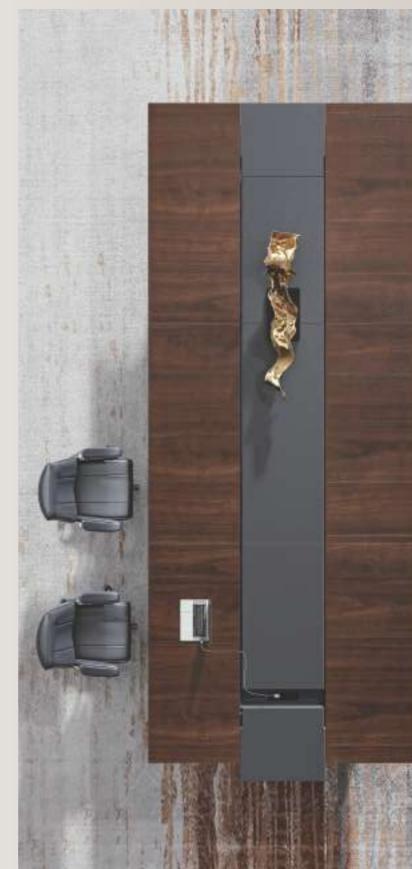

## Integration of Storage and Display

The symmetrical structure and semi-open file cabinet strike a perfect balance between openness and privacy, and the intelligent light helps to create an elegant aura.

Semi-open back cabinet is the right place to store private files and display art collections. With a symmetrical segmentation design, different sizes of collection can fit in. The yellow leather panel increases the stereo sense of the office space.