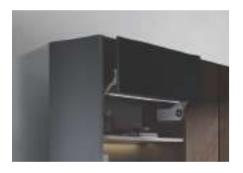

4. Multiple power sockets and USB interfaces are built inside to charge different devices.

6. Wireless charging function, charging the digital device at any time.

1. The side cabinet drawer is equipped with smart fingerprint lock for higher file security.

2. Under the sliding leather plate there are power socket, pen case, and wiring hole.

3. The large-capacity storage drawer is designed with a built-in double-layer leather pencil box.

5. Playing a song to relax yourself.