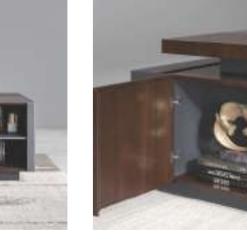

## Integration of Storage and Display

The symmetrical structure and semi-open file cabinet strike a perfect balance between openness and privacy, and the intelligent light helps to create an elegant aura.

## Integration of Storage and Display

The cabinet space has been divided into the display area, collection area, clothes area, and so on. It offers a modernized and personalized take on storage that accommodates the items people actually use during work.

Semi-open back cabinet is the right place to store private files and display art collections. With a symmetrical segmentation design, different sizes of collection can fit in. The yellow leather panel increases the stereo sense of the office space.