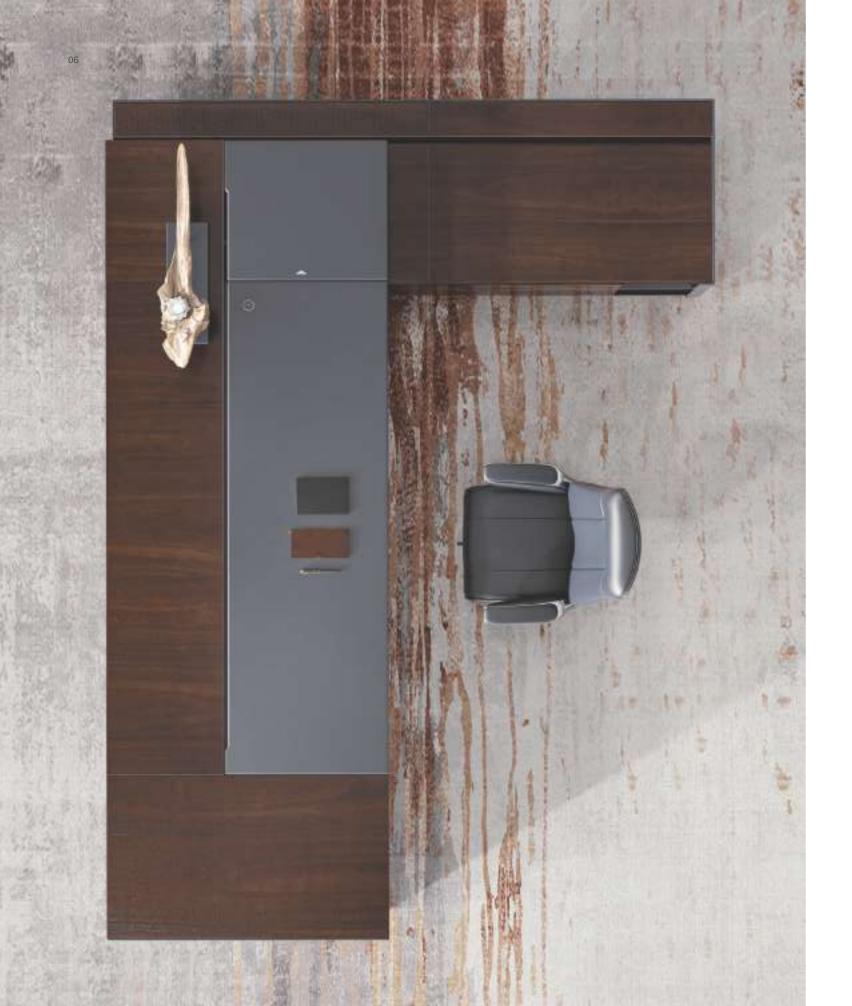

## A Gift of Status, As It Is

Larry retains a modern look with a dash of retro styling as the arrestive L-shape structure stresses the idea of propriety, which is the core of Chinese Confucianism. Reliable and restrained, it exemplifies the charisma of leaders to the full.

## A Mix of Wood and Leather

The ubiquitous "L "shape structure constituted by clean lines symbolizes "leading". Grey leather and walnut wood harmonize with each other; together with Calm chair, this space creates a sedate aura. Besides, premium leather gives you all-day comfort.

## Integration of Storage and Display

The symmetrical structure and semi-open file cabinet strike a perfect balance between openness and privacy, and the intelligent light helps to create an elegant aura.