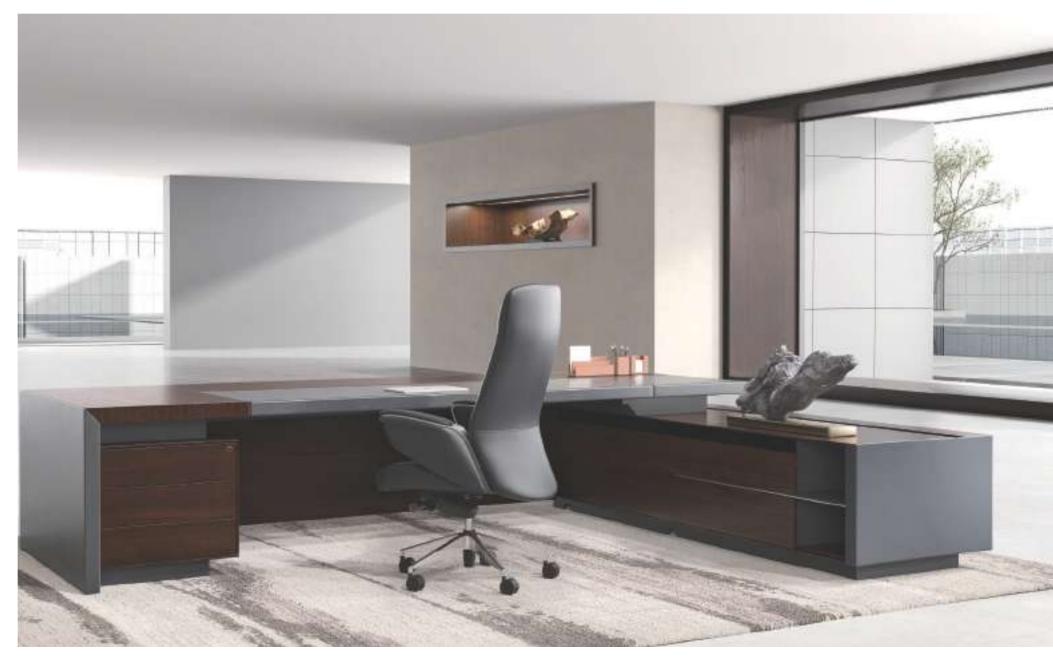

## A Gift of Status, As It Is

Larry retains a modern look with a dash of retro styling as the arrestive L-shape structure stresses the idea of propriety, which is the core of Chinese Confucianism. Reliable and restrained, it exemplifies the charisma of leaders to the full.

## A Mix of Wood and Leather

The ubiquitous "L "shape structure constituted by clean lines symbolizes "leading". Grey leather and walnut wood harmonize with each other; together with Calm chair, this space creates a sedate aura. Besides, premium leather gives you all-day comfort.

### A Gift of Status, As It Is

Larry high-end conference table is born for originality. Designed with a 65mm-thick desktop, the overall appearance is powerful and domineering. The desk feet adopts delicate leather upholstery technique, holding the desk like the Roman column, majestic and erect and creating a serious conference environment.

STRUCTURE CONTRACTOR STRUCTURE CONTRACTOR STRUCTURE

States B

States and the second second

The feet adopts delicate leather upholstery on two sides to combine the firmness of wood and softness of leather and protect the feet from collision. Grey tone is low-key yet classic.