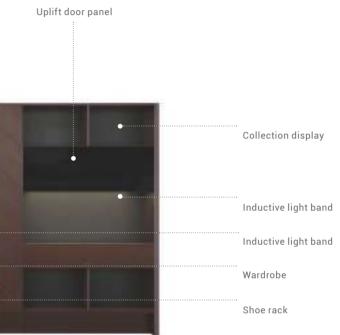

## Integration of Storage and Display

The symmetrical structure and semi-open file cabinet strike a perfect balance between openness and privacy, and the intelligent light helps to create an elegant aura.

## Integration of Storage and Display

The cabinet space has been divided into the display area, collection area, clothes area, and so on. It offers a modernized and personalized take on storage that accommodates the items people actually use during work.

Semi-open back cabinet is the right place to store private files and display art collections. With a symmetrical segmentation design, different sizes of collection can fit in. The yellow leather panel increases the stereo sense of the office space.