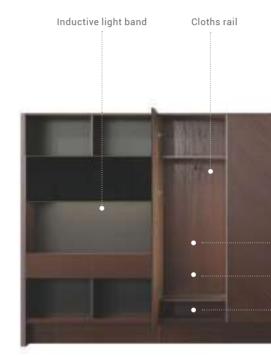

## Integration of Storage and Display

The cabinet space has been divided into the display area, collection area, clothes area, and so on. It offers a modernized and personalized take on storage that accommodates the items people actually use during work.

The segmented leather layer is designed for storing delicate accessories like neckties, belts, and glasses.

Flip cable trunking: Both ends of the desktop<br/>are equipped with a cable box with hairbrush<br/>and two power sockets.Door-shaped feet: Unique mechanical structure<br/>brings a sense of tension.