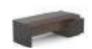

A combination of wood and leather is designed to take up less visual space yet still outlasts trends. 8mm super-slim enclosed strip offers a stark contrast to the thickness of the surrounding area, which furthermore stresses its delicacy.

90° flip cable box makes cables managed and stowed neatly out of sight.

The under-desk leather drawer can be pulled<br/>out and used anywhere.Black paint plate and mountain-grain walnut<br/>harmoniously match to endow the space with business aura.