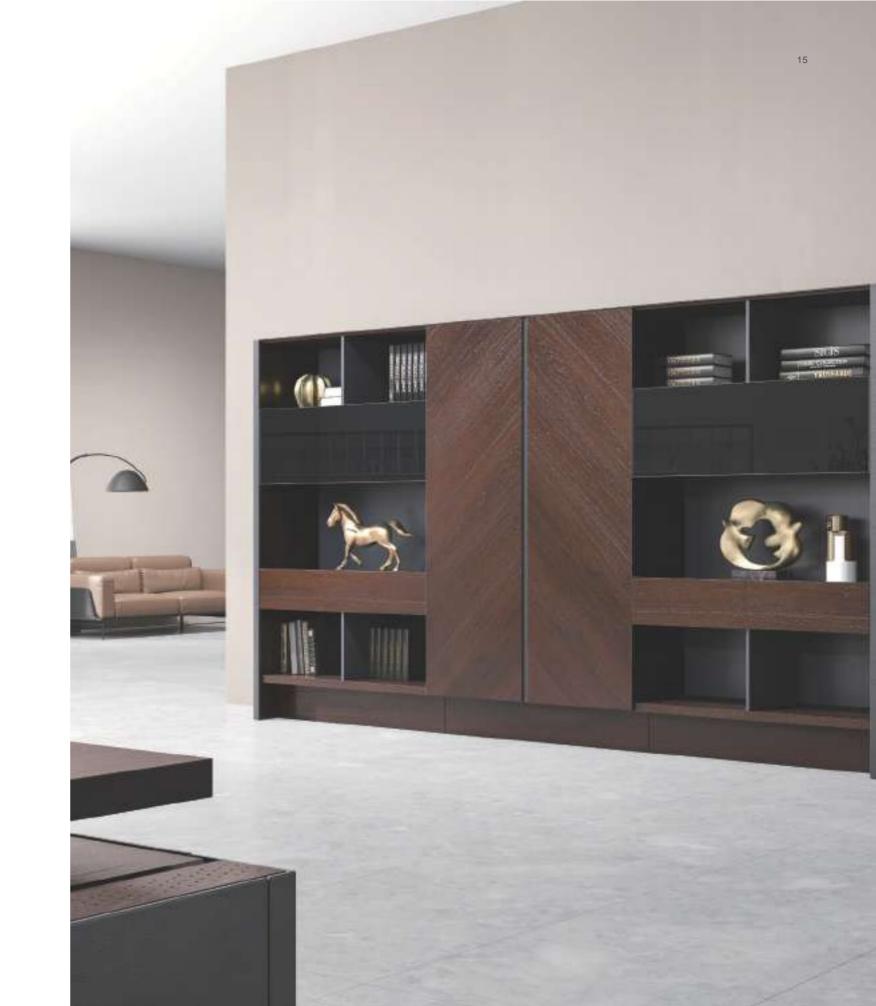

## Integration of Storage and Display

The symmetrical structure and semi-open file cabinet strike a perfect balance between openness and privacy, and the intelligent light helps to create an elegant aura.

Semi-open back cabinet is the right place to store private files and display art collections. With a symmetrical segmentation design, different sizes of collection can fit in. The yellow leather panel increases the stereo sense of the office space.