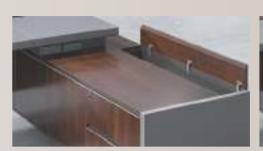

4. Multiple power sockets and USB interfaces are built inside to charge different devices.

6. Wireless charging function, charging the digital device at any time.

1. The side cabinet drawer is equipped with smart fingerprint lock for higher file security.

2. Under the sliding leather plate there are power socket, pen case, and wiring hole.

3. The large-capacity storage drawer is designed with a built-in double-layer leather pencil box.

5. Playing a song to relax yourself.