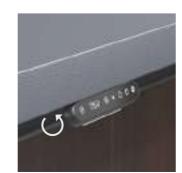

4. Multiple power sockets and USB interfaces are built inside to charge different devices.

6. Wireless charging function, charging the digital device at any time.

1. The side cabinet drawer is equipped with smart fingerprint lock for higher file security.

2. Under the sliding leather plate there are power socket, pen case, and wiring hole.

3. The large-capacity storage drawer is designed with a built-in double-layer leather pencil box.

5. Playing a song to relax yourself.