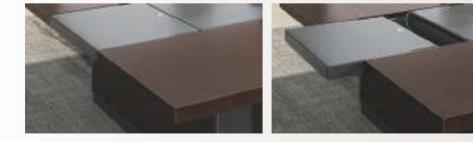

90° flip cable box makes cables managed and stowed neatly out of sight.

The under-desk leather drawer can be pulled<br/>out and used anywhere.Black paint plate and mountain-grain walnut<br/>harmoniously match to endow the space with business aura.

The segmented leather layer is designed for storing delicate accessories like neckties, belts, and glasses.

Flip cable trunking: Both ends of the desktop<br/>are equipped with a cable box with hairbrush<br/>and two power sockets.Door-shaped feet: Unique mechanical structure<br/>brings a sense of tension.