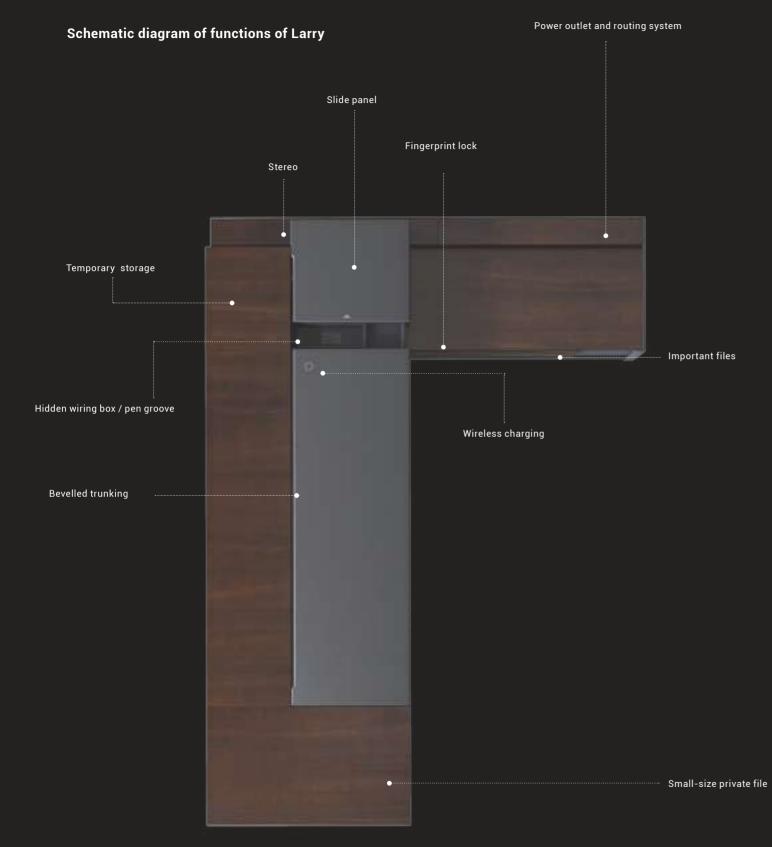

4. Multiple power sockets and USB interfaces are built inside to charge different devices.

6. Wireless charging function, charging the digital device at any time.

1. The side cabinet drawer is equipped with smart fingerprint lock for higher file security.

2. Under the sliding leather plate there are power socket, pen case, and wiring hole.

3. The large-capacity storage drawer is designed with a built-in double-layer leather pencil box.

5. Playing a song to relax yourself.