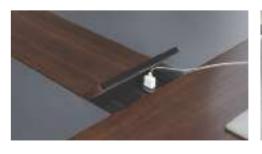

90° flip cable box makes cables managed and stowed neatly out of sight.

The under-desk leather drawer can be pulled<br/>out and used anywhere.Black paint plate and mountain-grain walnut<br/>harmoniously match to endow the space with business aura.

The segmented leather layer is designed for storing delicate accessories like neckties, belts, and glasses.

Flip cable trunking: Both ends of the desktop<br/>are equipped with a cable box with hairbrush<br/>and two power sockets.Door-shaped feet: Unique mechanical structure<br/>brings a sense of tension.