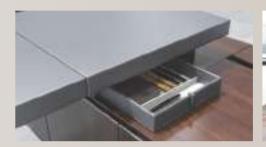

4. Multiple power sockets and USB interfaces are built inside to charge different devices.

6. Wireless charging function, charging the digital device at any time.

1. The side cabinet drawer is equipped with smart fingerprint lock for higher file security.

2. Under the sliding leather plate there are power socket, pen case, and wiring hole.

3. The large-capacity storage drawer is designed with a built-in double-layer leather pencil box.

5. Playing a song to relax yourself.