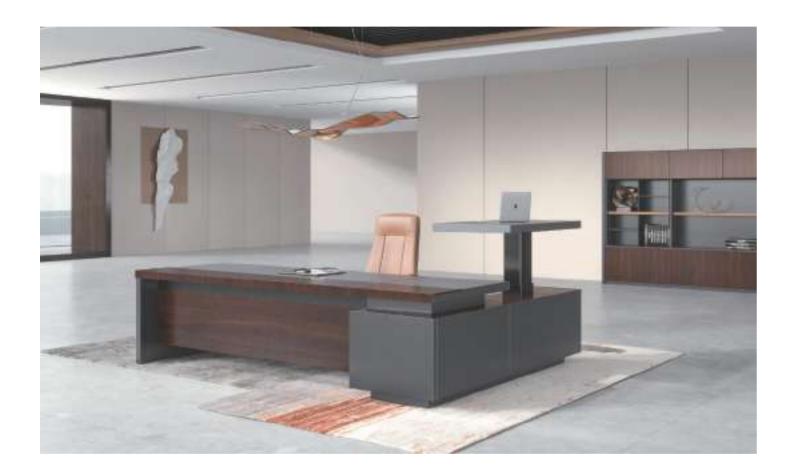

## Wiring Trunk with Slide Leather Top, A Gift of Softness

Elegance

0

Larry makes new definitions about the healthy working experience by innovatively integrating the sit-to-stand function to its side cabinet. Available in both seated and standing heights, it strikes a perfect balance between dynamism and demureness. The digital switch can be rotated slightly so that people in standing positions can also see the real-time height effortlessly.

A powerful lifting motor with a low noise makes technological elements fit right in, bringing quiet and smooth operations. A range from 750mm to 1150mm encourages you to choose your preferred table height.

## Interior Cabling brings Total Neatness

The lifting presidential desk has made breakthroughs in terms of cabling to ensure no wire is exposed during the lifting process. Easily accessible power sockets help to charge your tools conveniently.