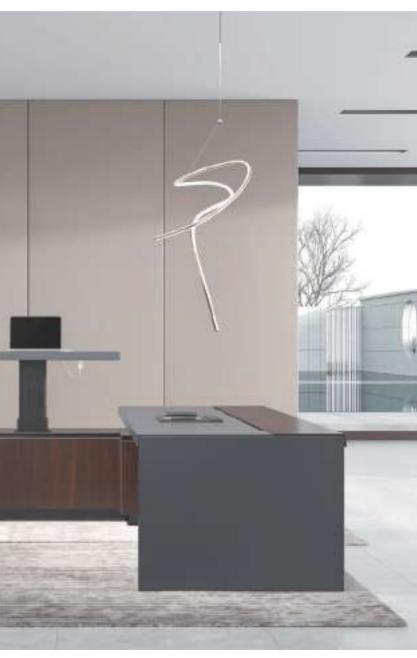

LARRY

Larry, with Peaceful Mind and Propriety toEmbrace the World.

Words and Deeds with Propriety

Balance Between Conciseness and Exquisiteness

Larry high-end series is an expression of balance between conciseness and exquisiteness. Designed with vertical elements, its concise lines extrude majestic momentum. A lively interpretation of eastern propriety and western aesthetics. Economic and political strategies are combined with space design, making Larry the best representative of your status.

## A Gift of Status, As It Is

Larry retains a modern look with a dash of retro styling as the arrestive L-shape structure stresses the idea of propriety, which is the core of Chinese Confucianism. Reliable and restrained, it exemplifies the charisma of leaders to the full.

## A Mix of Wood and Leather

The ubiquitous "L "shape structure constituted by clean lines symbolizes "leading". Grey leather and walnut wood harmonize with each other; together with Calm chair, this space creates a sedate aura. Besides, premium leather gives you all-day comfort.