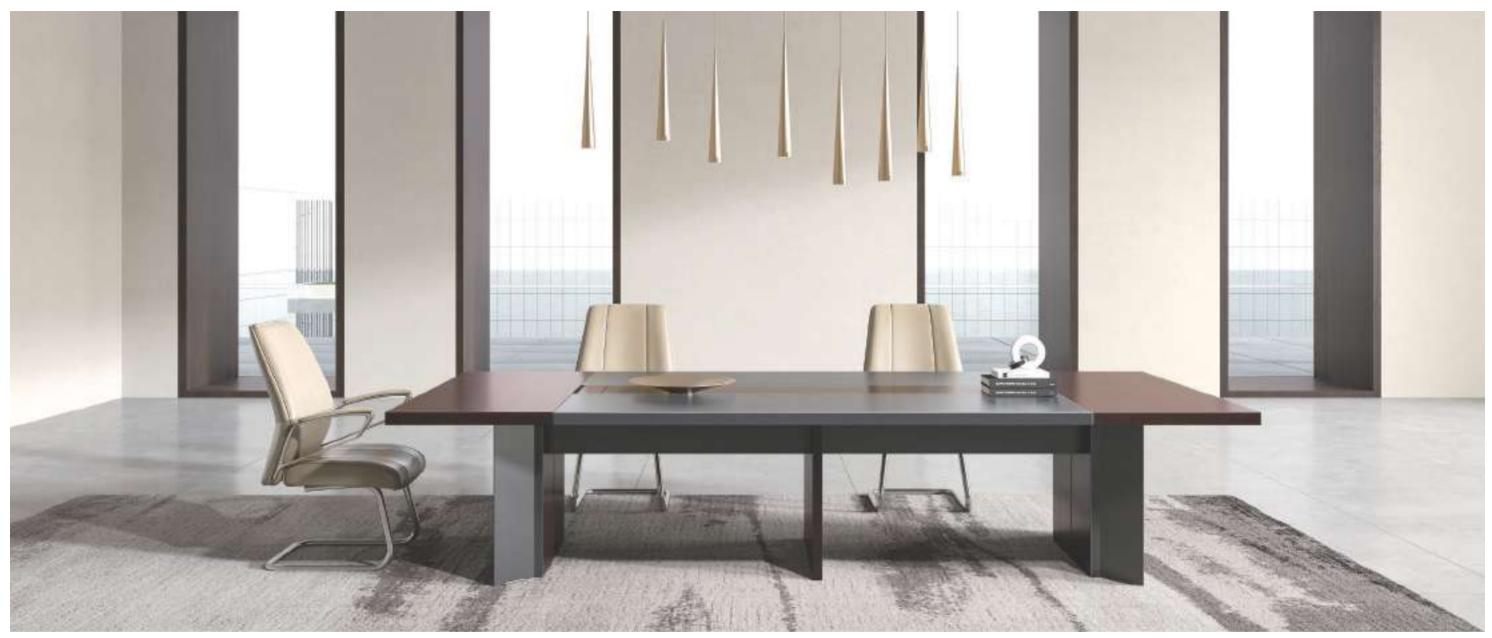

### A Gift of Status, As It Is

Larry high-end conference table is born for originality. Designed with a 65mm-thick desktop, the overall appearance is powerful and domineering. The desk feet adopts delicate leather upholstery technique, holding the desk like the Roman column, majestic and erect and creating a serious conference environment.

STRUCTURE CONTRACTOR STRUCTURE CONTRACTOR STRUCTURE

States B

States and the second second

The feet adopts delicate leather upholstery on two sides to combine the firmness of wood and softness of leather and protect the feet from collision. Grey tone is low-key yet classic.

The indented feet design makes room for your legs and brings you a comfortable sitting experience throughout the meeting.