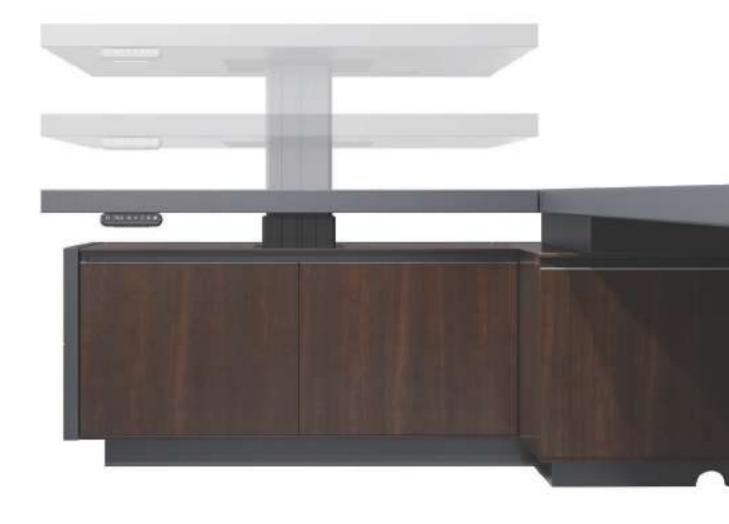

## Wiring Trunk with Slide Leather Top, A Gift of Softness

Elegance

0

Larry makes new definitions about the healthy working experience by innovatively integrating the sit-to-stand function to its side cabinet. Available in both seated and standing heights, it strikes a perfect balance between dynamism and demureness. The digital switch can be rotated slightly so that people in standing positions can also see the real-time height effortlessly.

A powerful lifting motor with a low noise makes technological elements fit right in, bringing quiet and smooth operations. A range from 750mm to 1150mm encourages you to choose your preferred table height.

## Interior Cabling brings Total Neatness

The lifting presidential desk has made breakthroughs in terms of cabling to ensure no wire is exposed during the lifting process. Easily accessible power sockets help to charge your tools conveniently.