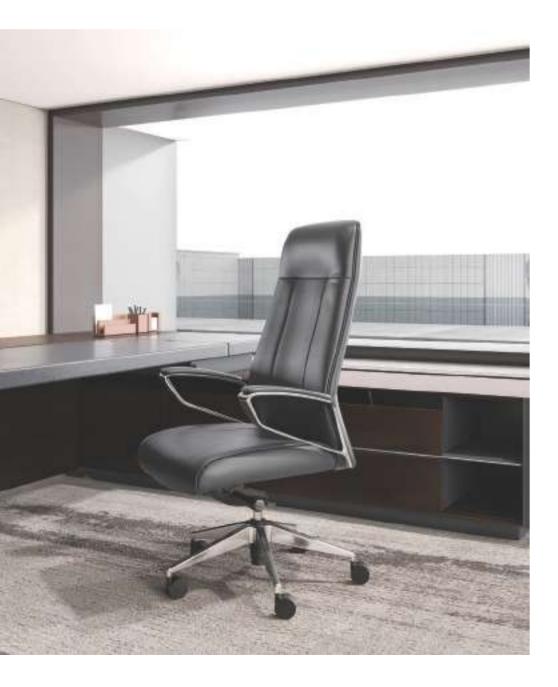

### Chairs

CKM80SC

CKM81SC W665\*D670\*H1230(mm)

et.

de tra

CKM70GC W660\*D700\*H870(mm)

-F

CKM71GC W650\*D650\*H870(mm)

### Material

CKM80SR W660\*D660\*H1240(mm)

CKM81SR W665\*D670\*H1230(mm)

CKM60SR W660\*D635\*H1060(mm)

CKM70GR W660\*D700\*H870(mm)

0

CKM71GR