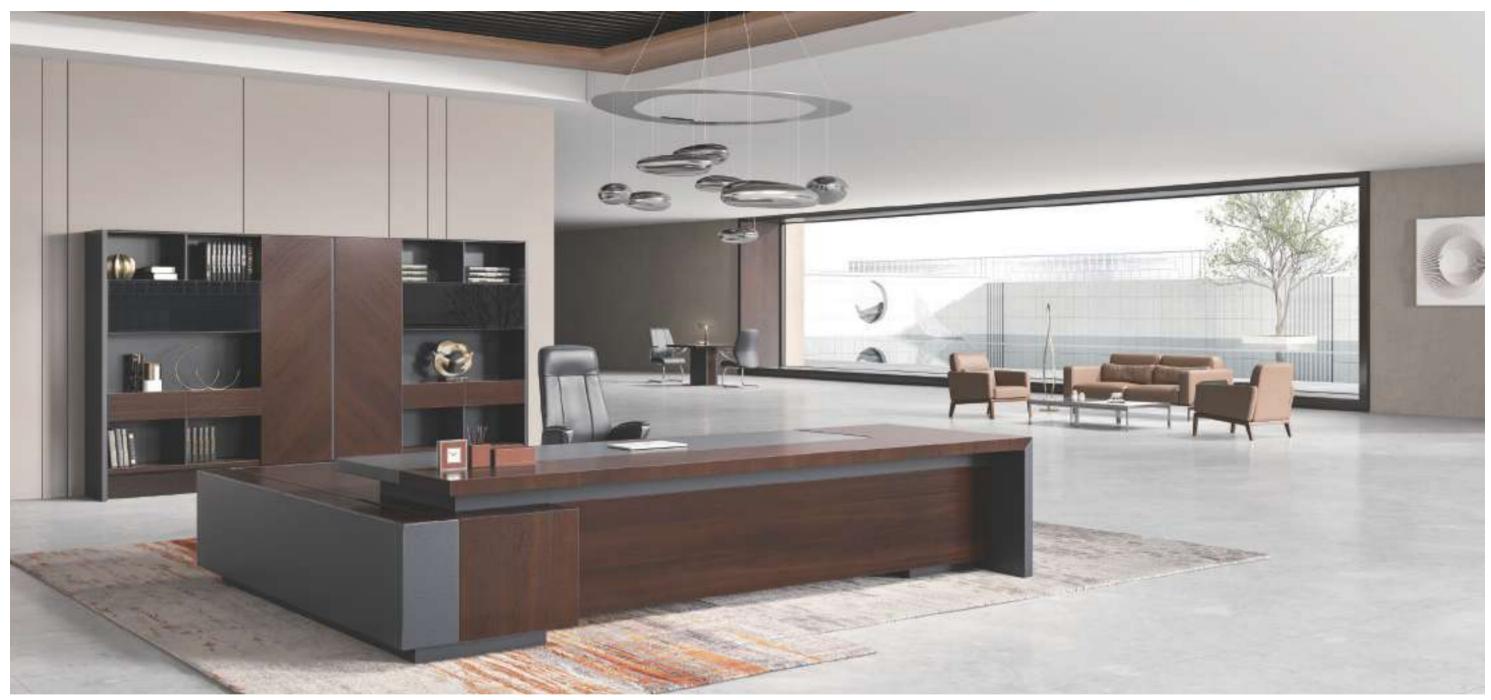

LARRY

Larry, with Peaceful Mind and Propriety toEmbrace the World.

Words and Deeds with Propriety

Balance Between Conciseness and Exquisiteness

Larry high-end series is an expression of balance between conciseness and exquisiteness. Designed with vertical elements, its concise lines extrude majestic momentum. A lively interpretation of eastern propriety and western aesthetics. Economic and political strategies are combined with space design, making Larry the best representative of your status.

## A Gift of Status, As It Is

Larry retains a modern look with a dash of retro styling as the arrestive L-shape structure stresses the idea of propriety, which is the core of Chinese Confucianism. Reliable and restrained, it exemplifies the charisma of leaders to the full.

## A Mix of Wood and Leather

The ubiquitous "L "shape structure constituted by clean lines symbolizes "leading". Grey leather and walnut wood harmonize with each other; together with Calm chair, this space creates a sedate aura. Besides, premium leather gives you all-day comfort.