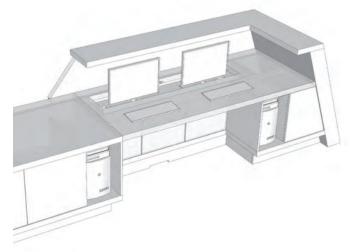

#### Executive Desk

W4800\*D950\*H1110

TJ58.3780 W3780\*D950\*H1110

# An unprecedented and powerful functions of wire management.

I-key, inclusive because of its storage and calm as being very neat, own powerful functions of wire management, enough space for knees, satisfying you functional requirment at any time.