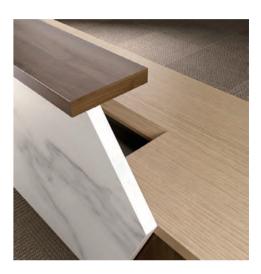

#### Fabulous tutii of wood and stone

The combination of marble board with deepcolored and light-colored wooden boards, turns these two traditional building materials into harnmonious and melodlous "Advanced Alliance if Wood and Stone" The high tabletop is of informantion desk, and the lower top is for negotiation. Different parts play different roles, divided professionally and considerately.