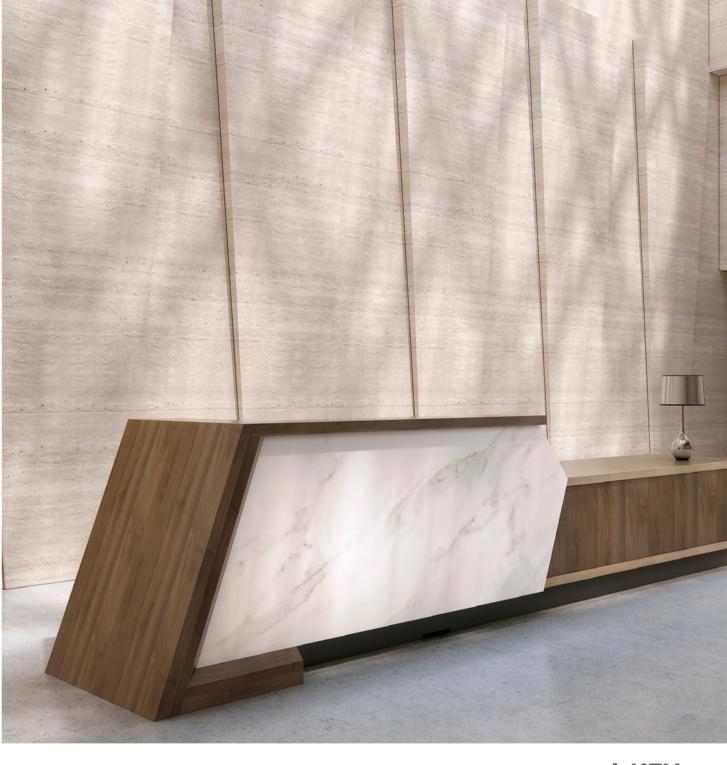

## I-Key

" I- KEY, the key to success" "I-key", name by its shape of a key. The design makes this "key" concise but not easy. I-Key opens the door of success easIly.

### It is always a pleasure to greed a friend from afar

Full of grometric lines combined with a variety of materias - Ths is I-Key welcoming guests in a super perfect image.

end from afar

#### Fabulous tutii of wood and stone

The combination of marble board with deepcolored and light-colored wooden boards, turns these two traditional building materials into harnmonious and melodlous "Advanced Alliance if Wood and Stone" The high tabletop is of informantion desk, and the lower top is for negotiation. Different parts play different roles, divided professionally and considerately.