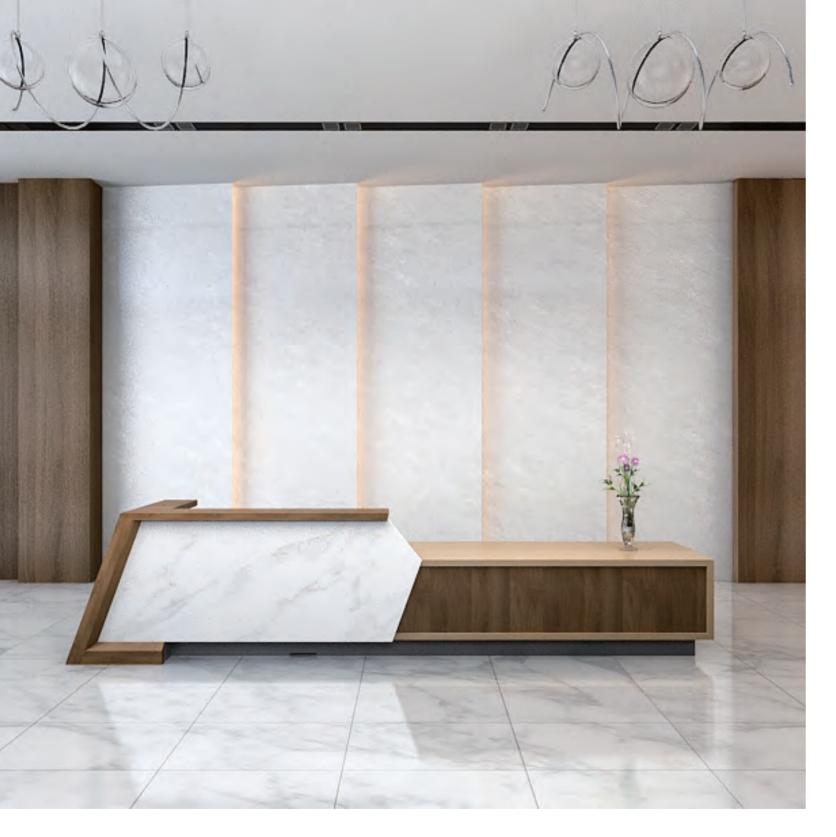

#### Fabulous tutii of wood and stone

The combination of marble board with deepcolored and light-colored wooden boards, turns these two traditional building materials into harnmonious and melodlous "Advanced Alliance if Wood and Stone" The high tabletop is of informantion desk, and the lower top is for negotiation. Different parts play different roles, divided professionally and considerately.

#### Executive Desk

W4800\*D950\*H1110

TJ58.3780 W3780\*D950\*H1110