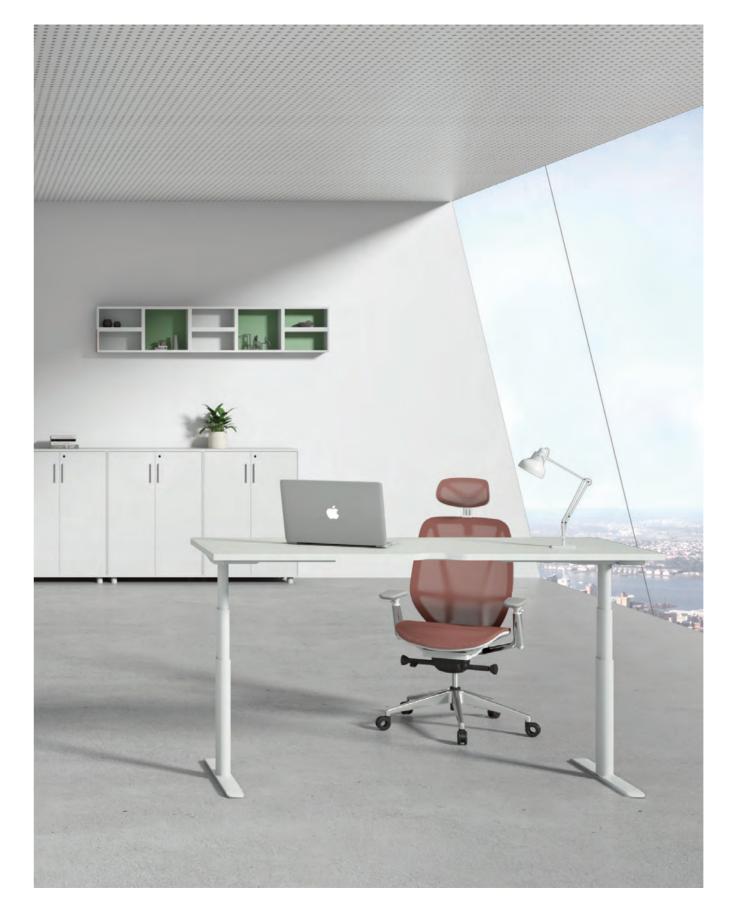

Many people nowadays are in sub-health status as a result of long sitting, and working efficiency is thus severely degraded. The height-adjustable system is for sit-to-stand working mode, it could be controlled by smart phones, and workstation reservation is also available on it. Keep up with the 5G era with I-tech system for digital and highly efficient working.

## I-TECH

Smart Height-adjustable Office System

Workstation Reservation for Co-working Space

Manual Control and App Control

An alarm will be triggered to remind you of changing your posture.

••••••••••••••••••••••••••••••

Sitting/standing time and calorie consumption data will be recorded for health analysis.

It has a fallback function, with which the desktop will automatically fall back whenever it detects an obstacle during its height-adjusting process.