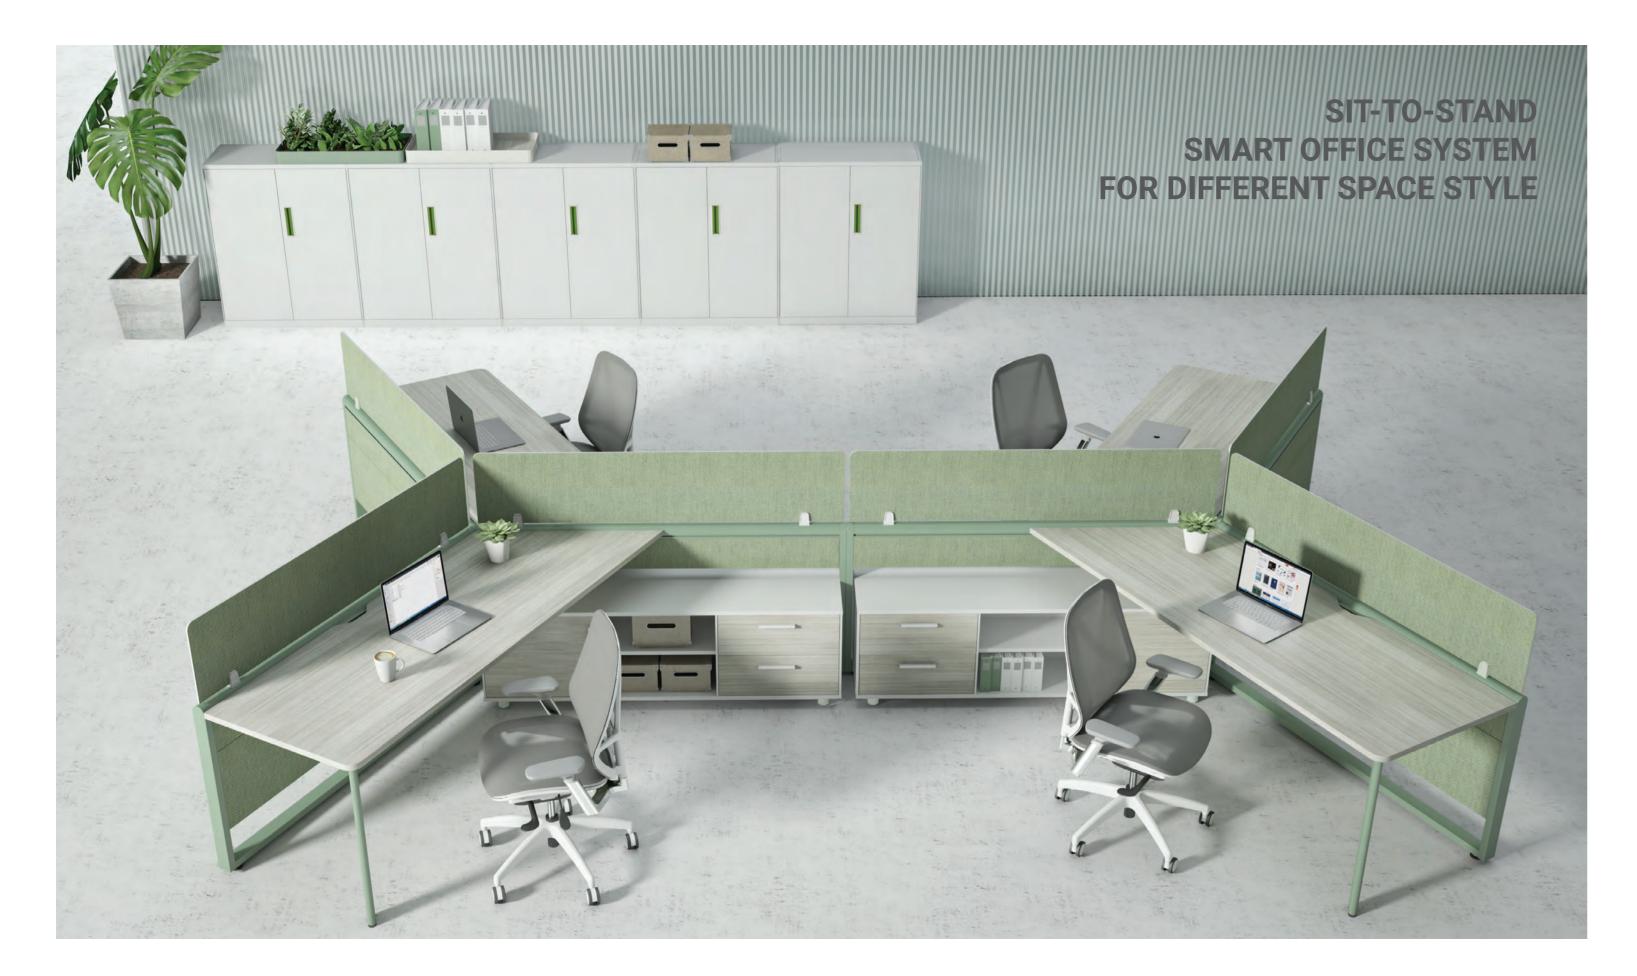

## I-TECH

Fixed Office System

Creativity and passion will always be shackled by the rigid office setting exuding an infinite dullness. Fixed Office System of I-tech can be matched and mixed into different combinations: linear, X-shaped, H-shaped, L-shaped, S-shaped, Y-shaped...variable office setting will always intrigue people's working passion.

Many people nowadays are in sub-health status as a result of long sitting, and working efficiency is thus severely degraded. The height-adjustable system is for sit-to-stand working mode, it could be controlled by smart phones, and workstation reservation is also available on it. Keep up with the 5G era with I-tech system for digital and highly efficient working.

## I-TECH

Smart Height-adjustable Office System

Workstation Reservation for Co-working Space

Manual Control and App Control

An alarm will be triggered to remind you of changing your posture.

••••••••••••••••••••••••••••••