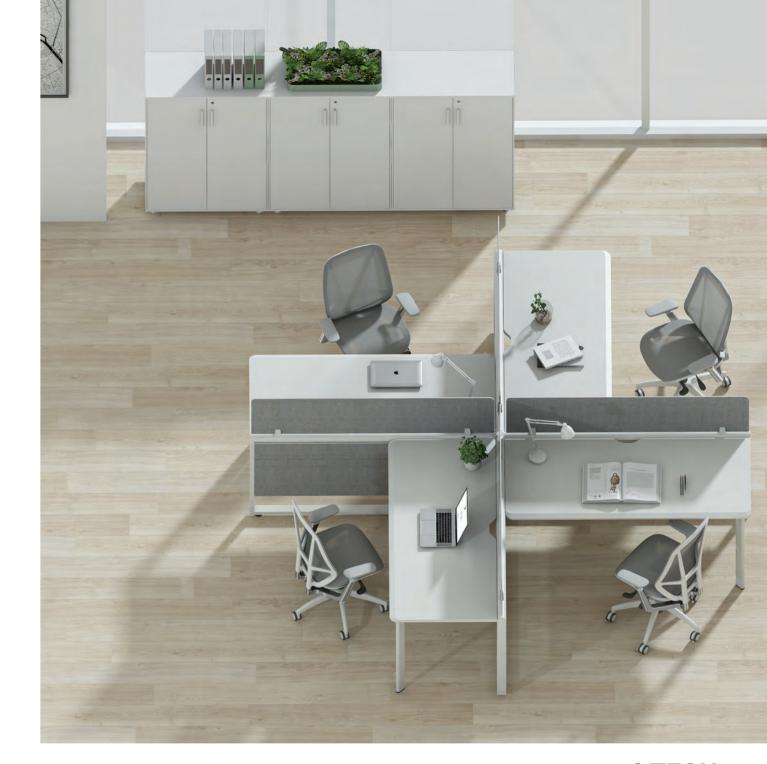

## I-TECH

Fixed Office System

Creativity and passion will always be shackled by the rigid office setting exuding an infinite dullness. Fixed Office System of I-tech can be matched and mixed into different combinations: linear, X-shaped, H-shaped, L-shaped, S-shaped, Y-shaped...variable office setting will always intrigue people's working passion.