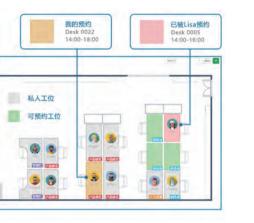

## I-TECH

Smart Height-adjustable Office System

Workstation Reservation for Co-working Space

Manual Control and App Control

An alarm will be triggered to remind you of changing your posture.

••••••••••••••••••••••••••••••