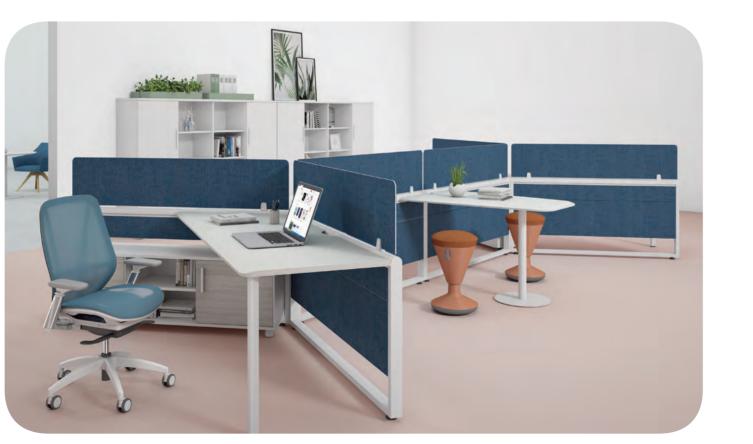

## I-TECH

Fixed Office System

Creativity and passion will always be shackled by the rigid office setting exuding an infinite dullness. Fixed Office System of I-tech can be matched and mixed into different combinations: linear, X-shaped, H-shaped, L-shaped, S-shaped, Y-shaped...variable office setting will always intrigue people's working passion.