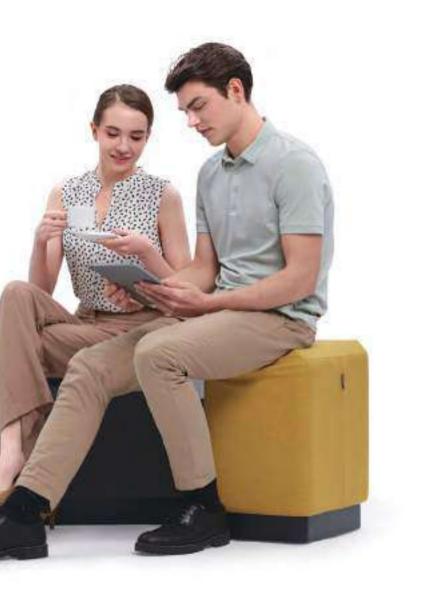

## **F8**

**Endless Joy** Flower. 8, modularized design, unconventional splicing, free-matched color, create a different angle for your next topic.

Combined ingeniously, it can be used anytime and anywhere. Either for a little chitchat, or the afternoon reading, cozy and free.