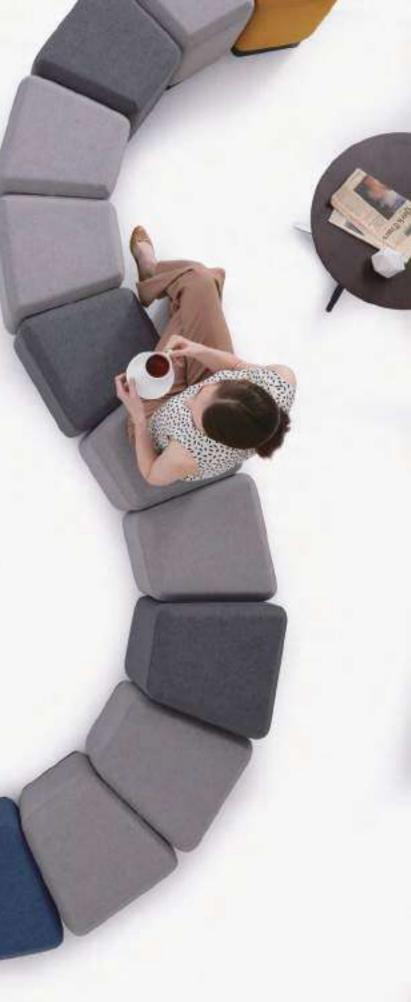

## **F8**

**Endless Joy** Flower. 8, modularized design, unconventional splicing, free-matched color, create a different angle for your next topic.

Combined ingeniously, it can be used anytime and anywhere. Either for a little chitchat, or the afternoon reading, cozy and free.