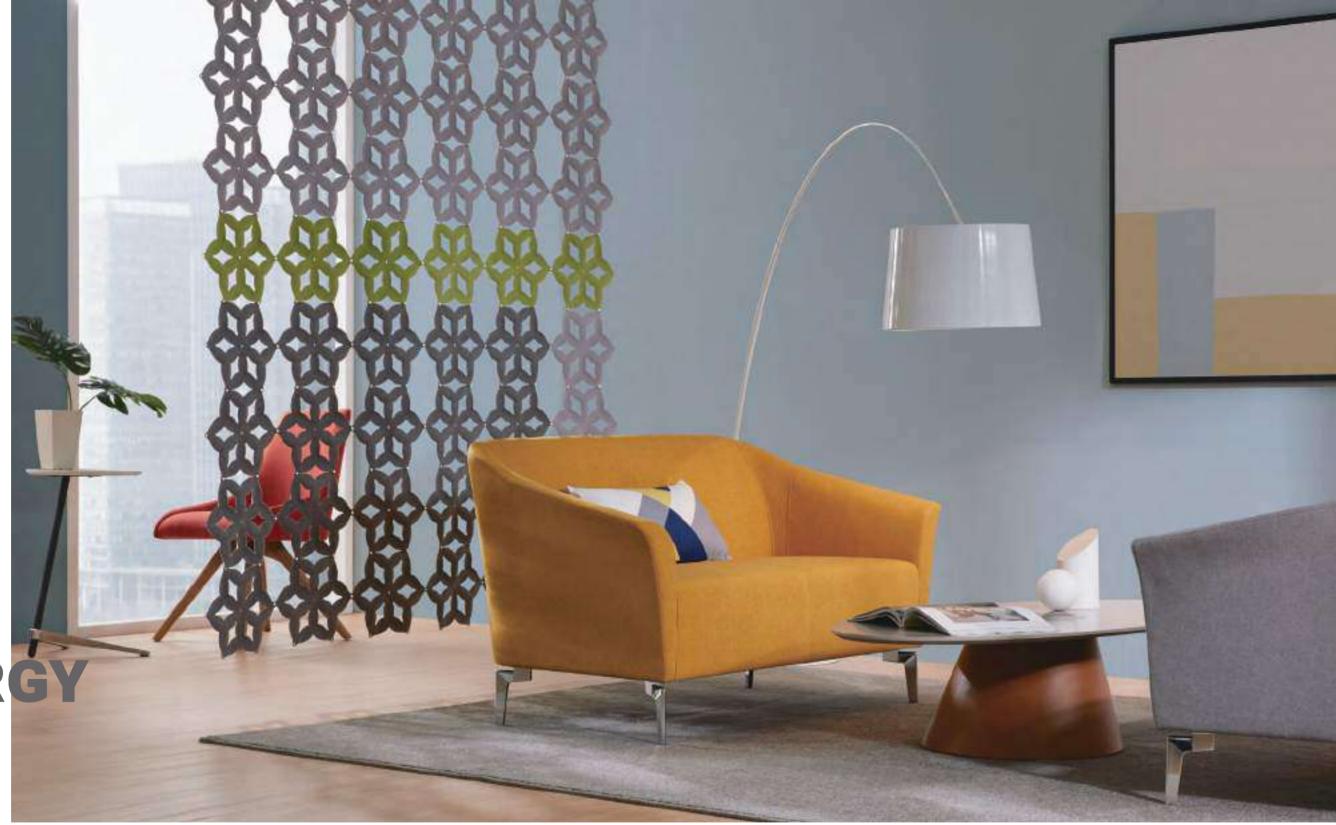

## **F8**

**Endless Joy** Flower. 8, modularized design, unconventional splicing, free-matched color, create a different angle for your next topic.

Combined ingeniously, it can be used anytime and anywhere. Either for a little chitchat, or the afternoon reading, cozy and free.