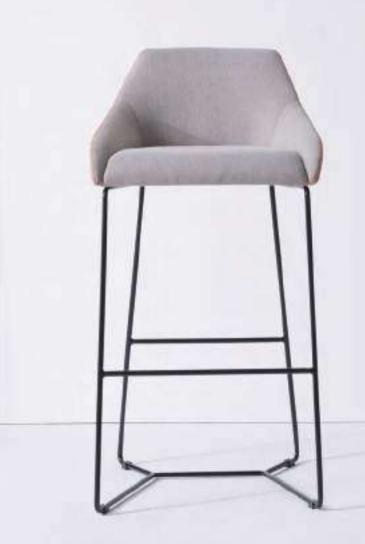

The barstool with concise mental legs and elegant wood legs is unique in style. Be it a casual party or a banquet, it is a perfect choice for treating your guests.