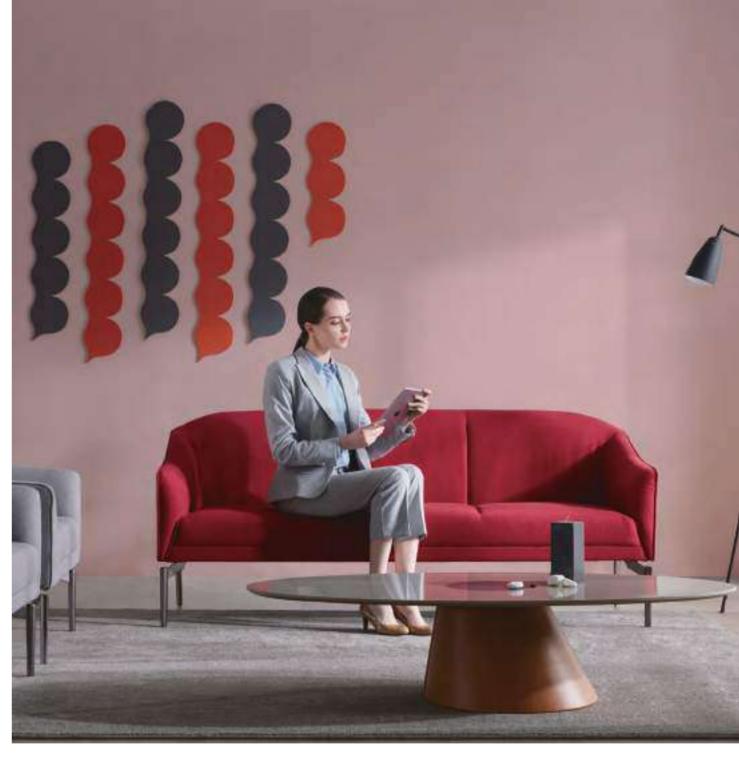

### F2 | F1 | F8

When you are happy, you share your great news with every friend seated at teatime.

When you feel lost, you hope to be left alone, lean your head against the sofa, and close eyes to separate yourself from this awful world for a while.

When you are sitting idly, you prefer to lay your hands on the armrest, tapping the surface with your fingers, and thinking of nothing.

When you are waiting, you always check your tie, button up your shirt to the second button, and make sure you have brought out the best in yourself.

When you are pondering, you rub the sofa surface, observe every detail closely, and lost yourself in thoughts, expecting the kick of inspiration.

When you are in discussion, you listen to every opinion carefully, and nod your head when you agree, roll your eyes when you don't.

We change, all for you, for all these smalls details of you.

Be summer flowers, be sofa lovers.