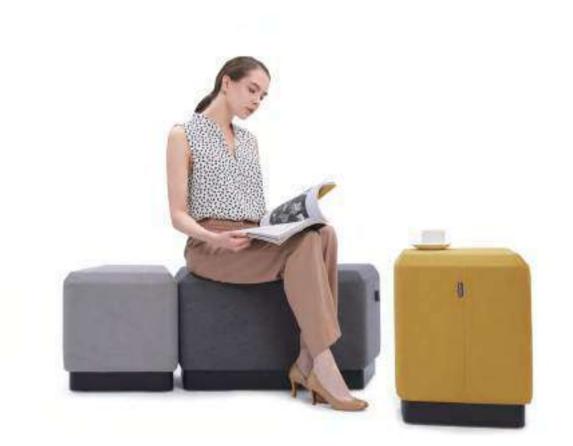

## **F8**

**Endless Joy** Flower. 8, modularized design, unconventional splicing, free-matched color, create a different angle for your next topic.

Combined ingeniously, it can be used anytime and anywhere. Either for a little chitchat, or the afternoon reading, cozy and free.