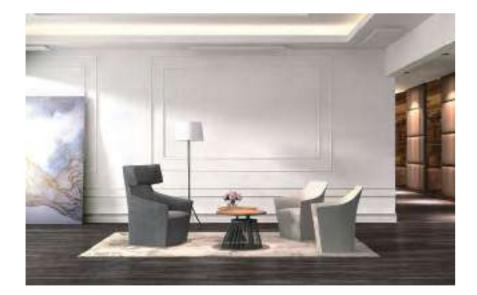

The barstool with concise mental legs and elegant wood legs is unique in style. Be it a casual party or a banquet, it is a perfect choice for treating your guests.