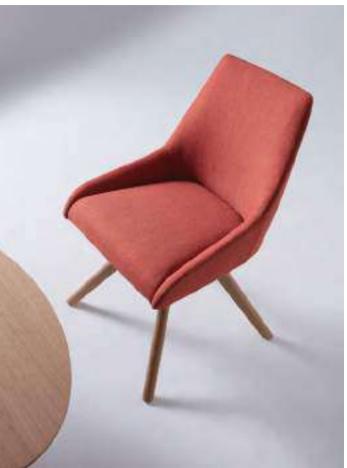

### Balance between

**Dynamic and Static** Flower. 1, small and cute. Sometimes it stays still, and sometimes could be flexible. What a sweet travel companion.

Work happily, because you are home.

Inspired by the color change in petals, which is changing gradually from inside to outside, Flower. 1 is made of bicolored spliced fabric, and thus offers you a brand new visual feast.