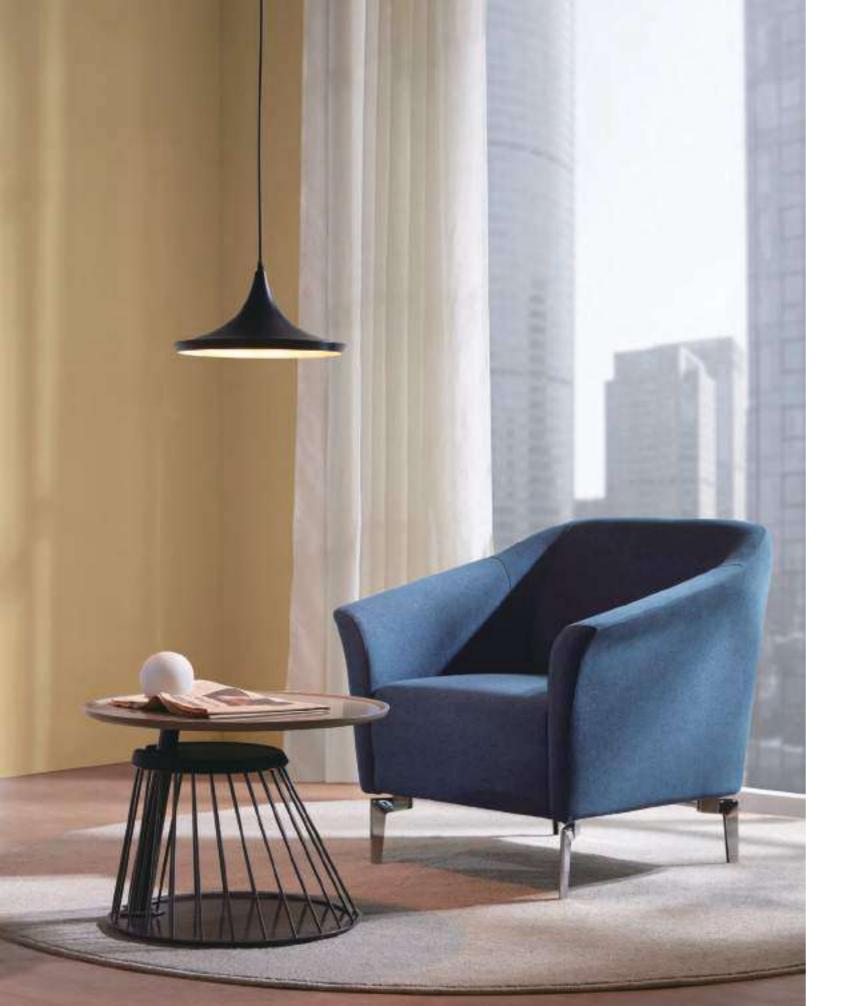

### Balance between

**Dynamic and Static** Flower. 1, small and cute. Sometimes it stays still, and sometimes could be flexible. What a sweet travel companion.

Work happily, because you are home.

Inspired by the color change in petals, which is changing gradually from inside to outside, Flower. 1 is made of bicolored spliced fabric, and thus offers you a brand new visual feast.