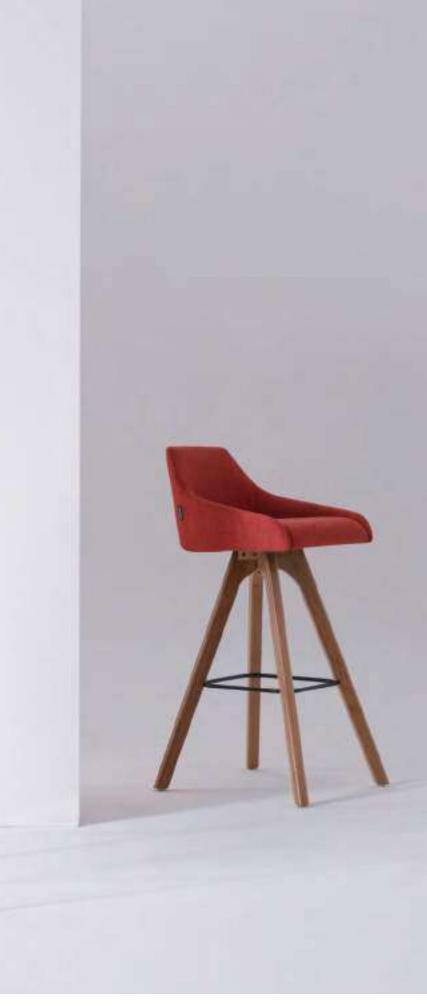

The barstool with concise mental legs and elegant wood legs is unique in style. Be it a casual party or a banquet, it is a perfect choice for treating your guests.