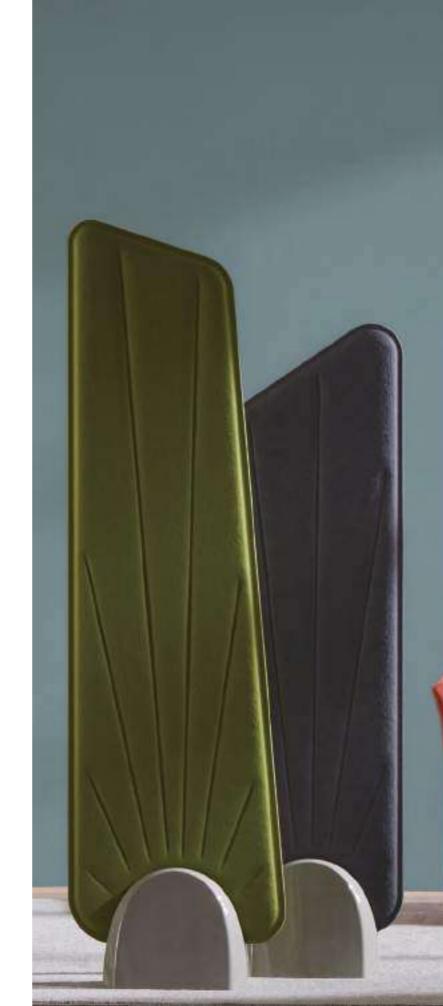

Snowflake-shaped Mine is made with acoustic PET felt. It is like a dream catcher, waiting for the presence of every single inspiration silently.

The streamlined armrest presents a sculptural form, an artwork that is spirited and approachable.

The leaf-shaped Mine has concise lines, and its stretched texture is a symbol of life and growth. Its flexible partition ensures that no one will interrupt your private conversation anymore.

A topic gathers a group.