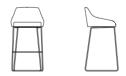

The barstool with concise mental legs and elegant wood legs is unique in style. Be it a casual party or a banquet, it is a perfect choice for treating your guests.