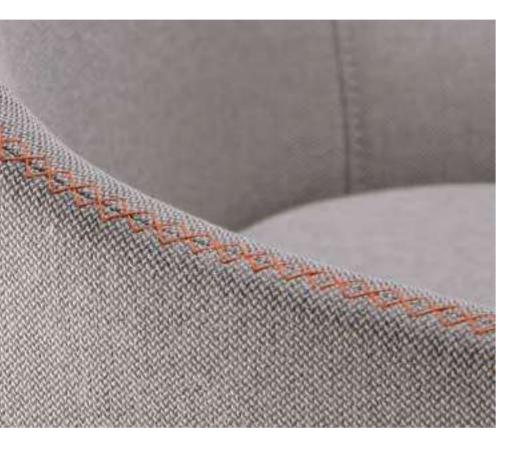

# X-form

It is stitched purely by hands in the last procedure. No more coldness and order of machines, stitched in an X-form, exquisite and gentle.