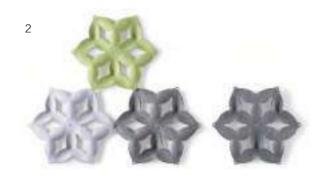

Snowflake-shaped Mine is made with acoustic PET felt. It is like a dream catcher, waiting for the presence of every single inspiration silently.

The streamlined armrest presents a sculptural form, an artwork that is spirited and approachable.