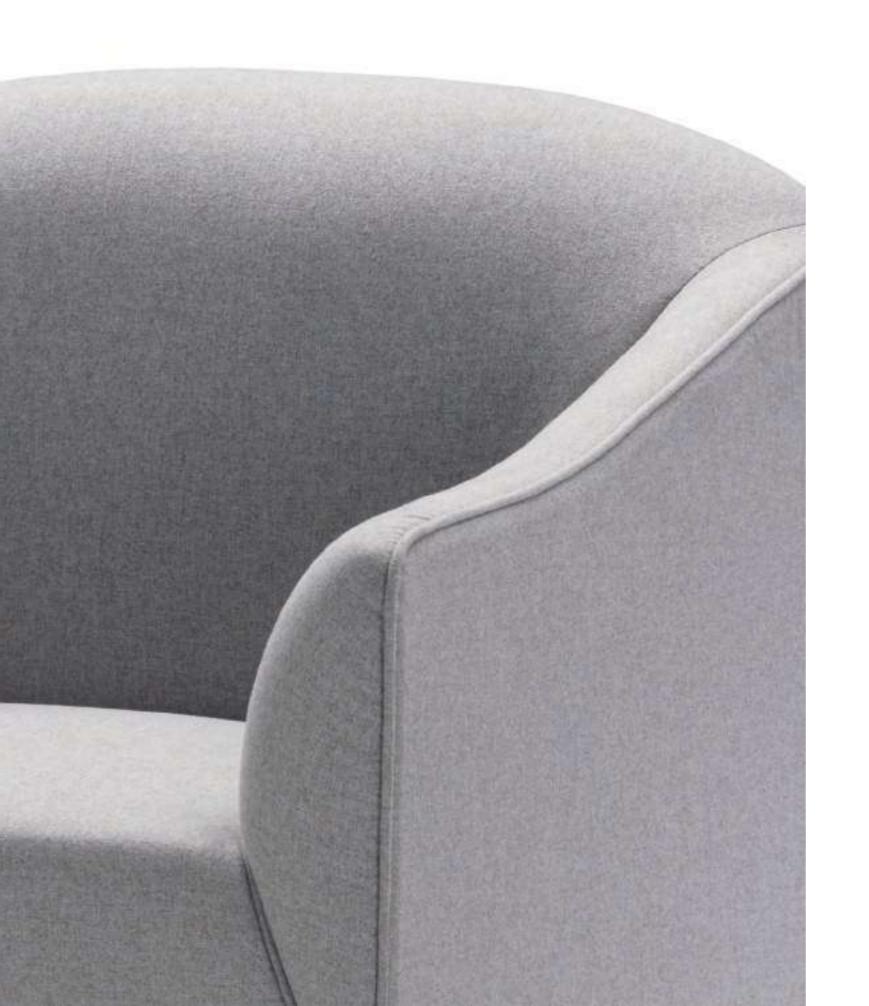

Things that are gentle and warm always let your guard down.

The firm armrests, plump backrests and embracive posture give you a feeling of being hugged.

Break for 10 minutes, energy for the whole afternoon.

Snowflake-shaped Mine is made with acoustic PET felt. It is like a dream catcher, waiting for the presence of every single inspiration silently.

The streamlined armrest presents a sculptural form, an artwork that is spirited and approachable.