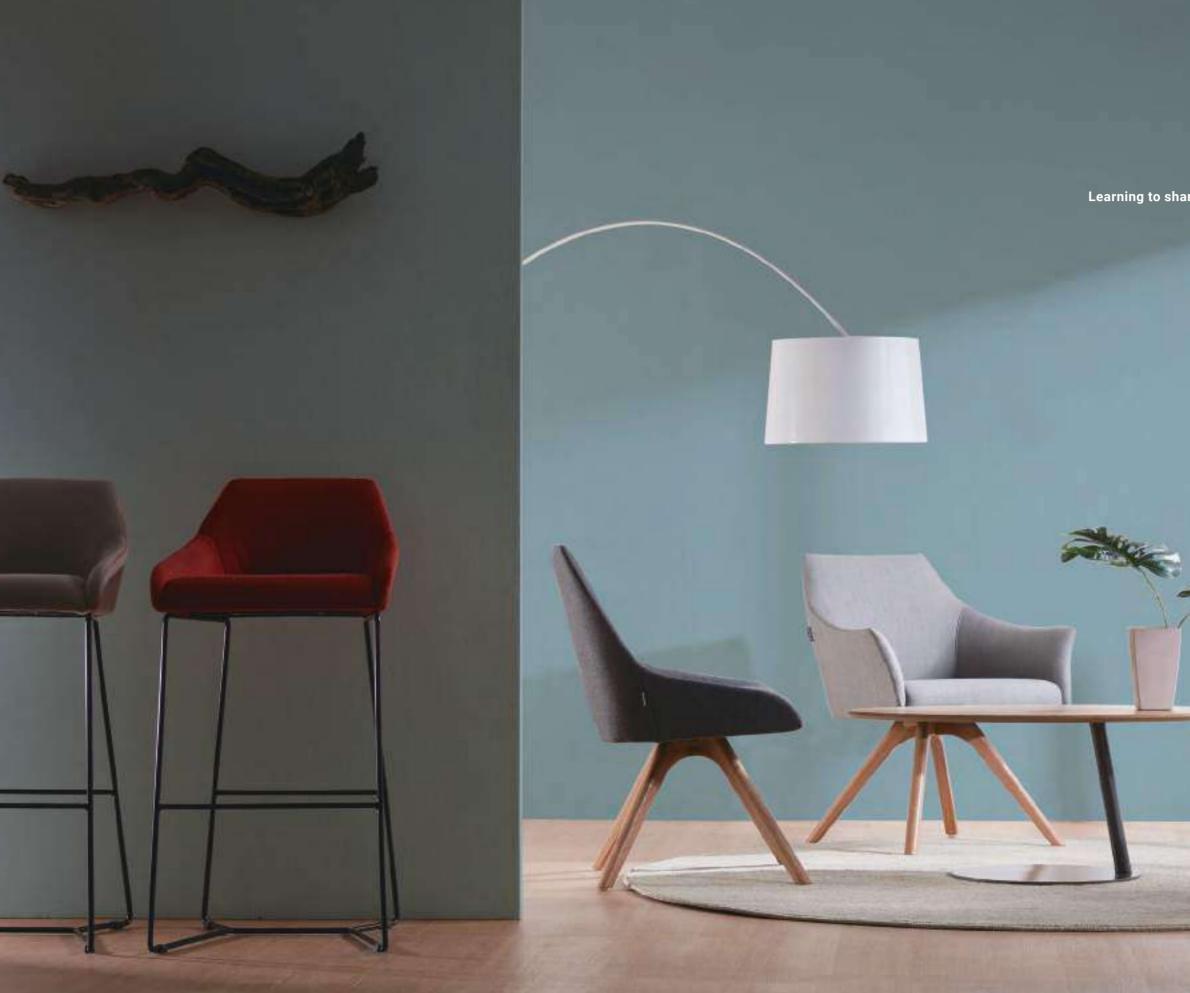

The well-arranged pattern of the brand new houndstooth fabric is leading the trend. It is classic, elegant and professional.

Learning to share, a compulsory course in life.

The new type of velvet flax is bicolored. Well-structured in color, easy on eyes, never bore you.

The barstool with concise mental legs and elegant wood legs is unique in style. Be it a casual party or a banquet, it is a perfect choice for treating your guests.