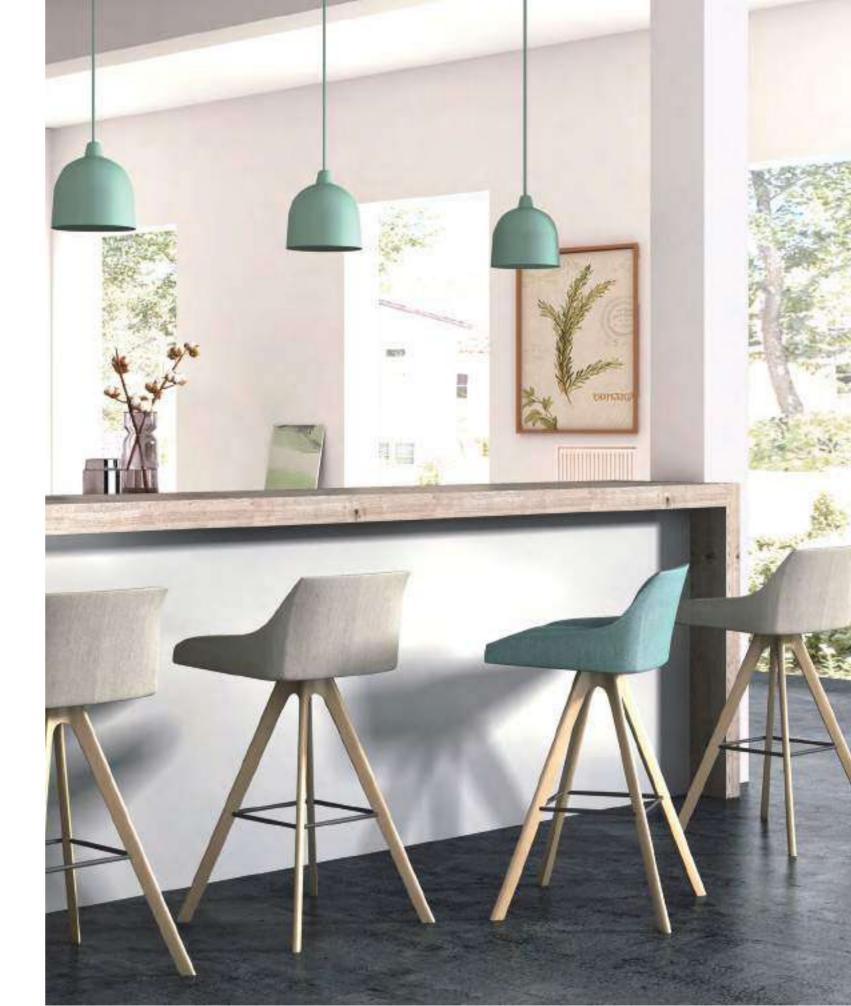

The barstool with concise mental legs and elegant wood legs is unique in style. Be it a casual party or a banquet, it is a perfect choice for treating your guests.