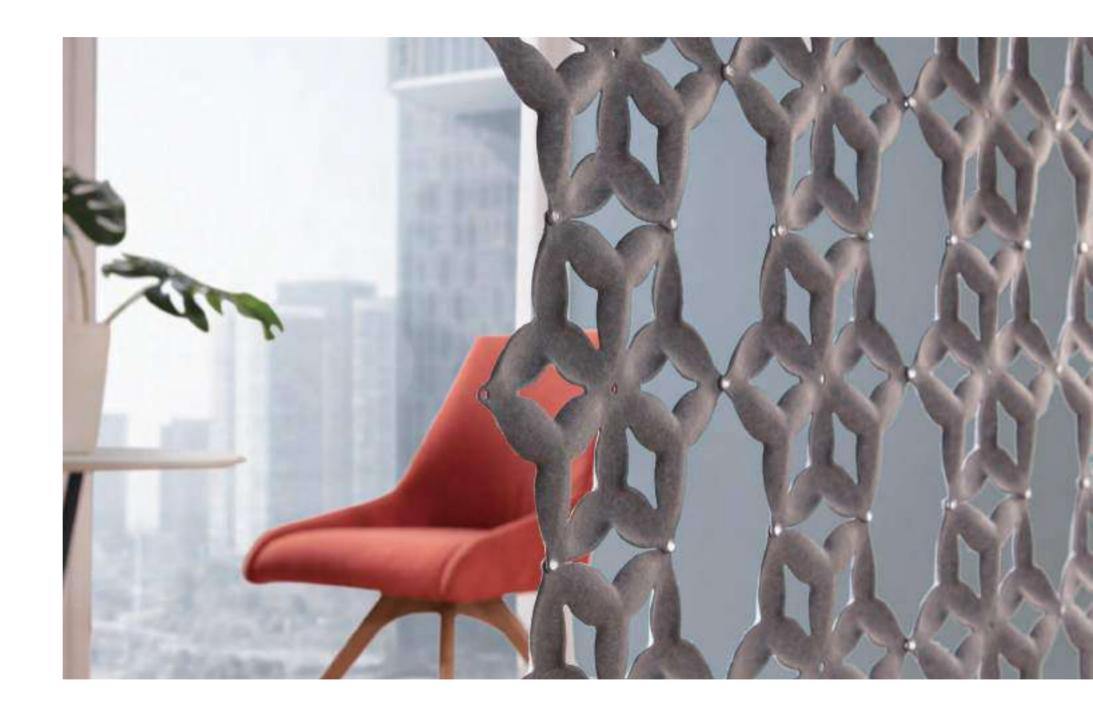

Snowflake-shaped Mine is made with acoustic PET felt. It is like a dream catcher, waiting for the presence of every single inspiration silently.

The streamlined armrest presents a sculptural form, an artwork that is spirited and approachable.

The leaf-shaped Mine has concise lines, and its stretched texture is a symbol of life and growth. Its flexible partition ensures that no one will interrupt your private conversation anymore.

A topic gathers a group.