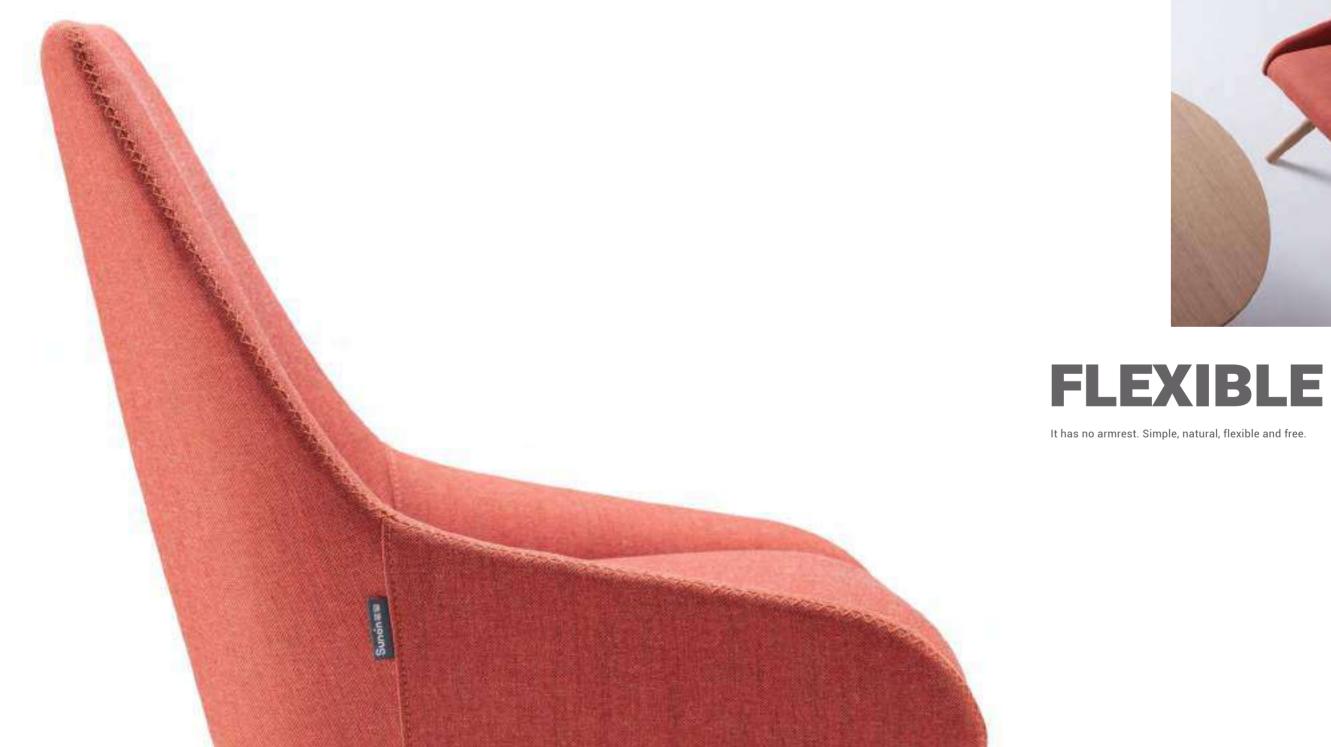

# X-form

It is stitched purely by hands in the last procedure. No more coldness and order of machines, stitched in an X-form, exquisite and gentle.