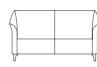

### Balance between

**Dynamic and Static** Flower. 1, small and cute. Sometimes it stays still, and sometimes could be flexible. What a sweet travel companion.

Work happily, because you are home.

Inspired by the color change in petals, which is changing gradually from inside to outside, Flower. 1 is made of bicolored spliced fabric, and thus offers you a brand new visual feast.

The newly-added leather pattern is made of first-class top layer leather with bright luster. Enjoy the luxury experience it gives you. Sit down, and feel the gentle bounce it brings.