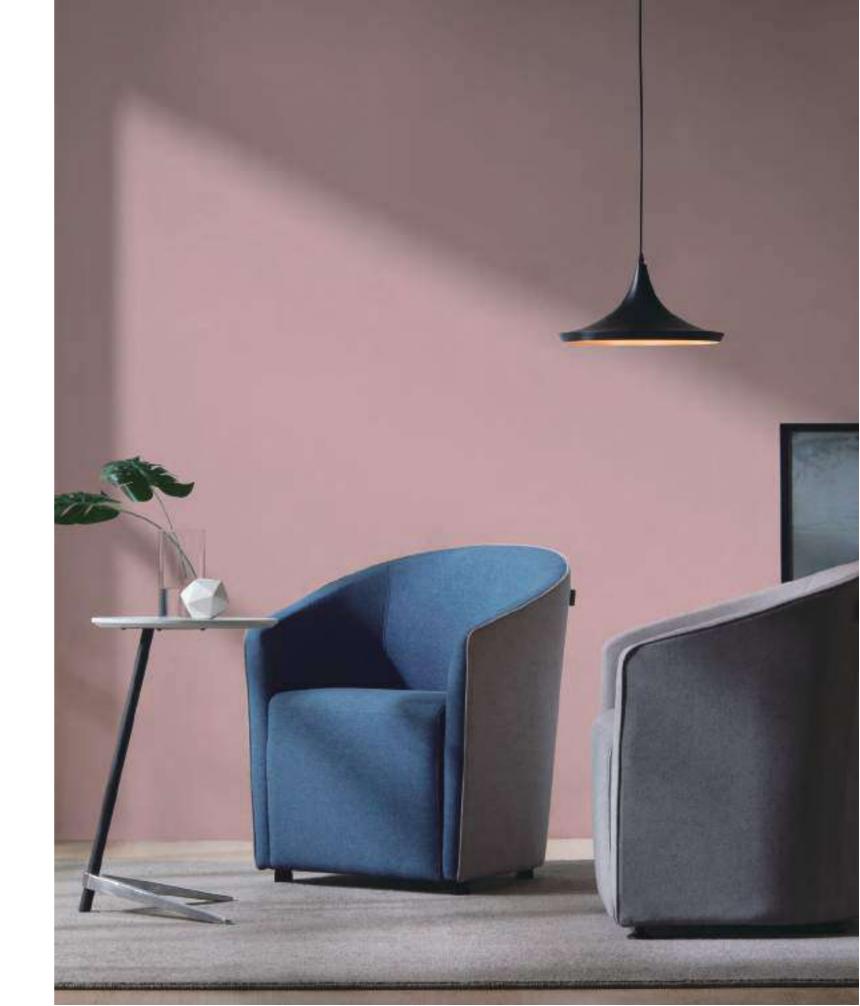

### Balance between

**Dynamic and Static** Flower. 1, small and cute. Sometimes it stays still, and sometimes could be flexible. What a sweet travel companion.

Work happily, because you are home.

Inspired by the color change in petals, which is changing gradually from inside to outside, Flower. 1 is made of bicolored spliced fabric, and thus offers you a brand new visual feast.

The newly-added leather pattern is made of first-class top layer leather with bright luster. Enjoy the luxury experience it gives you. Sit down, and feel the gentle bounce it brings.