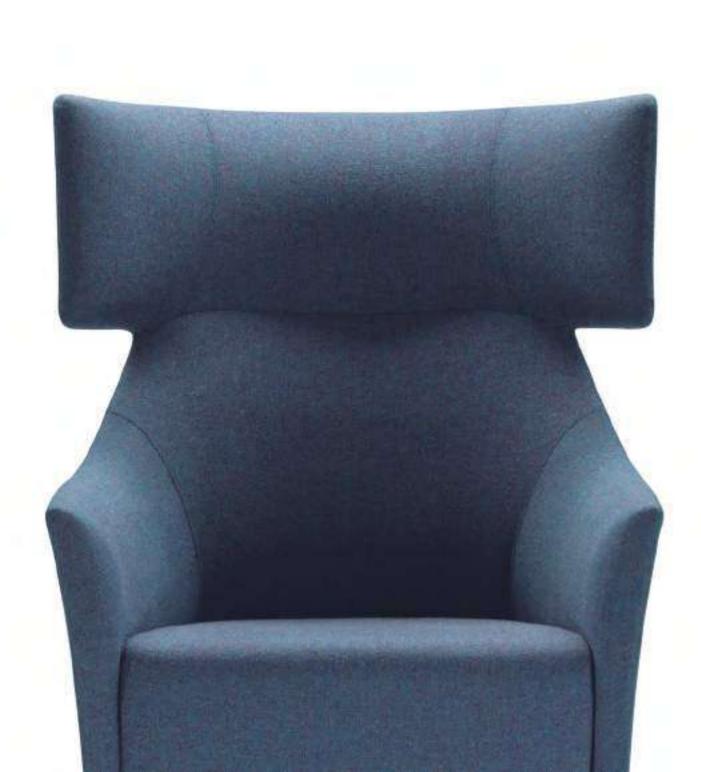

### **Quietly Blooming**

Nobody ever notices, but flowers always bloom quietly and unintentionally, trigging creative inspiration.

Flower. 2, bionically-designed, is equipped with tall and straight armrests and smooth lines, creating a space for human bodies to relax naturally.

Things that are gentle and warm always let your guard down.

The firm armrests, plump backrests and embracive posture give you a feeling of being hugged.

Break for 10 minutes, energy for the whole afternoon.

The half-enwrapped headrest is stereoscopic; it could perfectly fit the curve of your head and spine. No matter what posture you are in, it could protect your body and ease your pressure.

Camira flax imported from the UK is fine as silver sand in texture, and soothing as starry sky in color.