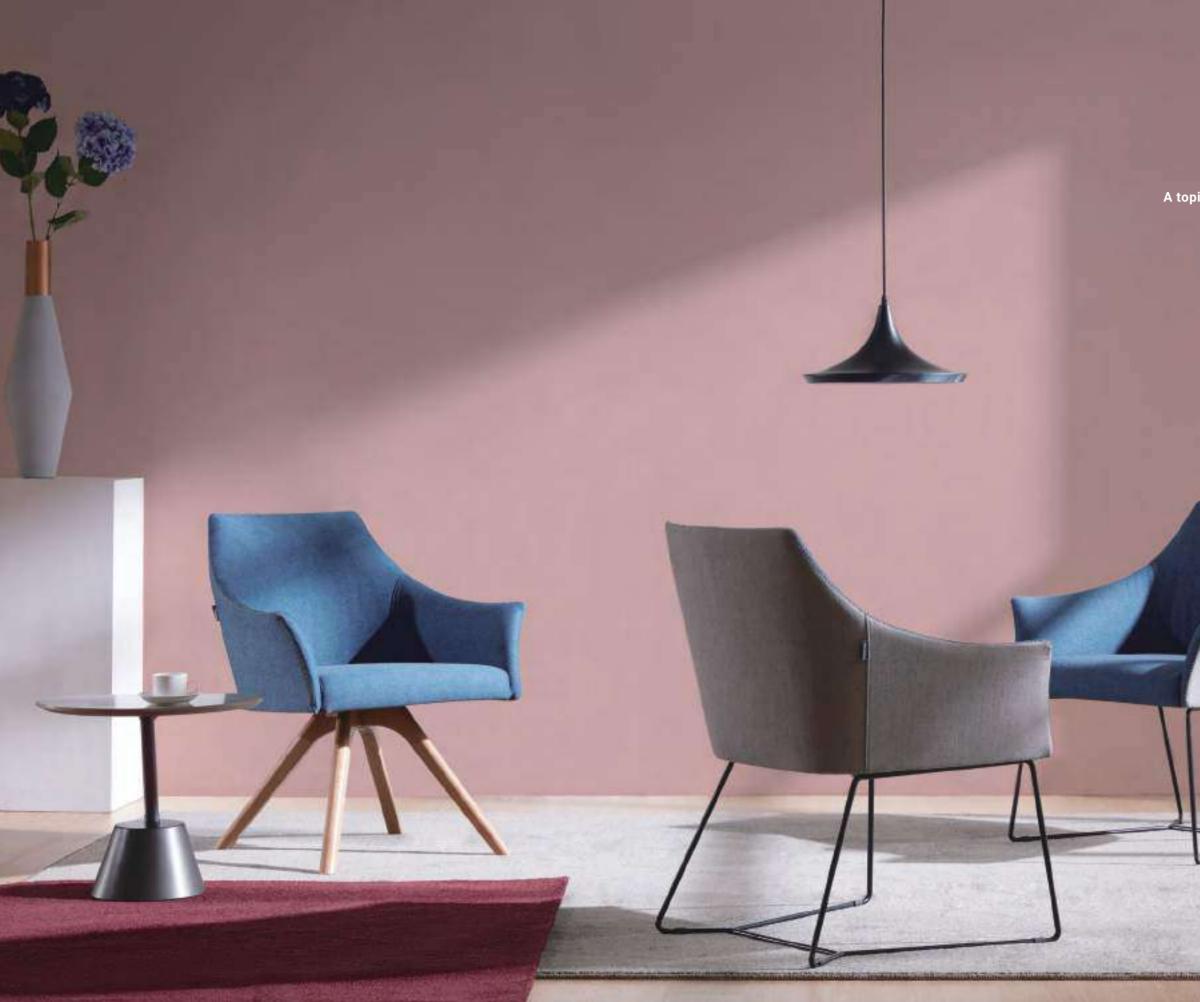

The leaf-shaped Mine has concise lines, and its stretched texture is a symbol of life and growth. Its flexible partition ensures that no one will interrupt your private conversation anymore.

A topic gathers a group.