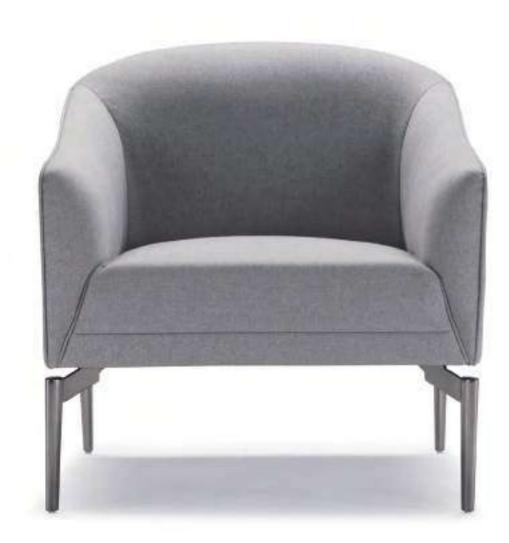

### Lounge Chair

SF40.1.YR SF40.1.MR W720\*D730\*H1030(mm)

SF43.1.YR.G SF43.1.MR.G W680\*D620\*H840(mm)

SF43.1.YR .Y SF43.1.MR.Y W680\*D620\*H860(mm)

SF44.1.YR.Y SF44.1.MR.Y W540\*D580\*H880(mm)

SF41.1.YR SF41.1.MR W710\*D640\*H830(mm)