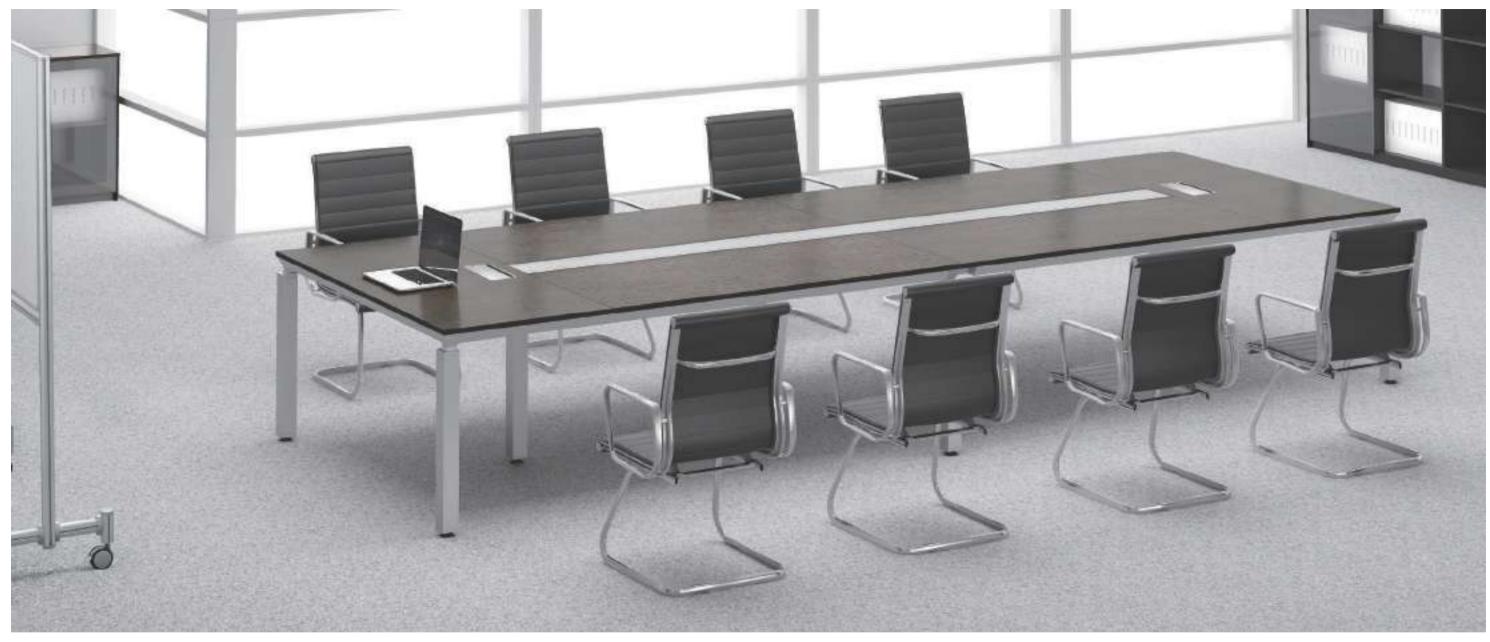

Outlet box (meeting table)

This meeting table has powerful wiring system and videl function.

## **Meeting Table**

EE70 W1000\*D1000\*H760 W1200\*D1200\*H760

W1200\*D500\*H760 W1400\*D500\*H760 W1600\*D500\*H760 W1800\*D500\*H760

EE78 W3000\*D1620\*H760 W3600\*D1620\*H760 W4600\*D1620\*H760