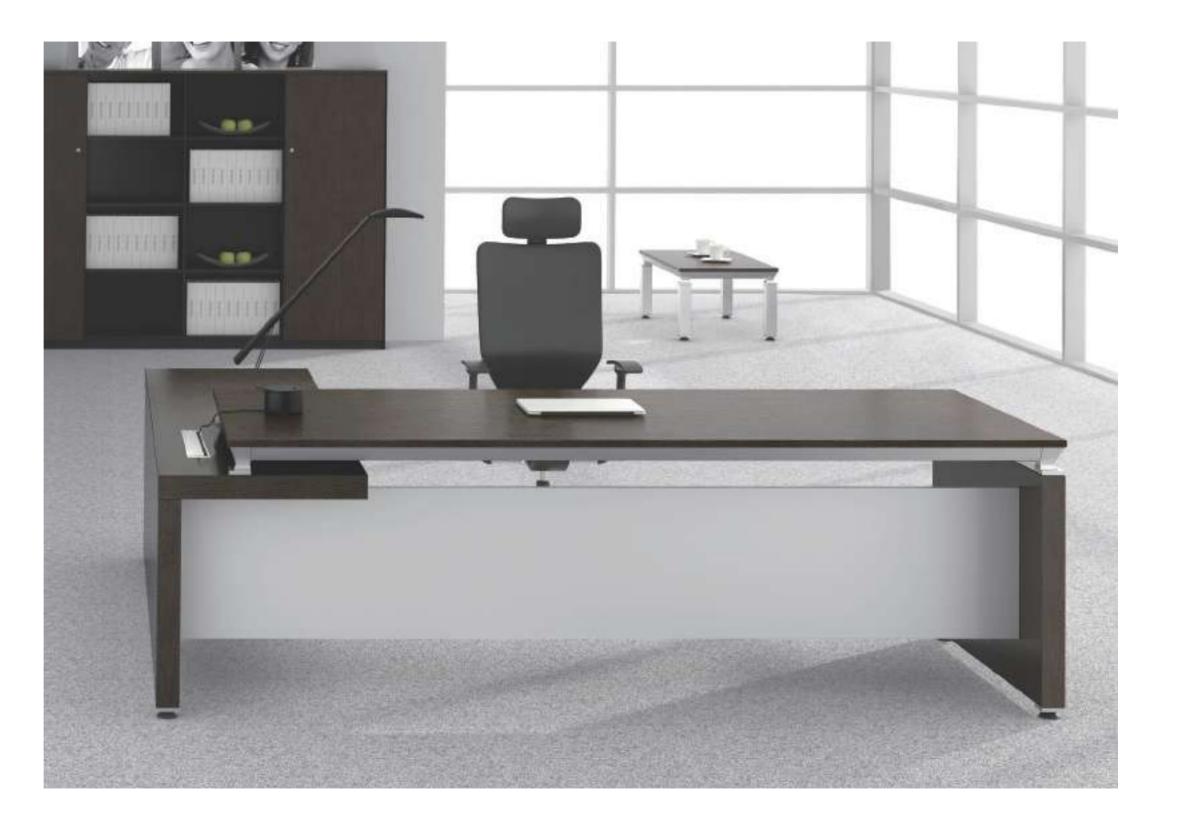

**EASY** 

Through time and space How can it be still Revolution will bring classic

Executive Table **P04** 

Meeting Table P20

Accessories **P22** 

Executive desk of Easy series has a leisured work state, it looking for an philosophy concept of "return". The L-shape of main desk and assistant desk are so executive, the wiring box makes the work more technical and humanized.

## **Executive Table**

EE80 W2000\*D2200\*H760 W2200\*D2200\*H760 W2400\*D2200\*H760 W2600\*D2200\*H760

EE87 W1600\*D800 \*H760 W1800\*D800 \*H760 W2000\*D1000\*H760 W2200\*D1000\*H760 W2400\*D1000\*H760