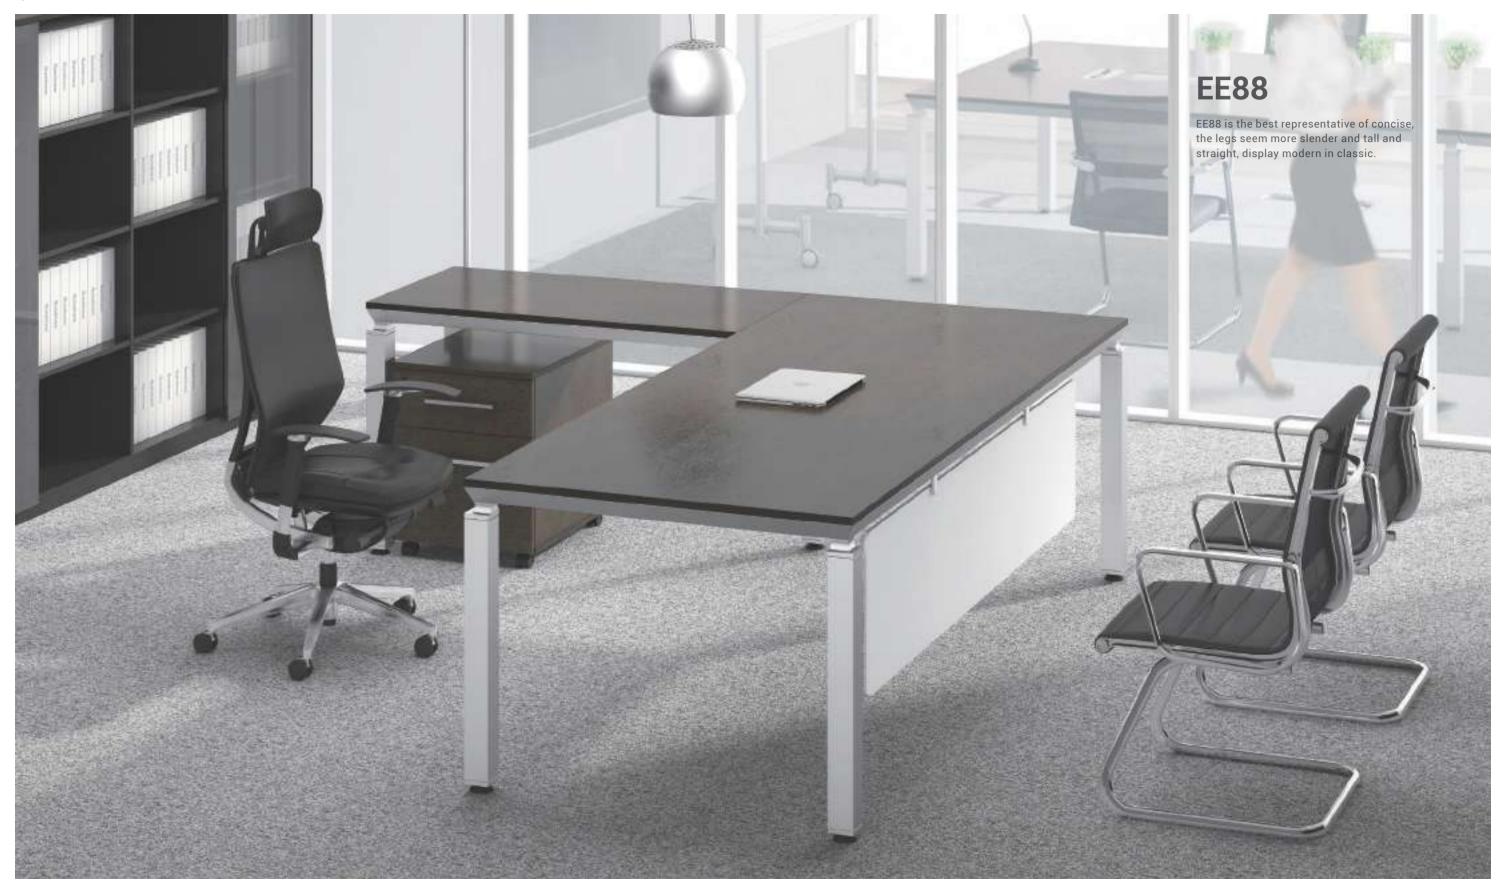

# **EE87**

Modular design, main desk assistant desk and cabinet all can be combined freely, it is more flexible and easy to move.

EE20 EE22

The perfect march of deep grain and lucidus metal, nature and technology, they look so harmonious.