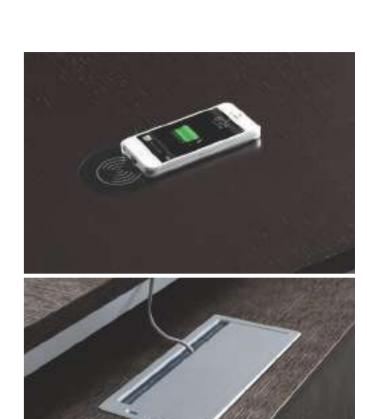

**EASY** 

Through time and space How can it be still Revolution will bring classic

Executive Table **P04** 

Meeting Table P20

Accessories **P22** 

Executive desk of Easy series has a leisured work state, it looking for an philosophy concept of "return". The L-shape of main desk and assistant desk are so executive, the wiring box makes the work more technical and humanized.