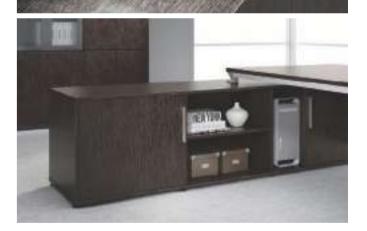

The assistant desk has the same style with the main desk, and same wiring system. The cabinet is movable, and the assistant desk has a powerful support ability

**EE82** 