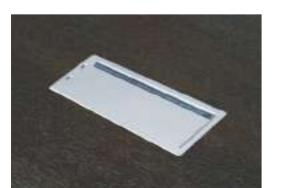

Outlet box (meeting table)

This meeting table has powerful wiring system and videl function.