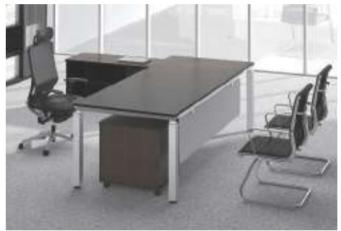

The assistant desk has the same style with the main desk, and same wiring system. The cabinet is movable, and the assistant desk has a powerful support ability

**EE82** 