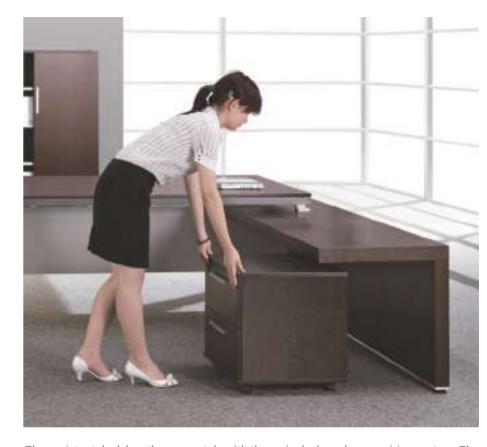

The assistant desk has the same style with the main desk, and same wiring system. The cabinet is movable, and the assistant desk has a powerful support ability

**EE82** 