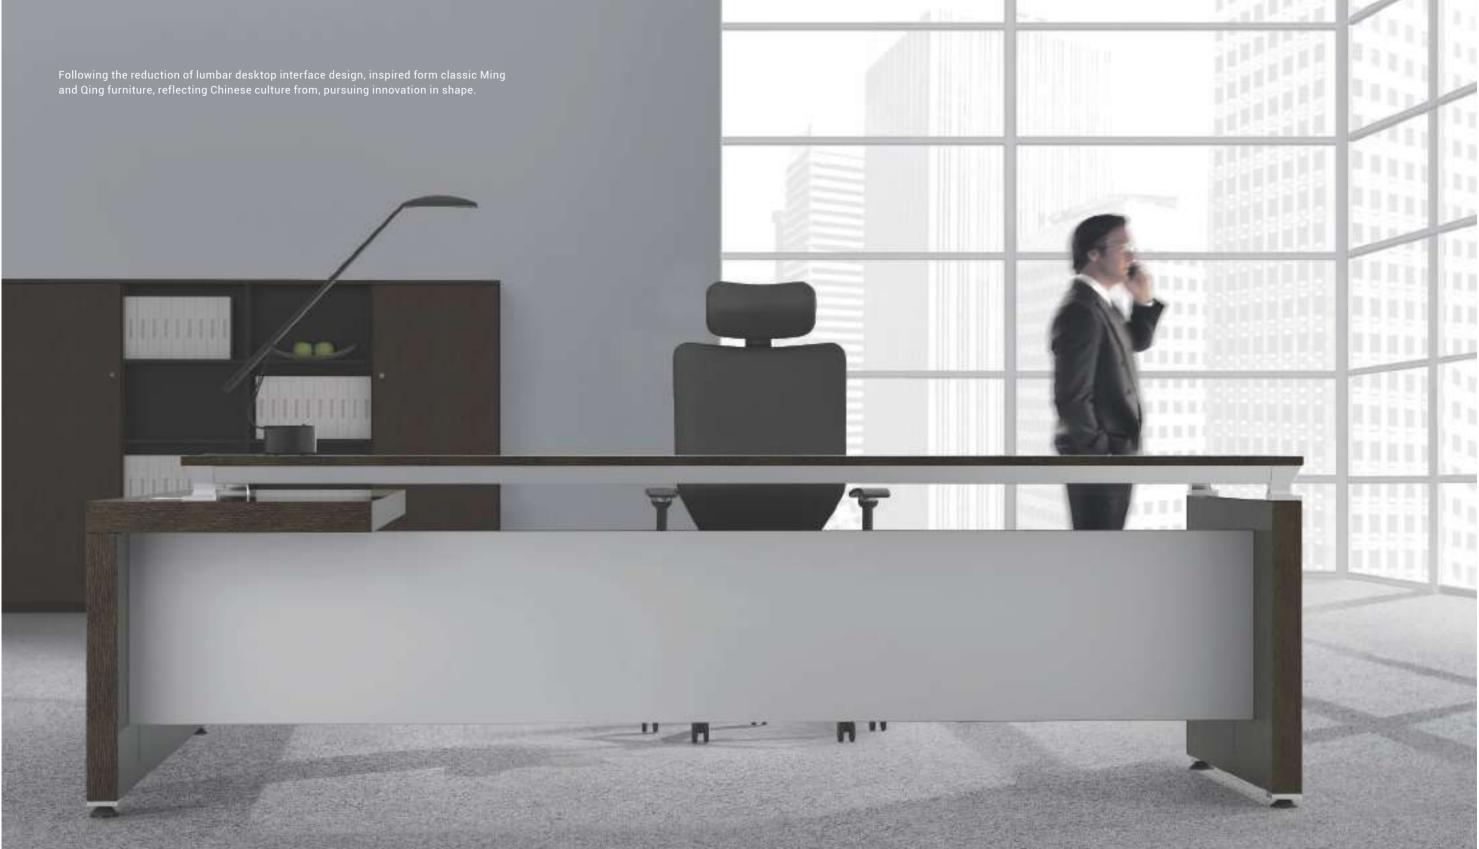

**EASY** 

Through time and space How can it be still Revolution will bring classic

Executive Table **P04** 

Meeting Table P20

Accessories **P22** 

Executive desk of Easy series has a leisured work state, it looking for an philosophy concept of "return". The L-shape of main desk and assistant desk are so executive, the wiring box makes the work more technical and humanized.

## **Executive Table**

EE80 W2000\*D2200\*H760 W2200\*D2200\*H760 W2400\*D2200\*H760 W2600\*D2200\*H760

EE87 W1600\*D800 \*H760 W1800\*D800 \*H760 W2000\*D1000\*H760 W2200\*D1000\*H760 W2400\*D1000\*H760