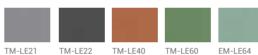

#### Plastic Framed (regular colors)

#### Plastic Framed (custom colors)

Chair Cover

Base Color (regular colors)