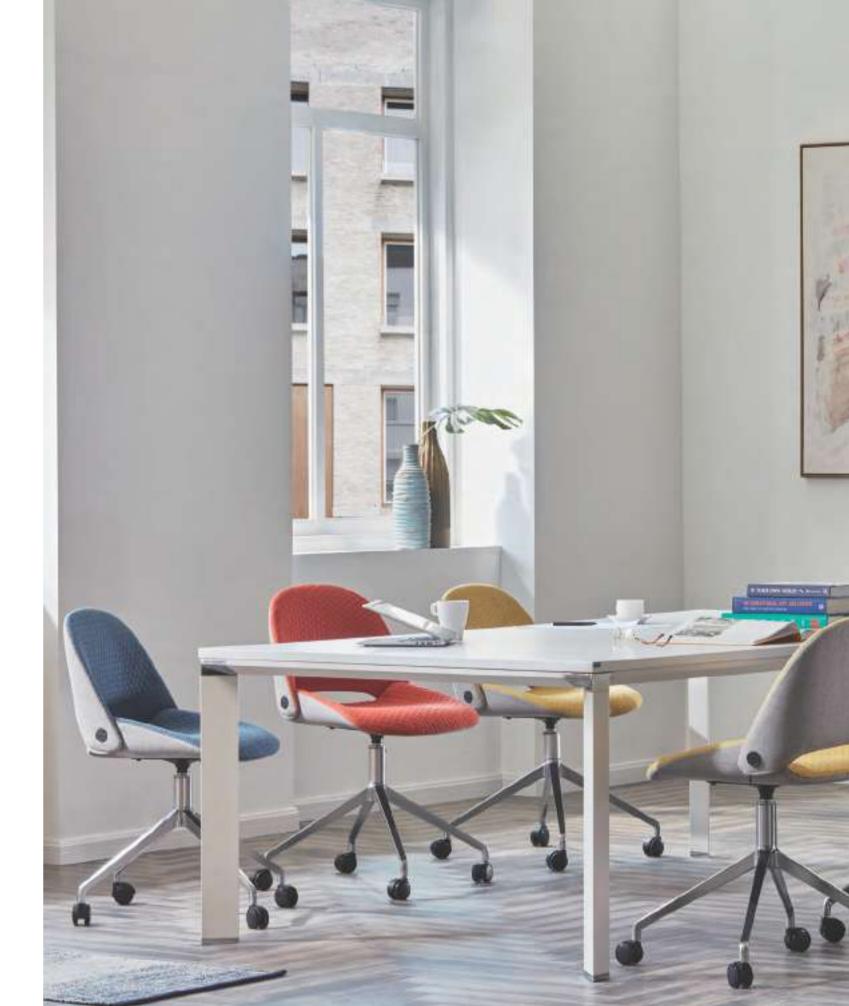

**DUCKY** 

One of the happiest times in life is childhood with Mickey Mouse, Donald Duck, Slam Dunk and Saint Seiya.

The modern office space tends to be stylish, lively and fun. Research shows that an office with chic design can liven up work atmosphere and boost innovation. Sunon's design team adopts the principle of bionics and draws on the cuteness of Donald Duck and creates Duck lounge chair which adds vitality and delight to your office space.

### Lounge Chair

A sofa is cozy to sit in but cumbersome in size. A chair is convenient to move but lacks comfort. Ducky combines the merits of the two while abandoning their weaknesses. Ducky lounge chair relaxes you with its big and wide structure that provides a comprehensive support.