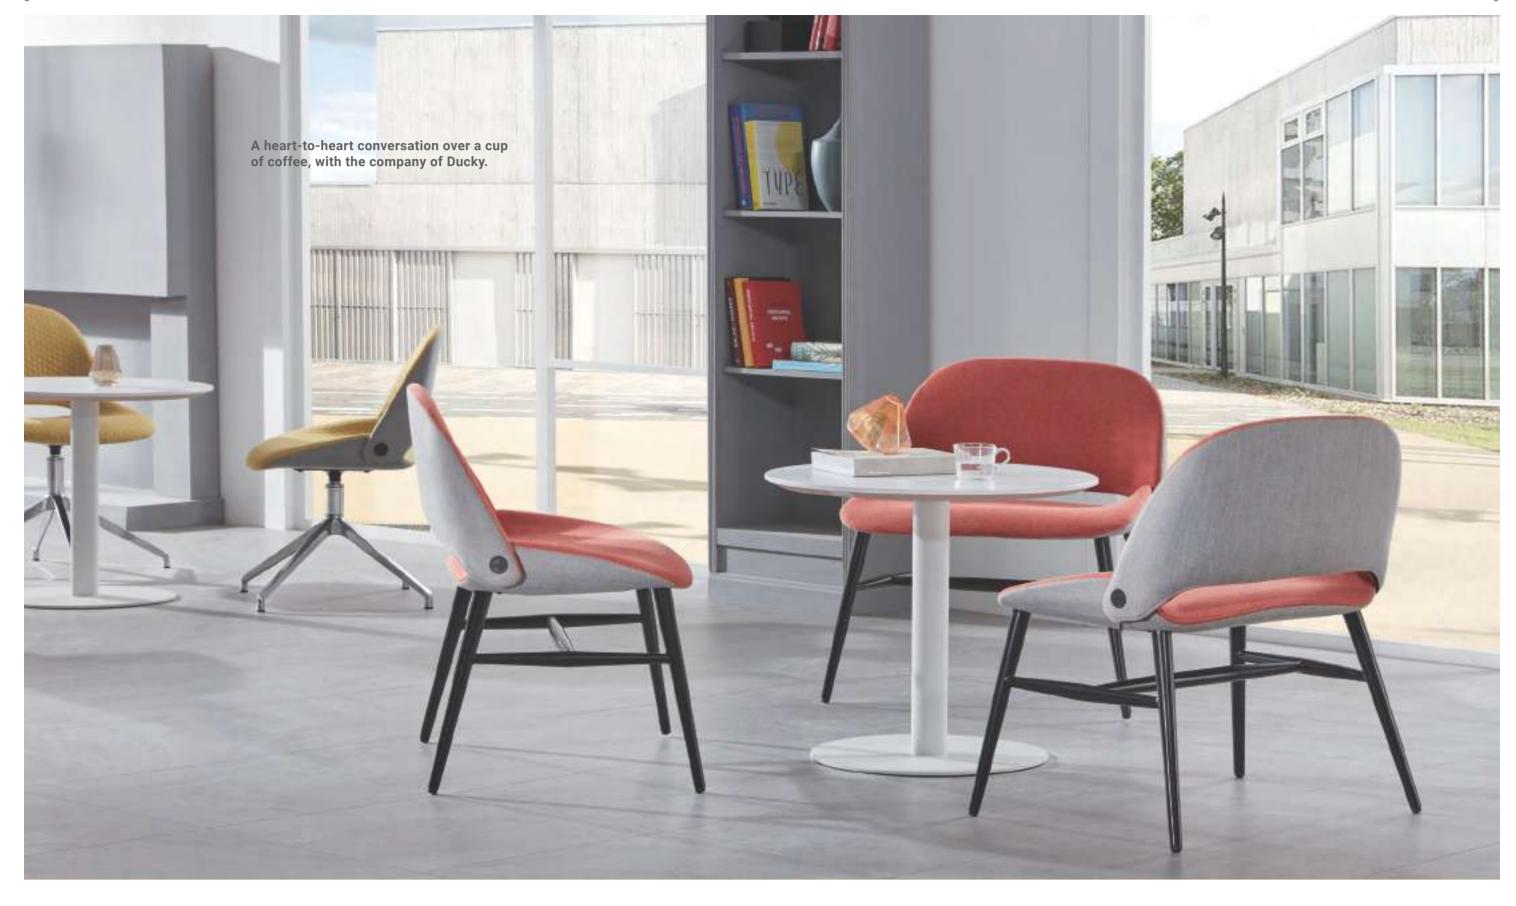

## **Fabric Lounger Chair**

Wood interprets coziness, metal releases passion, and thin steel composes minimalism. The different materials allow your space to shift among various styles.

The cute duck beak shape of the chair adds a touch of amusement to the office space, and the 3cm ultra-thin cotton provides a high-level of comfort.

The fabric adopts ancient quilting craft with even density and interlaced lining, outlining the stereoscopic aesthetics.

The color contrast of backrest brings a strong visual impact for the space, and the four-star polished gilt base makes turning effortlessly.