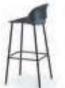

# **BAR STOOL**

Different heights, different horizons.

The round wood leg and metal tread of the H-shaped bar stool mix and match a hint of wildness. Empty yourself and enjoy the night with a few drinks.

#### Specification

CDK10GS W500\*D510\*H760(mm)

W485\*D510\*H755(mm)

SD30.1.MR/YR/HF.X W500\*D560\*H780(mm)

SD33.1.MR/YR/HF.K W770\*D560\*H780(mm)

CDK19GS W460\*D480\*H935(mm)

W480\*D490\*H760(mm)

CDK15GS W460\*D495\*H770(mm)