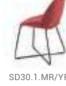

#### Specification

CDK10GS W500\*D510\*H760(mm)

W485\*D510\*H755(mm)

SD30.1.MR/YR/HF.X W500\*D560\*H780(mm)

SD33.1.MR/YR/HF.K W770\*D560\*H780(mm)

CDK19GS W460\*D480\*H935(mm)

W480\*D490\*H760(mm)

CDK15GS W460\*D495\*H770(mm)

SD30.1MR/YR/HF.L W500\*D550\*H830(mm)

SD33.1.MR/YR/HF.M W730\*D580\*H780(mm)

CDK18MS W525\*D525\*H935(mm)

W495\*D515\*H760(mm)

W460\*D500\*H810(mm)

SD30.1.MR/YR/HF.S W500\*D550\*H800(mm)

SD33.1.MR/YR/HF.G W770\*D560\*H780(mm)

CDK50MS W480\*D495\*H835(mm)

W480\*D500\*H750(mm) W490\*D515\*H740(mm)

SD30.1.MR/YR/HF.M W500\*D560\*H780(mm)

SD31.1.MR/YR/HF.M

W530\*D560\*H1080(mm)

SD30.1.MR/YR/HF.G W530\*D560\*H780(mm)

SD31.1.MR/YR/HF.G