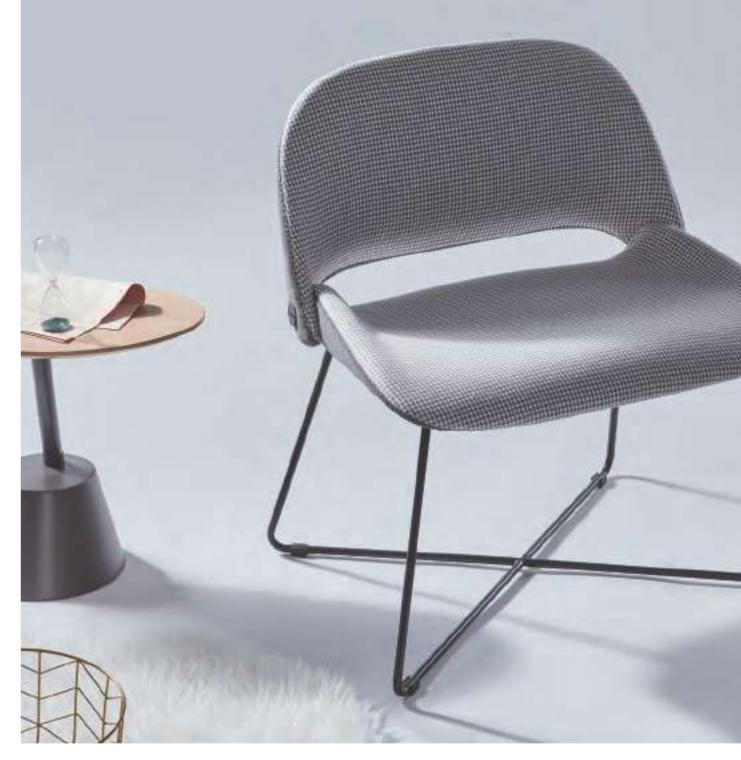

### Lounge Chair

A sofa is cozy to sit in but cumbersome in size. A chair is convenient to move but lacks comfort. Ducky combines the merits of the two while abandoning their weaknesses. Ducky lounge chair relaxes you with its big and wide structure that provides a comprehensive support.

The ergonomic structure supports the passion and vitality of your day, while three leg choices cater for both home leisure and office environment.

With hand sewing as the last process for the hollowed-out part of chair back, Ducky, stitch by stitch, acts as the best interpretation for outstanding craftsmanship.