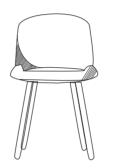

**DUCKY** 

One of the happiest times in life is childhood with Mickey Mouse, Donald Duck, Slam Dunk and Saint Seiya.

The modern office space tends to be stylish, lively and fun. Research shows that an office with chic design can liven up work atmosphere and boost innovation. Sunon's design team adopts the principle of bionics and draws on the cuteness of Donald Duck and creates Duck lounge chair which adds vitality and delight to your office space.

### Lounge Chair

A sofa is cozy to sit in but cumbersome in size. A chair is convenient to move but lacks comfort. Ducky combines the merits of the two while abandoning their weaknesses. Ducky lounge chair relaxes you with its big and wide structure that provides a comprehensive support.

The ergonomic structure supports the passion and vitality of your day, while three leg choices cater for both home leisure and office environment.

With hand sewing as the last process for the hollowed-out part of chair back, Ducky, stitch by stitch, acts as the best interpretation for outstanding craftsmanship.