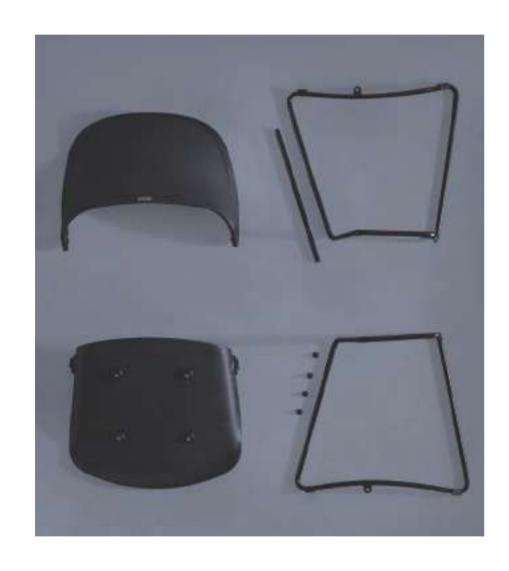

#### Parts

3

4

6

5

- Screws
- 2. Black / White steel leg with caster
- 3. Four-star leg with caster

- 4. Light yellow and grey5. Orange and grey6. Navy and grey

Given that products may be updated constantly, no further notice will be given in regard of changes in specification, and the real product shall be considered as final.