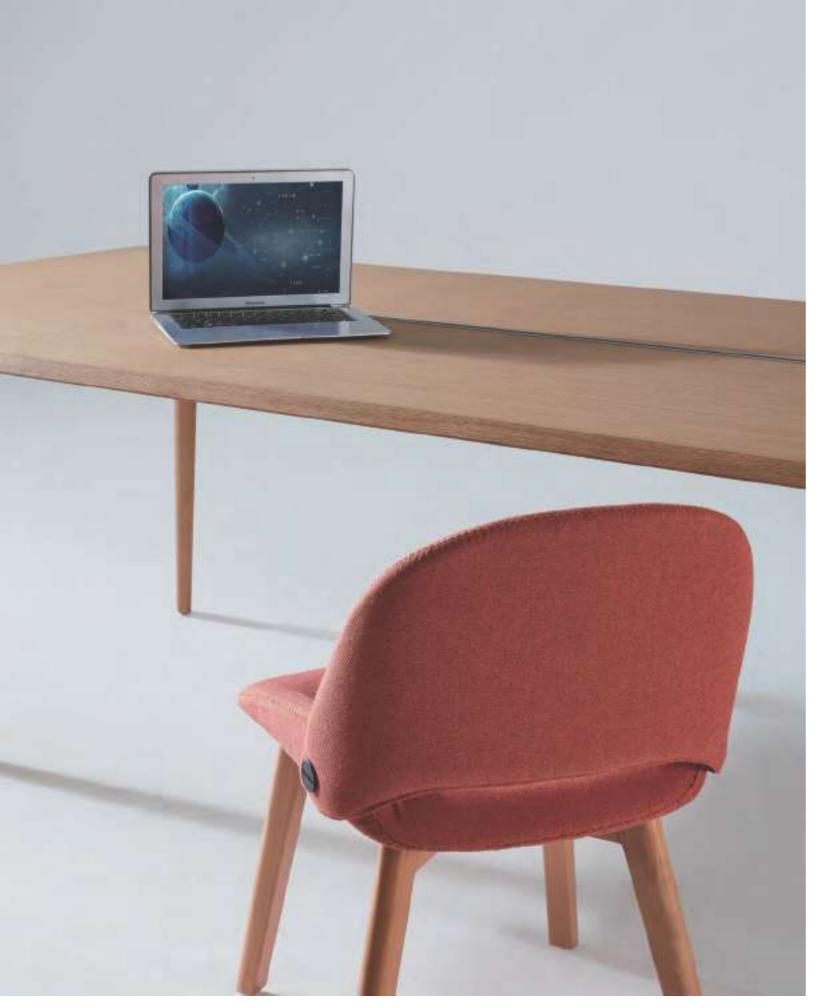

### Lounge Chair

A sofa is cozy to sit in but cumbersome in size. A chair is convenient to move but lacks comfort. Ducky combines the merits of the two while abandoning their weaknesses. Ducky lounge chair relaxes you with its big and wide structure that provides a comprehensive support.

The ergonomic structure supports the passion and vitality of your day, while three leg choices cater for both home leisure and office environment.

With hand sewing as the last process for the hollowed-out part of chair back, Ducky, stitch by stitch, acts as the best interpretation for outstanding craftsmanship.