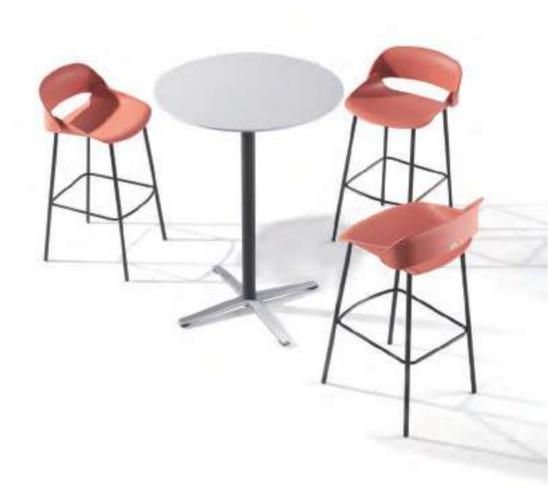

# **BAR STOOL**

Different heights, different horizons.

The round wood leg and metal tread of the H-shaped bar stool mix and match a hint of wildness. Empty yourself and enjoy the night with a few drinks.