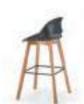

# **BAR STOOL**

Different heights, different horizons.

The round wood leg and metal tread of the H-shaped bar stool mix and match a hint of wildness. Empty yourself and enjoy the night with a few drinks.