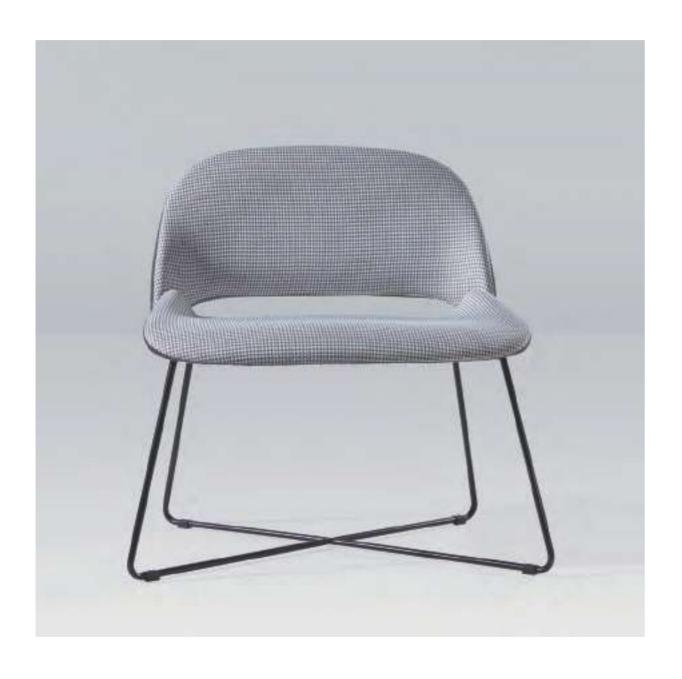

### Lounge Chair

A sofa is cozy to sit in but cumbersome in size. A chair is convenient to move but lacks comfort. Ducky combines the merits of the two while abandoning their weaknesses. Ducky lounge chair relaxes you with its big and wide structure that provides a comprehensive support.

The ergonomic structure supports the passion and vitality of your day, while three leg choices cater for both home leisure and office environment.

With hand sewing as the last process for the hollowed-out part of chair back, Ducky, stitch by stitch, acts as the best interpretation for outstanding craftsmanship.