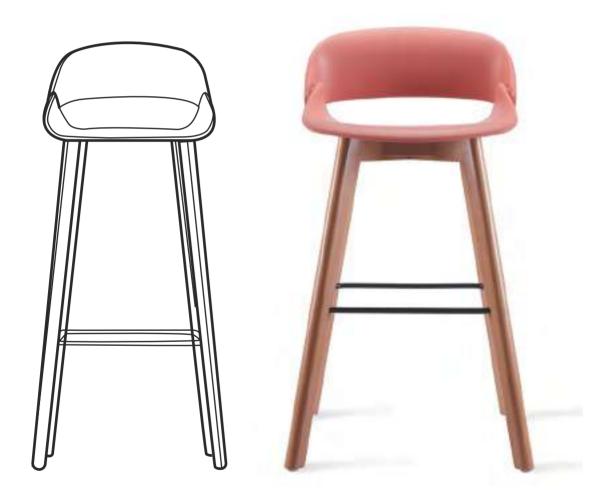

## Plastic Framed Lounge Chair

In this complicated world, less is more, and a simplifying design would possibly bring another kind of pleasure. Modular structure is easy to disassemble and carry, whose sturdiness has been proved by 14,0000 times impact tests.