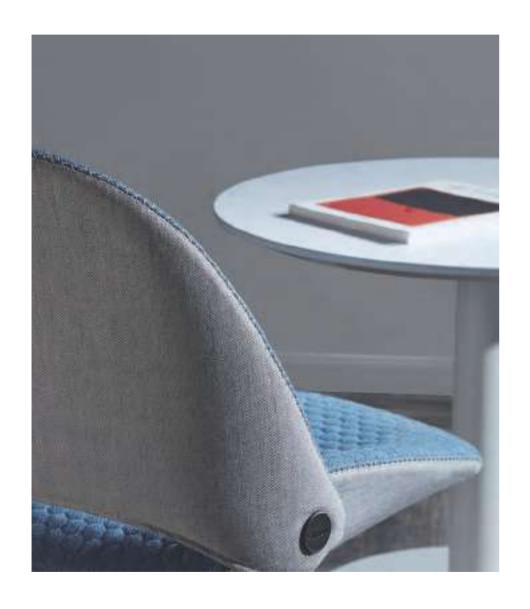

### Lounge Chair

A sofa is cozy to sit in but cumbersome in size. A chair is convenient to move but lacks comfort. Ducky combines the merits of the two while abandoning their weaknesses. Ducky lounge chair relaxes you with its big and wide structure that provides a comprehensive support.

## **Fabric Lounger Chair**

Wood interprets coziness, metal releases passion, and thin steel composes minimalism. The different materials allow your space to shift among various styles.

The cute duck beak shape of the chair adds a touch of amusement to the office space, and the 3cm ultra-thin cotton provides a high-level of comfort.