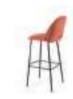

# **BAR STOOL**

Different heights, different horizons.

The round wood leg and metal tread of the H-shaped bar stool mix and match a hint of wildness. Empty yourself and enjoy the night with a few drinks.

#### Specification

CDK10GS W500\*D510\*H760(mm)

W485\*D510\*H755(mm)

SD30.1.MR/YR/HF.X W500\*D560\*H780(mm)

SD33.1.MR/YR/HF.K W770\*D560\*H780(mm)

CDK19GS W460\*D480\*H935(mm)

W480\*D490\*H760(mm)

CDK15GS W460\*D495\*H770(mm)

SD30.1MR/YR/HF.L W500\*D550\*H830(mm)

SD33.1.MR/YR/HF.M W730\*D580\*H780(mm)

CDK18MS W525\*D525\*H935(mm)

W495\*D515\*H760(mm)

W460\*D500\*H810(mm)

SD30.1.MR/YR/HF.S W500\*D550\*H800(mm)

SD33.1.MR/YR/HF.G W770\*D560\*H780(mm)

CDK50MS W480\*D495\*H835(mm)

W480\*D500\*H750(mm) W490\*D515\*H740(mm)

SD30.1.MR/YR/HF.M W500\*D560\*H780(mm)

SD31.1.MR/YR/HF.M

W530\*D560\*H1080(mm)

SD30.1.MR/YR/HF.G W530\*D560\*H780(mm)

SD31.1.MR/YR/HF.G