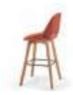

# **BAR STOOL**

Different heights, different horizons.

The round wood leg and metal tread of the H-shaped bar stool mix and match a hint of wildness. Empty yourself and enjoy the night with a few drinks.