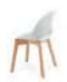

## **Fabric Lounger Chair**

Wood interprets coziness, metal releases passion, and thin steel composes minimalism. The different materials allow your space to shift among various styles.

The cute duck beak shape of the chair adds a touch of amusement to the office space, and the 3cm ultra-thin cotton provides a high-level of comfort.

The fabric adopts ancient quilting craft with even density and interlaced lining, outlining the stereoscopic aesthetics.

The color contrast of backrest brings a strong visual impact for the space, and the four-star polished gilt base makes turning effortlessly.