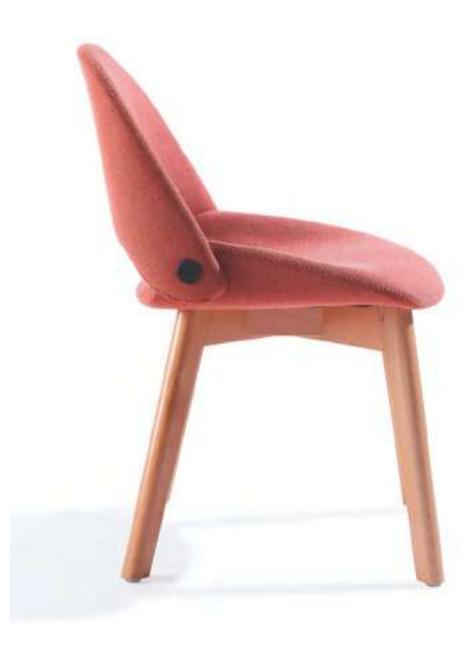

### Lounge Chair

A sofa is cozy to sit in but cumbersome in size. A chair is convenient to move but lacks comfort. Ducky combines the merits of the two while abandoning their weaknesses. Ducky lounge chair relaxes you with its big and wide structure that provides a comprehensive support.

The ergonomic structure supports the passion and vitality of your day, while three leg choices cater for both home leisure and office environment.

With hand sewing as the last process for the hollowed-out part of chair back, Ducky, stitch by stitch, acts as the best interpretation for outstanding craftsmanship.