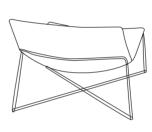

### Lounge Chair

A sofa is cozy to sit in but cumbersome in size. A chair is convenient to move but lacks comfort. Ducky combines the merits of the two while abandoning their weaknesses. Ducky lounge chair relaxes you with its big and wide structure that provides a comprehensive support.

The ergonomic structure supports the passion and vitality of your day, while three leg choices cater for both home leisure and office environment.

With hand sewing as the last process for the hollowed-out part of chair back, Ducky, stitch by stitch, acts as the best interpretation for outstanding craftsmanship.