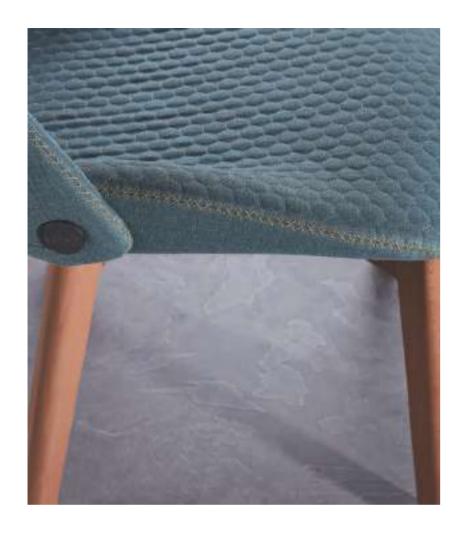

## **Fabric Lounger Chair**

Wood interprets coziness, metal releases passion, and thin steel composes minimalism. The different materials allow your space to shift among various styles.

The cute duck beak shape of the chair adds a touch of amusement to the office space, and the 3cm ultra-thin cotton provides a high-level of comfort.

The fabric adopts ancient quilting craft with even density and interlaced lining, outlining the stereoscopic aesthetics.

The color contrast of backrest brings a strong visual impact for the space, and the four-star polished gilt base makes turning effortlessly.