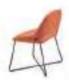

## **Fabric Lounger Chair**

Wood interprets coziness, metal releases passion, and thin steel composes minimalism. The different materials allow your space to shift among various styles.

The cute duck beak shape of the chair adds a touch of amusement to the office space, and the 3cm ultra-thin cotton provides a high-level of comfort.

The fabric adopts ancient quilting craft with even density and interlaced lining, outlining the stereoscopic aesthetics.

The color contrast of backrest brings a strong visual impact for the space, and the four-star polished gilt base makes turning effortlessly.

## **FABRIC LOUNGER CHAIR SERIES**

Wooden Legs \ Tube Metal Legs \

Four-star Metal Legs