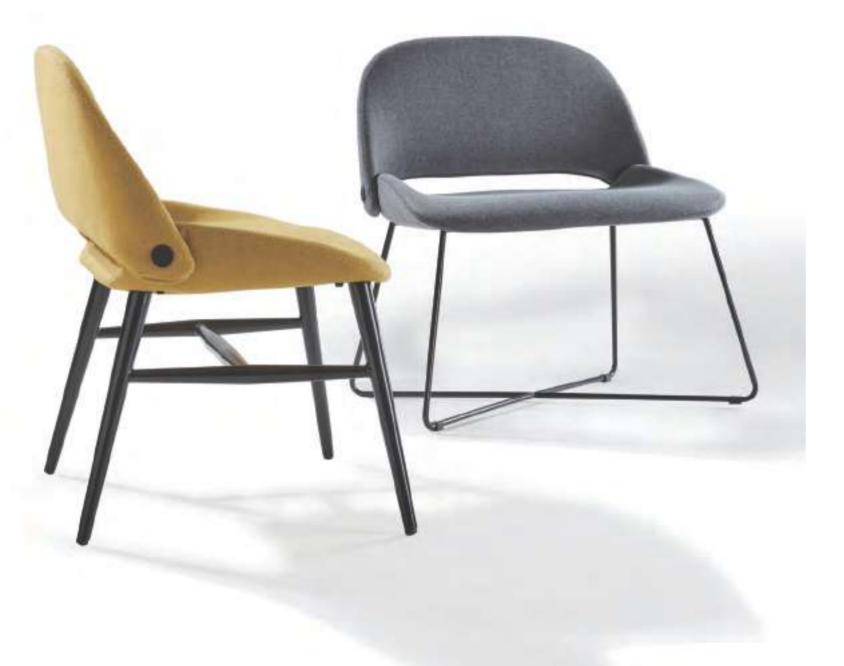

**DUCKY** 

One of the happiest times in life is childhood with Mickey Mouse, Donald Duck, Slam Dunk and Saint Seiya.

The modern office space tends to be stylish, lively and fun. Research shows that an office with chic design can liven up work atmosphere and boost innovation. Sunon's design team adopts the principle of bionics and draws on the cuteness of Donald Duck and creates Duck lounge chair which adds vitality and delight to your office space.

### Lounge Chair

A sofa is cozy to sit in but cumbersome in size. A chair is convenient to move but lacks comfort. Ducky combines the merits of the two while abandoning their weaknesses. Ducky lounge chair relaxes you with its big and wide structure that provides a comprehensive support.

The ergonomic structure supports the passion and vitality of your day, while three leg choices cater for both home leisure and office environment.

With hand sewing as the last process for the hollowed-out part of chair back, Ducky, stitch by stitch, acts as the best interpretation for outstanding craftsmanship.