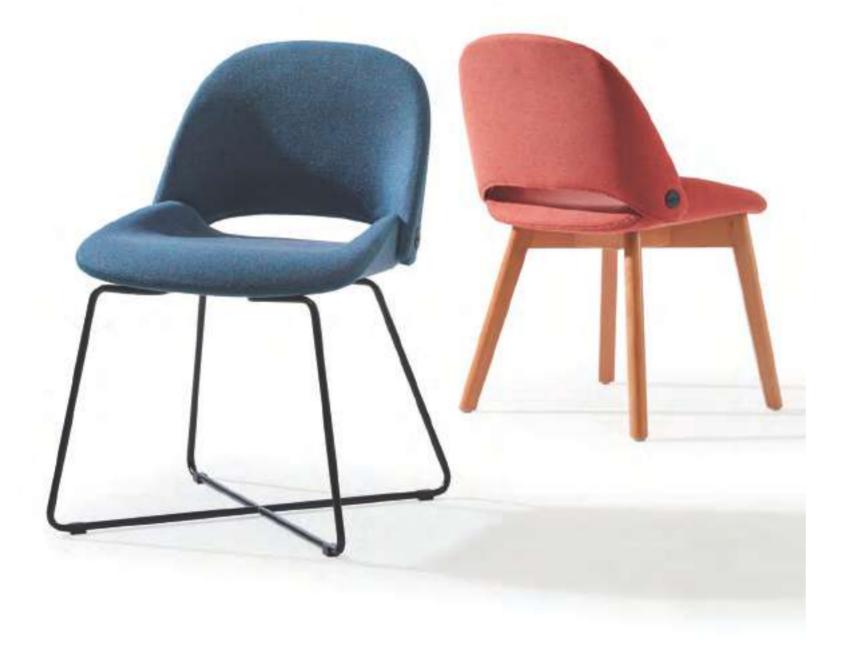

## **SOFA CHAIR SERIES**

Wooden Legs \ Metal Legs \

Four-star Metal Legs

### Lounge Chair

A sofa is cozy to sit in but cumbersome in size. A chair is convenient to move but lacks comfort. Ducky combines the merits of the two while abandoning their weaknesses. Ducky lounge chair relaxes you with its big and wide structure that provides a comprehensive support.

The ergonomic structure supports the passion and vitality of your day, while three leg choices cater for both home leisure and office environment.

With hand sewing as the last process for the hollowed-out part of chair back, Ducky, stitch by stitch, acts as the best interpretation for outstanding craftsmanship.