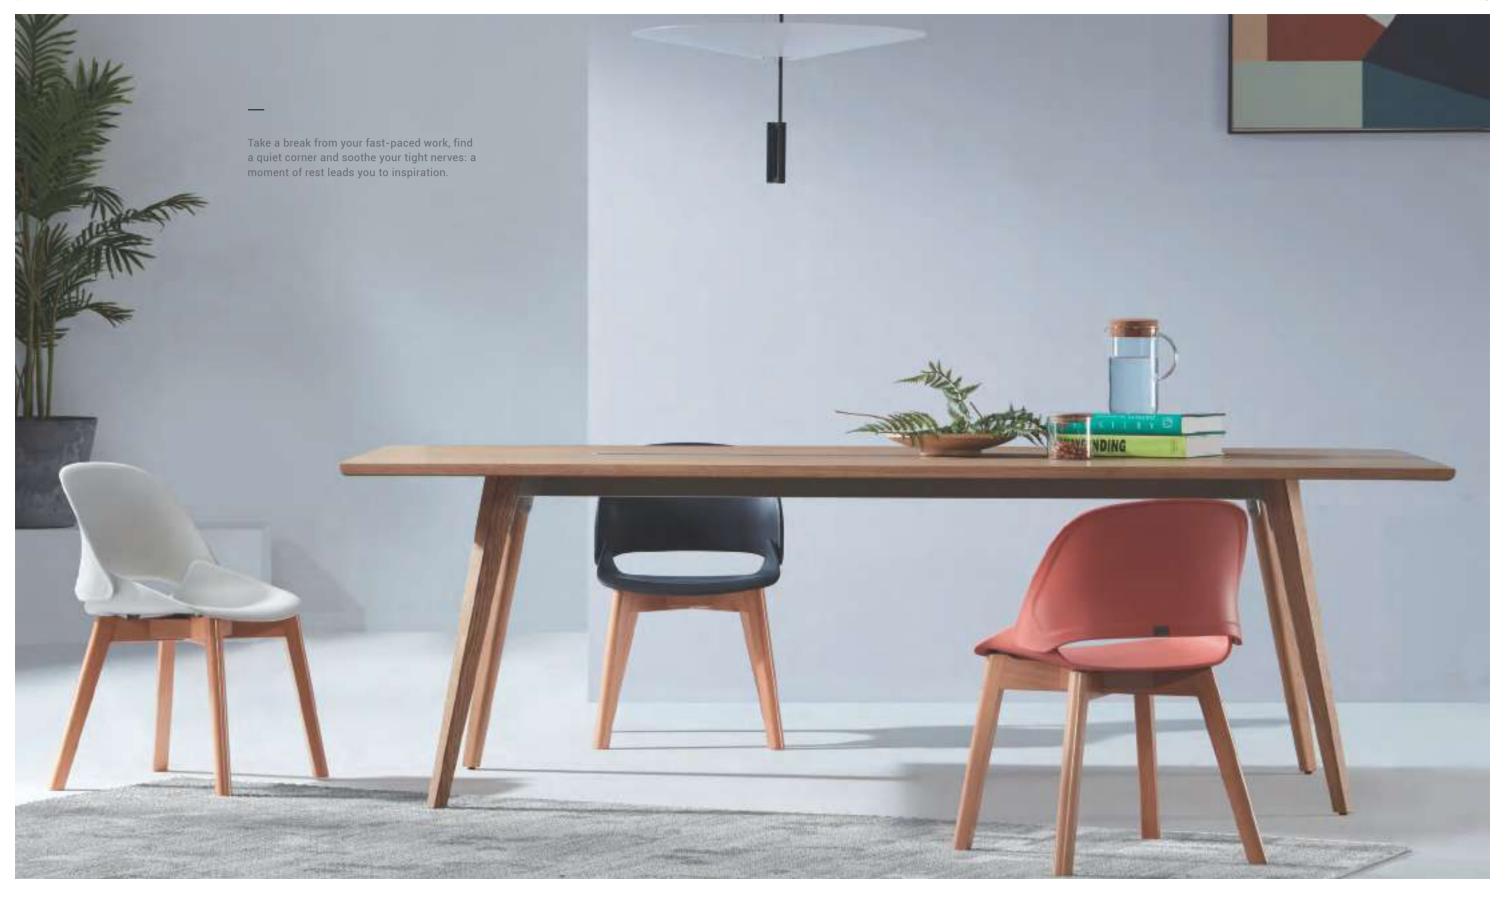

**DUCKY** 

One of the happiest times in life is childhood with Mickey Mouse, Donald Duck, Slam Dunk and Saint Seiya.

The modern office space tends to be stylish, lively and fun. Research shows that an office with chic design can liven up work atmosphere and boost innovation. Sunon's design team adopts the principle of bionics and draws on the cuteness of Donald Duck and creates Duck lounge chair which adds vitality and delight to your office space.

### Lounge Chair

A sofa is cozy to sit in but cumbersome in size. A chair is convenient to move but lacks comfort. Ducky combines the merits of the two while abandoning their weaknesses. Ducky lounge chair relaxes you with its big and wide structure that provides a comprehensive support.

The ergonomic structure supports the passion and vitality of your day, while three leg choices cater for both home leisure and office environment.

With hand sewing as the last process for the hollowed-out part of chair back, Ducky, stitch by stitch, acts as the best interpretation for outstanding craftsmanship.