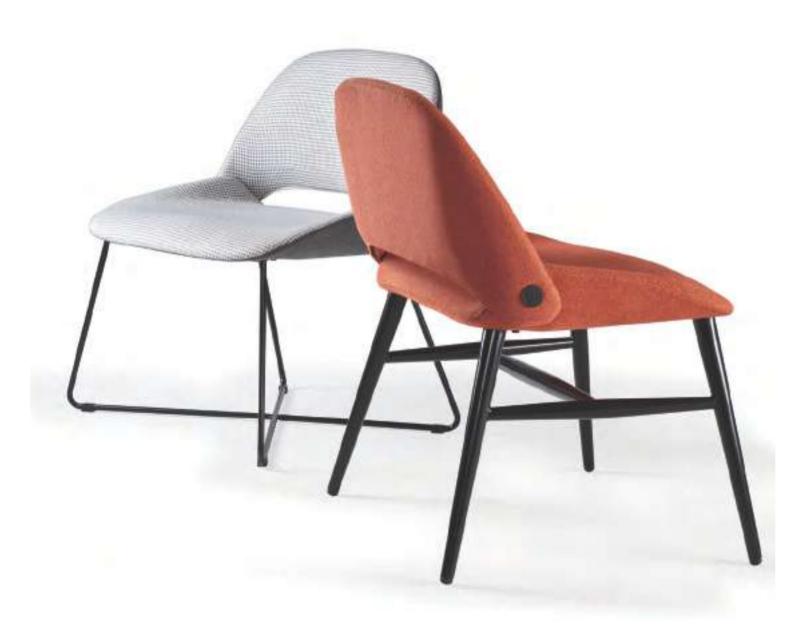

## **Fabric Lounger Chair**

Wood interprets coziness, metal releases passion, and thin steel composes minimalism. The different materials allow your space to shift among various styles.

The cute duck beak shape of the chair adds a touch of amusement to the office space, and the 3cm ultra-thin cotton provides a high-level of comfort.

The fabric adopts ancient quilting craft with even density and interlaced lining, outlining the stereoscopic aesthetics.

The color contrast of backrest brings a strong visual impact for the space, and the four-star polished gilt base makes turning effortlessly.