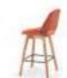

# **BAR STOOL**

Different heights, different horizons.

The round wood leg and metal tread of the H-shaped bar stool mix and match a hint of wildness. Empty yourself and enjoy the night with a few drinks.