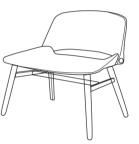

## **Fabric Lounger Chair**

Wood interprets coziness, metal releases passion, and thin steel composes minimalism. The different materials allow your space to shift among various styles.

The cute duck beak shape of the chair adds a touch of amusement to the office space, and the 3cm ultra-thin cotton provides a high-level of comfort.

The fabric adopts ancient quilting craft with even density and interlaced lining, outlining the stereoscopic aesthetics.

The color contrast of backrest brings a strong visual impact for the space, and the four-star polished gilt base makes turning effortlessly.