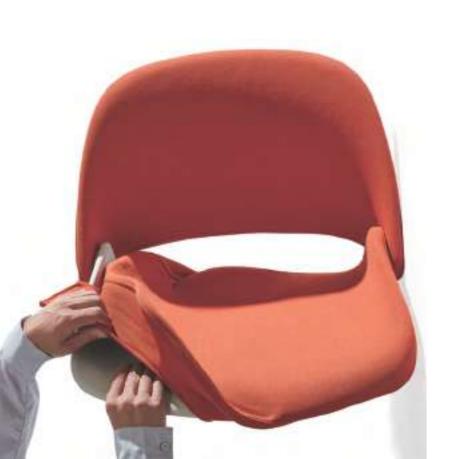

# **MULTICOLOR**

Removable and washable seat cushion with multiple colors to choose from, helping you avoid the annoyance with dirt.