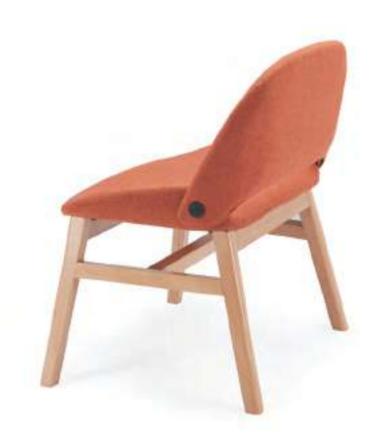

**DUCKY** 

One of the happiest times in life is childhood with Mickey Mouse, Donald Duck, Slam Dunk and Saint Seiya.

The modern office space tends to be stylish, lively and fun. Research shows that an office with chic design can liven up work atmosphere and boost innovation. Sunon's design team adopts the principle of bionics and draws on the cuteness of Donald Duck and creates Duck lounge chair which adds vitality and delight to your office space.

### Lounge Chair

A sofa is cozy to sit in but cumbersome in size. A chair is convenient to move but lacks comfort. Ducky combines the merits of the two while abandoning their weaknesses. Ducky lounge chair relaxes you with its big and wide structure that provides a comprehensive support.

The ergonomic structure supports the passion and vitality of your day, while three leg choices cater for both home leisure and office environment.

With hand sewing as the last process for the hollowed-out part of chair back, Ducky, stitch by stitch, acts as the best interpretation for outstanding craftsmanship.