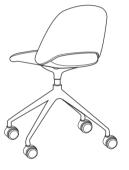

#### Parts

3

4

6

5

- Screws
- 2. Black / White steel leg with caster
- 3. Four-star leg with caster

- 4. Light yellow and grey5. Orange and grey6. Navy and grey

Given that products may be updated constantly, no further notice will be given in regard of changes in specification, and the real product shall be considered as final.