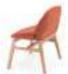

## **Fabric Lounger Chair**

Wood interprets coziness, metal releases passion, and thin steel composes minimalism. The different materials allow your space to shift among various styles.

The cute duck beak shape of the chair adds a touch of amusement to the office space, and the 3cm ultra-thin cotton provides a high-level of comfort.

The fabric adopts ancient quilting craft with even density and interlaced lining, outlining the stereoscopic aesthetics.

The color contrast of backrest brings a strong visual impact for the space, and the four-star polished gilt base makes turning effortlessly.