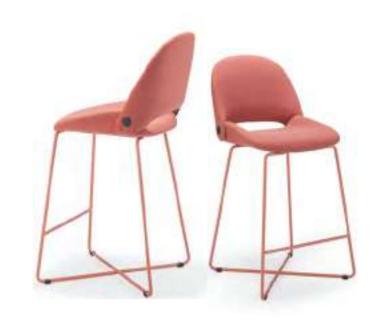

### Lounge Chair

A sofa is cozy to sit in but cumbersome in size. A chair is convenient to move but lacks comfort. Ducky combines the merits of the two while abandoning their weaknesses. Ducky lounge chair relaxes you with its big and wide structure that provides a comprehensive support.

The ergonomic structure supports the passion and vitality of your day, while three leg choices cater for both home leisure and office environment.

With hand sewing as the last process for the hollowed-out part of chair back, Ducky, stitch by stitch, acts as the best interpretation for outstanding craftsmanship.