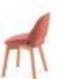

## **Fabric Lounger Chair**

Wood interprets coziness, metal releases passion, and thin steel composes minimalism. The different materials allow your space to shift among various styles.

The cute duck beak shape of the chair adds a touch of amusement to the office space, and the 3cm ultra-thin cotton provides a high-level of comfort.

The fabric adopts ancient quilting craft with even density and interlaced lining, outlining the stereoscopic aesthetics.

The color contrast of backrest brings a strong visual impact for the space, and the four-star polished gilt base makes turning effortlessly.