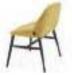

**DUCKY** 

One of the happiest times in life is childhood with Mickey Mouse, Donald Duck, Slam Dunk and Saint Seiya.

The modern office space tends to be stylish, lively and fun. Research shows that an office with chic design can liven up work atmosphere and boost innovation. Sunon's design team adopts the principle of bionics and draws on the cuteness of Donald Duck and creates Duck lounge chair which adds vitality and delight to your office space.

### Lounge Chair

A sofa is cozy to sit in but cumbersome in size. A chair is convenient to move but lacks comfort. Ducky combines the merits of the two while abandoning their weaknesses. Ducky lounge chair relaxes you with its big and wide structure that provides a comprehensive support.

The ergonomic structure supports the passion and vitality of your day, while three leg choices cater for both home leisure and office environment.

With hand sewing as the last process for the hollowed-out part of chair back, Ducky, stitch by stitch, acts as the best interpretation for outstanding craftsmanship.