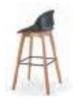

# **BAR STOOL**

Different heights, different horizons.

The round wood leg and metal tread of the H-shaped bar stool mix and match a hint of wildness. Empty yourself and enjoy the night with a few drinks.