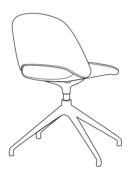

## **SOFA CHAIR SERIES**

Wooden Legs \ Metal Legs \

Four-star Metal Legs

The fabric adopts ancient quilting craft with even density and interlaced lining, outlining the stereoscopic aesthetics.

The color contrast of backrest brings a strong visual impact for the space, and the four-star polished gilt base makes turning effortlessly.