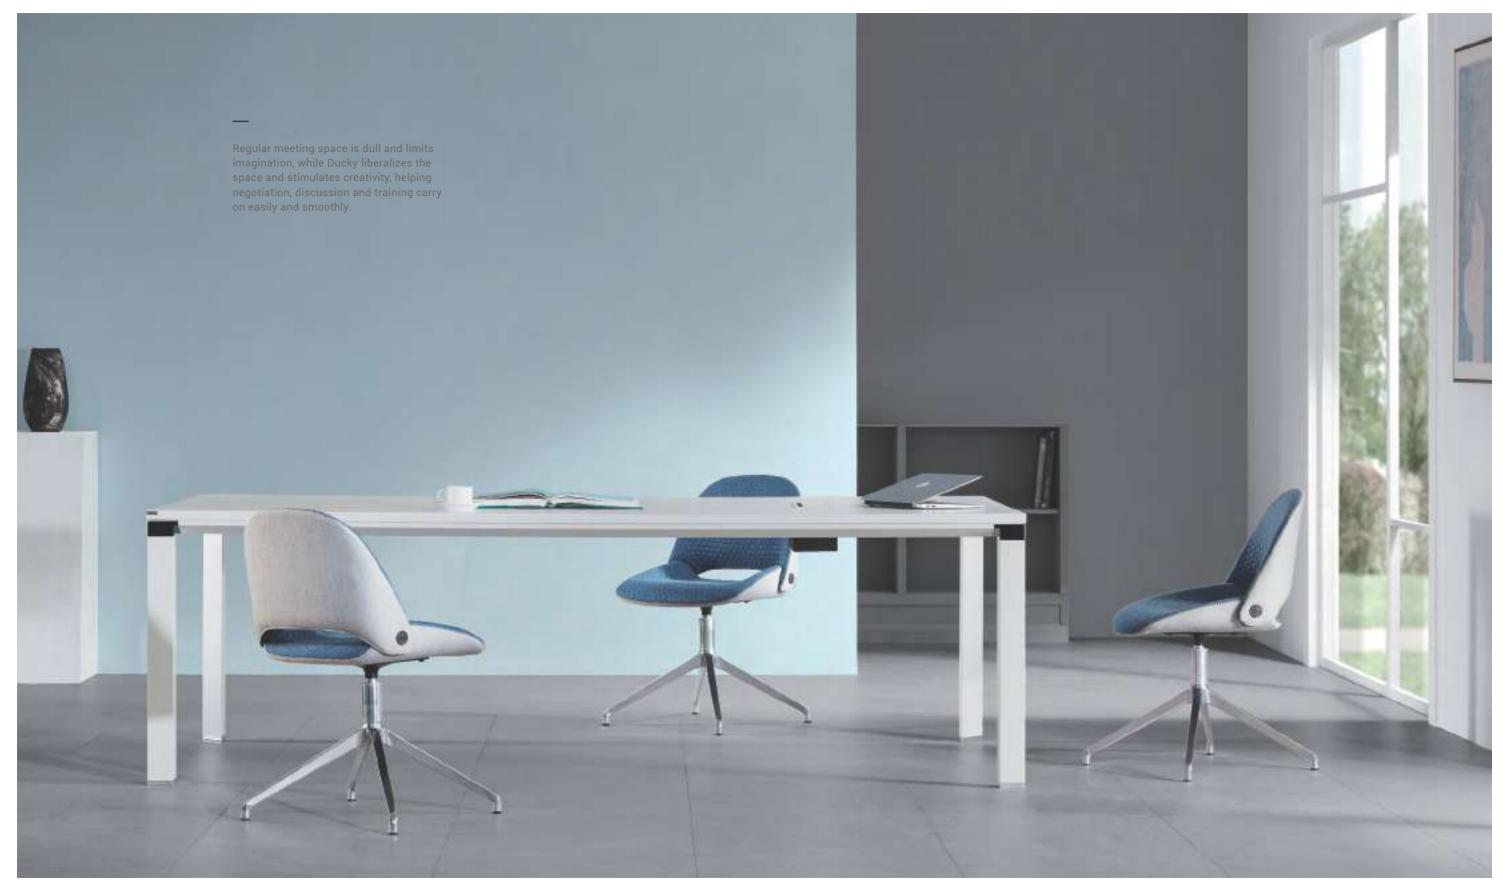

**DUCKY** 

One of the happiest times in life is childhood with Mickey Mouse, Donald Duck, Slam Dunk and Saint Seiya.

The modern office space tends to be stylish, lively and fun. Research shows that an office with chic design can liven up work atmosphere and boost innovation. Sunon's design team adopts the principle of bionics and draws on the cuteness of Donald Duck and creates Duck lounge chair which adds vitality and delight to your office space.

### Lounge Chair

A sofa is cozy to sit in but cumbersome in size. A chair is convenient to move but lacks comfort. Ducky combines the merits of the two while abandoning their weaknesses. Ducky lounge chair relaxes you with its big and wide structure that provides a comprehensive support.