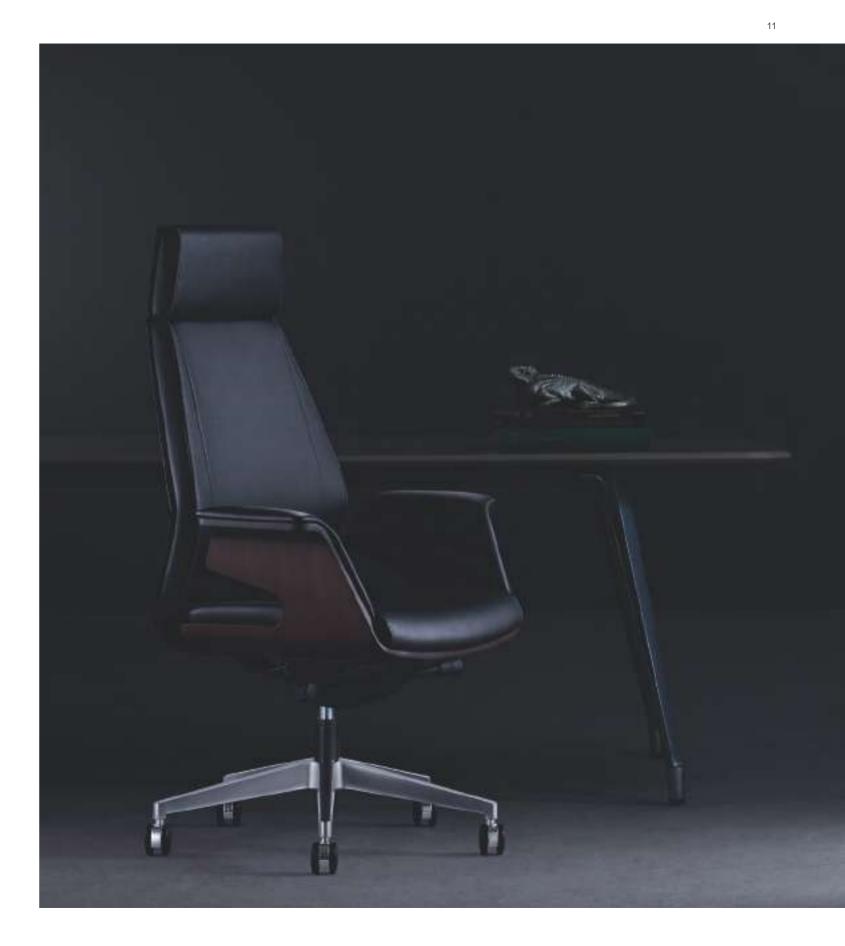

Adjustable headrest offers solid support for your head and cervical vertebrate, thus helps you to relax yourselves.

# Coupe Chair

With craftsmanship at heart.