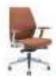

half don

Spray-free High gloss

Mid back
Flexible
Comfortable

High back
Stylistic
Dignified

Available in both high and mid backs, Coupe allows you to personalize your comfort based on your habits.

### Chair

CCP81SR/SC/SQ W760\*D640\*H1210(mm)

CCP61SR/SC/SQ W760\*D640\*H1025(mm)

W760\*D640\*H1210(mm)

W760\*D640\*H1025(mm)

CCP83SR/SQ W740\*D640\*H1210(mm)

W745\*D650\*H1030(mm)