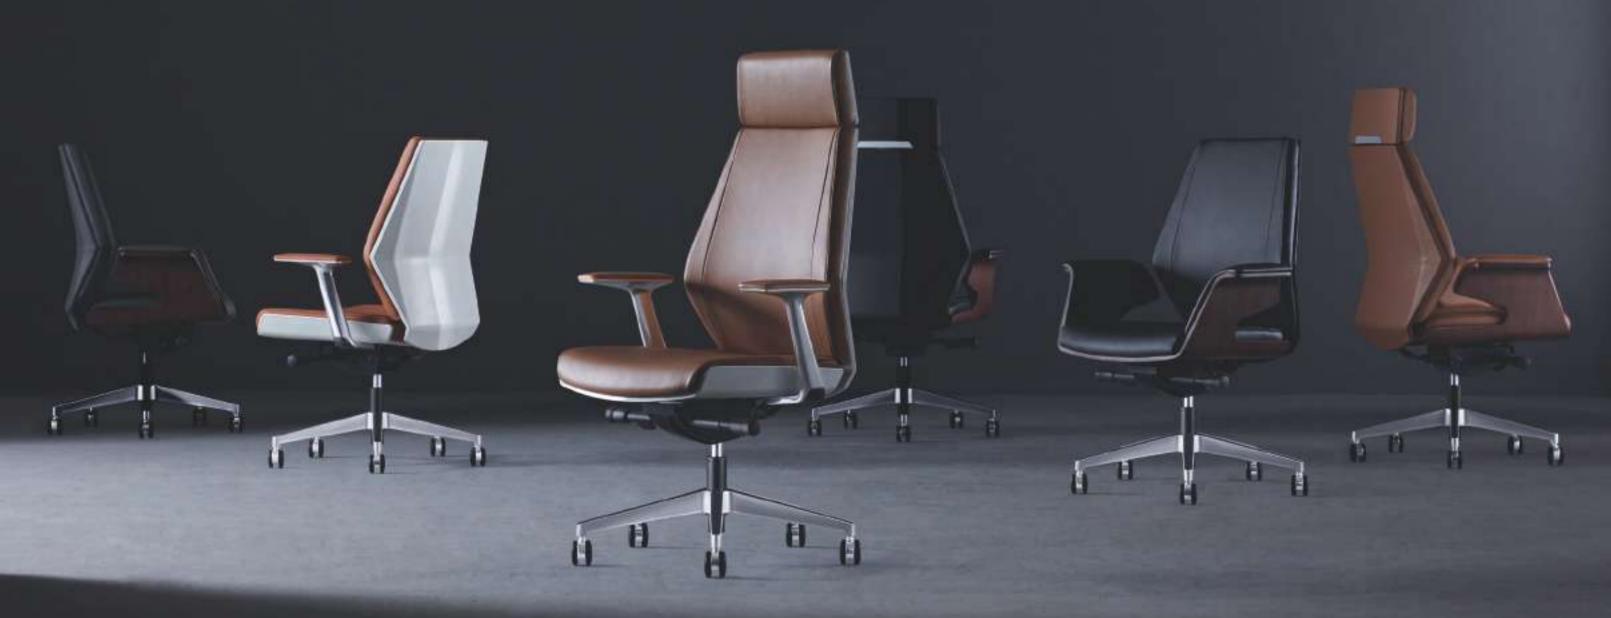

half don

Spray-free High gloss

Mid back
Flexible
Comfortable

High back
Stylistic
Dignified

Available in both high and mid backs, Coupe allows you to personalize your comfort based on your habits.