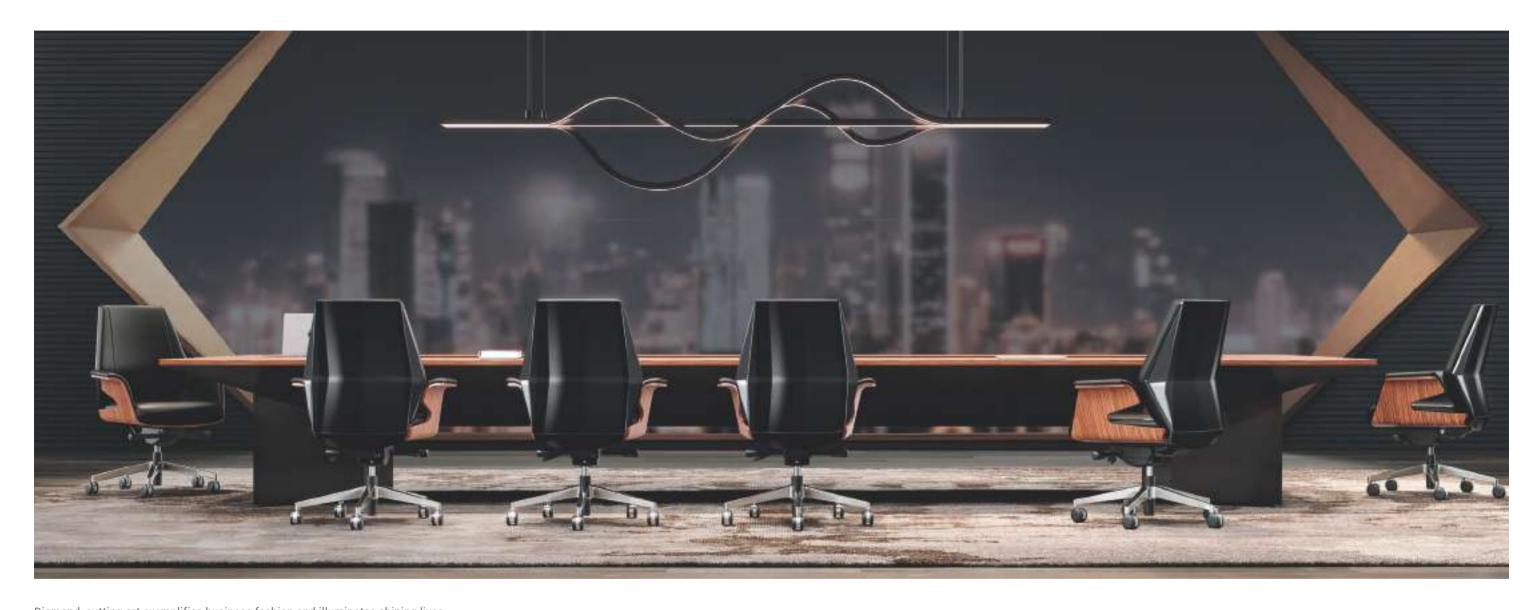

### A mix of soft and hard

Three-stage foam gives you appropriate support all the way from hip to poples.

Diamond-cutting art exemplifies business fashion and illuminates shining lives.