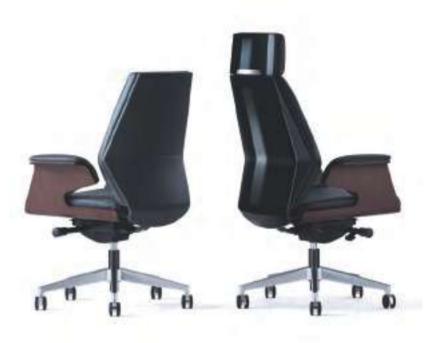

half don

Spray-free High gloss

Mid back
Flexible
Comfortable

High back
Stylistic
Dignified

Available in both high and mid backs, Coupe allows you to personalize your comfort based on your habits.