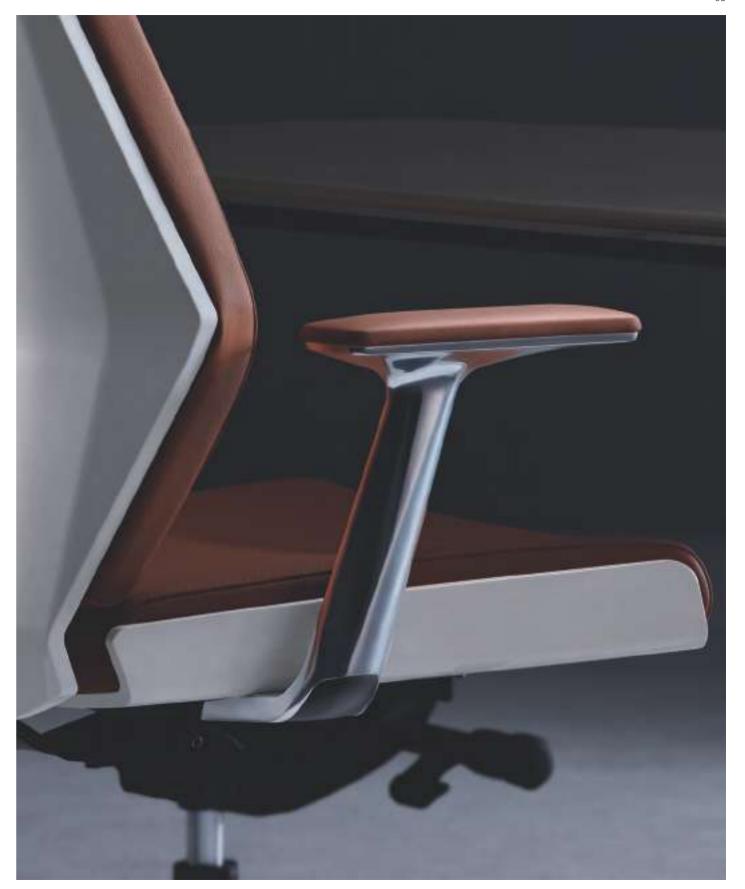

### A mix of soft and hard

Three-stage foam gives you appropriate support all the way from hip to poples.

Diamond-cutting art exemplifies business fashion and illuminates shining lives.