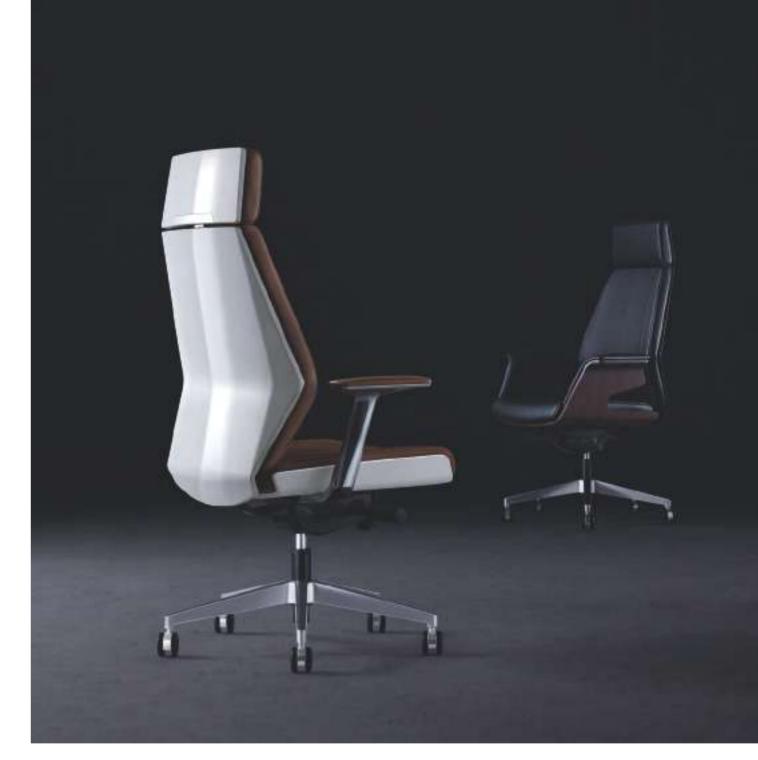

## Like sitting in the coupe

Named after a car with a fixed roof, two doors, two or four seats, and usually a sloping back, Coupe boasts refined precision with a seductive elegance. Diamond-cutting aesthetics, as a refreshing antidote to the conventional monotony, endows coupe with unprecedented elegance and indulges users with maximum sitting comfort. Coupe is ready to offer you a fast and furious seating experience at any time.

# One-piece backrest

Innate elegance

Born to be

differe

High-profile

Seductive at

first sight Business style

....

half don

Spray-free High gloss

Mid back
Flexible
Comfortable

High back
Stylistic
Dignified

Available in both high and mid backs, Coupe allows you to personalize your comfort based on your habits.