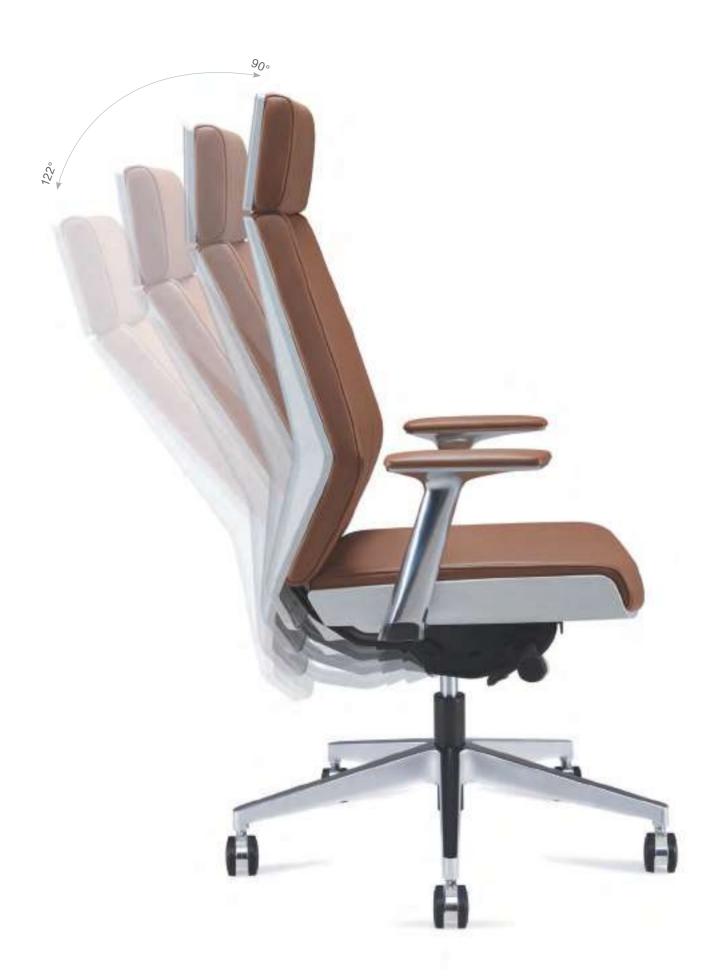

# COUPE

Synchronous tilting

Synchronous tilting follows the reclining inertance of the body and satisfies the working needs of different situations.

Flexible seats are indispensable catalysts for impromptu discussions. Coupe's PU nylon casters feature 360° free rotation and silent movement. The meeting mode can be activated at any time.