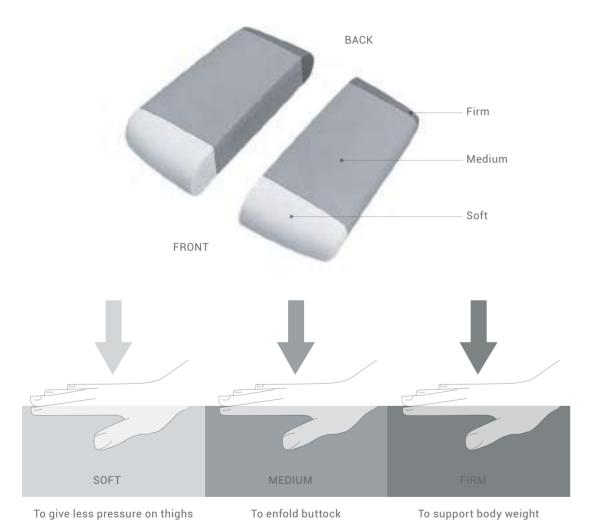

### A mix of soft and hard

Three-stage foam gives you appropriate support all the way from hip to poples.

Diamond-cutting art exemplifies business fashion and illuminates shining lives.