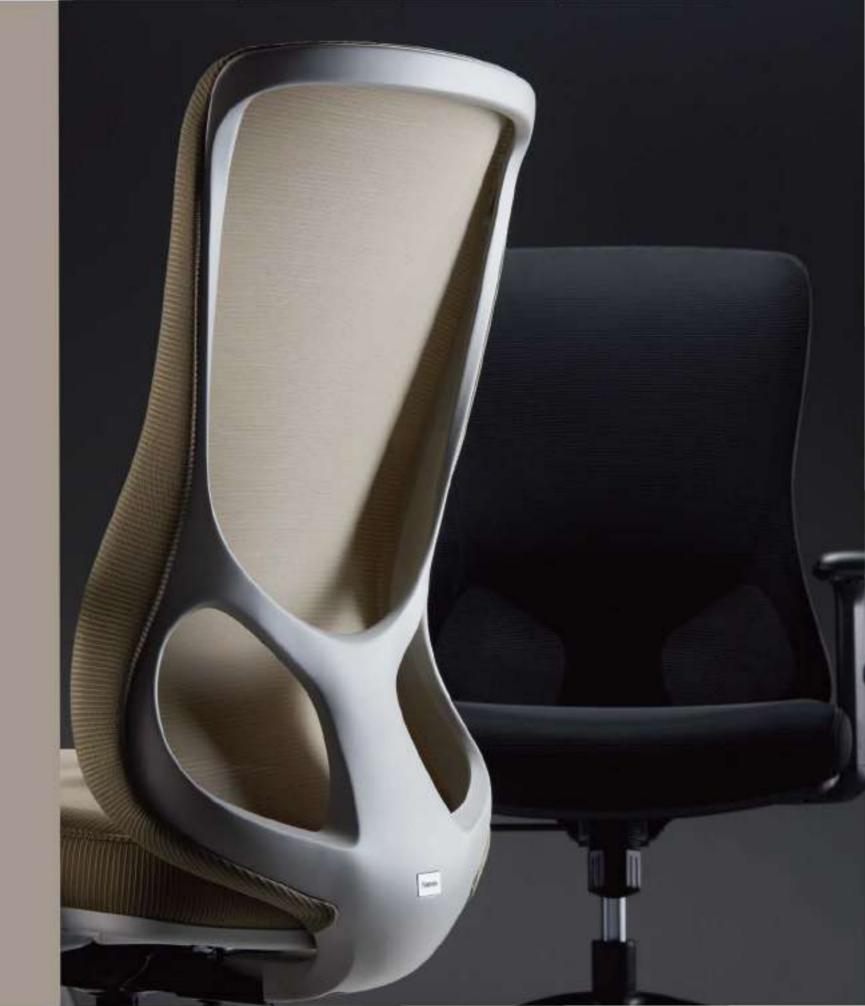

## ALIEN

There are always some chairs much special as if they came from the outer space. With pracise and elaborate details like those of a spacecraft seat, they play an incomparable role in office space and lead the trend in functional chair innovation.

COMPRESSION NOTION OF

Inspired by the movie Alien, the chair is constructed with lines with a science-fiction-like vibe and endowed with a surrealism characteristic. Let's sit down and enter another dimension of office space.

With smooth lines, a futuristic sense and extreme visual tension, the back frame of Alian brings a certain mysterious accent to your office. The sandblasted PA fiberglass and the flowing lines make this chair look like a swaying alien under sunlight.