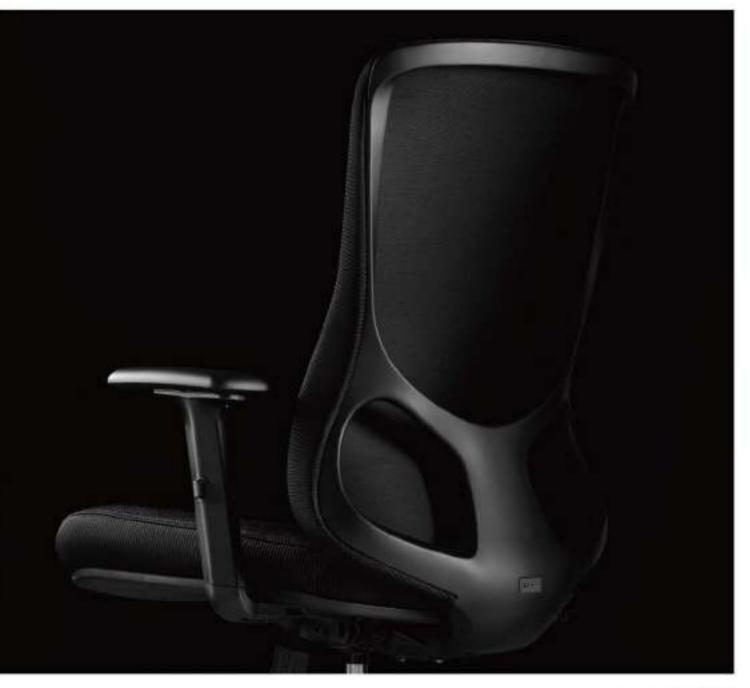

With smooth lines, a futuristic sense and extreme visual tension, the back frame of Alian brings a certain mysterious accent to your office. The sandblasted PA fiberglass and the flowing lines make this chair look like a swaying alien under sunlight.

Armrest height adjustment

Back frame

Nylon castor

Science will unveil its magic once you step into a science and technology museum. The unique Alien chair will take you to a trip to the future office once you sit on it.