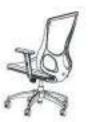

## ALIEN

There are always some chairs much special as if they came from the outer space. With pracise and elaborate details like those of a spacecraft seat, they play an incomparable role in office space and lead the trend in functional chair innovation.

COMPRESSION NOTION OF

Inspired by the movie Alien, the chair is constructed with lines with a science-fiction-like vibe and endowed with a surrealism characteristic. Let's sit down and enter another dimension of office space.

With smooth lines, a futuristic sense and extreme visual tension, the back frame of Alian brings a certain mysterious accent to your office. The sandblasted PA fiberglass and the flowing lines make this chair look like a swaying alien under sunlight.

Armrest height adjustment

Back frame

Nylon castor

Science will unveil its magic once you step into a science and technology museum. The unique Alien chair will take you to a trip to the future office once you sit on it.