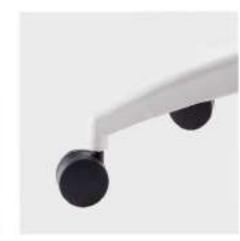

Armrest height adjustment

Back frame

Nylon castor

Science will unveil its magic once you step into a science and technology museum. The unique Alien chair will take you to a trip to the future office once you sit on it.