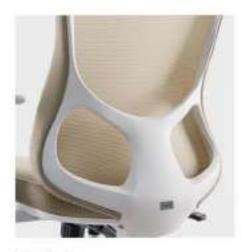

With smooth lines, a futuristic sense and extreme visual tension, the back frame of Alian brings a certain mysterious accent to your office. The sandblasted PA fiberglass and the flowing lines make this chair look like a swaying alien under sunlight.

Armrest height adjustment

Back frame

Nylon castor

Science will unveil its magic once you step into a science and technology museum. The unique Alien chair will take you to a trip to the future office once you sit on it.