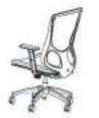

## ALIEN

There are always some chairs much special as if they came from the outer space. With pracise and elaborate details like those of a spacecraft seat, they play an incomparable role in office space and lead the trend in functional chair innovation.

COMPRESSION NOTION OF

Inspired by the movie Alien, the chair is constructed with lines with a science-fiction-like vibe and endowed with a surrealism characteristic. Let's sit down and enter another dimension of office space.

With smooth lines, a futuristic sense and extreme visual tension, the back frame of Alian brings a certain mysterious accent to your office. The sandblasted PA fiberglass and the flowing lines make this chair look like a swaying alien under sunlight.

Armrest height adjustment

Back frame

Nylon castor

Science will unveil its magic once you step into a science and technology museum. The unique Alien chair will take you to a trip to the future office once you sit on it.