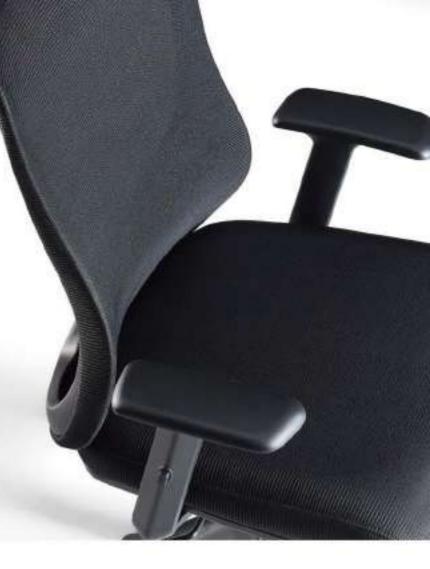

Armrest height adjustment

Back frame

Nylon castor

Science will unveil its magic once you step into a science and technology museum. The unique Alien chair will take you to a trip to the future office once you sit on it.