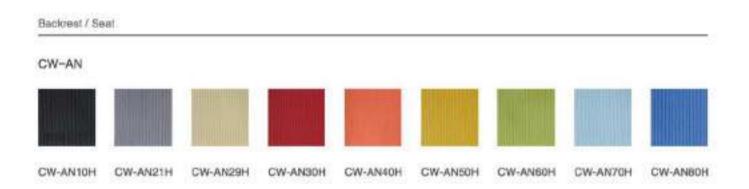

A high-quality office chair should offer its user firm support while still being flexible and air-permeable. Alien adopts Korean Wintex elastic mesh, of which 0.5mm air vents ensure quick emission of heat and moisture, keeping your body fresh and clean. Fabrics of different densities are designed for providing an overall support to your thigh, bottom, hipbone, waist and back. Say bye-bye to tiredness resulted from long-time sitting.