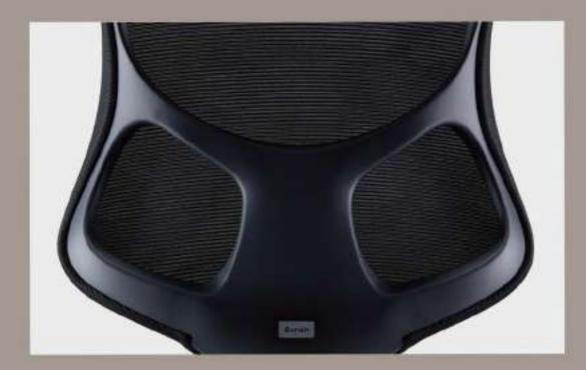

A high-quality office chair should offer its user firm support while still being flexible and air-permeable. Alien adopts Korean Wintex elastic mesh, of which 0.5mm air vents ensure quick emission of heat and moisture, keeping your body fresh and clean. Fabrics of different densities are designed for providing an overall support to your thigh, bottom, hipbone, waist and back. Say bye-bye to tiredness resulted from long-time sitting.